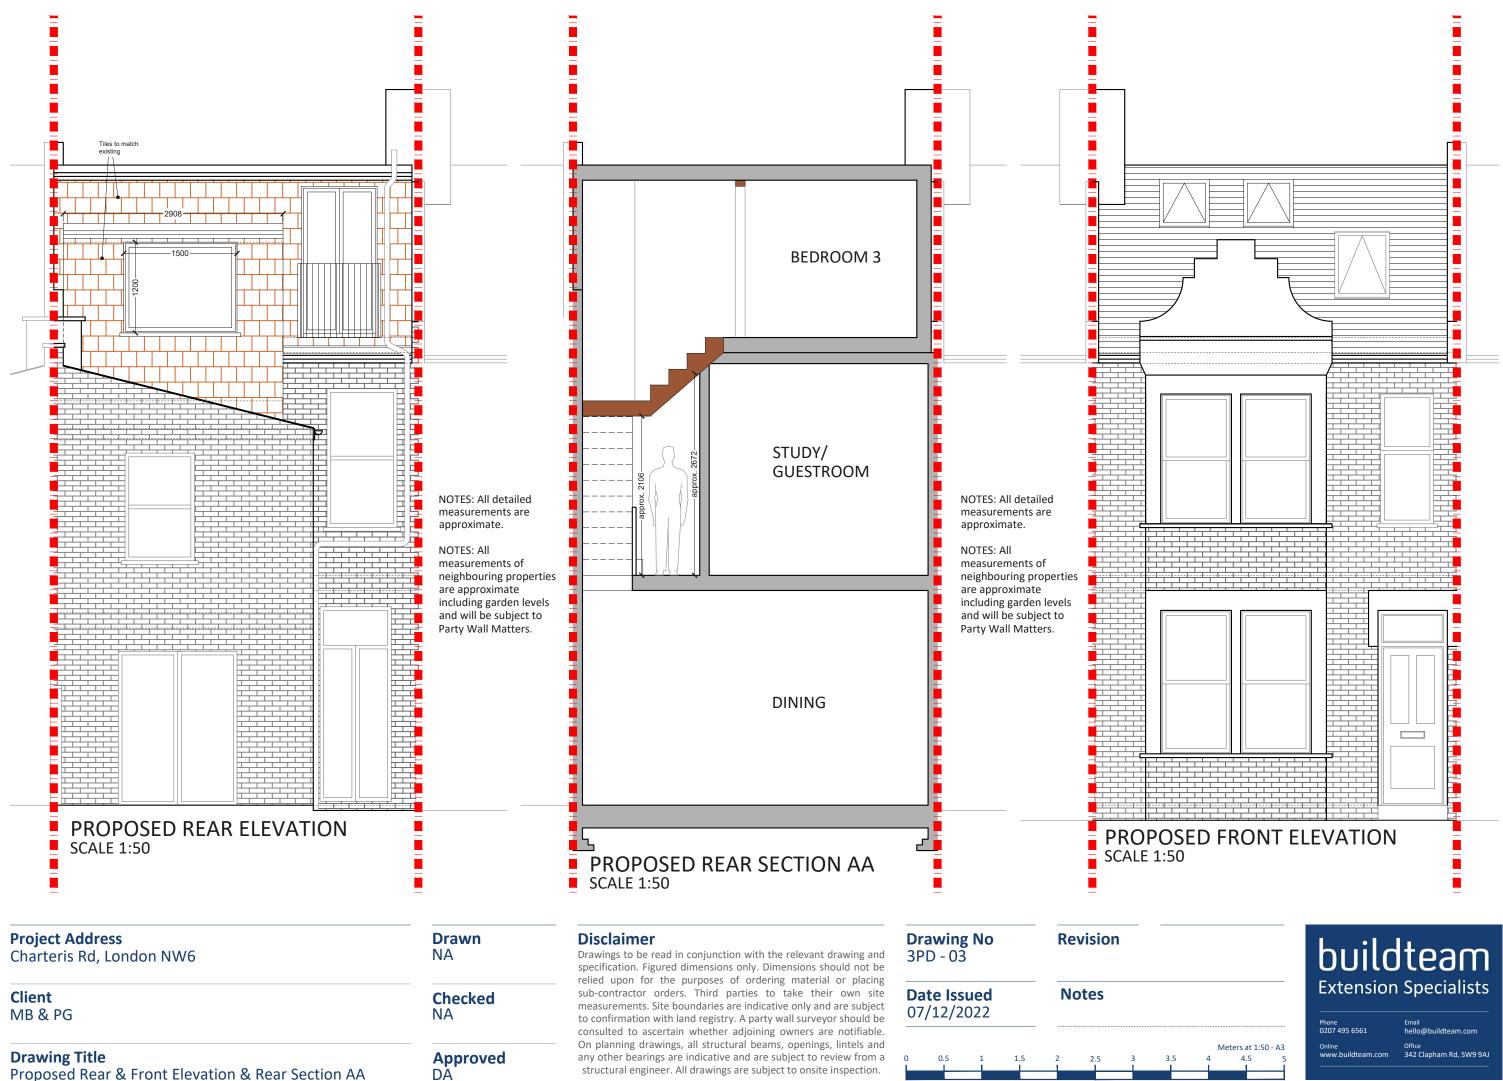

| <b>Date is</b><br>07/12/2 | 1 | Notes |   |          |  |  |  |
| <b>Drawing Title</b><br>Proposed Loft Floor Plan & Roof Plan     | Approved<br>DA     | consulted to ascertain whether adjoining owners are notifiable.<br>On planning drawings, all structural beams, openings, lintels and<br>any other bearings are indicative and are subject to review from a<br>structural engineer. All drawings are subject to onsite inspection.                                                                                                                                     | 0 1                       | 2 | 3     | 4 | 5        |  |  |  |



### North



# buildteam Extension Specialists

Phone 0207 495 6561

<sup>Email</sup> hello@buildteam.com Online Office www.buildteam.com 342 Clapham Rd, SW9 9AJ





approximate.

NOTES: All measurements of neighbouring properties are approximate including garden levels and will be subject to Party Wall Matters.

#### **Project Address**

Charteris Rd, London NW6

Client MB & PG

Drawing Title Proposed Side Elevation 1

#### Drawn NA

Checked NA

Approved DA

#### Disclaimer

Drawings to be read in conjunction with the relevant drawing and specification. Figured dimensions only. Dimensions should not be relied upon for the purposes of ordering material or placing sub-contractor orders. Third parties to take their own site measurements. Site boundaries are indicative only and are subject to confirmation with land registry. A party wall surveyor should be consulted to ascertain whether adjoining owners are notifiable. On planning drawings, all struct