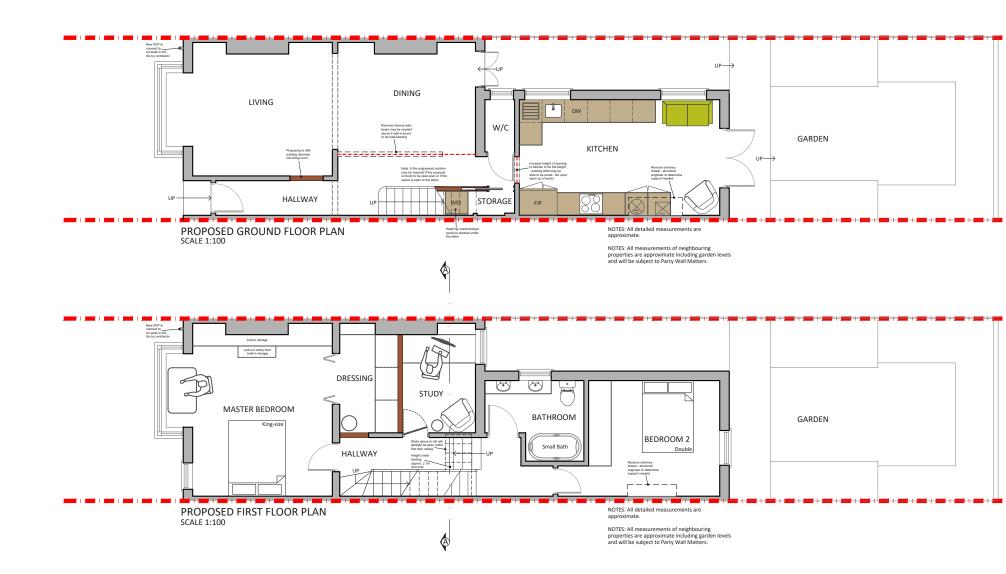

| Project Address<br>Charteris Rd, London NW6<br>Client<br>MB & PG<br>Drawing Title<br>Proposed Ground Floor Plan & First Floor Plan | Drawn<br>NA                                   | <b>Disclaimer</b><br>Drawings to be read in conjunction with the relevant drawing and specification. Figured dimensions only. Dimensions should not be relied upon for the purposes of ordering material or placing sub-contractor orders. Third parties to take their own site measurements. Site boundaries are indicative only and are subject to confirmation with land registry. A party wall surveyor should be consulted to ascertain whether adjoining owners are notifiable. On planning drawings, all structural beams, openings, lintels and any other bearings are indicative and are subject to review from a structural engineer. All drawings are subject to onsite inspection. | Drawing No<br>3PD - 01   |  |       | Revision |   |   |  |
|------------------------------------------------------------------------------------------------------------------------------------|-----------------------------------------------|------------------------------------------------------------------------------------------------------------------------------------------------------------------------------------------------------------------------------------------------------------------------------------------------------------------------------------------------------------------------------------------------------------------------------------------------------------------------------------------------------------------------------------------------------------------------------------------------------------------------------------------------------------------------------------------------|--------------------------|--|-------|----------|---|---|--|
|                                                                                                                                    | <b>Checked</b><br>NA<br><b>Approved</b><br>DA |                                                                                                                                                                                                                                                                                                                                                                                                                                                                                                                                                                                                                                                                                                | Date Issue<br>07/12/2022 |  | Notes |          |   |   |  |
|                                                                                                                                    |                                               |                                                                                                                                                                                                                                                                                                                                                                                                                                                                                                                                                                                                                                                                                                | 0 1 2                    |  | 3     | 4        | 5 | 6 |  |