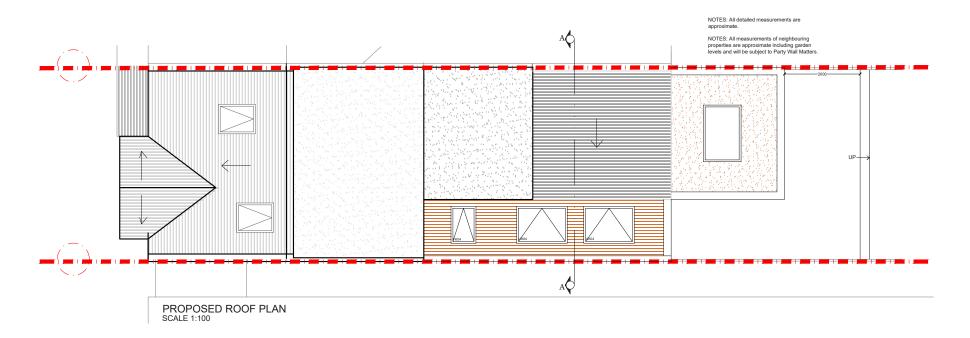

Project Address Castleton Rd, E17

**Client** MO

**Drawing Title** 

Drawn

Drawings to be read in conjunction with the relevant drawing and specification. Figured dimensions only. Dimensions should not be relied upon for the purposes of ordering material or placing sub-contractor orders. Third parties to take their own site measurements. Site boundaries are indicative only and are subject to confirmation with land registry. A party wall surveyor should be consulted to ascertain whether adjoining owners are notifiable. On planning drawings, all structural beams, openings, lintels and any other bearings are indicative and are subject to review from a structural engineer. All drawings are subject to onsite inspection.

Disclaimer

**Drawing No** 3PD -01

Revision

**Date Issued** 31/08/2022

**Notes** 

Meters at 1:100 - A3
0 1 2 3 4 5 6 7 8 9 10

| Project Address<br>Castleton Rd, E17 | Drawn |
|--------------------------------------|-------|
| Client                               |       |
| MO                                   |       |