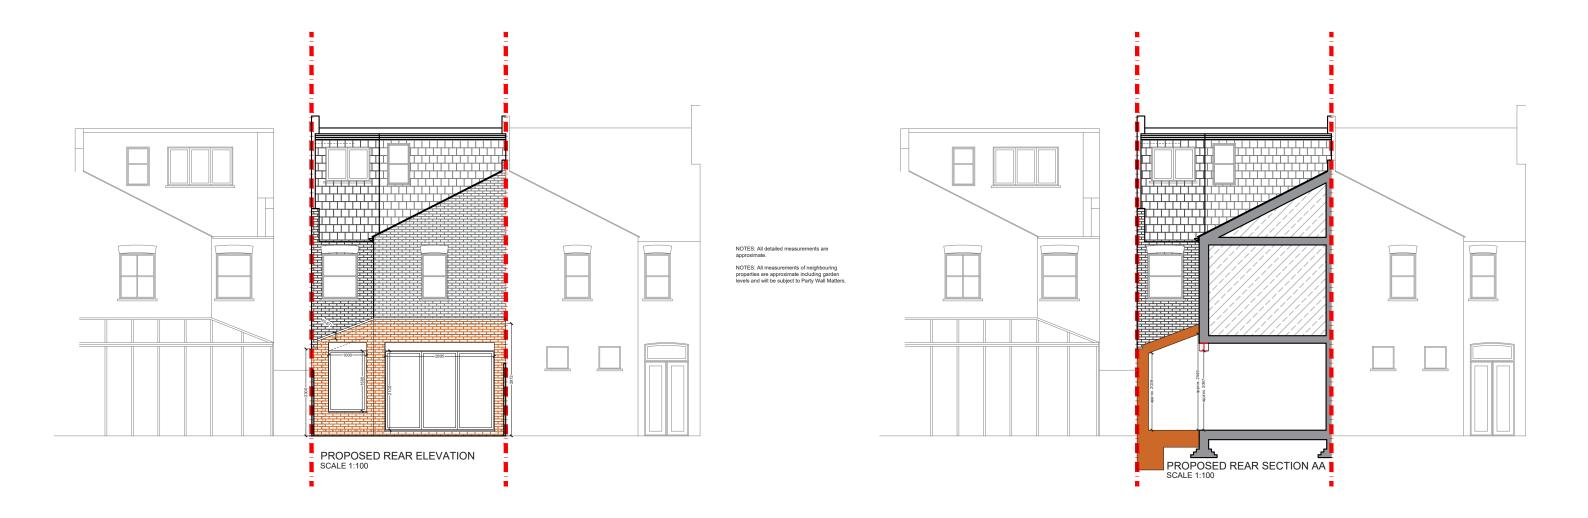

## **Drawing Title**Proposed Rear Elevation & Rear Section

## Disclaimer

Drawings to be read in conjunction with the relevant drawing and specification. Figured dimensions only. Dimensions should not be relied upon for the purposes of ordering material or placing sub-contractor orders. Third parties to take their own site measurements. Site boundaries are indicative only and are subject to confirmation with land registry. A party wall surveyor should be consulted to ascertain whether adjoining owners are notifiable. On planning drawings, all structural beams, openings, lintels and any other bearings are indicative and are subject to review from a structural engineer. All drawings are subject to onsite inspection.

Drawing No 3PD - 02

Date Issued 31/08/2022

Notes

Meters at 1:100 - A3

PROPOSED SIDE ELEVATION 1 SCALE 1:100

| <b>Project Address</b> Castleton Rd, E17 | Dra |
|------------------------------------------|-----|
| <b>Client</b><br>MO                      |     |