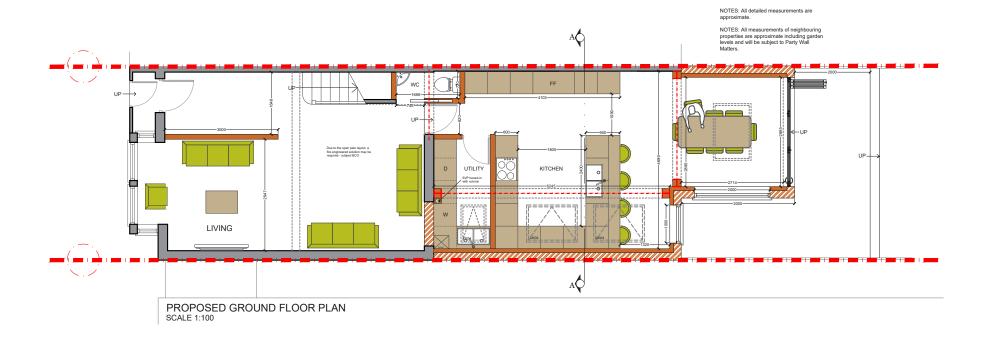

Project Address Castleton Rd, E17

**Client** MO

**Drawing Title** 

Drawn

Drawings to be read in conjunction with the relevant drawing and specification. Figured dimensions only. Dimensions should not be relied upon for the purposes of ordering material or placing sub-contractor orders. Third parties to take their own site measurements. Site boundaries are indicative only and are subject to confirmation with land registry. A party wall surveyor should be consulted to ascertain whether adjoining owners are notifiable. On planning drawings, all structural beams, openings, lintels and any other bearings are indicative and are subject to review from a structural engineer. All drawings are subject to onsite inspection.

Disclaimer

**Drawing No** 3PD -01

Revision

**Date Issued** 31/08/2022

**Notes** 

Meters at 1:100 - A3
0 1 2 3 4 5 6 7 8 9 10

| Project Address<br>Castleton Rd, E17 | Drawn |
|--------------------------------------|-------|
| Client                               |       |
| MO                                   |       |