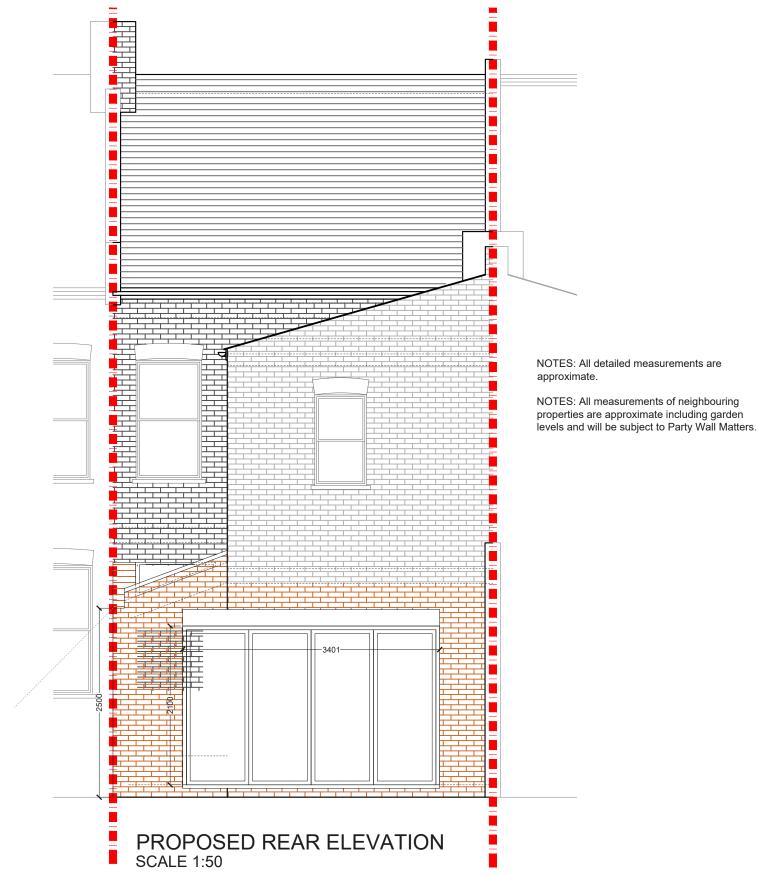

NOTES: All detailed measurements are approximate.

NOTES: All measurements of neighbouring properties are approximate including garden levels and will be subject to Party Wall Matters.

### **Project Address** Bronsart Rd, SW6

Client AC

**Drawing Title** Proposed Rear Elevation