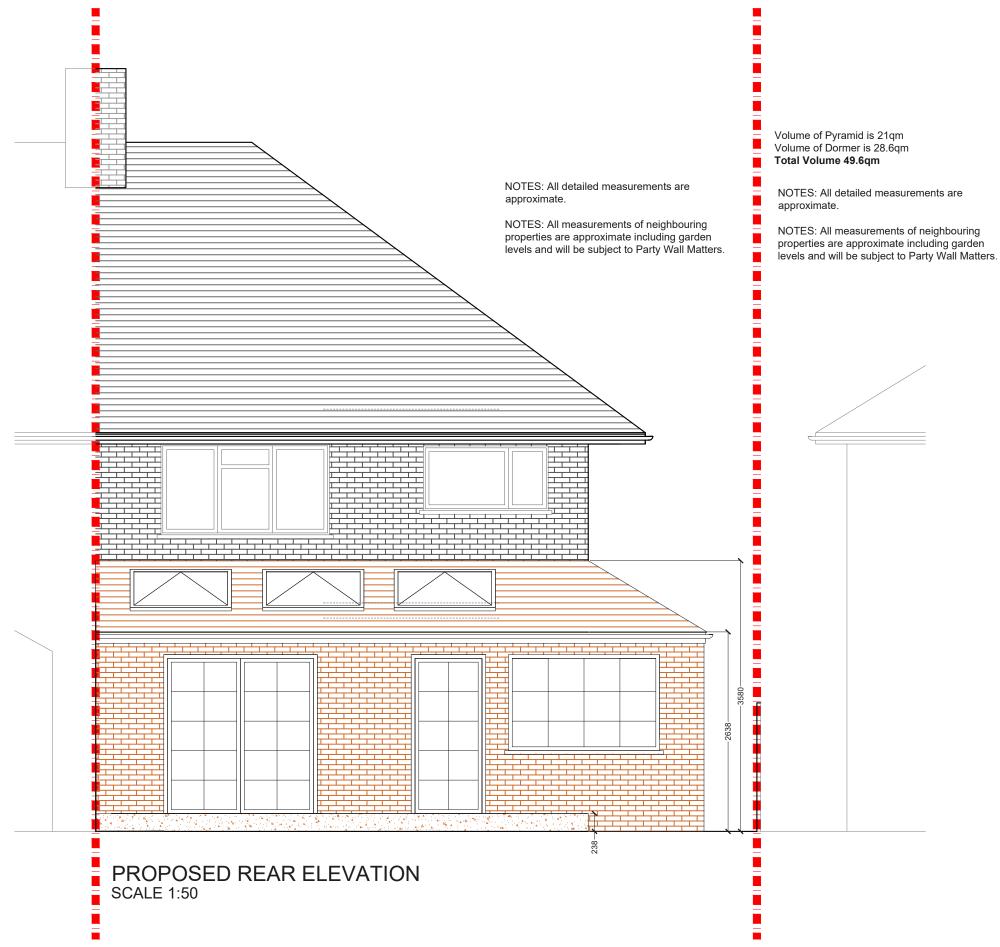

CLIENT

DRAWING TITLE

Proposed Rear Elevation

4PD - 02

01-07-2022

NOTES

PROJECT ADDRESS

Barclay Avenue TN10

CLIENT

DRAWING TITLE

Proposed Rear Elevation

or owings to be read in conjunction with the relevant, or away as prefiled, upon for the purposes of ordering matterial or placif sub-contractor orders. Third parties to take their own si measurements. Ste boundaries are indicative only and are subject to confirmation with land registry. A party wall surveyor should consulted to accertain whether adopting owners are nortifiable, planning drawings, all structural beams, openings, lintels and at other bearings are indicative and are subject to review from

DRAWING N

4PD - 03

REV.

01-07-2022

NOTES

PROPOSED SIDE ELEVATION 2 SCALE 1:50

PROJECT ADDRESS

Barclay Avenue TN10