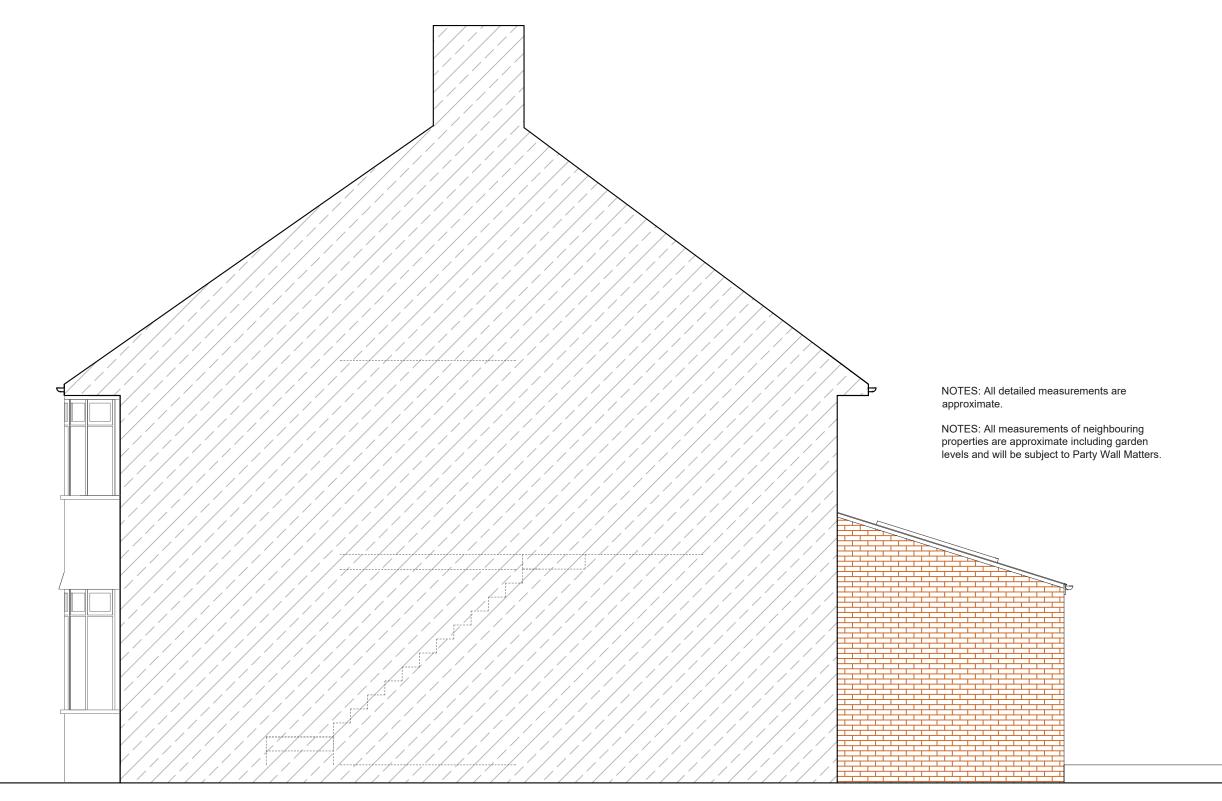

DRAWING N

4PD - 03

REV.

01-07-2022

NOTES

PROPOSED SIDE ELEVATION 2 SCALE 1:50

PROJECT ADDRESS

Barclay Avenue TN10

CLIENT

DRAWING TITLE

Proposed Side Elevation 2

specification. figured dimensions only. Dimensions should not I relied upon for the purposes of ordering material or placi sub-contractor orders. Third parties to take their own si measurements. Site boundaries are indicative only and are subject to confirmation with land registry. A party well surveyor should all consulted to accertain whether adopting owners are northable. Consulted to accertain whether adopting convers are northable, or consulted to accertain whether adopting converse in enditable, and other bearings are indicative and are subject to review from structural engineer. All drawings are subject to onsite inspection.