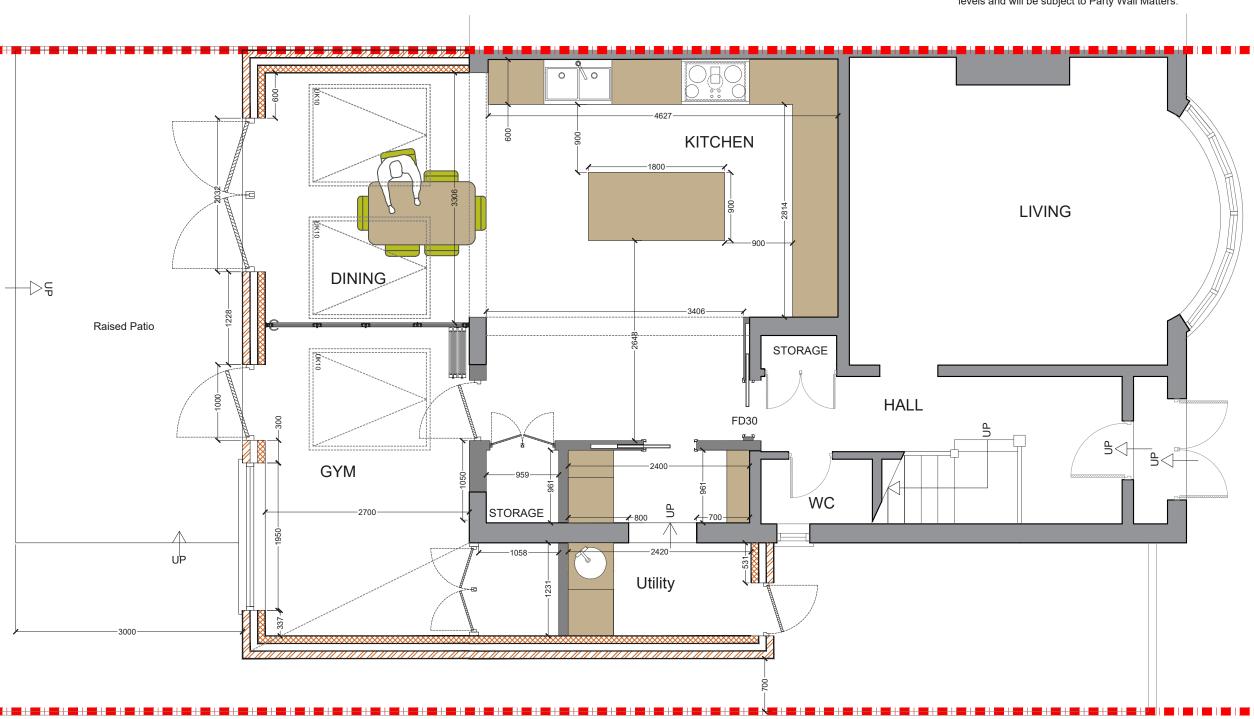

CLIENT

DRAWING TITLE

Proposed Ground Floor Plan

Drawings to be read in conjunction with the relevant drawing a specification, ligared dimensions only. Dimensions should not sub-contractor orders. Third parties to take their own sub-contractor orders. Third parties to take their own measurements. Site boundaries are indicative only and are subje to confirmation with land registry. A party wall surveyor should consulted to accentain whether adoling owners are notifiable, planning drawings, all structural beams, openings, linets and a their bearings are indicative and are subject to review from their tearings are indicative and are subject to review from

DRAWING N

4PD - 01

EV.

01-07-2022

NOTES

PROPOSED GROUND FLOOR PLAN SCALE 1:50

NOTES: All measurements of neighbouring properties are approximate including garden PROJECT ADDRESS

Barclay Avenue TN10