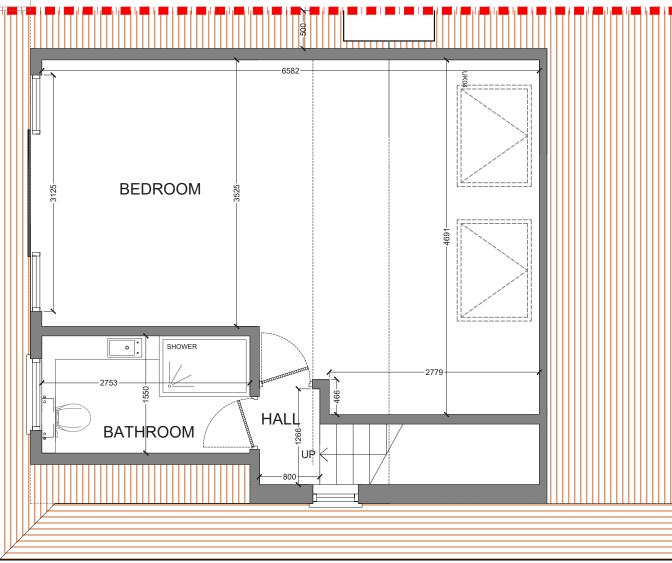

PROJECT ADDRESS

Barclay Avenue TN10

CLIENT

ΒH

DRAWING TITLE Proposed Loft Floor Plan

DRAWING NO.

REV.

DATE: 01-07-2022