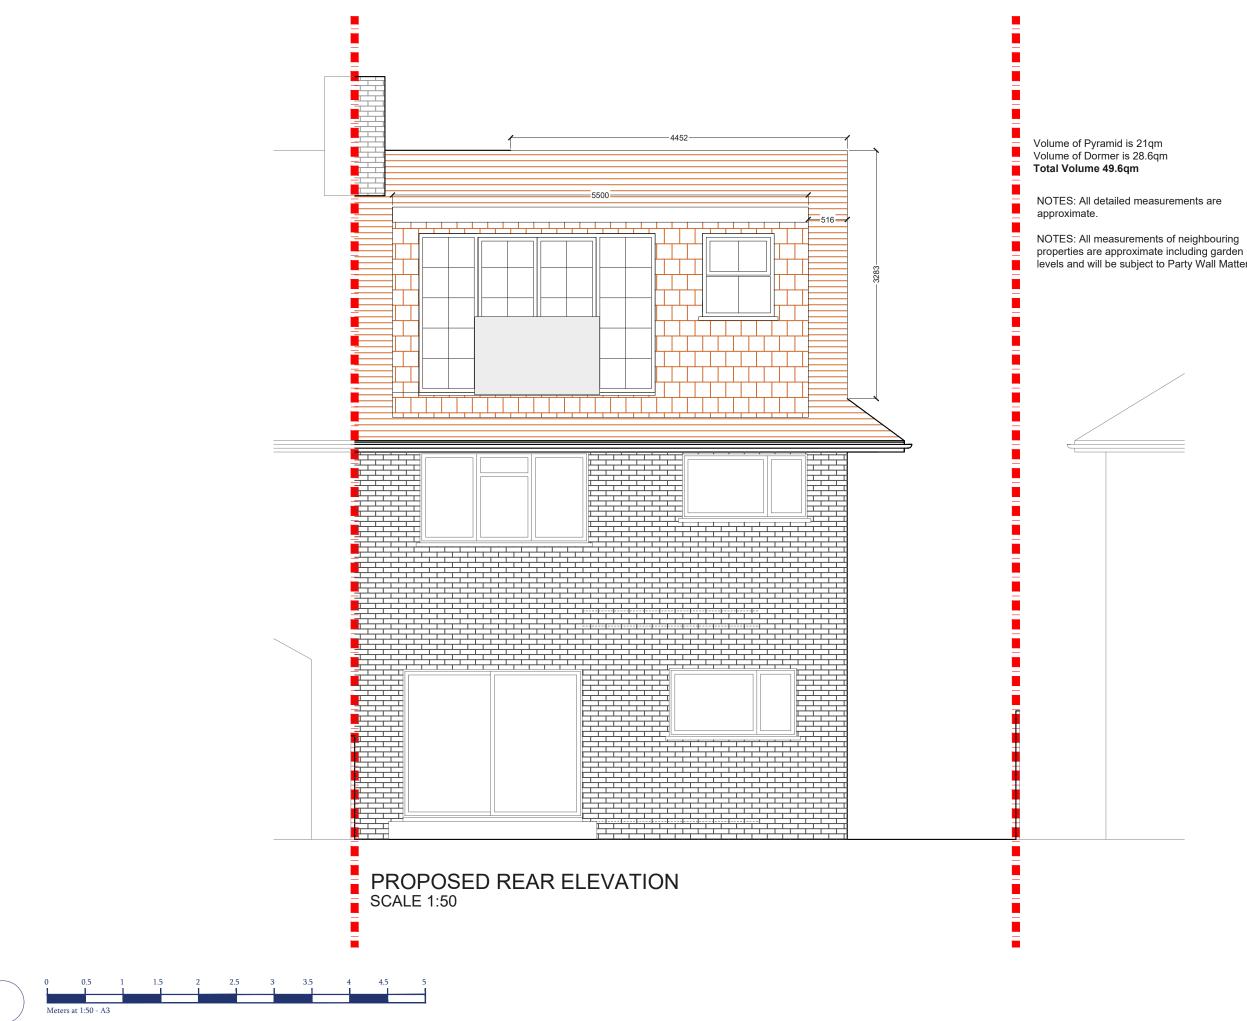

levels and will be subject to Party Wall Matters.

PROJECT ADDRESS

Barclay Avenue TN10

CLIENT

ΒH

DRAWING TITLE Proposed Rear Elevation

DRAWING NO.

REV.

DATE: 01-07-2022

Meters at 1:50 - A3

PROJECT ADDRESS

Barclay Avenue TN10

CLIENT

BH

DRAWING TITLE Proposed Rear Elevation

Drawings to be read in conjunction with the relevant drawing and experitation. Rigress dismessions only. Dimensions should not be relied upon for the purposes of ordering material or placing measurements. Site boundaries are indicative only and are subject to confirmation with land registry. A party wall surveyor should be planning drawings, all structural beams, openings, linetis and any structural engineers. All drawings are useled to measure structural engineers. All drawings are useled to measure structural engineers. All drawings are useled to measing the structural engineers. All drawings are useled to measing the structural engineers. All drawings are useled to measing the structural engineers. All drawings are useled to measing the structural engineers.