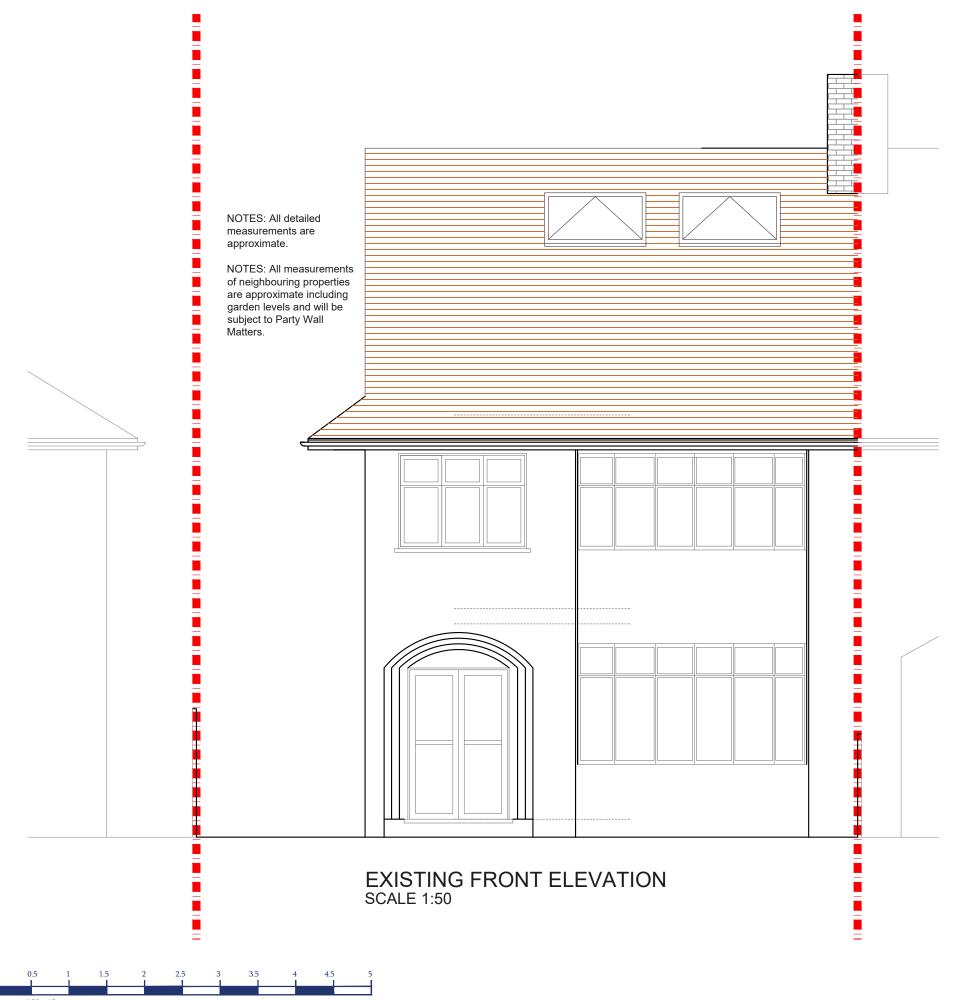

NOTES: All detailed measurements are approximate.

NOTES: All measurements of neighbouring properties are approximate including garden levels and will be subject to Party Wall Matters.



PROPOSED ROOF PLAN SCALE 1:50





PROJECT ADDRESS

Barclay Avenue TN10

CLIENT

ΒH

DRAWING TITLE Proposed Loft Floor Plan

DRAWING NO.



REV.

DATE: 01-07-2022



levels and will be subject to Party Wall Matters.



PROJECT ADDRESS

Barclay Avenue TN10

CLIENT

ΒH

DRAWING TITLE Proposed Rear Elevation

DRAWING NO.



REV.

DATE: 01-07-2022



Meters at 1:50 - A3



PROJECT ADDRESS

Barclay Avenue TN10

CLIENT

BH

DRAWING TITLE Proposed Rear Elevation

Drawings to be read in conjunction with the relevant drawing and experitation. Rigress dismessions only. Dimensions should not be relied upon for the purposes of ordering material or placing measurements. Site boundaries are indicative only and are subject to confirmation with land registry. A party wall surveyor should be planning drawings, all structural beams, openings, linetis and any structural engineers. All drawings are useled to measure structural engineers. All drawings are useled to measure structural engineers. All drawings are useled to measing the structural engineers. All drawings are useled to measing the structural engineers. All drawings are useled to measing t