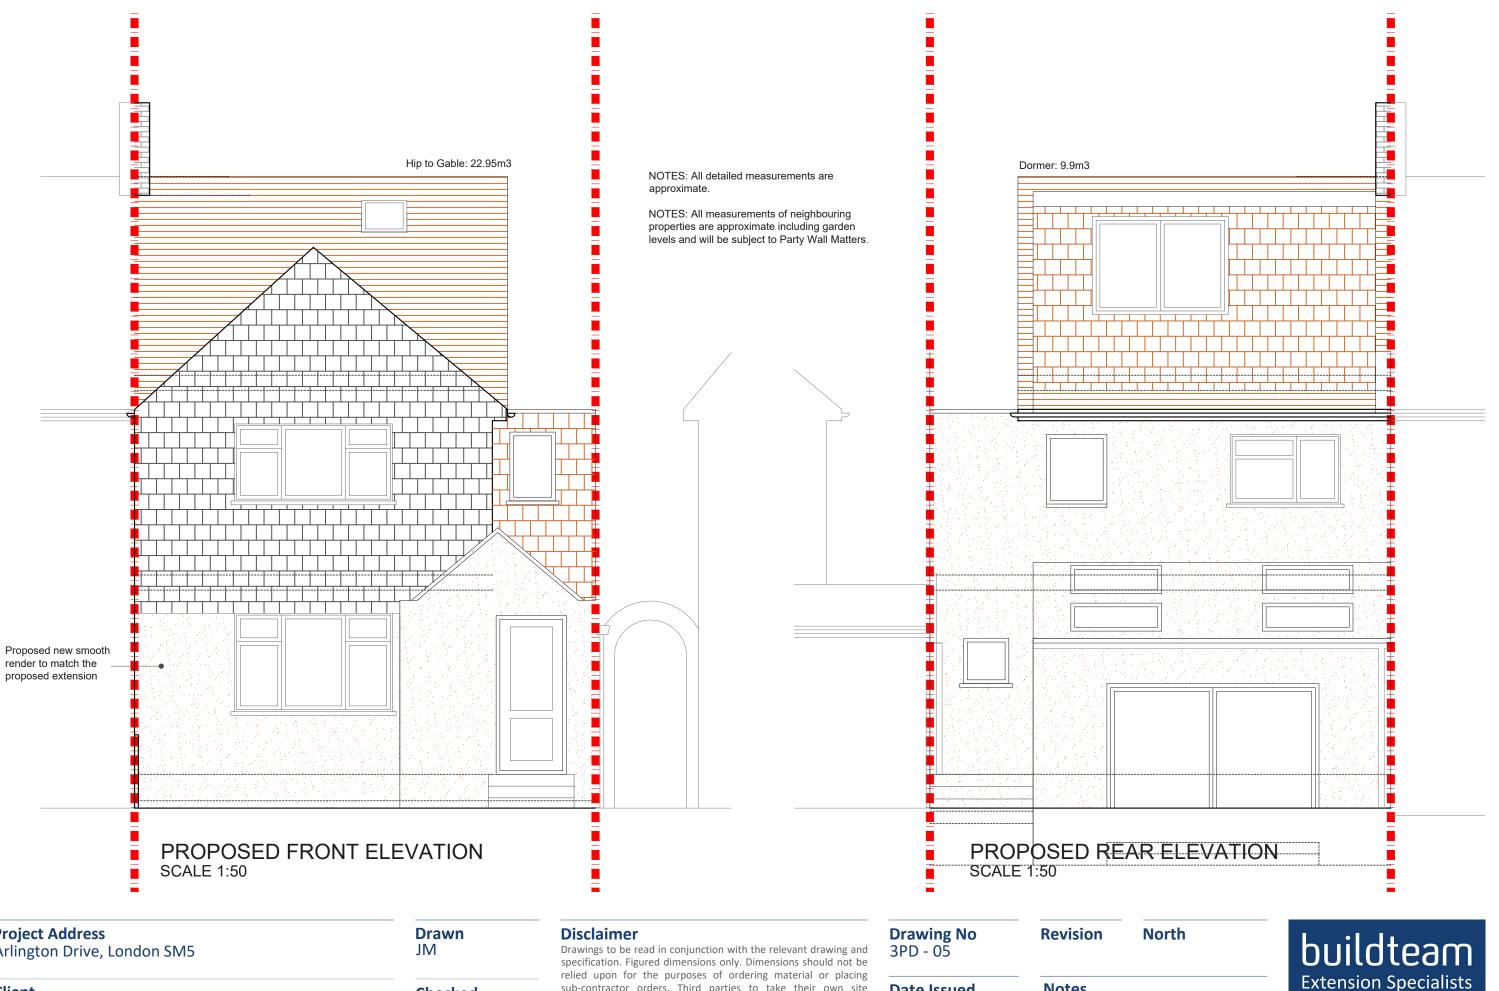

**Project Address** Arlington Drive, London SM5

Client MA

**Drawing Title Proposed Front & Rear Elevation** 

Checked JM

**Approved** DA

sub-contractor orders. Third parties to take their own site measurements. Site boundaries are indicative only and are subject to confirmation with land registry. A party wall surveyor should be consulted to ascertain whether adjoining owners are notifiable. On planning drawings, all structural beams, openings, lintels and any other bearings are indicative and are subject to review from a structural engineer. All drawings are subject to onsite inspection.

| Drawing No<br>3PD - 05<br>Date Issued<br>15/11/2022 |     |   |     | Revision |     |   | North |        |                      |             |  |
|-----------------------------------------------------|-----|---|-----|----------|-----|---|-------|--------|----------------------|-------------|--|
|                                                     |     |   |     |          |     |   |       |        |                      |             |  |
| 0                                                   | 0.5 | 1 | 1.5 | 2        | 2.5 | 3 | 3.5   | V<br>4 | leters at 1:5<br>4.5 | 0 - A3<br>5 |  |