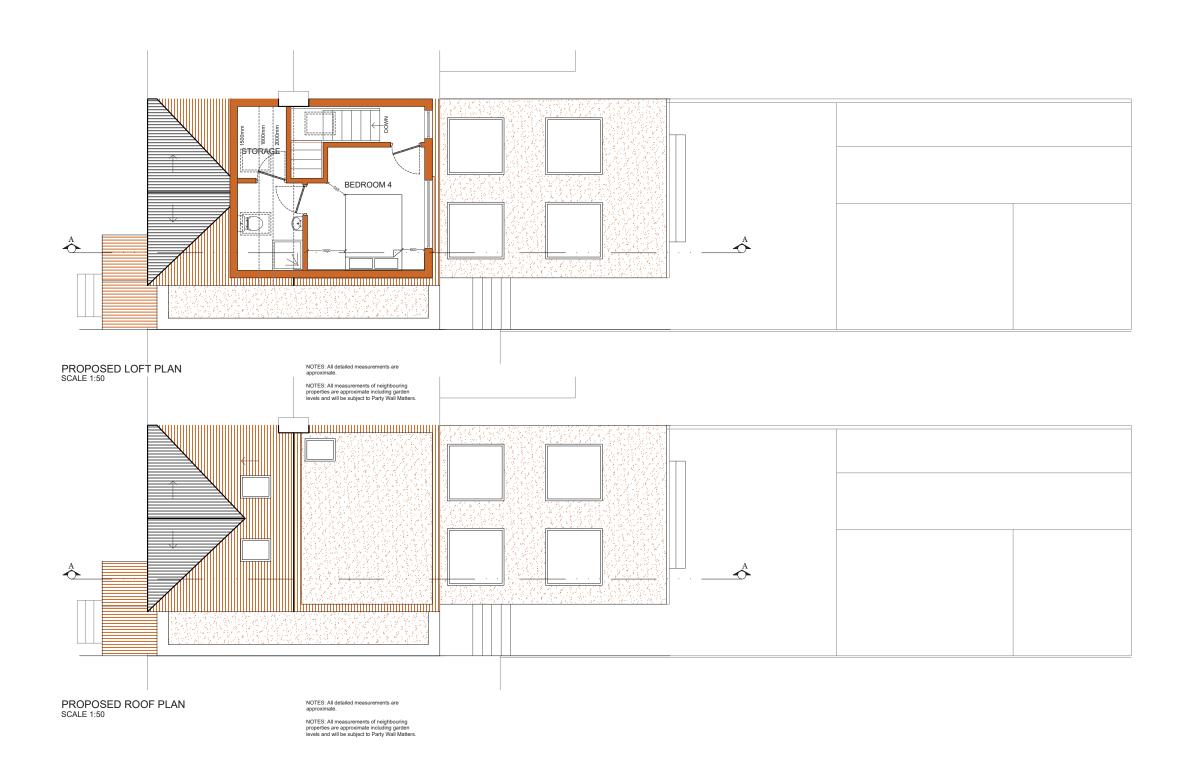

| Drawing No<br>3PD - 03<br>Date Issued<br>15/11/2022 |     |   |     | Re | Revision No |   |     |   |              |        |
|-----------------------------------------------------|-----|---|-----|----|-------------|---|-----|---|--------------|--------|
|                                                     |     |   |     | N  | otes        |   |     |   |              |        |
|                                                     |     |   |     |    |             |   |     | М | eters at 1:5 | 0 - A3 |
| 0                                                   | 0.5 | 1 | 1.5 | 2  | 2.5         | 3 | 3.5 | 4 | 4.5          | 5      |