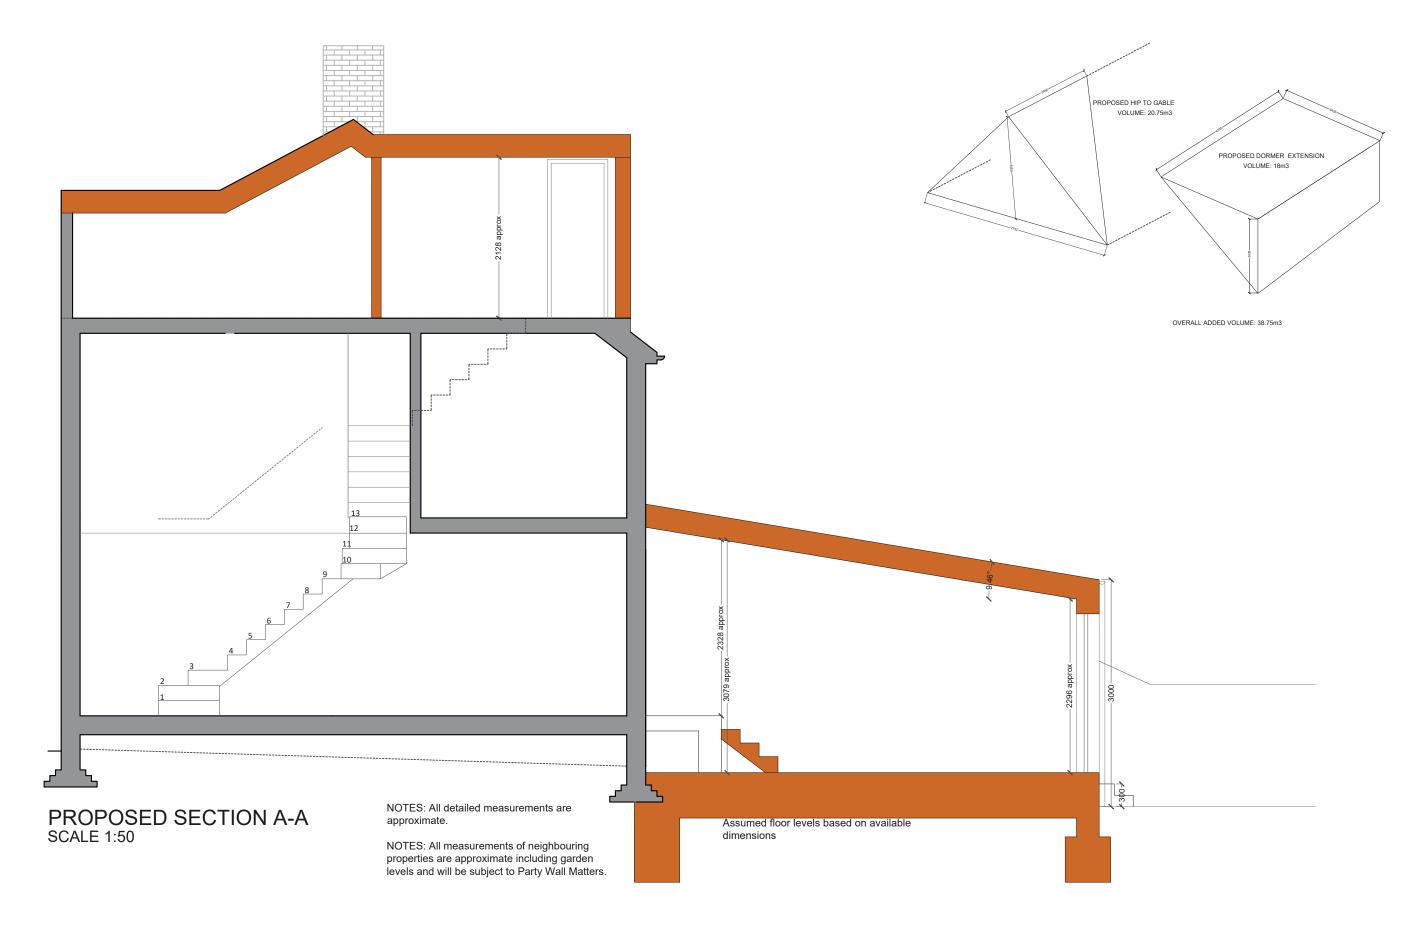

**Project Address**Arlington Drive, London SM5

Client MA

**Drawing Title**Proposed Section A-A

Drawn JM

Checked JM

**Approved** DA

| Drawing No<br>3PD - 04<br>Date Issued<br>15/11/2022 |     |   |     | Revision |     |   | North |   |                      |             |  |
|-----------------------------------------------------|-----|---|-----|----------|-----|---|-------|---|----------------------|-------------|--|
|                                                     |     |   |     |          |     |   |       |   |                      |             |  |
| 0                                                   | 0.5 | 1 | 1.5 | 2        | 2.5 | 3 | 3.5   | A | leters at 1:5<br>4.5 | 0 - A3<br>5 |  |