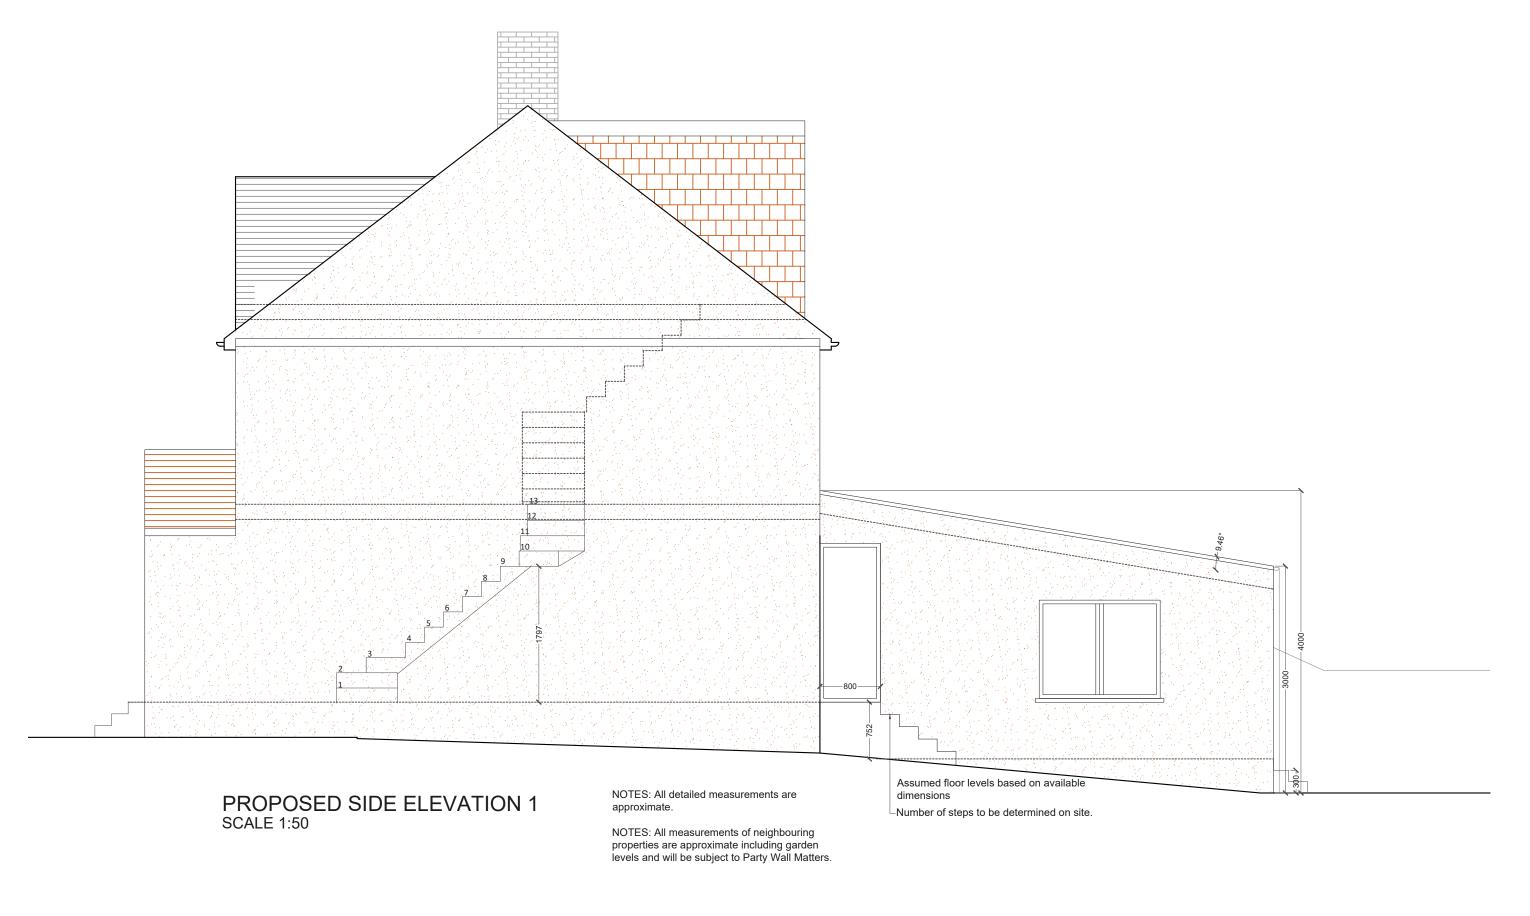

| Drawing No<br>3PD - 03<br>Date Issued<br>15/11/2022 |     |   |     | Re | Revision No |   |     |   |              |        |
|-----------------------------------------------------|-----|---|-----|----|-------------|---|-----|---|--------------|--------|
|                                                     |     |   |     | N  | otes        |   |     |   |              |        |
|                                                     |     |   |     |    |             |   |     | М | eters at 1:5 | 0 - A3 |
| 0                                                   | 0.5 | 1 | 1.5 | 2  | 2.5         | 3 | 3.5 | 4 | 4.5          | 5      |

## Disclaimer

Drawings to be read in conjunction with the relevant drawing and specification. Figured dimensions only. Dimensions should not be relied upon for the purposes of ordering material or placing sub-contractor orders. Third parties to take their own site measurements. Site boundaries are indicative only and are subject to confirmation with land registry. A party wall surveyor should be consulted to ascertain whether adjoining owners are notifiable. On planning drawings, all structural beams, openings, lintels and any other bearings are indicative and are subject to review from a structural engineer. All drawings are subject to onsite inspection.