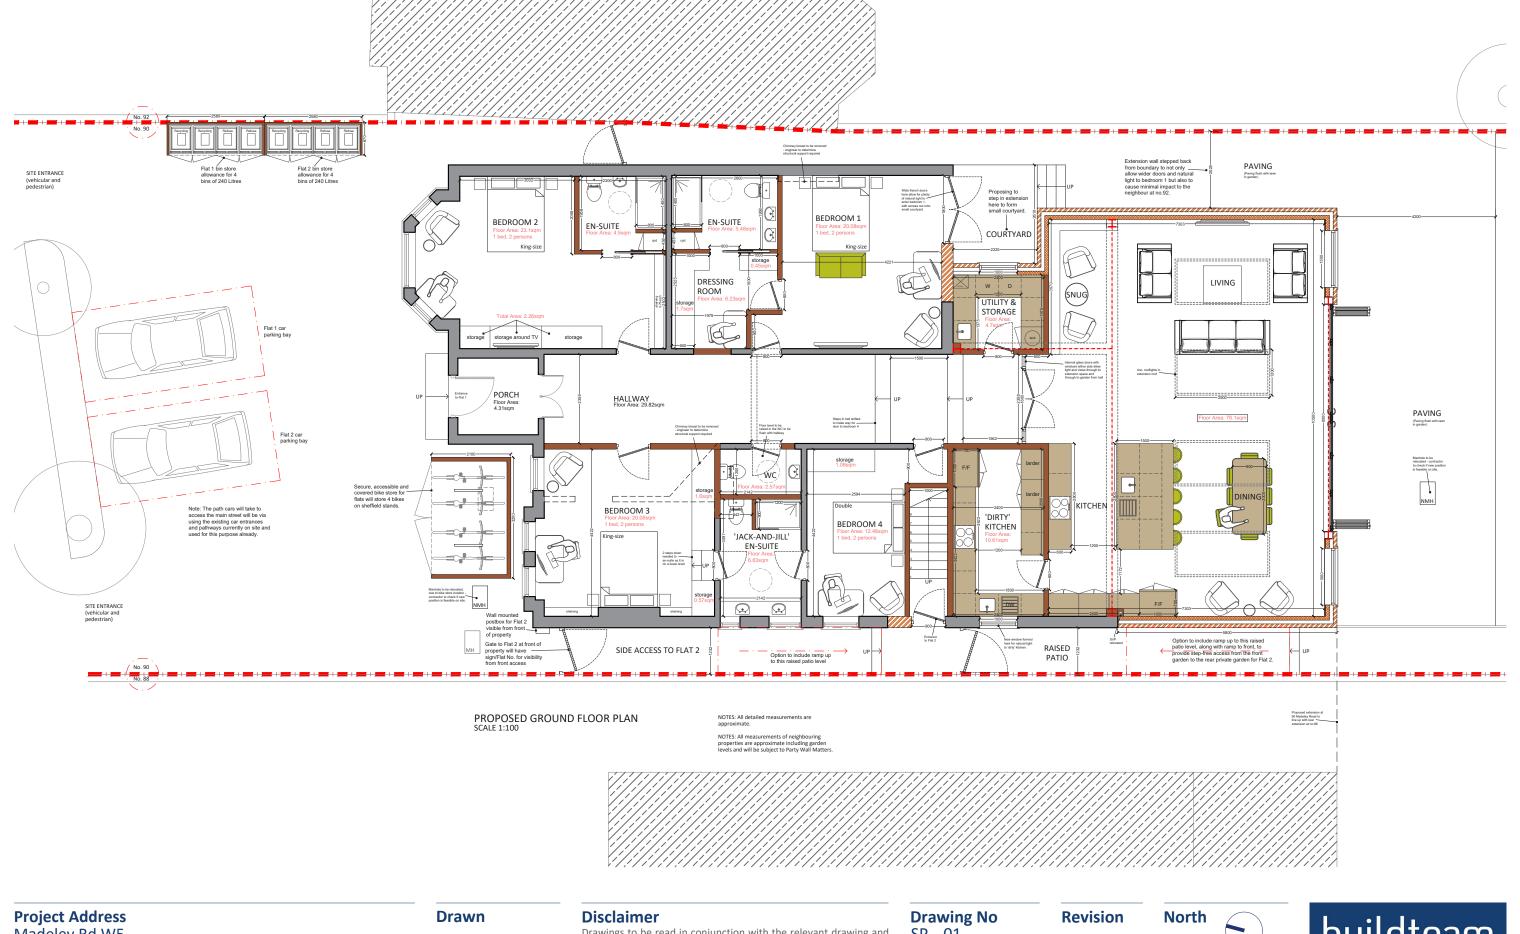

Madeley Rd W5 Client Checked S D **Drawing Title** 

Proposed Ground Floor Plan

**Approved** 

Drawings to be read in conjunction with the relevant drawing and specification. Figured dimensions only. Dimensions should not be relied upon for the purposes of ordering material or placing sub-contractor orders. Third parties to take their own site measurements. Site boundaries are indicative only and are subject to confirmation with land registry. A party wall surveyor should be consulted to ascertain whether adjoining owners are notifiable. On planning drawings, all structural beams, openings, lintels and any other bearings are indicative and are subject to review from a structural engineer. All drawings are subject to onsite inspection.

| Drawing No SP - 01  Date Issued |   |   | Revision North |       |   |   |     |    |             |                  |  |  |
|---------------------------------|---|---|----------------|-------|---|---|-----|----|-------------|------------------|--|--|
|                                 |   |   |                | Notes |   |   |     |    |             |                  |  |  |
|                                 |   |   |                |       |   |   |     | Me | ters at 1:1 | rs at 1:100 - A3 |  |  |
| 0                               | 1 | 2 | 3              | 4     | 5 | 6 | 7   | 8  | 9           | 10               |  |  |
| ı                               | 1 | 1 | - 1            | 1     | 1 | 1 | 1.0 | 1  | - 1         | T.               |  |  |
|                                 |   |   |                |       |   |   |     |    |             |                  |  |  |