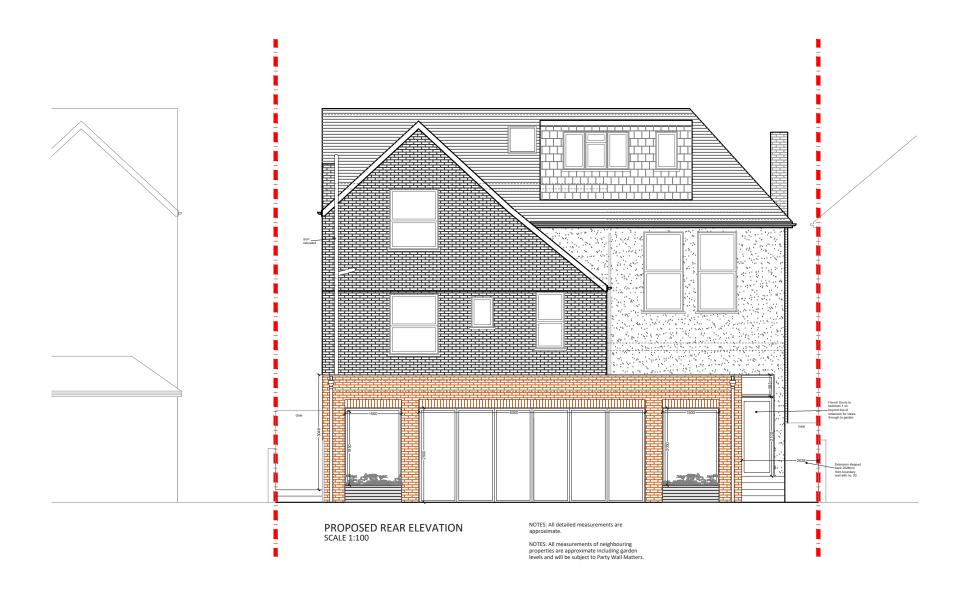

 Drawing No SP - 02
 Revision
 North

 Date Issued
 Notes

| Project Address<br>Madeley Rd W5             | Drawn    |
|----------------------------------------------|----------|
| <b>Client</b> S D                            | Checked  |
| <b>Drawing Title</b> Proposed Rear Elevation | Approved |

## Disclaimer

Drawings to be read in conjunction with the relevant drawing and specification. Figured dimensions only. Dimensions should not be relied upon for the purposes of ordering material or placing sub-contractor orders. Third parties to take their own site measurements. Site boundaries are indicative only and are subject to confirmation with land registry. A party wall surveyor should be consulted to ascertain whether adjoining owners are notifiable. On planning drawings, all structural beams, openings, lintels and any other bearings are indicative and are subject to review from a structural engineer. All drawings are subject to onsite inspection.

| Drawing No<br>SP - 03<br>Date Issued |   |   |   | Revision |   |   | North |    |             |         |  |
|--------------------------------------|---|---|---|----------|---|---|-------|----|-------------|---------|--|
|                                      |   |   |   | Notes    |   |   |       |    |             |         |  |
|                                      |   |   |   |          |   |   |       | Me | ters at 1:1 | 00 - A3 |  |
| )                                    | 1 | 2 | 3 | 4        | 5 | 6 | 7     | 8  | 9           | 10      |  |