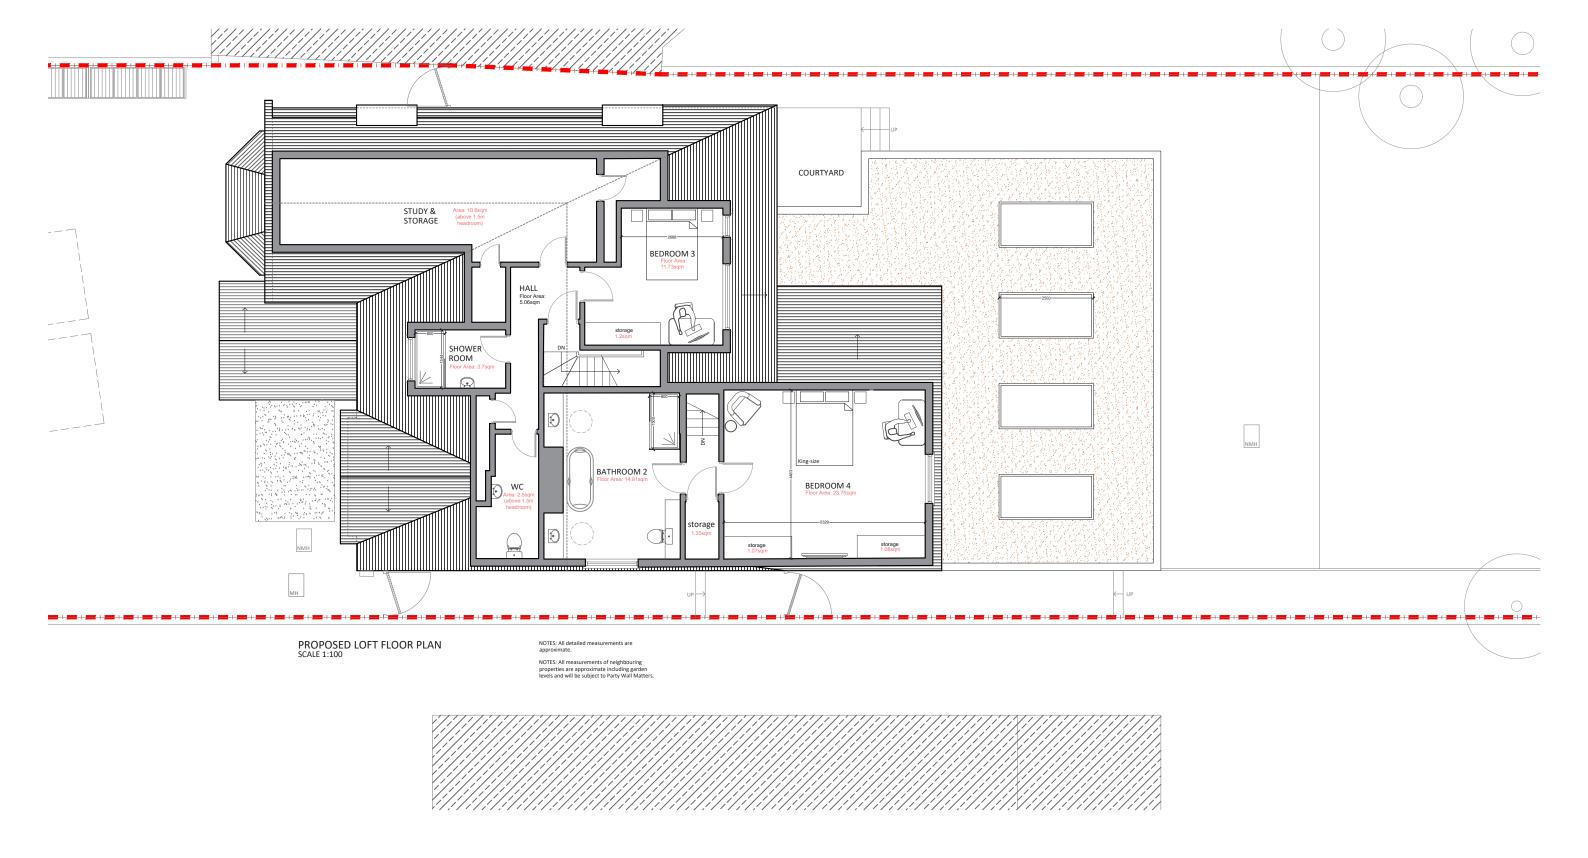

Project Address
Madeley Rd W5

Client
S D

Drawing Title
Proposed Roof Plan

Drawing Title

## Disclaimer

Drawings to be read in conjunction with the relevant drawing and specification. Figured dimensions only. Dimensions should not be relied upon for the purposes of ordering material or placing sub-contractor orders. Third parties to take their own site measurements. Site boundaries are indicative only and are subject to confirmation with land registry. A party wall surveyor should be consulted to ascertain whether adjoining owners are notifiable. On planning drawings, all structural beams, openings, lintels and any other bearings are indicative and are subject to review from a structural engineer. All drawings are subject to onsite inspection.

 Drawing No SP - 02
 Revision
 North

 Date Issued
 Notes

| Project Address<br>Madeley Rd W5             | Drawn    |
|----------------------------------------------|----------|
| <b>Client</b> S D                            | Checked  |
| <b>Drawing Title</b> Proposed Rear Elevation | Approved |