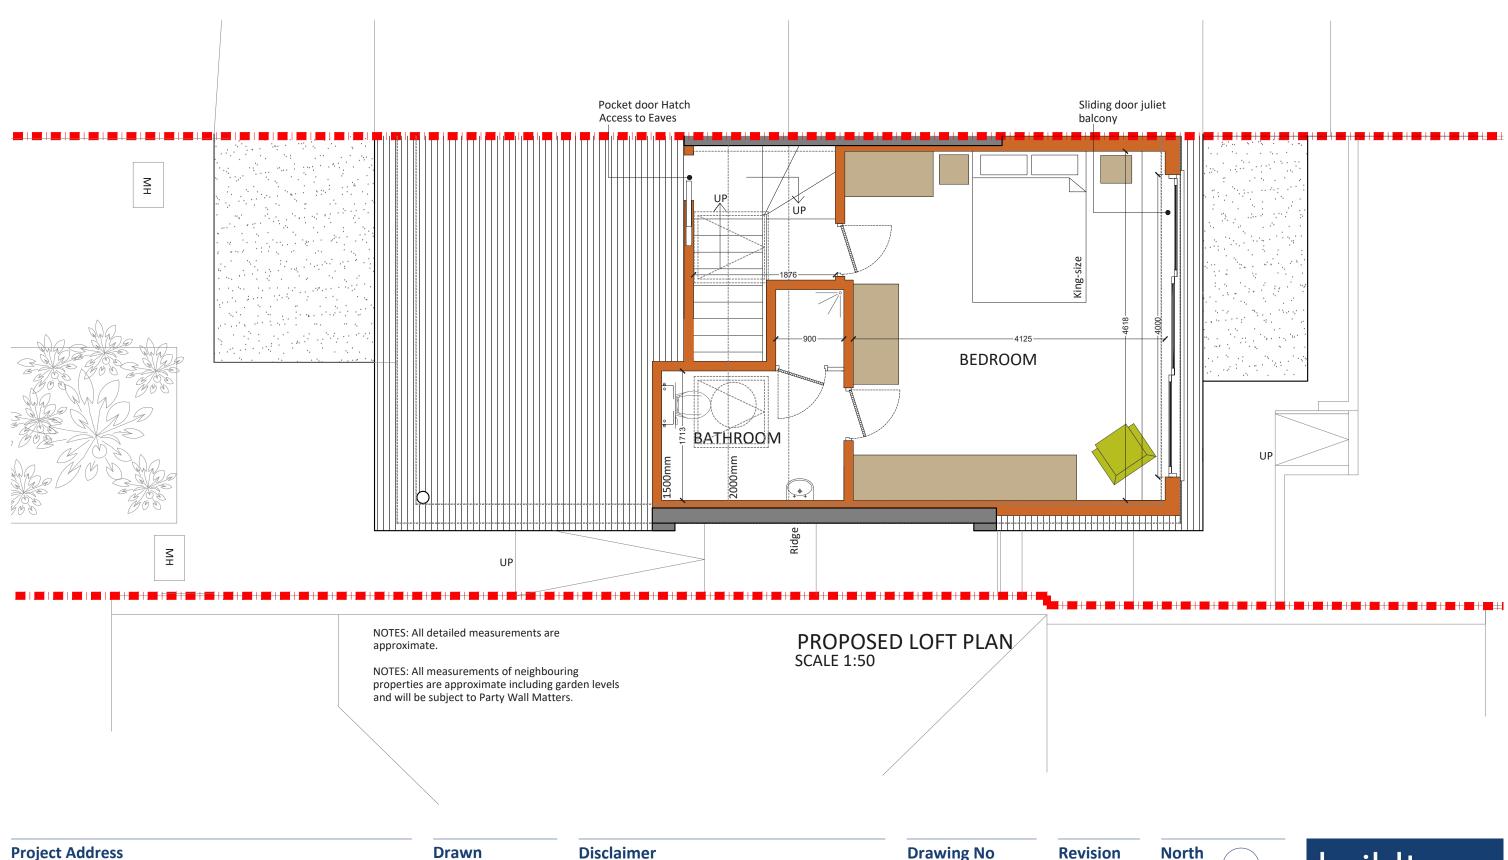

**Project Address Drawn** Milton Road NW7 Client Checked W L **Drawing Title Approved** Proposed Loft Floor Plan

Drawings to be read in conjunction with the relevant drawing and specification. Figured dimensions only. Dimensions should not be relied upon for the purposes of ordering material or placing sub-contractor orders. Third parties to take their own site measurements. Site boundaries are indicative only and are subject to confirmation with land registry. A party wall surveyor should be consulted to ascertain whether adjoining owners are notifiable. On planning drawings, all structural beams, openings, lintels and any other bearings are indicative and are subject to review from a structural engineer. All drawings are subject to onsite inspection.