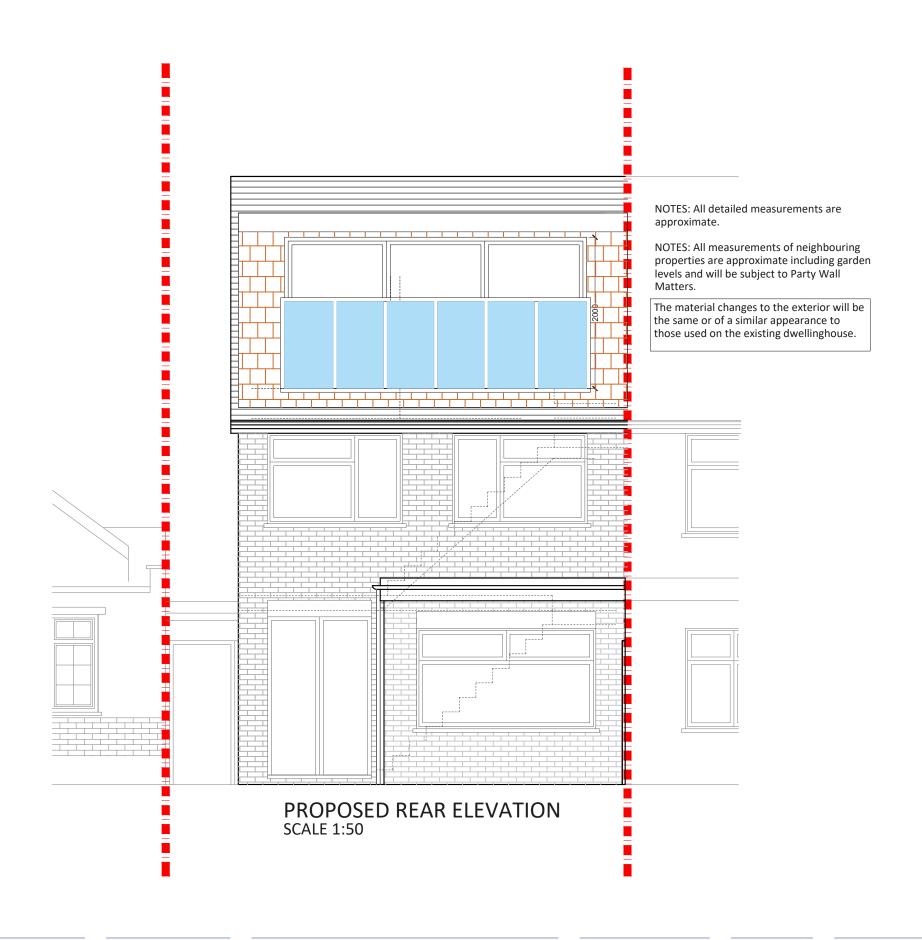

| Drawing No<br>SP - 03<br>Date Issued |     |   |     | Re    | evision | 1 | Nor | North  |                      |             |  |  |
|--------------------------------------|-----|---|-----|-------|---------|---|-----|--------|----------------------|-------------|--|--|
|                                      |     |   |     | Notes |         |   |     |        |                      |             |  |  |
| 0                                    | 0.5 | 1 | 1.5 | 2     | 2.5     | 3 | 3.5 | M<br>4 | leters at 1:5<br>4.5 | 0 - A3<br>5 |  |  |