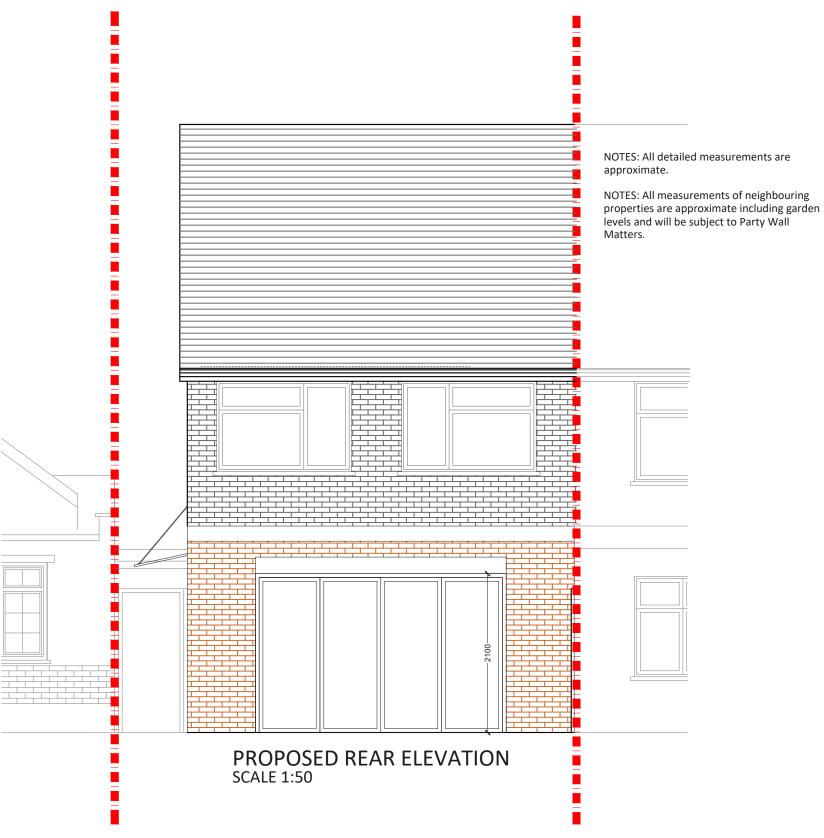

### **Project Address** Milton Road NW7

Client WL

**Drawing Title** Proposed Rear Elevation

### Disclaimer

Drawings to be read in conjunction with the relevant drawing and specification. Figured dimensions only. Dimensions should not be relied upon for the purposes of ordering material or placing sub-contractor orders. Third parties to take their own site measurements. Site boundaries are indicative only and are subject to confirmation with land registry. A party wall surveyor should be consulted to ascertain whether adjoining owners are notifiable. On planning drawings, all structural beams, openings, lintels and any other bearings are indicative and are subject to review from a structural engineer. All drawings are subject to onsite inspection.