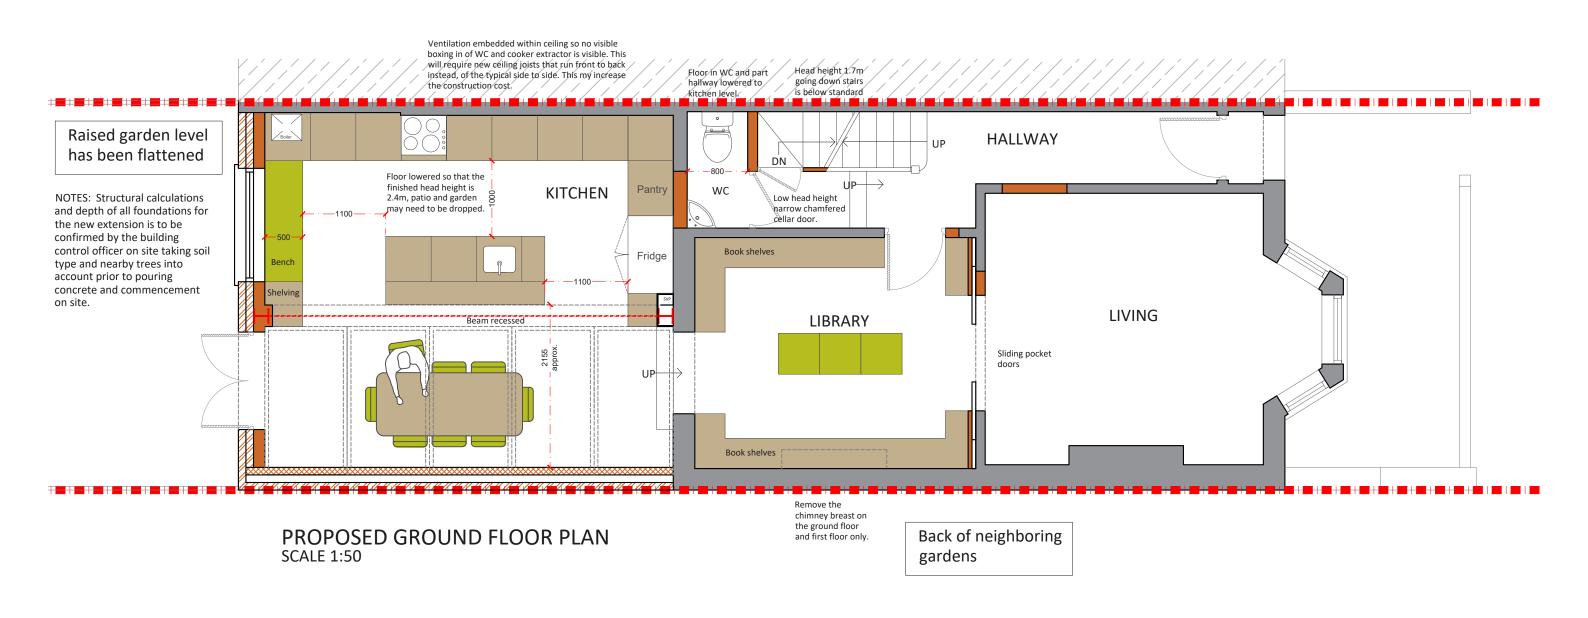

| Project Address<br>Oldfield Rd N16       | <b>Drawn</b><br>XC |  |
|------------------------------------------|--------------------|--|
| Client<br>G & L                          | Checked            |  |
| Drawing Title Proposed Ground Floor Plan | Approved           |  |

| Drawing No<br>SP - 01<br>Date Issued |     |   |     | Revision |     |   | North |   |              |         |  |
|--------------------------------------|-----|---|-----|----------|-----|---|-------|---|--------------|---------|--|
|                                      |     |   |     |          |     |   |       |   |              |         |  |
|                                      |     |   |     |          |     |   |       | м | eters at 1:5 | 60 - A3 |  |
| )                                    | 0.5 | 1 | 1.5 | 2        | 2.5 | 3 | 3.5   | 4 | 4.5          | 5       |  |
|                                      |     |   |     |          | _   |   |       |   |              | _       |  |