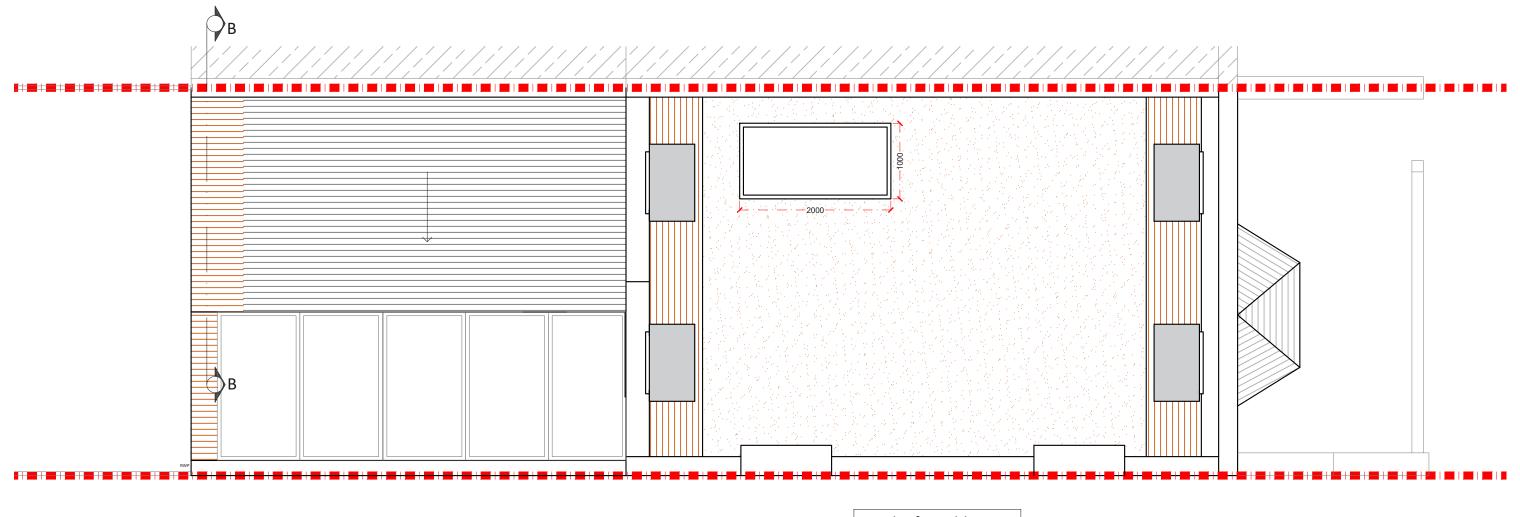

PROPOSED ROOF PLAN SCALE 1:50

Back of neighboring gardens

| Project Address<br>Oldfield Rd N16      | <b>Drawn</b><br>XC |  |  |
|-----------------------------------------|--------------------|--|--|
| Client<br>G & L                         | Checked            |  |  |
| <b>Drawing Title</b> Proposed Roof Plan | Approved           |  |  |

| <b>Drawing No</b><br>SP - 02 |         |       |         | Revision |          |        | North |                    |             |         |  |
|------------------------------|---------|-------|---------|----------|----------|--------|-------|--------------------|-------------|---------|--|
| Date Issued                  |         |       |         |          |          |        |       |                    |             |         |  |
| <br>0<br><b>!</b>            | 0.5<br> | 1<br> | 1.5<br> | 2        | 2.5<br>I | 3<br>I | 3.5   | M<br>4<br><b>I</b> | eters at 1: | 50 - A3 |  |