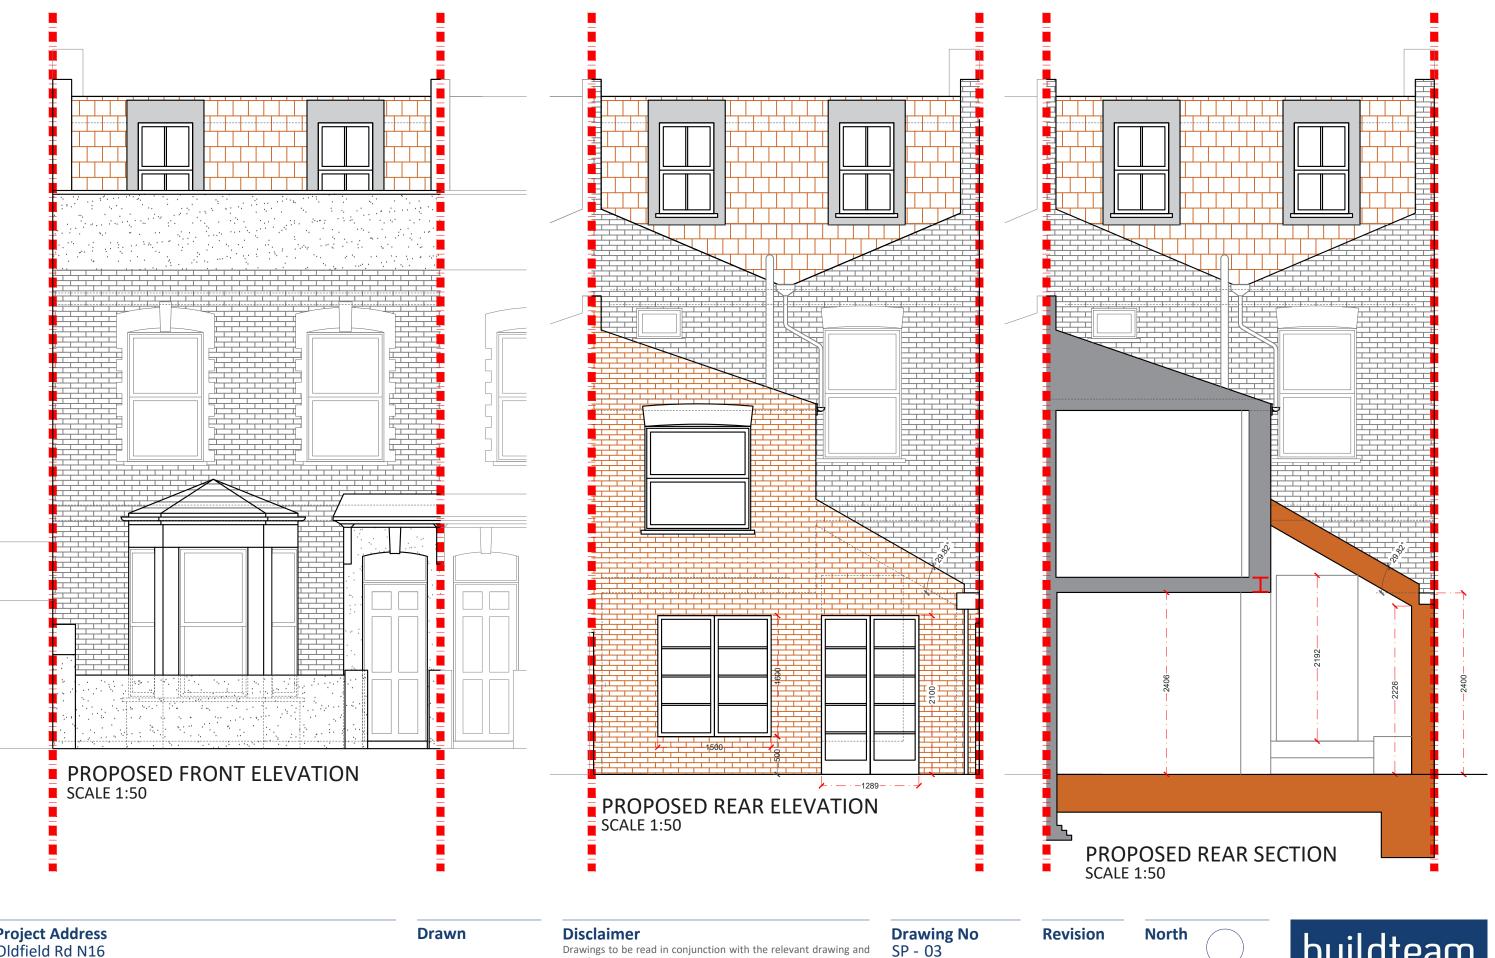

**Project Address** Oldfield Rd N16

Client G & L

Proposed Rear and Front Elevation and Rear Section

specification. Figured dimensions only. Dimensions should not be relied upon for the purposes of ordering material or placing sub-contractor orders. Third parties to take their own site measurements. Site boundaries are indicative only and are subject to confirmation with land registry. A party wall surveyor should be consulted to ascertain whether adjoining owners are notifiable. On planning drawings, all structural beams, openings, lintels and any other bearings are indicative and are subject to review from a structural engineer. All drawings are subject to onsite inspection.

Checked

**Approved** 

**Drawing No** SP - 03 **Notes Date Issued** 