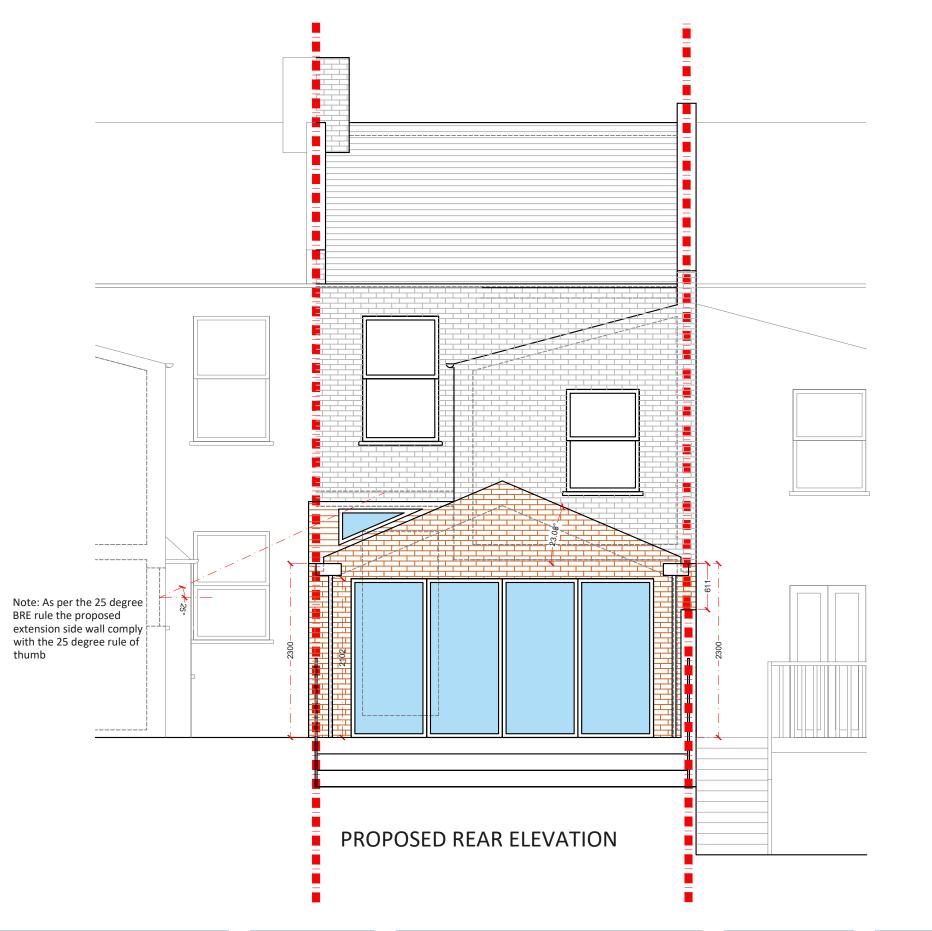

# Project Address Drawn North Street, London SW4 Checked Client Checked

**Drawing Title** Proposed Rear Elevations

Approved

#### Disclaimer

Drawings to be read in conjunction with the relevant drawing and specification. Figured dimensions only. Dimensions should not be relied upon for the purposes of ordering material or placing sub-contractor orders. Third parties to take their own site measurements. Site boundaries are indicative only and are subject to confirmation with land registry. A party wall surveyor should be consulted to ascertain whether adjoining owners are notifiable. On planning drawings, all structural beams, openings, lintels and any other bearings are indicative and are subject to review from a structural engineer. All drawings are subject to onsite inspection.