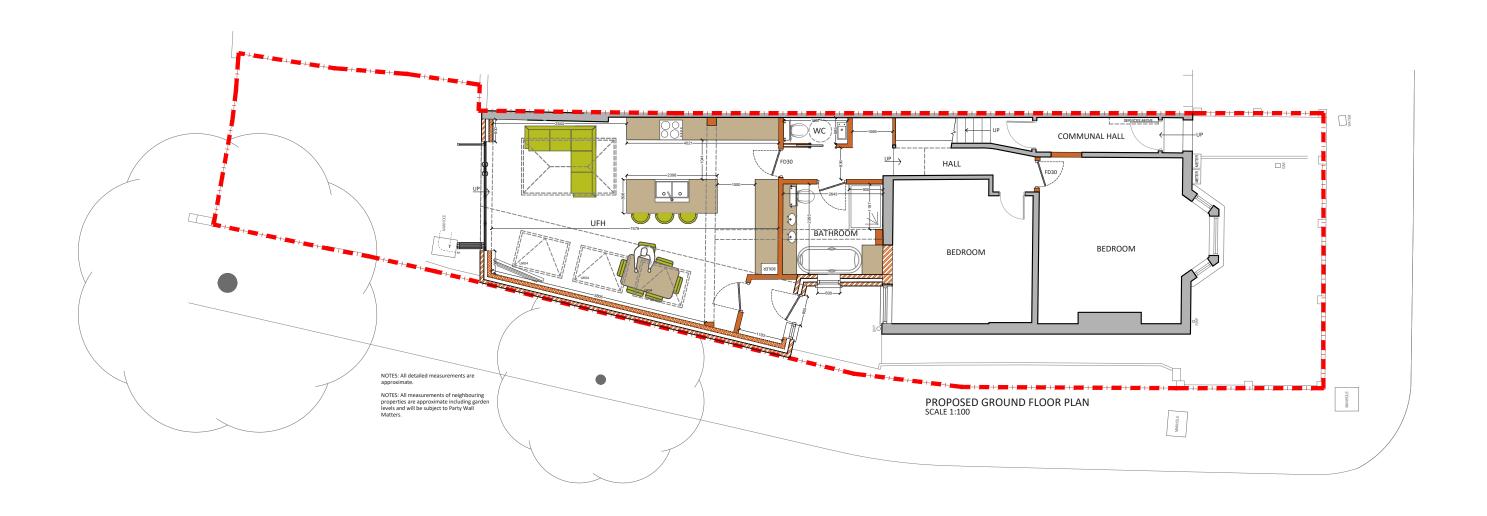

Project Address Hydethorpe Road, SW12

Client L M

**Drawing Title**Proposed Ground Floor Plan

**Drawn** SD

Checked

**Approved** 

## Disclaimer

Drawings to be read in conjunction with the relevant drawing and specification. Figured dimensions only. Dimensions should not be relied upon for the purposes of ordering material or placing sub-contractor orders. Third parties to take their own site measurements. Site boundaries are indicative only and are subject to confirmation with land registry. A party wall surveyor should be consulted to ascertain whether adjoining owners are notifiable. On planning drawings, all structural beams, openings, lintels and any other bearings are indicative and are subject to review from a structural engineer. All drawings are subject to onsite inspection.