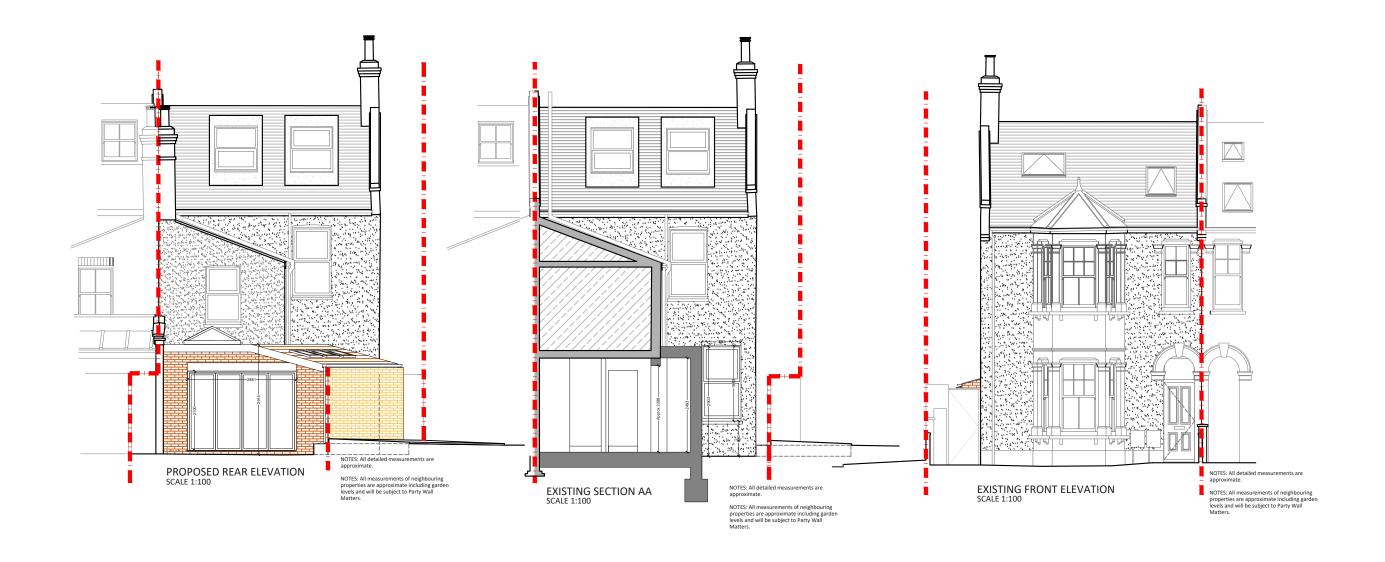

**Project Address** Hydethorpe Road, SW12

Client L M

**Drawing Title**Proposed Front, Rear Elevation and Section

Drawn

Checked

**Approved** 

Disclaimer

Drawings to be read in conjunction with the relevant drawing and specification. Figured dimensions only. Dimensions should not be relied upon for the purposes of ordering material or placing sub-contractor orders. Third parties to take their own site measurements. Site boundaries are indicative only and are subject to confirmation with land registry. A party wall surveyor should be consulted to ascertain whether adjoining owners are notifiable. On planning drawings, all structural beams, openings, lintels and any other bearings are indicative and are subject to review from a structural engineer. All drawings are subject to onsite inspection.

## Disclaimer

Drawings to be read in conjunction with the relevant drawing and specification. Figured dimensions only. Dimensions should not be relied upon for the purposes of ordering material or placing sub-contractor orders. Third parties to take their own site measurements. Site boundaries are indicative only and are subject to confirmation with land registry. A party wall surveyor should be consulted to ascertain whether adjoining owners are notifiable. On planning drawings, all structural beams, openings, lintels and any other bearings are indicative and are subject to review from a structural engineer. All drawings are subject to onsite inspection.