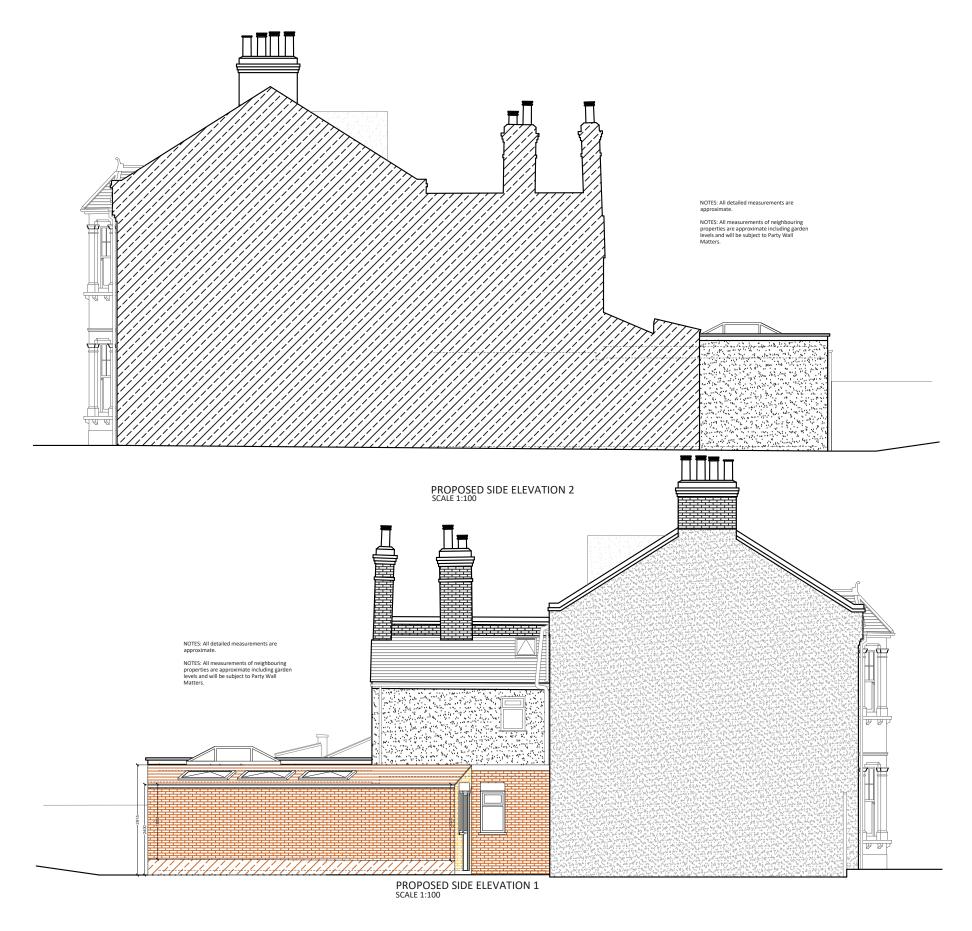

| <b>Drawing No</b><br>SP - 08 |   |   | Revision |       |          | North |   |    |              |         |  |
|------------------------------|---|---|----------|-------|----------|-------|---|----|--------------|---------|--|
| Date Issued                  |   |   |          | Notes |          |       |   |    |              |         |  |
|                              |   |   |          |       |          |       |   | Me | ters at 1:10 | 00 - A3 |  |
| 0                            | 1 | 2 | 3        | 4     | 5        | 6     | 7 | 8  | 9            | 10      |  |
|                              | 1 |   | <u>i</u> | 1     | <u> </u> | 1     |   | i  | i            |         |  |