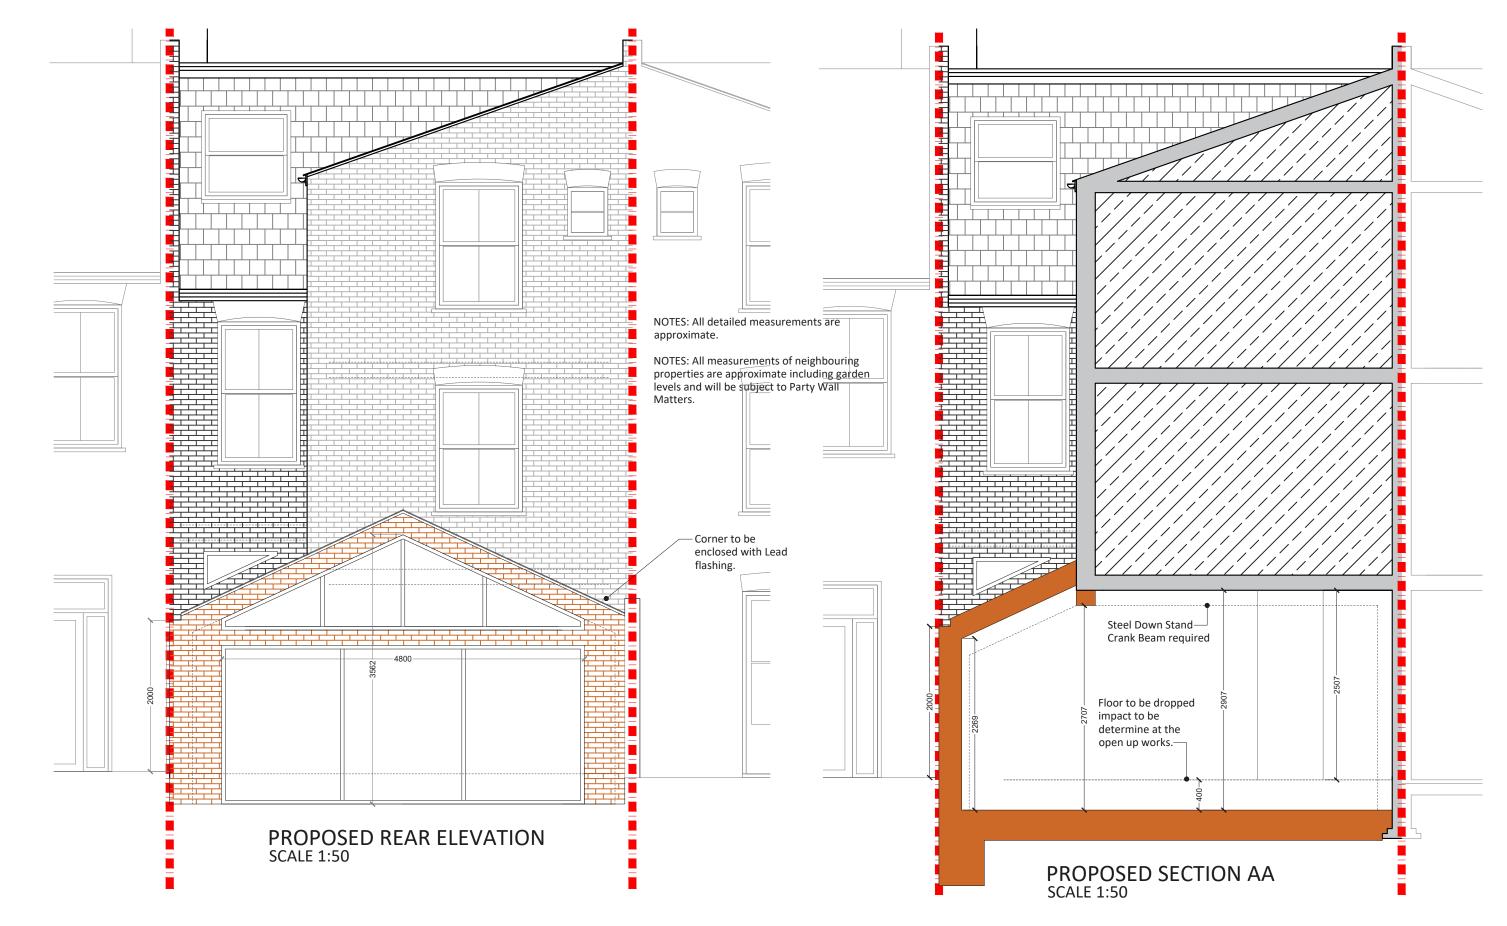

## Project Address

Client

CW

Wrentham Avenue NW10

### Drawn

Checked

**Drawing Title** Proposed Rear Elevation and Section AA Approved

### Disclaimer

Drawings to be read in conjunction with the relevant drawing and specification. Figured dimensions only. Dimensions should not be relied upon for the purposes of ordering material or placing sub-contractor orders. Third parties to take their own site measurements. Site boundaries are indicative only and are subject to confirmation with land registry. A party wall surveyor should be consulted to ascertain whether adjoining owners are notifiable. On planning drawings, all structural beams, openings, lintels and any other bearings are indicative and are subject to review from a structural engineer. All drawings are subject to onsite inspection.

NOTES: All detailed measurements are approximate.

NOTES: All measurements of neighbouring properties are approximate including garden levels and will be subject to Party Wall