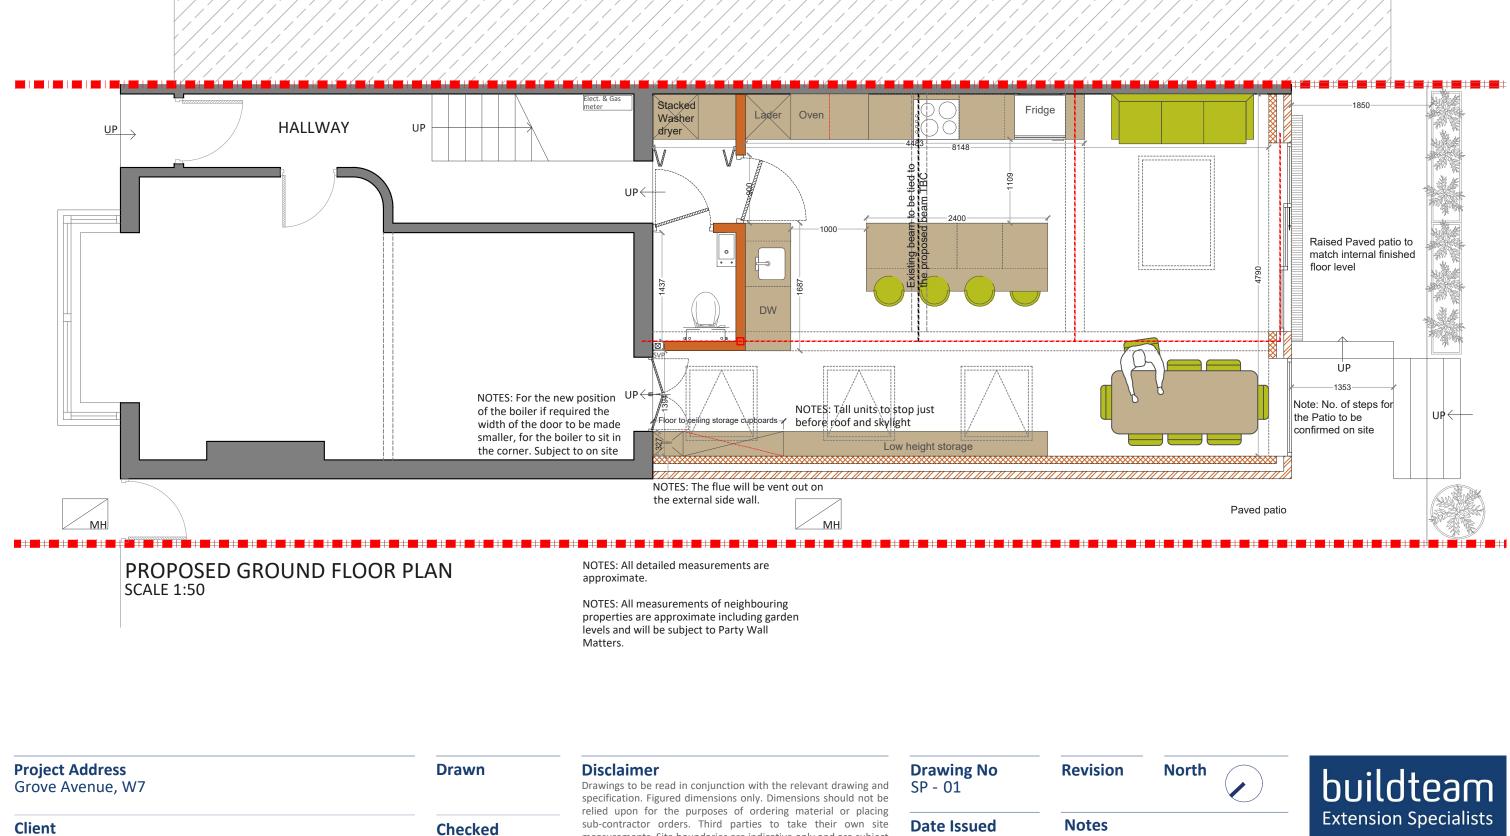

Client PM

**Drawing Title** Proposed Ground Floor Plan Approved

sub-contractor orders. Third parties to take their own site measurements. Site boundaries are indicative only and are subject to confirmation with land registry. A party wall surveyor should be consulted to ascertain whether adjoining owners are notifiable. On planning drawings, all structural beams, openings, lintels and any other bearings are indicative and are subject to review from a structural engineer. All drawings are subject to onsite inspection.