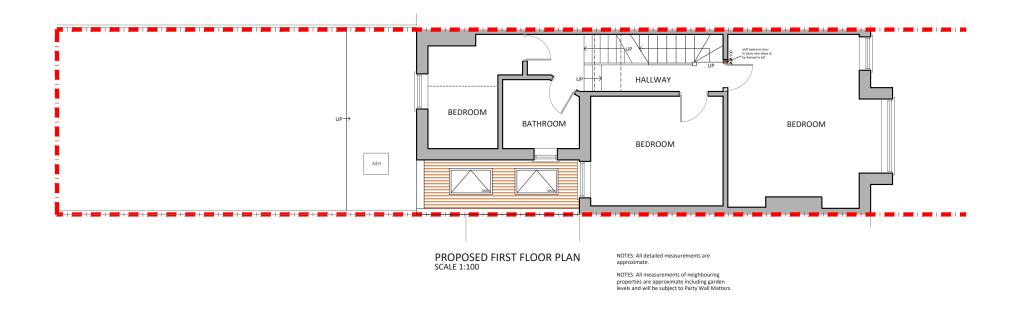

| Project Address<br>St. Aidans Road, SE22<br>Client<br>CR<br>Drawing Title<br>Proposed Ground and First Floor Plan | Drawn            | <b>Disclaimer</b><br>Drawings to be read in conjunction with the relevant drawing and specification. Figured dimensions only. Dimensions should not be relied upon for the purposes of ordering material or placing sub-contractor orders. Third parties to take their own site measurements. Site boundaries are indicative only and are subject to confirmation with land registry. A party wall surveyor should be consulted to ascertain whether adjoining owners are notifiable. On planning drawings, all structural beams, openings, lintels and any other bearings are indicative and are subject to review from a structural engineer. All drawings are subject to onsite inspection. | Drawing No<br>SP - 01<br>Date Issued |   |   | Revision |       |   |
|-------------------------------------------------------------------------------------------------------------------|------------------|------------------------------------------------------------------------------------------------------------------------------------------------------------------------------------------------------------------------------------------------------------------------------------------------------------------------------------------------------------------------------------------------------------------------------------------------------------------------------------------------------------------------------------------------------------------------------------------------------------------------------------------------------------------------------------------------|--------------------------------------|---|---|----------|-------|---|
|                                                                                                                   | Checked Approved |                                                                                                                                                                                                                                                                                                                                                                                                                                                                                                                                                                                                                                                                                                |                                      |   |   | N        | Notes |   |
|                                                                                                                   |                  |                                                                                                                                                                                                                                                                                                                                                                                                                                                                                                                                                                                                                                                                                                | 0 1                                  | 2 | 3 | 4        | 5     | 6 |