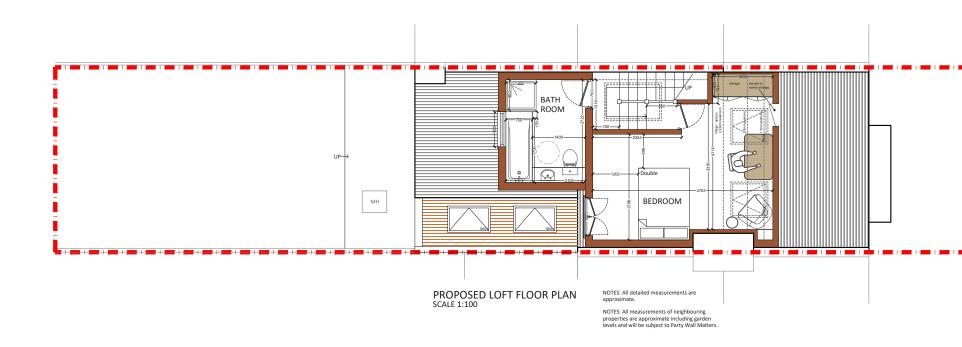

| Project Address<br>St. Aidans Road, SE22<br>Client<br>CR<br>Drawing Title<br>Proposed Ground and First Floor Plan | Drawn            | <b>Disclaimer</b><br>Drawings to be read in conjunction with the relevant drawing and specification. Figured dimensions only. Dimensions should not be relied upon for the purposes of ordering material or placing sub-contractor orders. Third parties to take their own site measurements. Site boundaries are indicative only and are subject to confirmation with land registry. A party wall surveyor should be consulted to ascertain whether adjoining owners are notifiable. On planning drawings, all structural beams, openings, lintels and any other bearings are indicative and are subject to review from a structural engineer. All drawings are subject to onsite inspection. | Drawing No<br>SP - 01<br>Date Issued |   |   | Revision |       |   |
|-------------------------------------------------------------------------------------------------------------------|------------------|------------------------------------------------------------------------------------------------------------------------------------------------------------------------------------------------------------------------------------------------------------------------------------------------------------------------------------------------------------------------------------------------------------------------------------------------------------------------------------------------------------------------------------------------------------------------------------------------------------------------------------------------------------------------------------------------|--------------------------------------|---|---|----------|-------|---|
|                                                                                                                   | Checked Approved |                                                                                                                                                                                                                                                                                                                                                                                                                                                                                                                                                                                                                                                                                                |                                      |   |   | N        | Notes |   |
|                                                                                                                   |                  |                                                                                                                                                                                                                                                                                                                                                                                                                                                                                                                                                                                                                                                                                                | 0 1                                  | 2 | 3 | 4        | 5     | 6 |