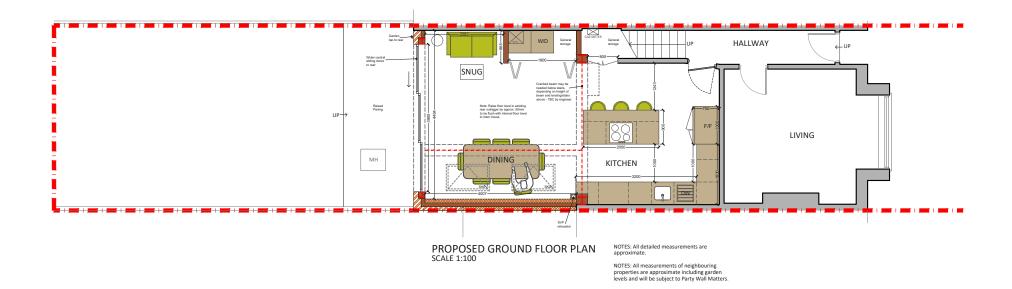

| Project Address<br>St. Aidans Road, SE22<br>Client<br>CR<br>Drawing Title<br>Proposed Ground and First Floor Plan | Drawn            | <b>Disclaimer</b><br>Drawings to be read in conjunction with the relevant drawing and specification. Figured dimensions only. Dimensions should not be relied upon for the purposes of ordering material or placing sub-contractor orders. Third parties to take their own site measurements. Site boundaries are indicative only and are subject to confirmation with land registry. A party wall surveyor should be consulted to ascertain whether adjoining owners are notifiable. On planning drawings, all structural beams, openings, lintels and any other bearings are indicative and are subject to review from a structural engineer. All drawings are subject to onsite inspection. | Drawing No<br>SP - 01<br>Date Issued |   |   | Revision |       |   |
|-------------------------------------------------------------------------------------------------------------------|------------------|------------------------------------------------------------------------------------------------------------------------------------------------------------------------------------------------------------------------------------------------------------------------------------------------------------------------------------------------------------------------------------------------------------------------------------------------------------------------------------------------------------------------------------------------------------------------------------------------------------------------------------------------------------------------------------------------|--------------------------------------|---|---|----------|-------|---|
|                                                                                                                   | Checked Approved |                                                                                                                                                                                                                                                                                                                                                                                                                                                                                                                                                                                                                                                                                                |                                      |   |   | N        | Notes |   |
|                                                                                                                   |                  |                                                                                                                                                                                                                                                                                                                                                                                                                                                                                                                                                                                                                                                                                                | 0 1                                  | 2 | 3 | 4        | 5     | 6 |