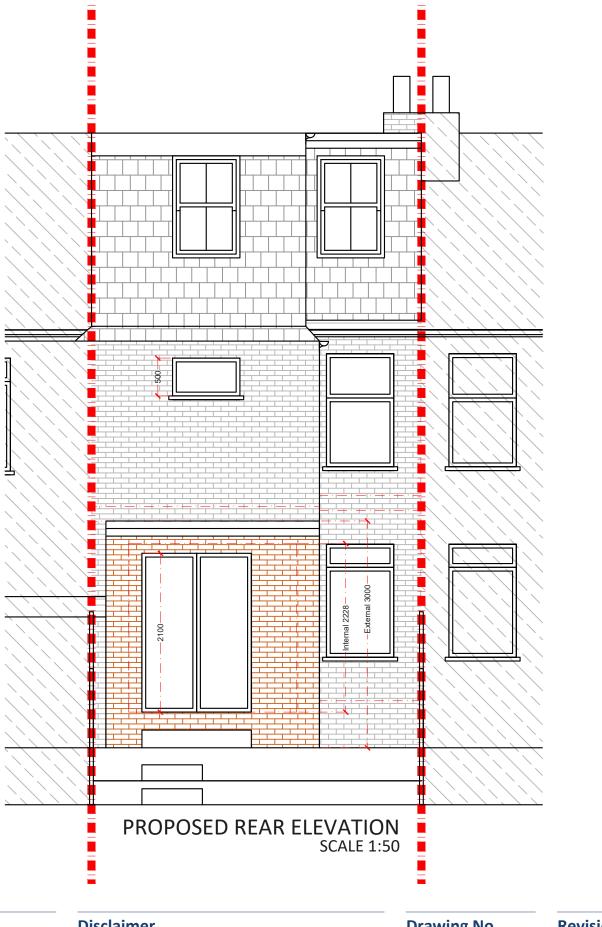

## **Project Address** Colham Avenue, UB7

Client A D

**Drawing Title** Proposed Rear Elevation

Drawn

Checked

Approved