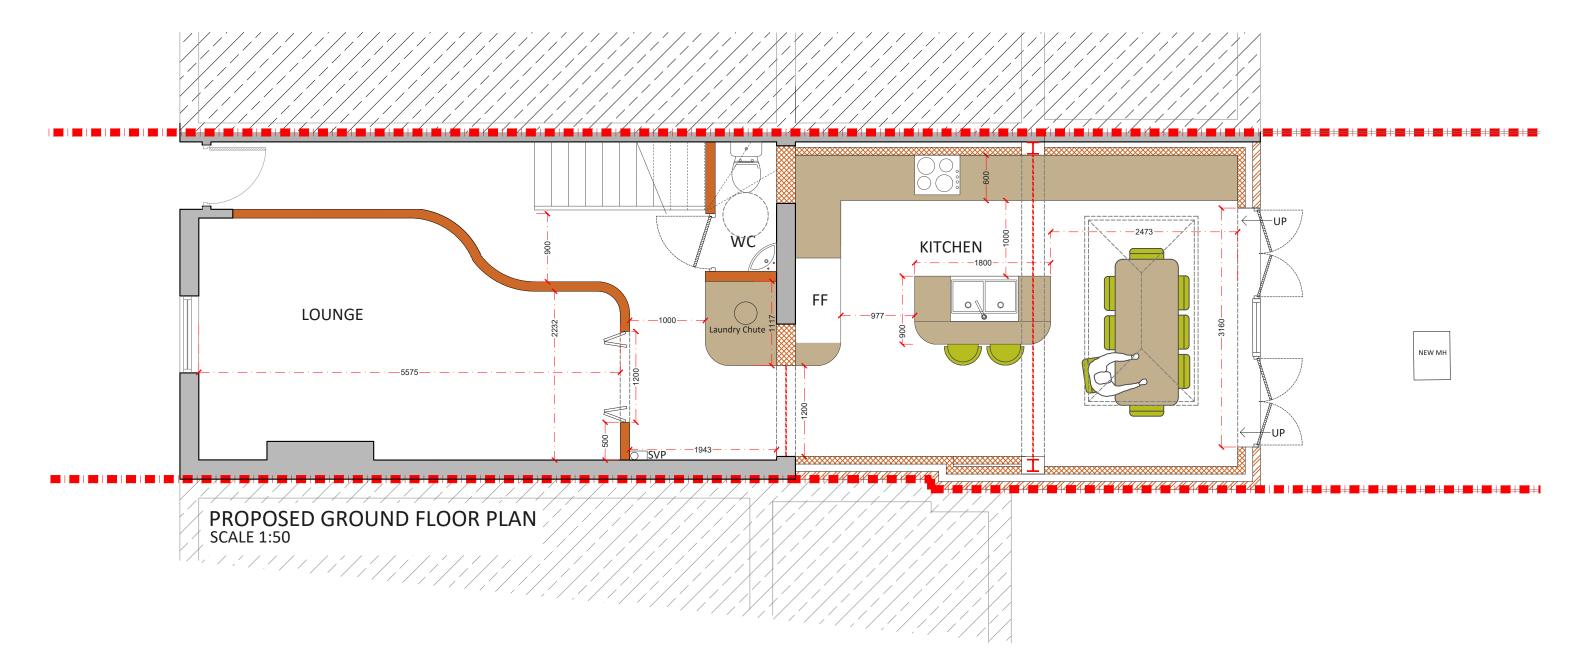

| Project Address<br>Bellamy Street, SW12<br>Client<br>A K | Drawn<br>JM | <b>Disclaimer</b><br>Drawings to be read in conjunction with the relevant drawing and specification. Figured dimensions only. Dimensions should not be relied upon for the purposes of ordering material or placing sub-contractor orders. Third parties to take their own site measurements. Site boundaries are indicative only and are subject to confirmation with land registry. A party wall surveyor should be consulted to ascertain whether adjoining owners are notifiable. | Drawing No<br>SP - 01 | Revision |       |     |   |
|----------------------------------------------------------|-------------|---------------------------------------------------------------------------------------------------------------------------------------------------------------------------------------------------------------------------------------------------------------------------------------------------------------------------------------------------------------------------------------------------------------------------------------------------------------------------------------|-----------------------|----------|-------|-----|---|
|                                                          | Checked     |                                                                                                                                                                                                                                                                                                                                                                                                                                                                                       | Date Issued           | No       | Notes |     |   |
| <b>Drawing Title</b><br>Proposed Ground Floor Plan       | Approved    | On planning drawings, all structural beams, openings, lintels and<br>any other bearings are indicative and are subject to review from a<br>structural engineer. All drawings are subject to onsite inspection.                                                                                                                                                                                                                                                                        |                       | 1.5      | 2     | 2.5 | 3 |