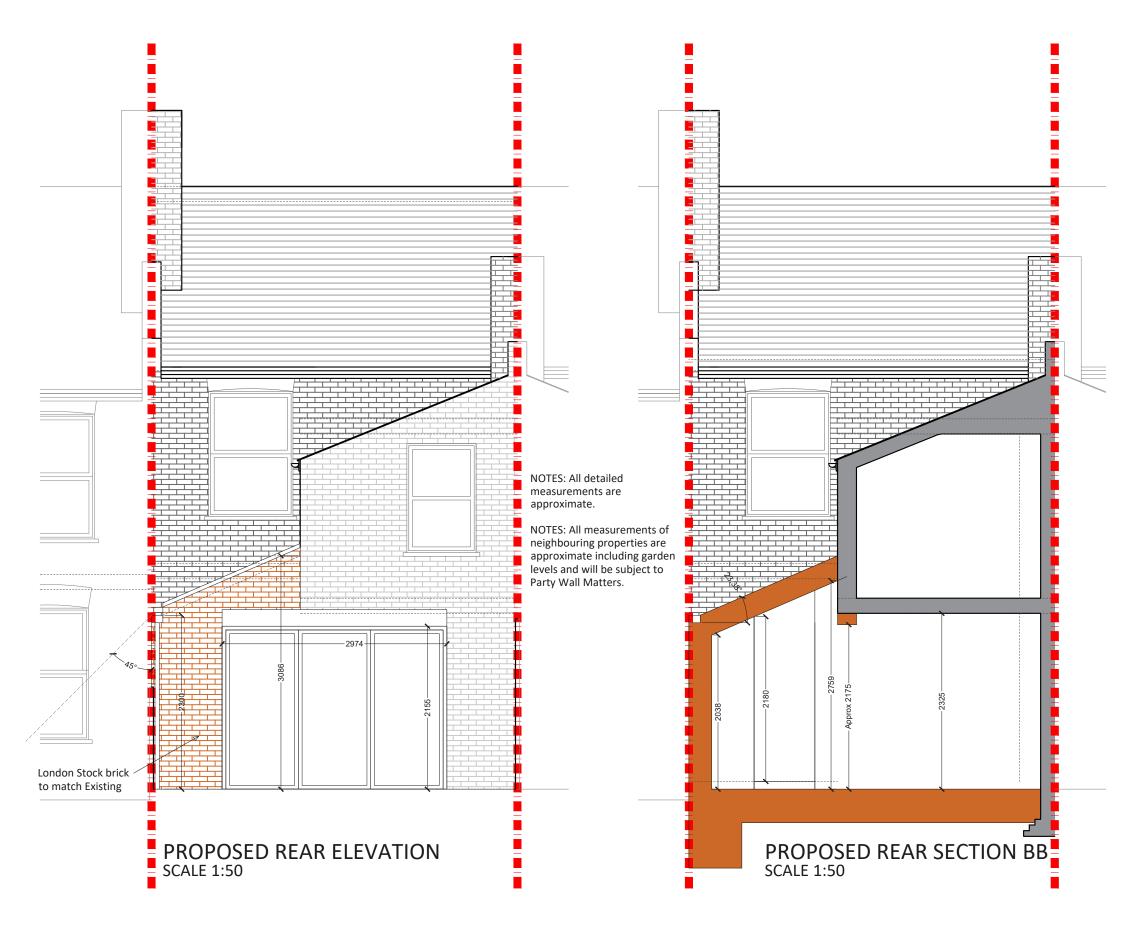

| Drawing No<br>SP - 03<br>Date Issued |     |   |     | Revision |     |          |     |   |              |            |  |  |
|--------------------------------------|-----|---|-----|----------|-----|----------|-----|---|--------------|------------|--|--|
|                                      |     |   |     | Notes    |     |          |     |   |              |            |  |  |
| 0                                    | 0.5 | 1 | 1.5 | 2        | 2.5 | 3        | 3.5 | M | eters at 1:5 | 0 - A3     |  |  |
| <u> </u>                             | 0.5 | _ | 1.5 | -        | 2.3 | <u> </u> | 3.3 | 7 | 7.5          | <b>—</b> í |  |  |