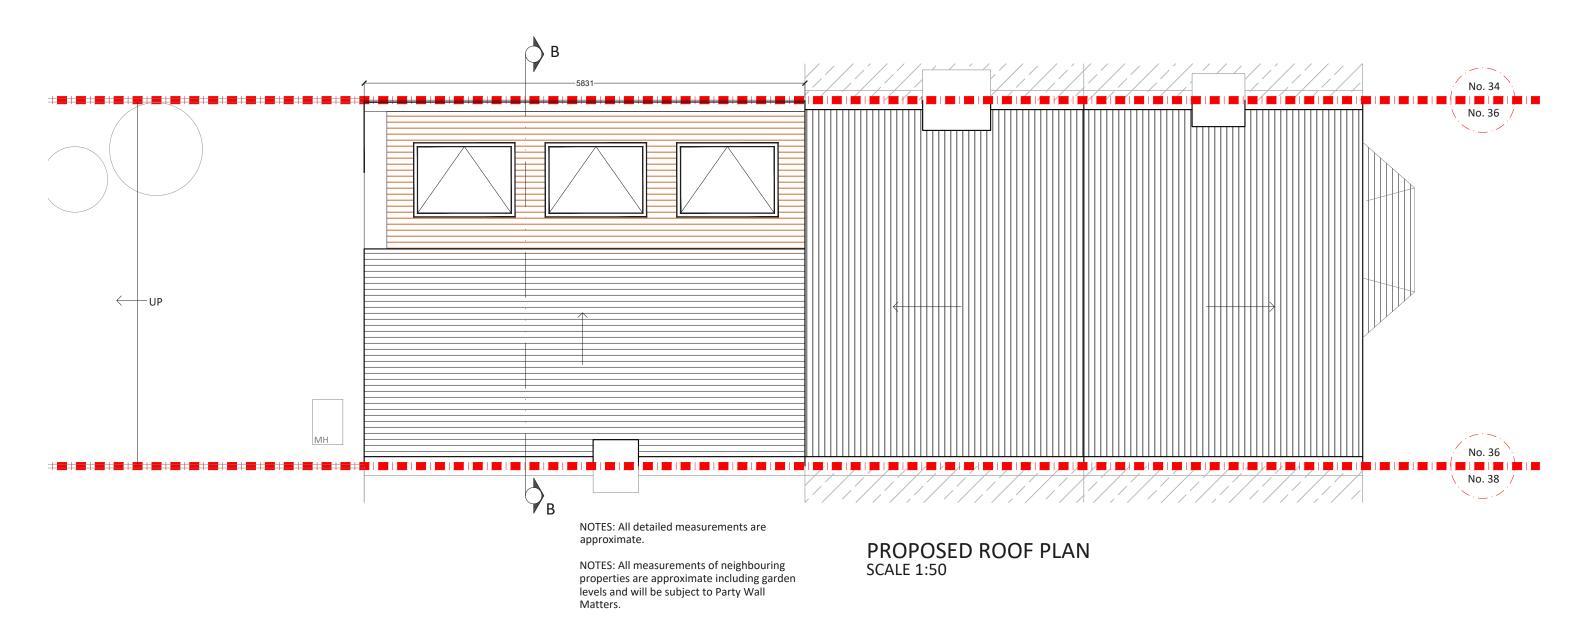

| Project Address<br>Combedale Road, SE10 | Drawn    |
|-----------------------------------------|----------|
| Client<br>M D                           | Checked  |
| Drawing Title Proposed Roof Plan        | Approved |