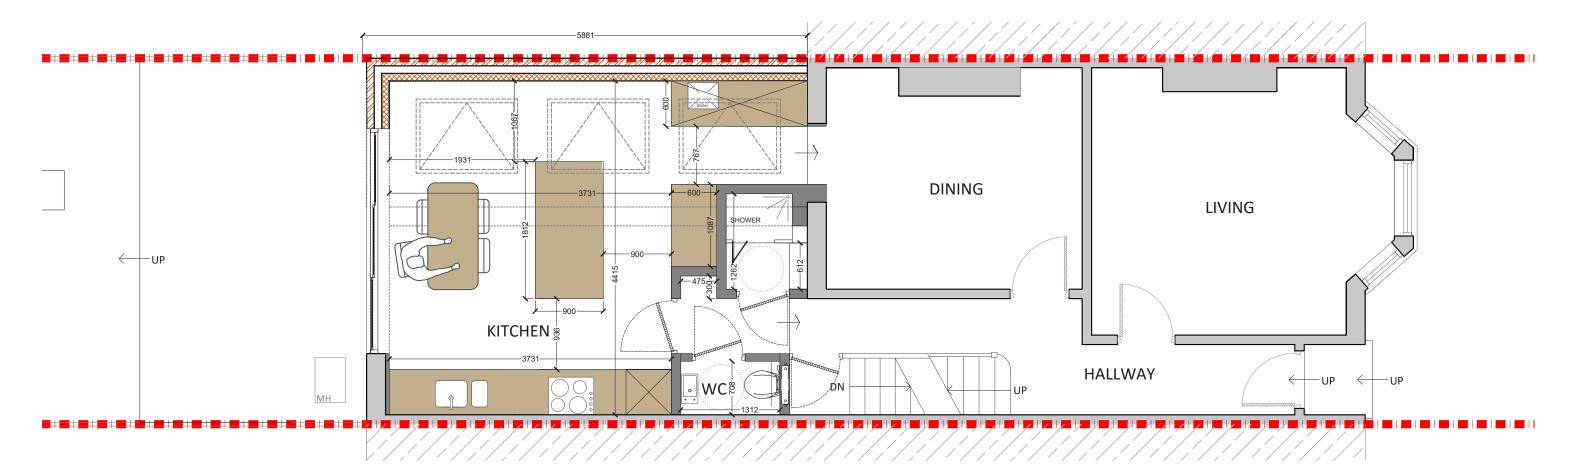

## PROPOSED GROUND FLOOR PLAN NOTES: All detailed measurements are SCALE 1:50

NOTES: All measurements of neighbouring properties are approximate including garden levels and will be subject to Party Wall Matters.

| Project Address<br>Combedale Road, SE10  | Drawn    |
|------------------------------------------|----------|
| Client<br>M D                            | Checked  |
| Drawing Title Proposed Ground Floor Plan | Approved |