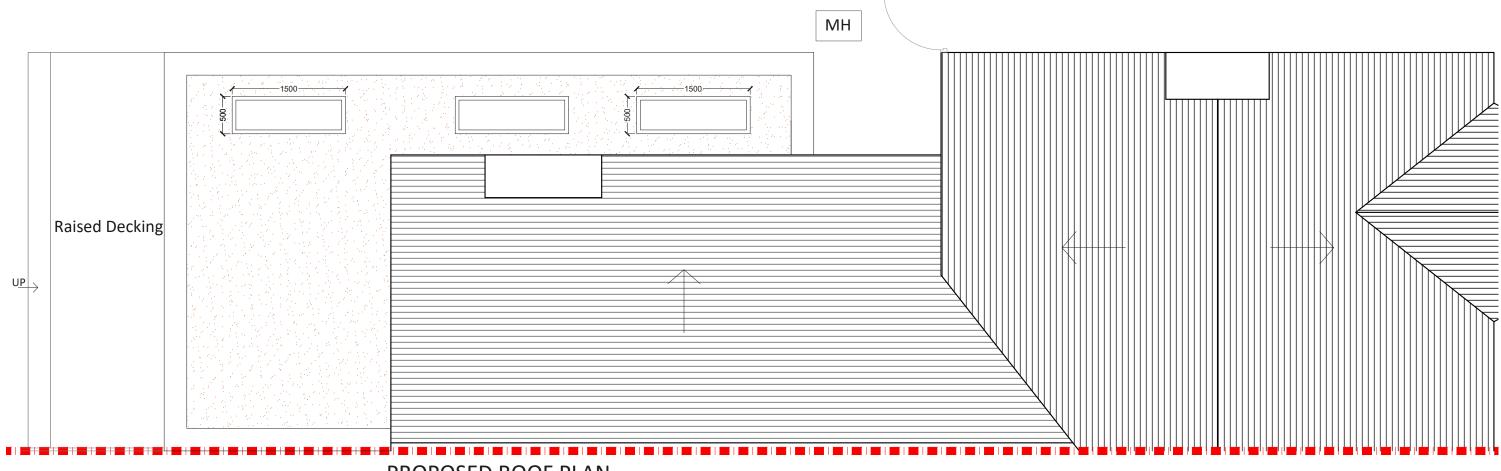

# PROPOSED ROOF PLAN

**SCALE 1:50** 

NOTES: All detailed measurements are approximate.

NOTES: All measurements of neighbouring properties are approximate including garden levels and will be subject to Party Wall Matters.

#### **Project Address** Drawing No SP - 02 Drawn Revision Disclaimer Grove Avenue, W7 Drawings to be read in conjunction with the relevant drawing and specification. Figured dimensions only. Dimensions should not be relied upon for the purposes of ordering material or placing sub-contractor orders. Third parties to take their own site Notes Client Date Issued Checked measurements. Site boundaries are indicative only and are subject RM to confirmation with land registry. A party wall surveyor should be consulted to ascertain whether adjoining owners are notifiable. On planning drawings, all structural beams, openings, lintels and **Drawing Title** Approved any other bearings are indicative and are subject to review from a structural engineer. All drawings are subject to onsite inspection. Proposed Roof Plan