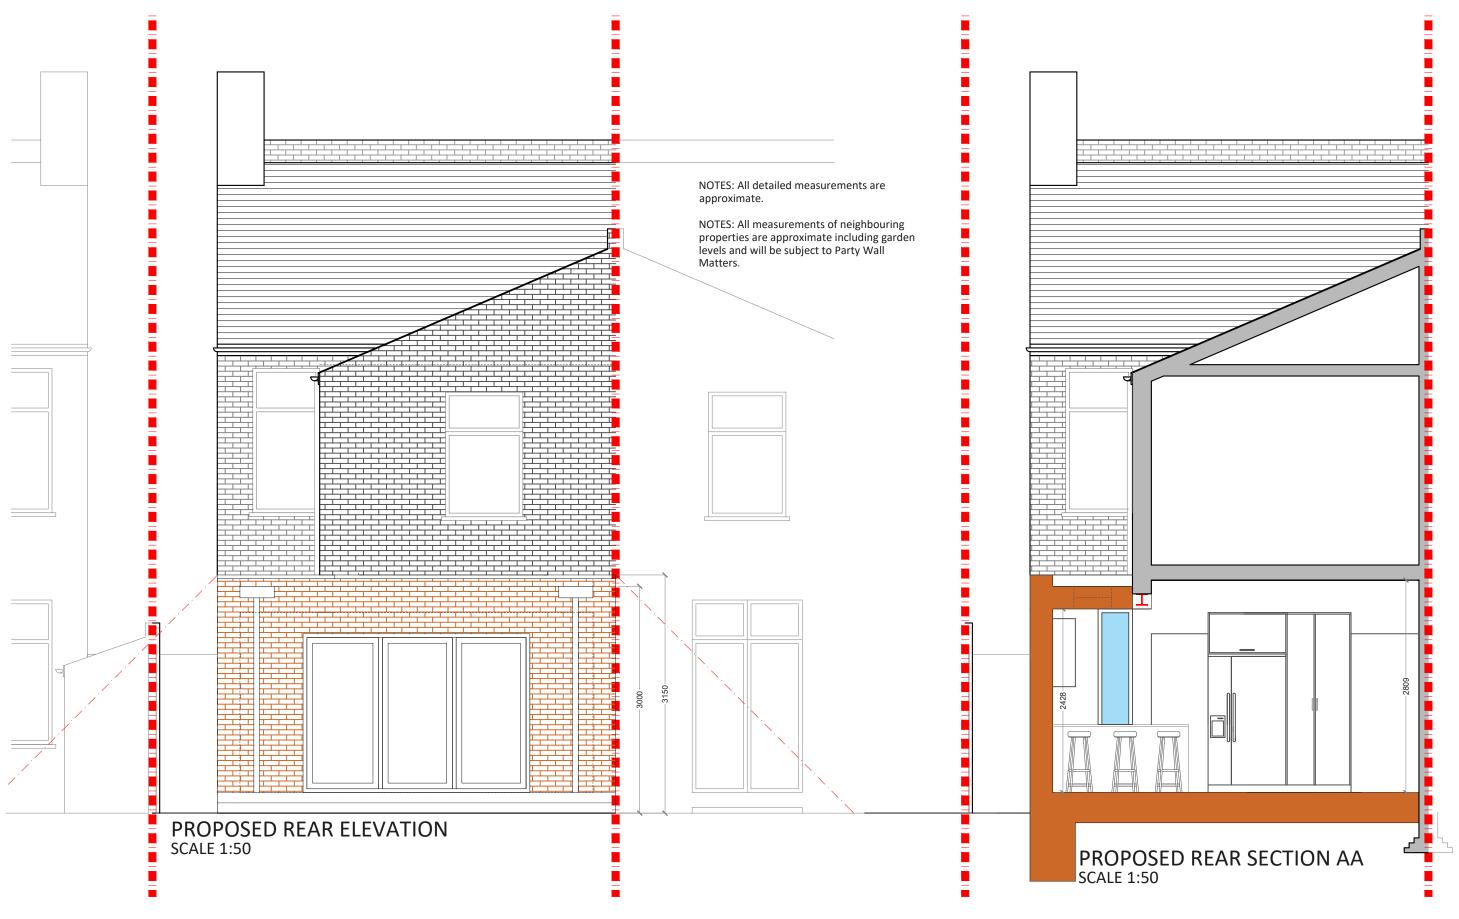

## **Project Address** Grove Avenue, W7

Client RM

**Drawing Title** Proposed Rear Elevation and Section Drawn SD

Checked

Approved

### Disclaimer

Drawings to be read in conjunction with the relevant drawing and specification. Figured dimensions only. Dimensions should not be relied upon for the purposes of ordering material or placing sub-contractor orders. Third parties to take their own site measurements. Site boundaries are indicative only and are subject to confirmation with land registry. A party wall surveyor should be consulted to ascertain whether adjoining owners are notifiable. On planning drawings, all structural beams, openings, lintels and any other bearings are indicative and are subject to review from a structural engineer. All drawings are subject to onsite inspection.