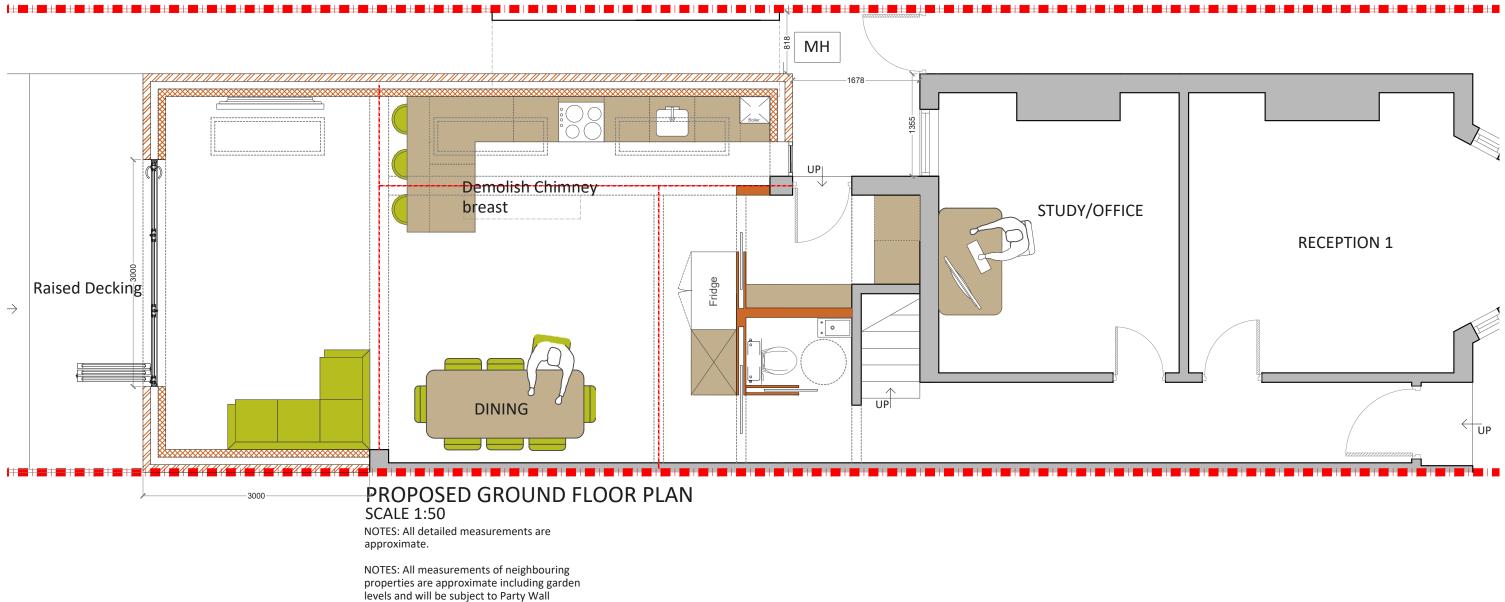

# Demolish existing outbuilding and maintain shared wall with neighbor if required TBC

Matters.

**Project Address** Drawn **Drawing No Revision** Disclaimer Drawings to be read in conjunction with the relevant drawing and Grove Avenue, W7 SP - 01 specification. Figured dimensions only. Dimensions should not be relied upon for the purposes of ordering material or placing sub-contractor orders. Third parties to take their own site Notes Client Date Issued Checked measurements. Site boundaries are indicative only and are subject RM to confirmation with land registry. A party wall surveyor should be consulted to ascertain whether adjoining owners are notifiable. On planning drawings, all structural beams, openings, lintels and **Drawing Title** Approved any other bearings are indicative and are subject to review from a structural engineer. All drawings are subject to onsite inspection. Proposed Ground Floor Plan