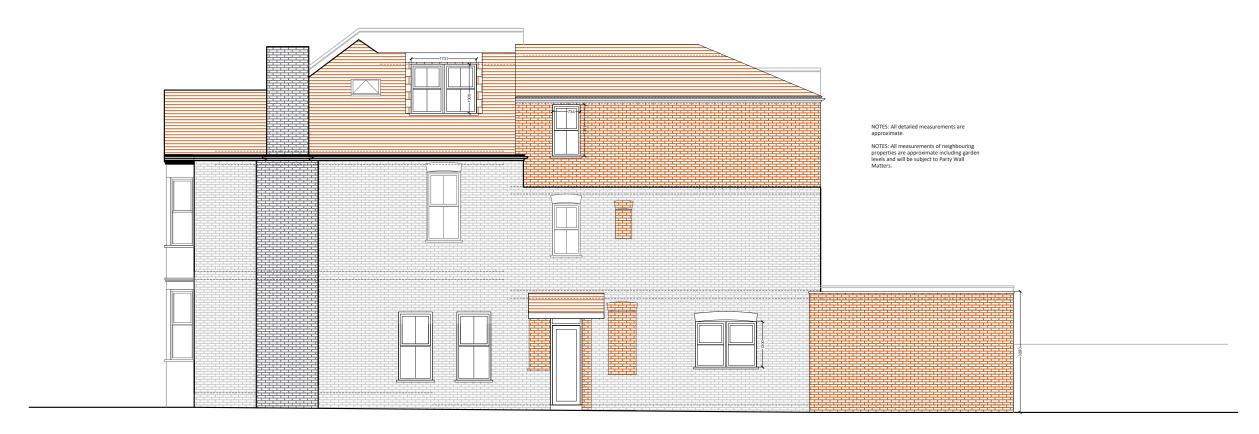

Drawing No SP - 02

Date Issued

Notes

Notes

Meters at 1:100 - A3
9 10

PROPOSED SIDE ELEVATION 1 SCALE 1:100

| Project Address<br>Campion Road SW15    | Drawn    |
|-----------------------------------------|----------|
| Client<br>S M                           | Checked  |
| Drawing Title Proposed Side Elevation 1 | Approved |