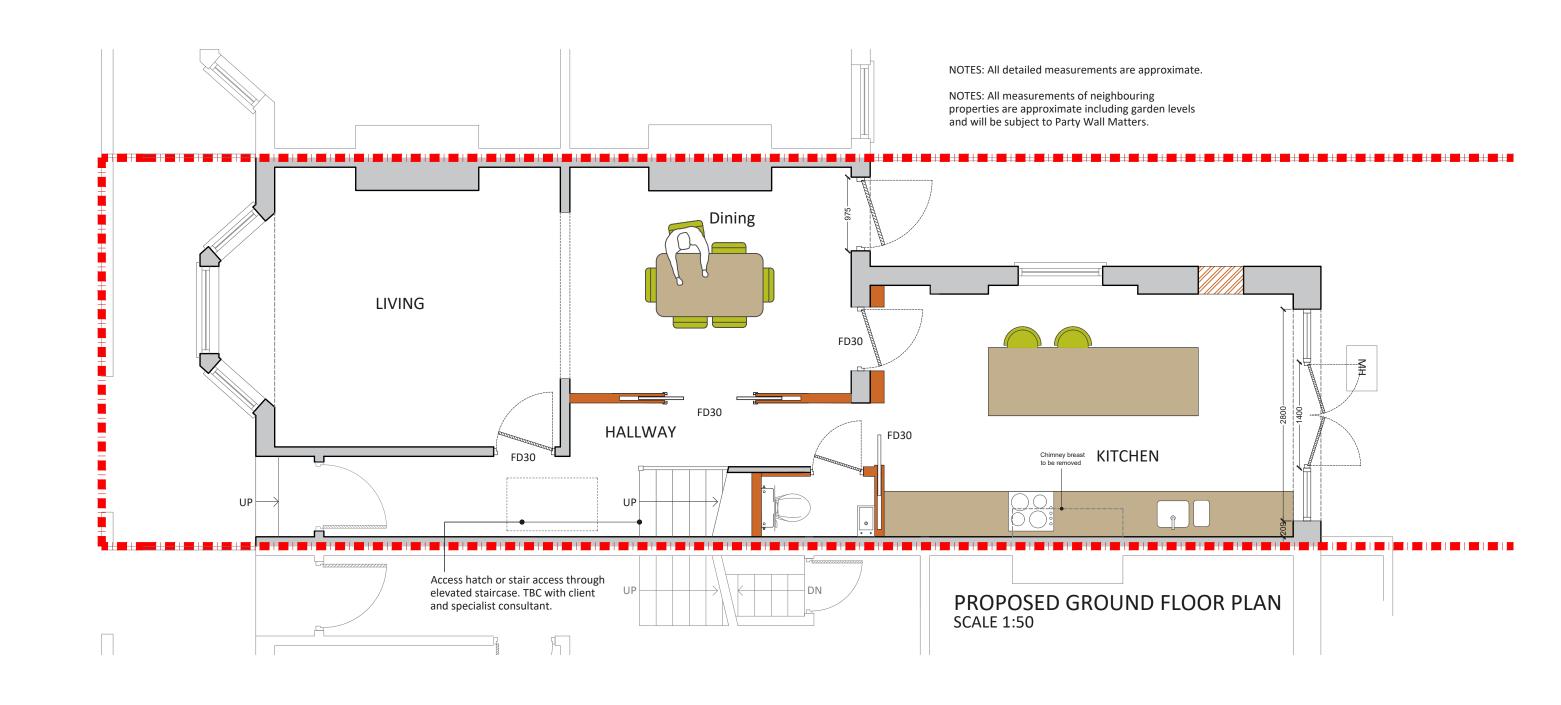

| Project Address<br>Netherford Road, SW4  | Drawn    |  |  |
|------------------------------------------|----------|--|--|
| <b>Client</b><br>A E                     | Checked  |  |  |
| Drawing Title Proposed Ground Floor Plan | Approved |  |  |

|                             | North /      |        |   |     |   | visior | Re |     | <b>Drawing No</b><br>SP - 01 |     |   |  |  |
|-----------------------------|--------------|--------|---|-----|---|--------|----|-----|------------------------------|-----|---|--|--|
|                             |              |        |   |     |   | Notes  |    |     | Date Issued                  |     |   |  |  |
| 0 0.5 1 1.5 2 2.5 3 3.5 4 4 | at 1:50 - A3 | Meters |   |     |   |        |    |     |                              |     |   |  |  |
|                             | 1.5 5        | . 4    | 4 | 3.5 | 3 | 2.5    | 2  | 1.5 | 1                            | 0.5 | ) |  |  |
|                             |              |        |   |     |   |        |    | _   |                              |     |   |  |  |