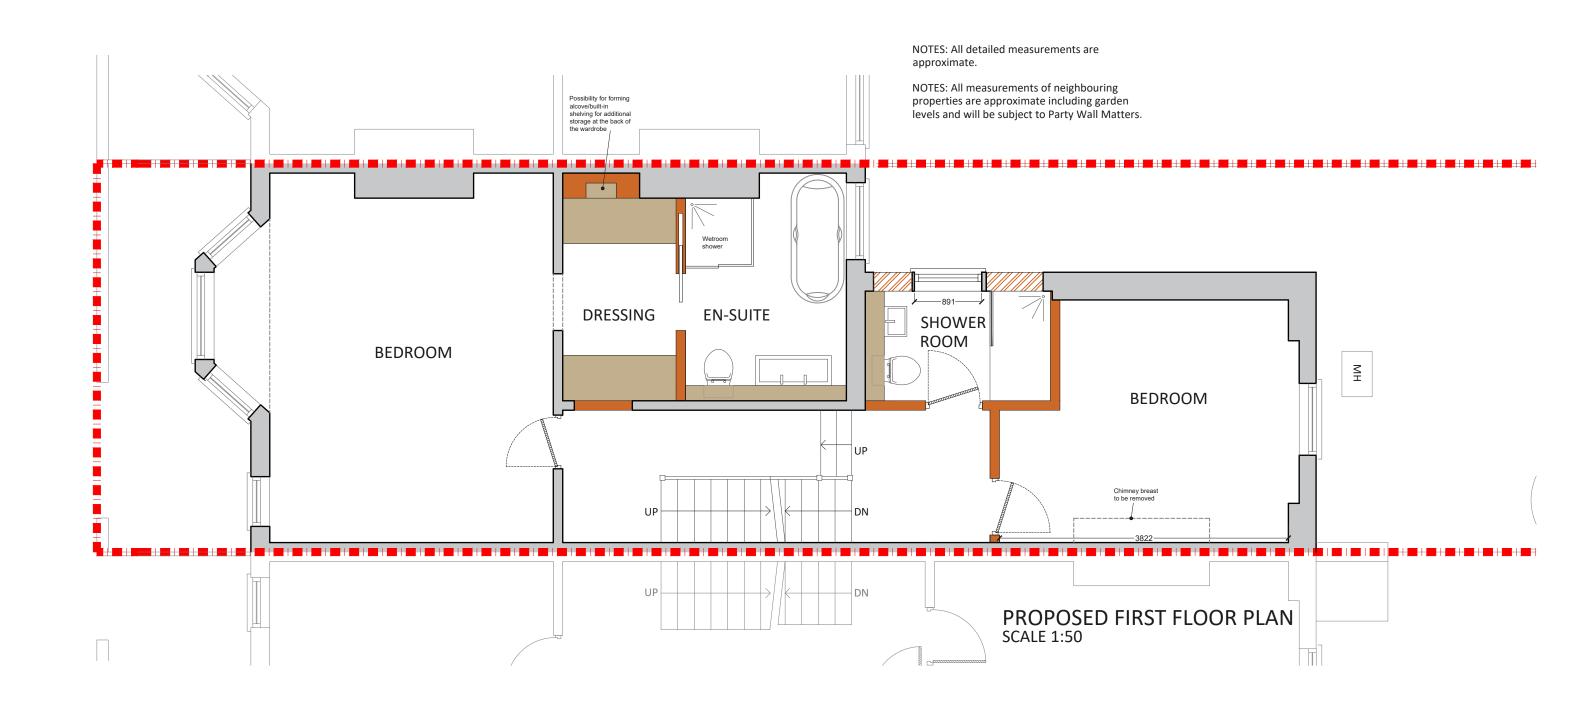

| Project Address<br>Netherford Road, SW4 | Drawn    |
|-----------------------------------------|----------|
| Client<br>A E                           | Checked  |
| Drawing Title Proposed First Floor Plan | Approved |

| wing No Revision North 02 |                   |
|---------------------------|-------------------|
| e Issued Notes            |                   |
|                           | ters at 1:50 - A3 |
| 0.5 1 1.5 2 2.5 3 3.5 4   | 4.5 5             |