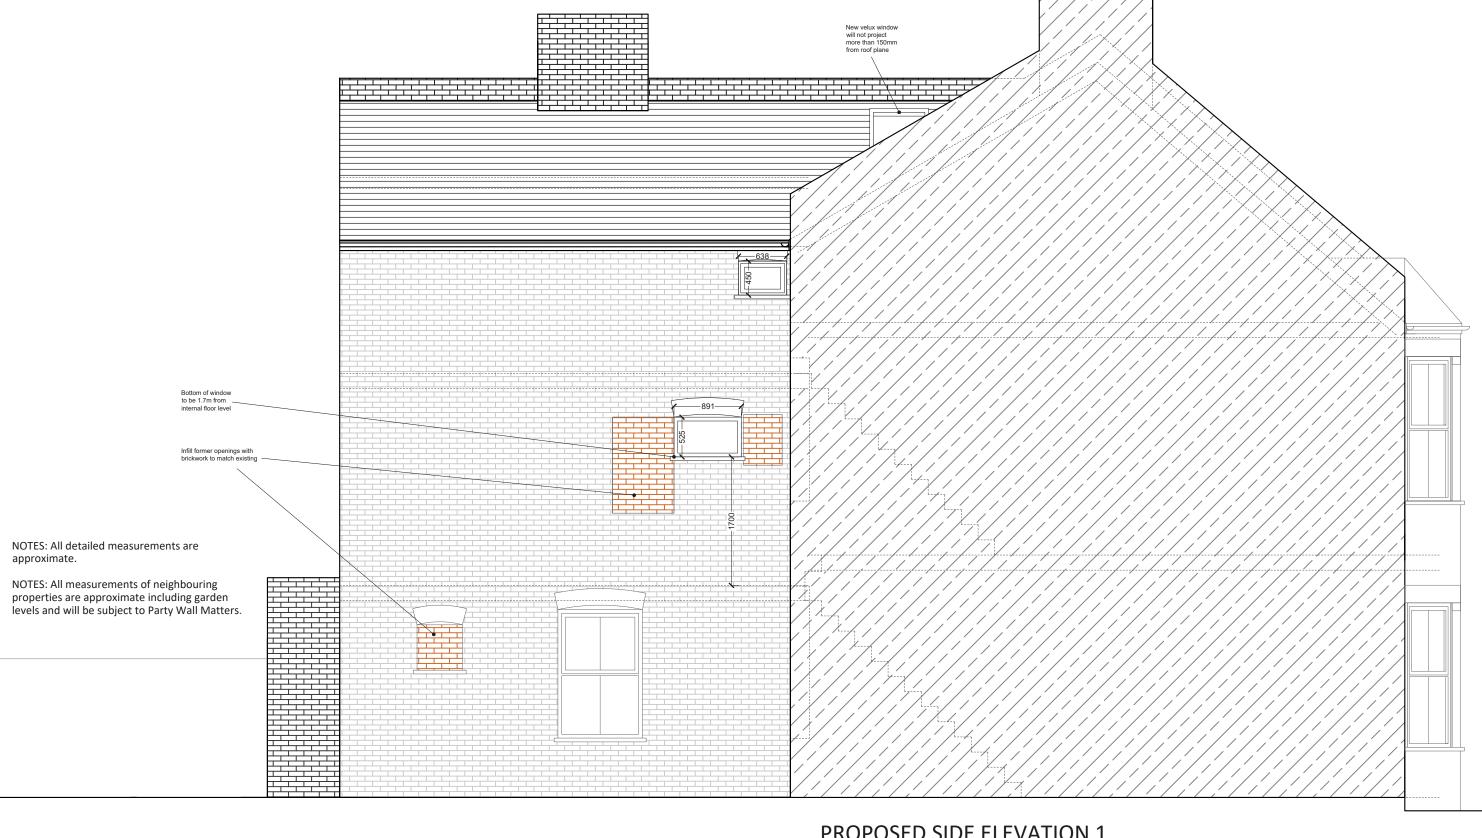

## PROPOSED SIDE ELEVATION 1 SCALE 1:50

| Project Address<br>Netherford Road, SW4 | Drawn    |
|-----------------------------------------|----------|
| Client<br>A E                           | Checked  |
| Drawing Title Proposed Side Elevation 1 | Approved |

| Drawing No<br>SP - 03 |         |     |     | Re | vision |   | Nort | th     |                      |             |
|-----------------------|---------|-----|-----|----|--------|---|------|--------|----------------------|-------------|
| Da                    | ate Iss | ued |     | N  | otes   |   |      |        |                      |             |
|                       |         |     |     |    |        |   |      |        |                      |             |
|                       |         |     |     |    |        |   |      | M      | eters at 1:50        | ) - A3      |
| <br>0                 | 0.5     | 1   | 1.5 | 2  | 2.5    | 3 | 3.5  | M<br>4 | eters at 1:50<br>4.5 | 0 - A3<br>5 |