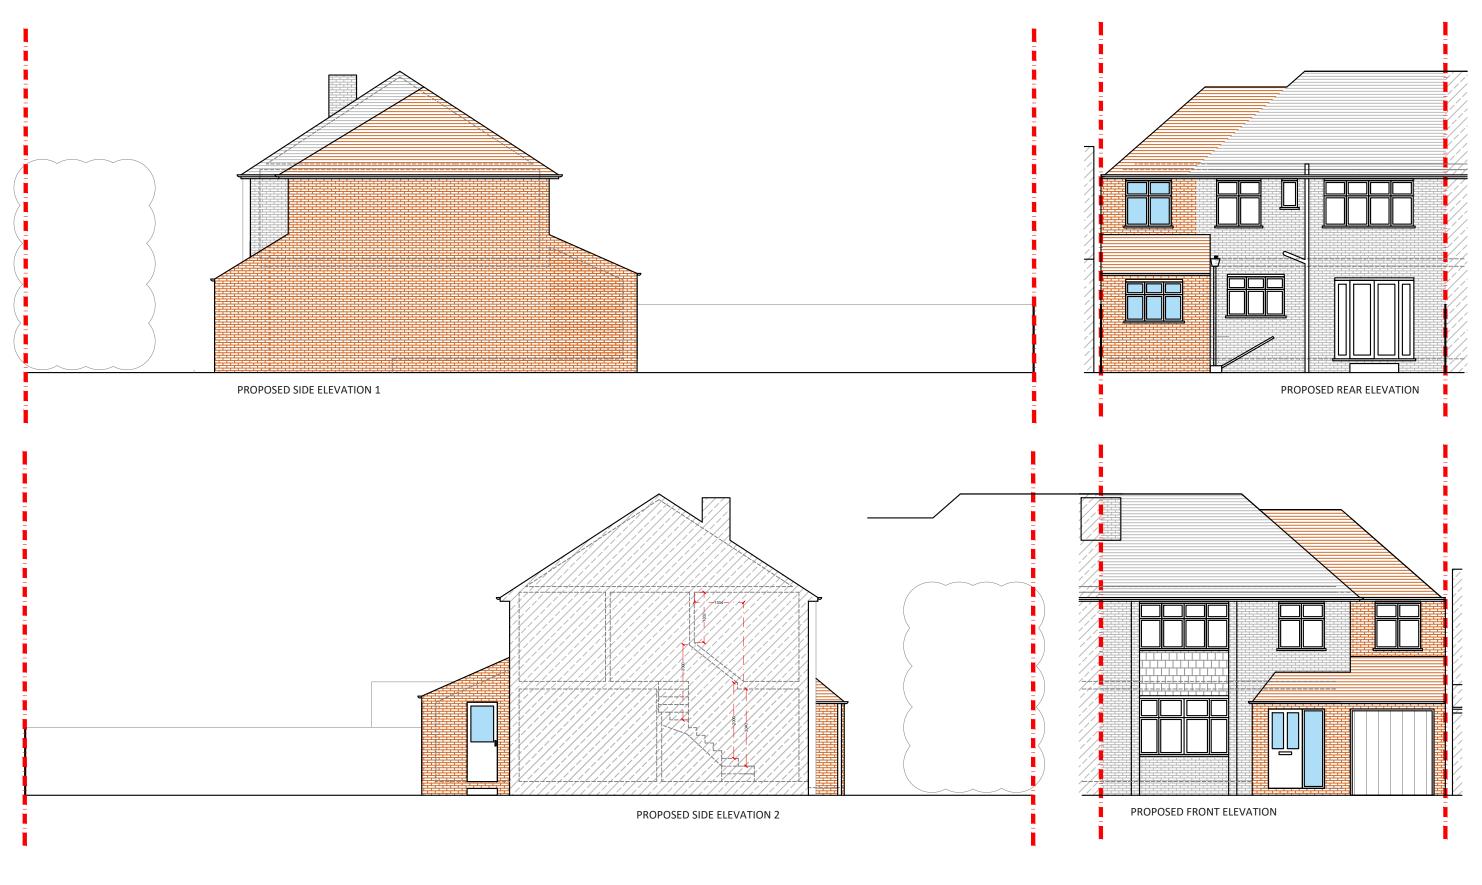

 Drawing No SP - 02
 Revision
 North

 Date Issued
 Notes

Project Address
Stanley Close, RM2

Client
K H

Checked

Checked

Approved

Approved

## Disclaimer

Drawings to be read in conjunction with the relevant drawing and specification. Figured dimensions only. Dimensions should not be relied upon for the purposes of ordering material or placing sub-contractor orders. Third parties to take their own site measurements. Site boundaries are indicative only and are subject to confirmation with land registry. A party wall surveyor should be consulted to ascertain whether adjoining owners are notifiable. On planning drawings, all structural beams, openings, lintels and any other bearings are indicative and are subject to review from a structural engineer. All drawings are subject to onsite inspection.