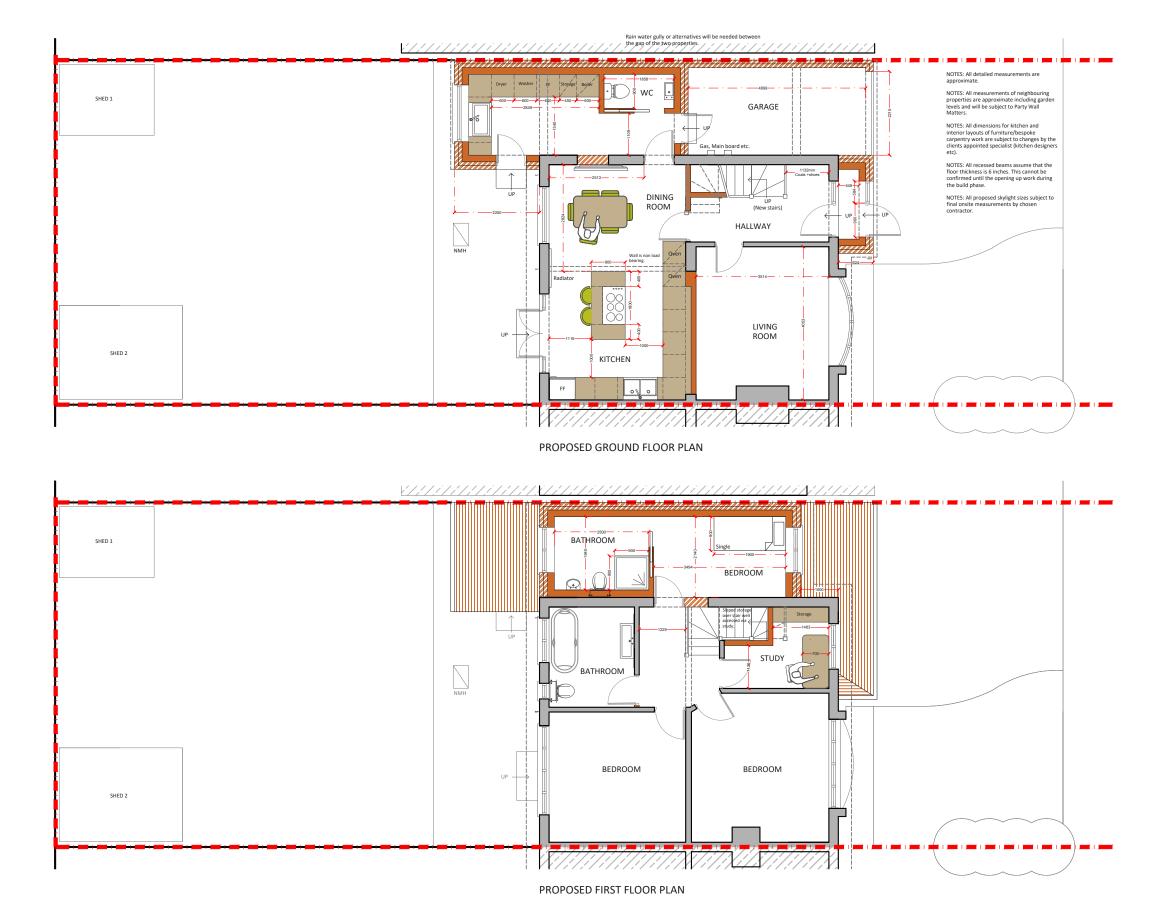

 Drawing No SP - 01
 Revision
 North

 Date Issued
 Notes

Project Address
Stanley Close, RM2

Client
K H

Checked

Checked

Approved

Disclaimer

Drawings to be read in conjunction with the relevant drawing and specification. Figured dimensions only. Dimensions should not be relied upon for the purposes of ordering material or placing sub-contractor orders. Third parties to take their own site measurements. Site boundaries are indicative only and are subject to confirmation with land registry. A party wall surveyor should be consulted to ascertain whether adjoining owners are notifiable. On planning drawings, all structural beams, openings, lintels and any other bearings are indicative and are subject to review from a structural engineer. All drawings are subject to onsite inspection.