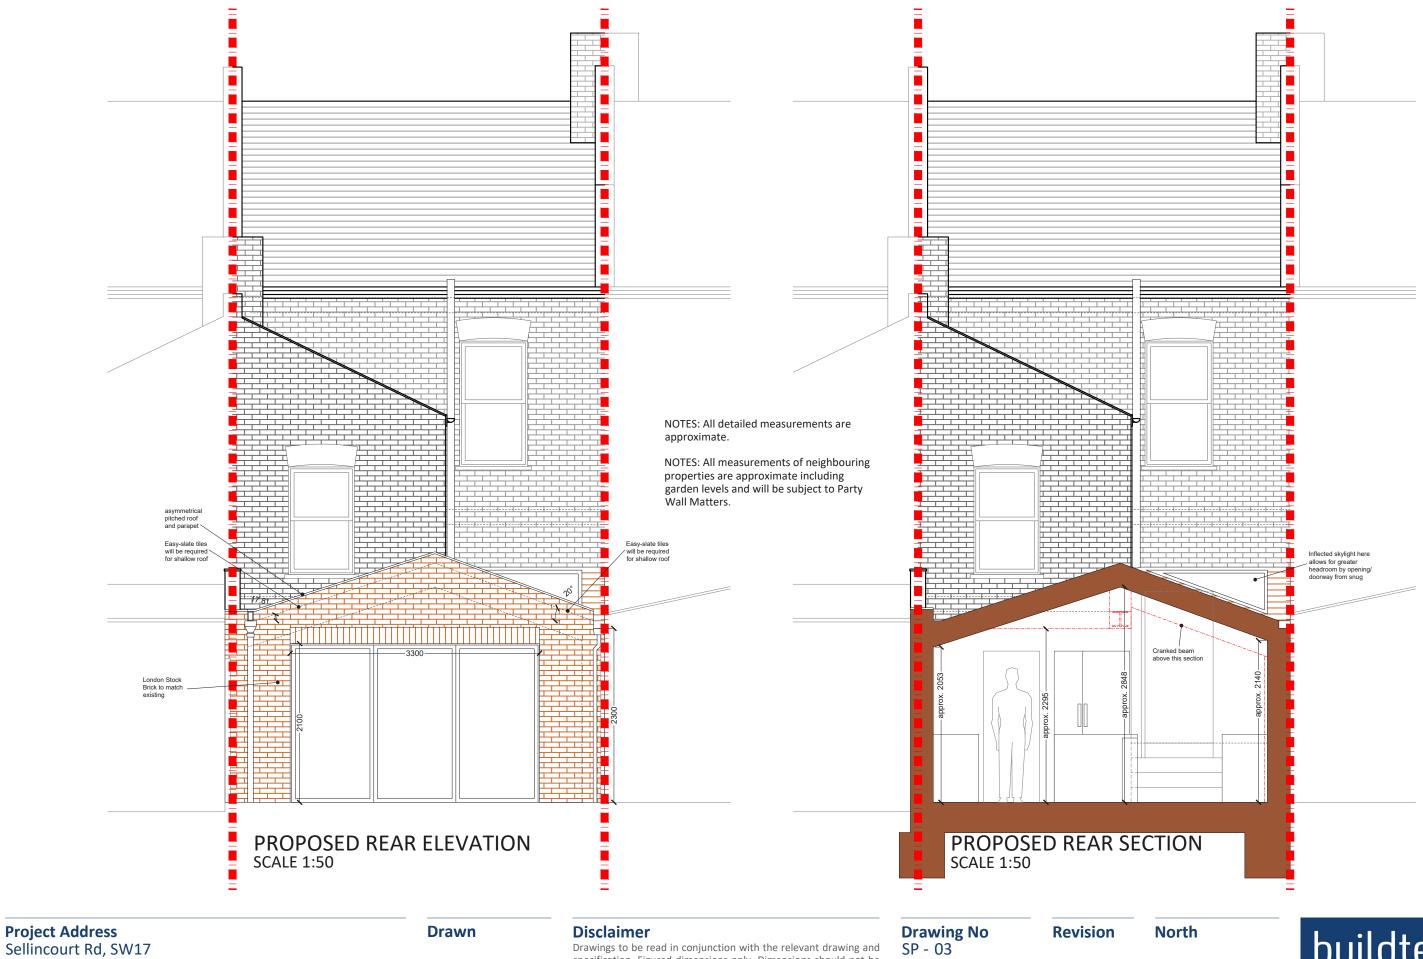

### Drawing Title Proposed Rear Elevation and Rear Section

Approved

Checked

specification. Figured dimensions only. Dimensions should not be relied upon for the purposes of ordering material or placing sub-contractor orders. Third parties to take their own site measurements. Site boundaries are indicative only and are subject to confirmation with land registry. A party wall surveyor should be consulted to ascertain whether adjoining owners are notifiable. On planning drawings, all structural beams, openings, lintels and any other bearings are indicative and are subject to review from a structural engineer. All drawings are subject to onsite inspection.

NOTES: All measurements of neighbouring properties are approximate including garden levels and will be subject to Party Wall Matters.

| Project Address<br>Sellincourt Rd, SW17     | Drawn    | <b>Disclaimer</b><br>Drawings to be read in conjunction with the relevant drawing and specification. Figured dimensions only. Dimensions should not be relied upon for the purposes of ordering material or placing                                                                                                                        | <b>Drawing No</b><br>SP - 01 | Revision |
|---------------------------------------------|----------|--------------------------------------------------------------------------------------------------------------------------------------------------------------------------------------------------------------------------------------------------------------------------------------------------------------------------------------------|------------------------------|----------|
| Client<br>A & P                             | Checked  | relied upon for the purposes of ordering material or placing<br>sub-contractor orders. Third parties to take their own site<br>measurements. Site boundaries are indicative only and are subject<br>to confirmation with land registry. A party wall surveyor should be<br>consulted to ascertain whether adjoining owners are notifiable. | Date Issued                  | Notes    |
| Drawing Title<br>Proposed Ground Floor Plan | Approved | On planning drawings, all structural beams, openings, lintels and<br>any other bearings are indicative and are subject to review from a<br>structural engineer. All drawings are subject to onsite inspection.                                                                                                                             | 0 0.5 1 1.5                  | 2 2.5 3  |