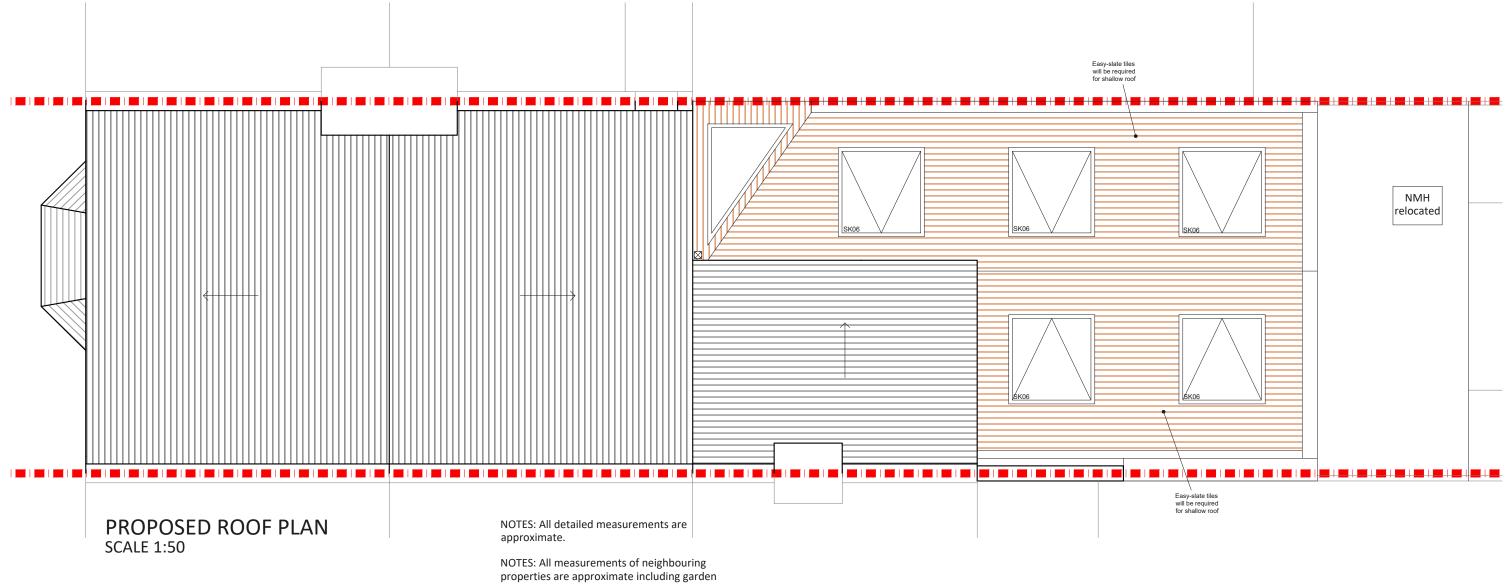

NOTES: All measurements of neighbouring properties are approximate including garden levels and will be subject to Party Wall Matters.

| Project Address<br>Sellincourt Rd, SW17     | Drawn    | <b>Disclaimer</b><br>Drawings to be read in conjunction with the relevant drawing and specification. Figured dimensions only. Dimensions should not be relied upon for the purposes of ordering material or placing                                                                                                                        | <b>Drawing No</b><br>SP - 01 | Revision |
|---------------------------------------------|----------|--------------------------------------------------------------------------------------------------------------------------------------------------------------------------------------------------------------------------------------------------------------------------------------------------------------------------------------------|------------------------------|----------|
| Client<br>A & P                             | Checked  | relied upon for the purposes of ordering material or placing<br>sub-contractor orders. Third parties to take their own site<br>measurements. Site boundaries are indicative only and are subject<br>to confirmation with land registry. A party wall surveyor should be<br>consulted to ascertain whether adjoining owners are notifiable. | Date Issued                  | Notes    |
| Drawing Title<br>Proposed Ground Floor Plan | Approved | On planning drawings, all structural beams, openings, lintels and<br>any other bearings are indicative and are subject to review from a<br>structural engineer. All drawings are subject to onsite inspection.                                                                                                                             | 0 0.5 1 1.5                  | 2 2.5 3  |