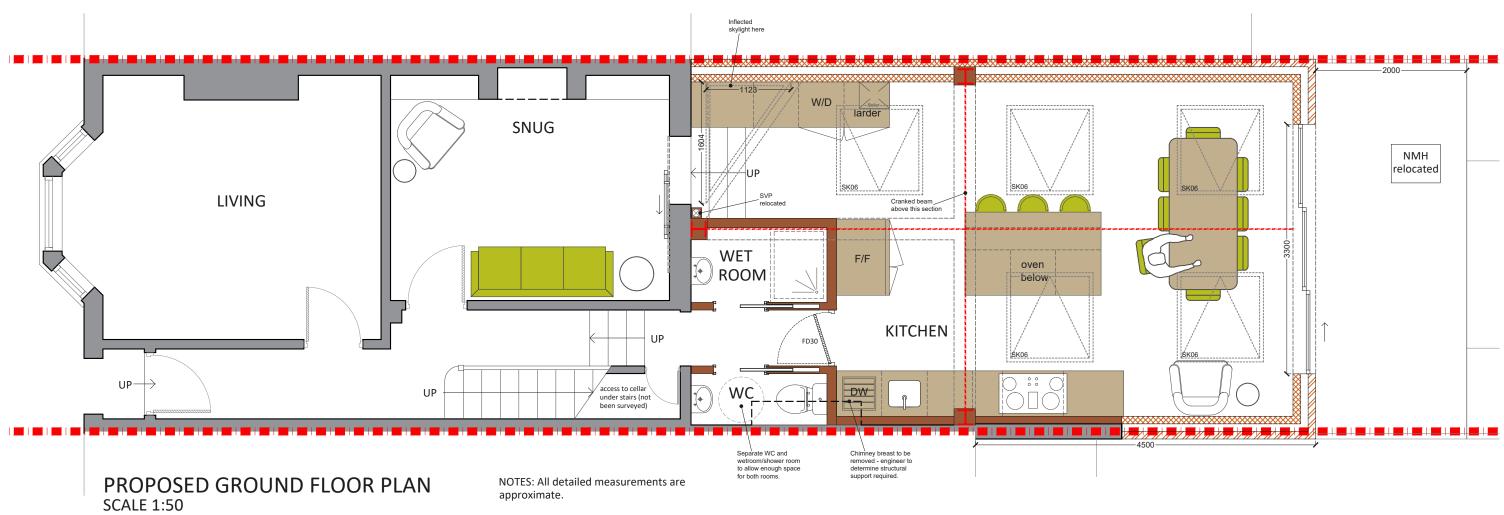

NOTES: All measurements of neighbouring properties are approximate including garden levels and will be subject to Party Wall Matters.

| Project Address<br>Sellincourt Rd, SW17     | Drawn    | <b>Disclaimer</b><br>Drawings to be read in conjunction with the relevant drawing and specification. Figured dimensions only. Dimensions should not be relied upon for the purposes of ordering material or placing                                                                                                                        | <b>Drawing No</b><br>SP - 01 | Revision |
|---------------------------------------------|----------|--------------------------------------------------------------------------------------------------------------------------------------------------------------------------------------------------------------------------------------------------------------------------------------------------------------------------------------------|------------------------------|----------|
| Client<br>A & P                             | Checked  | relied upon for the purposes of ordering material or placing<br>sub-contractor orders. Third parties to take their own site<br>measurements. Site boundaries are indicative only and are subject<br>to confirmation with land registry. A party wall surveyor should be<br>consulted to ascertain whether adjoining owners are notifiable. | Date Issued                  | Notes    |
| Drawing Title<br>Proposed Ground Floor Plan | Approved | On planning drawings, all structural beams, openings, lintels and<br>any other bearings are indicative and are subject to review from a<br>structural engineer. All drawings are subject to onsite inspection.                                                                                                                             | 0 0.5 1 1.5                  | 2 2.5 3  |