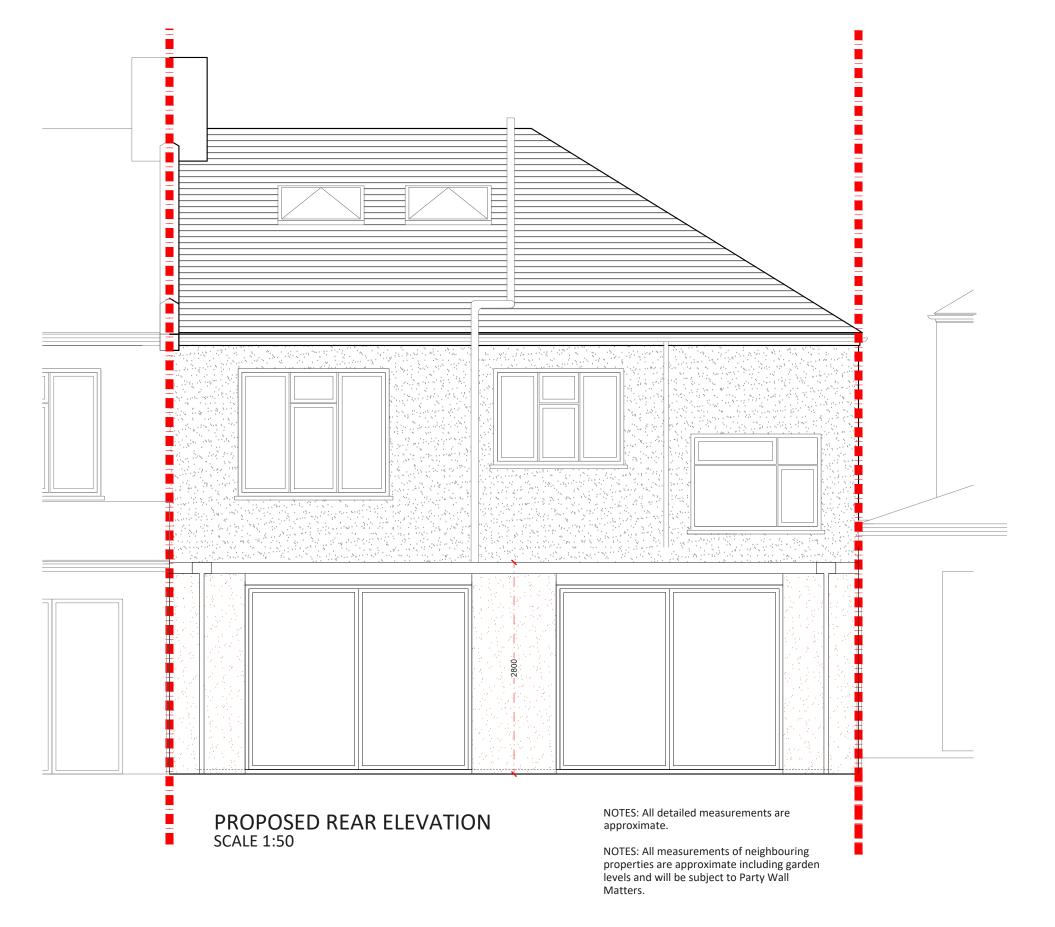

buildteam **Extension Specialists** 

| Project Address<br>20 Deepdene Road SE5      | Drawn    |
|----------------------------------------------|----------|
| <b>Client</b><br>AB                          | Checked  |
| <b>Drawing Title</b> Proposed Rear Elevation | Approved |