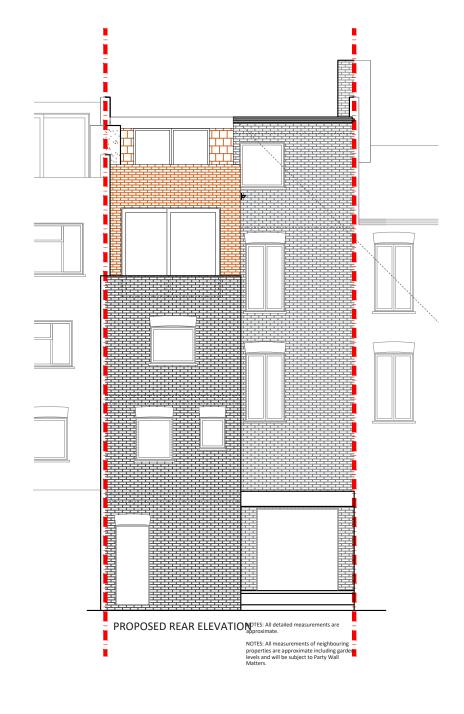

Drawing No SP - 02

Date Issued

Notes

Neters at 1:100 - A3

O 1 2 3 4 5 6 7 8 9 10

**Project Address** Wandsworth Rd, SW8

Client AMV

**Drawing Title** Proposed Rear and Side Elevation **Drawn** SD