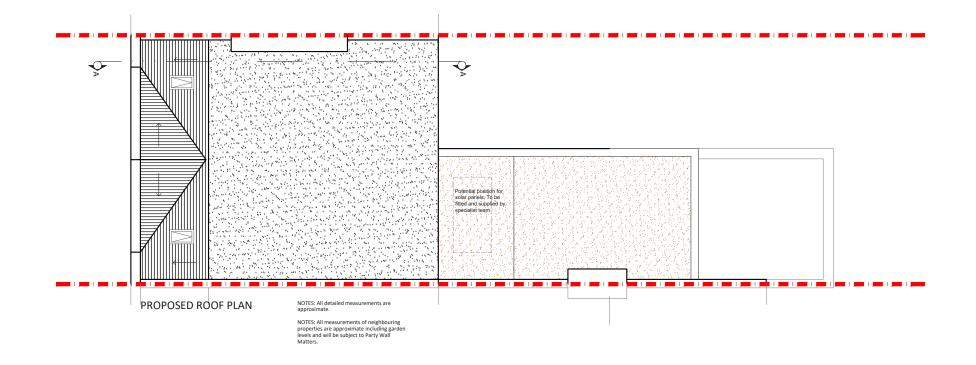

Drawing No SP - 02

Date Issued

Notes

Neters at 1:100 - A3

O 1 2 3 4 5 6 7 8 9 10

**Project Address** Wandsworth Rd, SW8

Client AMV

**Drawing Title** Proposed Rear and Side Elevation **Drawn** SD

**Drawing No Revision** North SP - 03

**Notes** 

**Date Issued** 