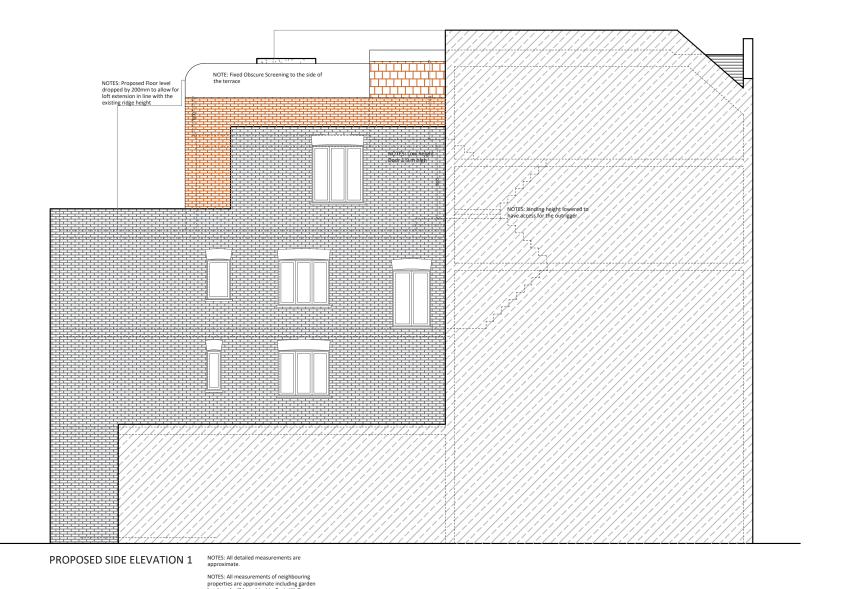

Drawing No SP - 02

Date Issued

Notes

Neters at 1:100 - A3

O 1 2 3 4 5 6 7 8 9 10

**Project Address** Wandsworth Rd, SW8

Client AMV

**Drawing Title** Proposed Rear and Side Elevation **Drawn** SD