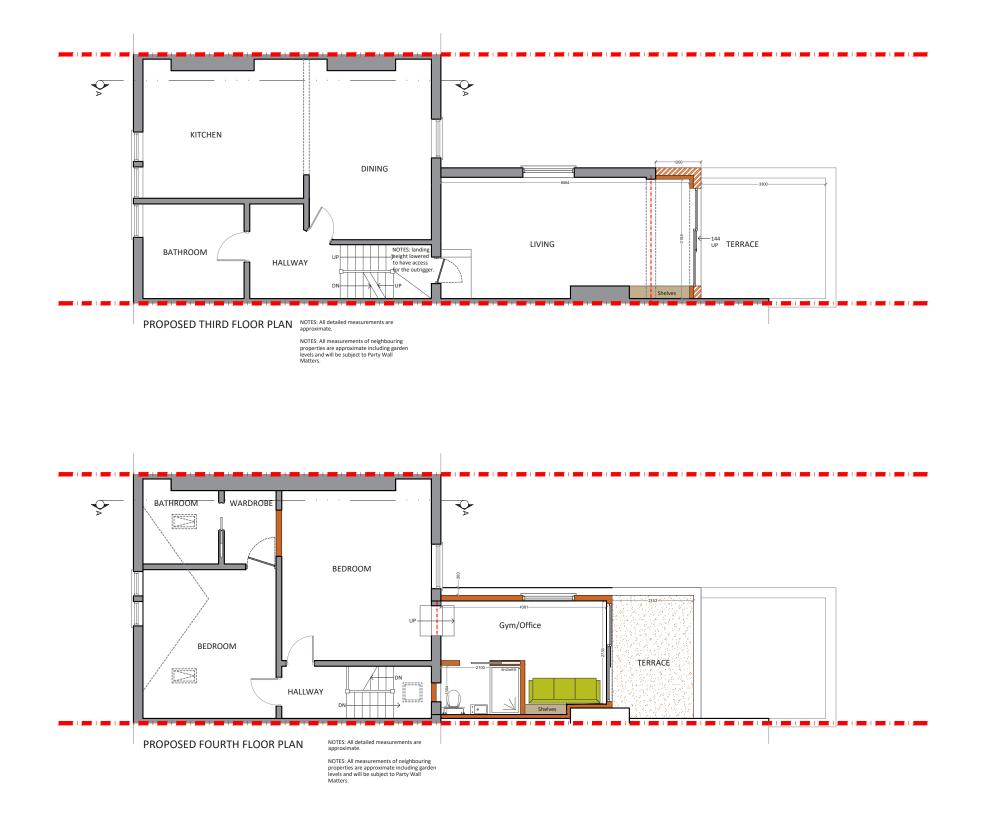

| Project Address<br>Wandsworth Rd, SW8<br>Client<br>A M V<br>Drawing Title<br>Proposed Third and Fourth Floor Plan | Drawn    | Drawings to be read in conjunction with the relevant drawing and specification. Figured dimensions only. Dimensions should not be relied upon for the purposes of ordering material or placing | Drawing No<br>SP - 01<br>Date Issued |   |   |   | R | Revision |   |  |  |
|-------------------------------------------------------------------------------------------------------------------|----------|------------------------------------------------------------------------------------------------------------------------------------------------------------------------------------------------|--------------------------------------|---|---|---|---|----------|---|--|--|
|                                                                                                                   | Checked  |                                                                                                                                                                                                |                                      |   |   |   | N | Notes    |   |  |  |
|                                                                                                                   | Approved |                                                                                                                                                                                                | 0                                    | 1 | 2 | 3 | 4 | 5        | 6 |  |  |