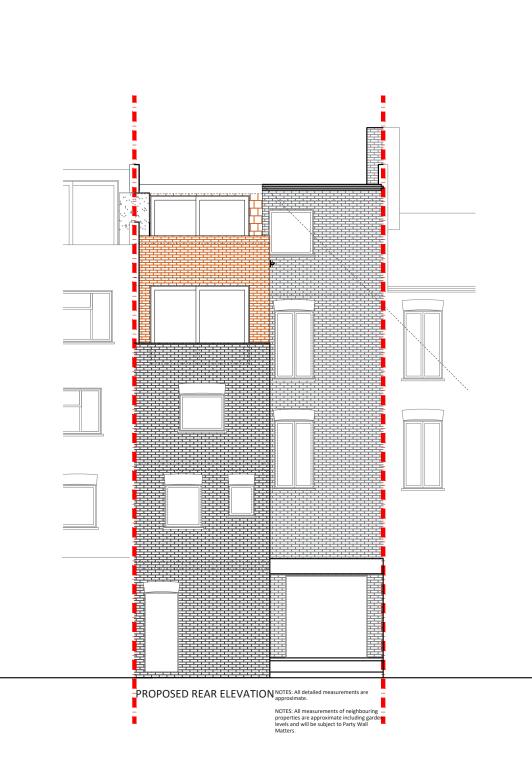

### **Project Address** Wandsworth Rd, SW8

Client AMV

**Drawing Title** Proposed Rear and Side Elevation