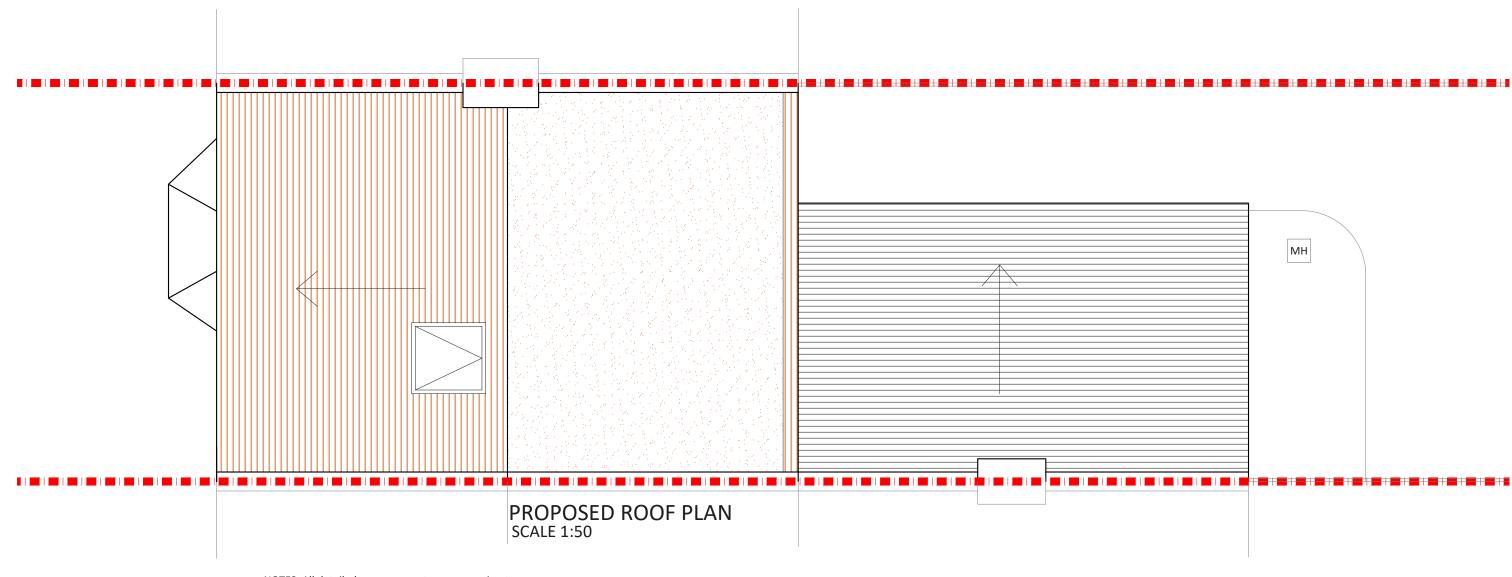

NOTES: All measurements of neighbouring properties are approximate including garden levels and will be subject to Party Wall Matters.