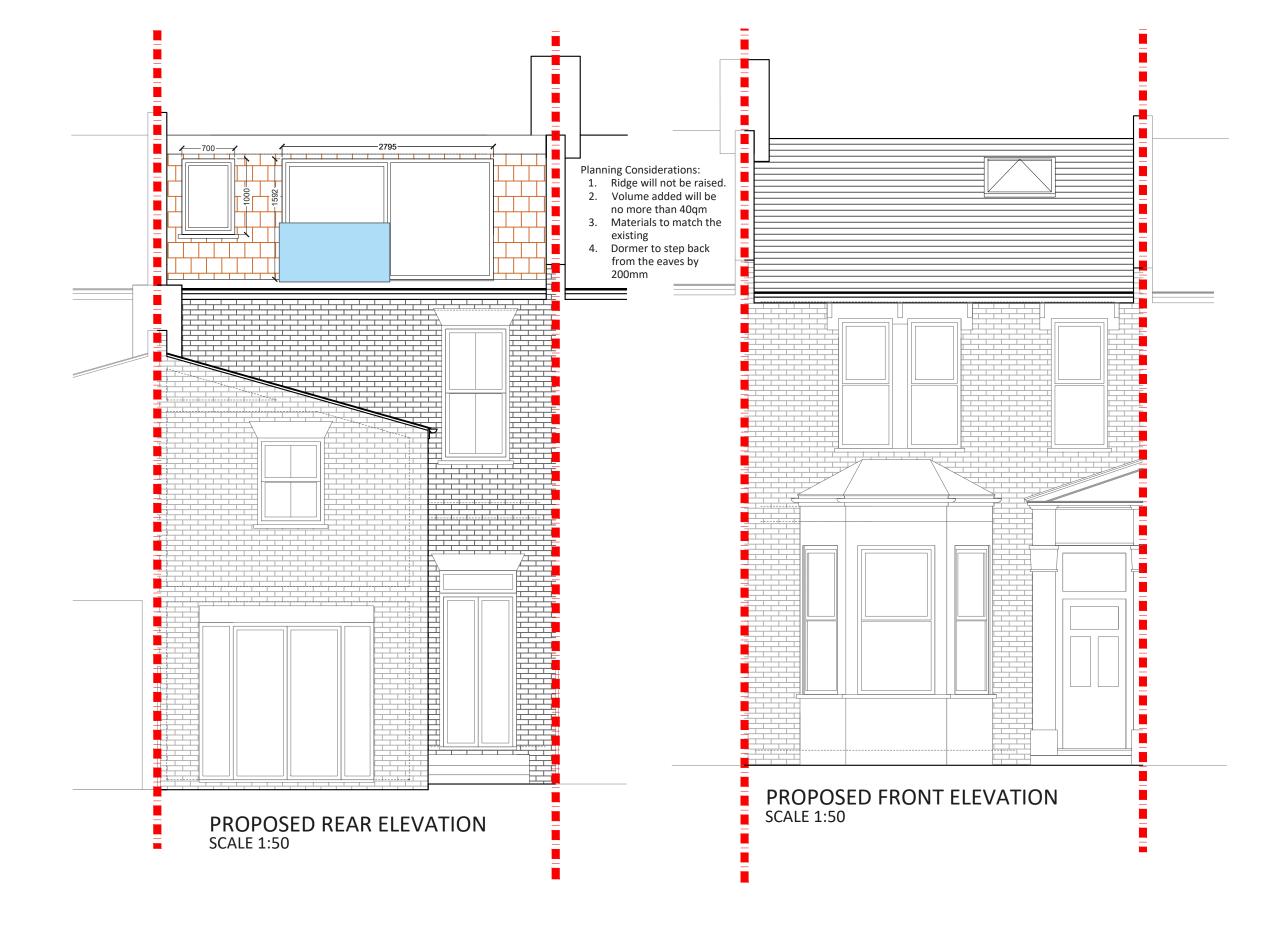

#### **Project Address** Tasman Road SW9

Client ΑΡ

**Drawing Title** Proposed Rear and Front Elevation Drawn