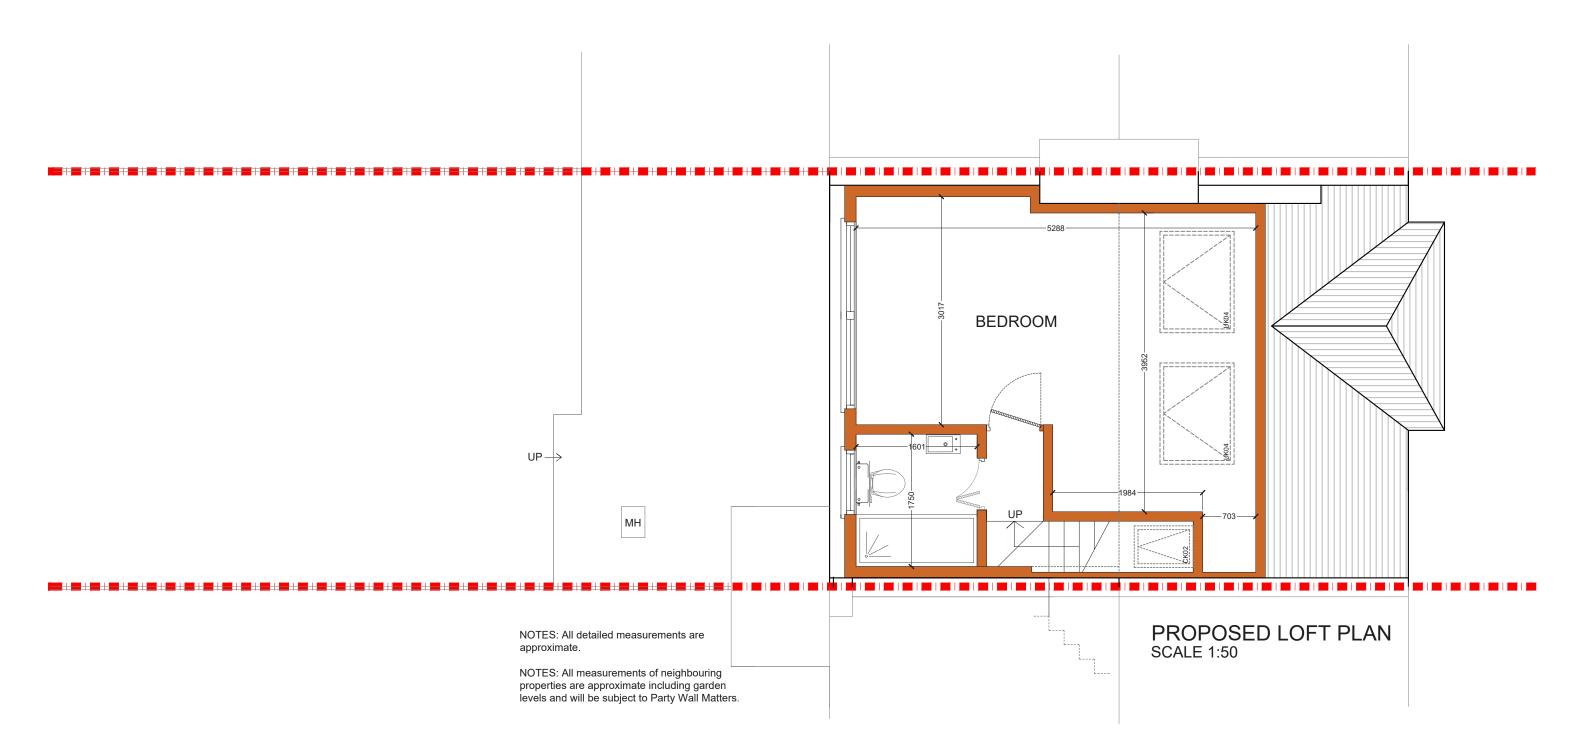

### **Project Address** Effra Road SW19

Client KΗ

**Drawing Title** Proposed Front and Rear Elevation Drawn

#### Disclaimer

Drawings to be read in conjunction with the relevant drawing and specification. Figured dimensions only. Dimensions should not be relied upon for the purposes of ordering material or placing sub-contractor orders. Third parties to take their own site measurements. Site boundaries are indicative only and are subject to confirmation with land registry. A party wall surveyor should be consulted to ascertain whether adjoining owners are notifiable. On planning drawings, all structural beams, openings, lintels and any other bearings are indicative and are subject to review from a structural engineer. All drawings are subject to onsite inspection.