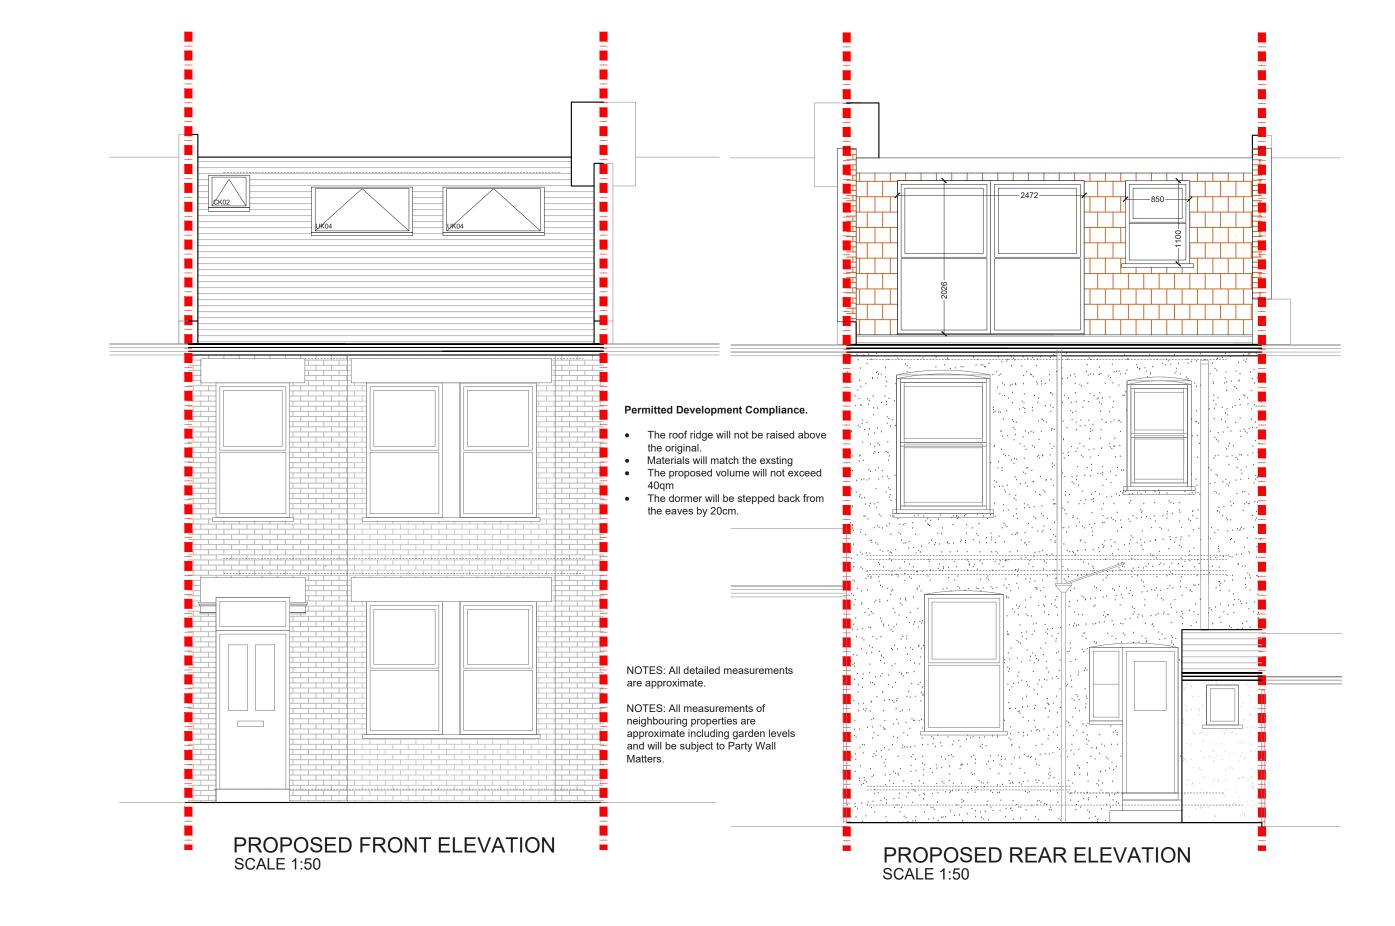

### **Project Address** Effra Road SW19

Client KΗ

**Drawing Title** Proposed Front and Rear Elevation Drawn

#### Disclaimer

Drawings to be read in conjunction with the relevant drawing and specification. Figured dimensions only. Dimensions should not be relied upon for the purposes of ordering material or placing sub-contractor orders. Third parties to take their own site measurements. Site boundaries are indicative only and are subject to confirmation with land registry. A party wall surveyor should be consulted to ascertain whether adjoining owners are notifiable. On planning drawings, all structural beams, openings, lintels and any other bearings are indicative and are subject to review from a structural engineer. All drawings are subject to onsite inspection.