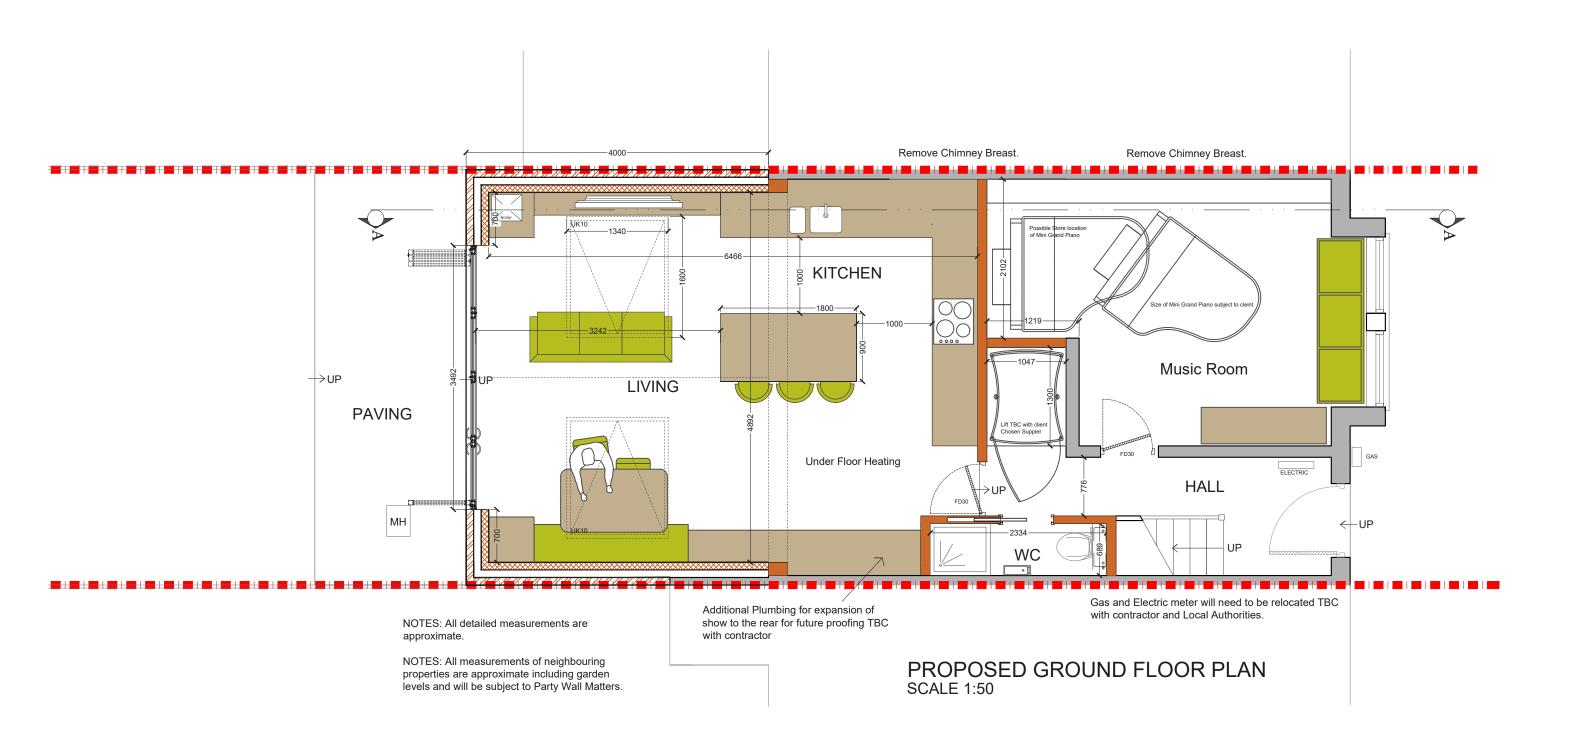

| Project Address<br>Effra Road SW19       | Drawn    |
|------------------------------------------|----------|
| Client<br>K H                            | Checked  |
| Drawing Title Proposed Ground Floor Plan | Approved |

## Disclaimer

Drawings to be read in conjunction with the relevant drawing and specification. Figured dimensions only. Dimensions should not be relied upon for the purposes of ordering material or placing sub-contractor orders. Third parties to take their own site measurements. Site boundaries are indicative only and are subject to confirmation with land registry. A party wall surveyor should be consulted to ascertain whether adjoining owners are notifiable. On planning drawings, all structural beams, openings, lintels and any other bearings are indicative and are subject to review from a structural engineer. All drawings are subject to onsite inspection.

| <b>Drawi</b><br>SP - 01 |      |     | Re    | vision |   | North |   |              |        |
|-------------------------|------|-----|-------|--------|---|-------|---|--------------|--------|
| Date Is                 | sued |     | Notes |        |   |       |   |              |        |
|                         |      |     |       |        |   |       | м | eters at 1:5 | 0 - A3 |
| 0.5                     | 1    | 1.5 | 2     | 2.5    | 3 | 3.5   | 4 | 4.5          | 5      |