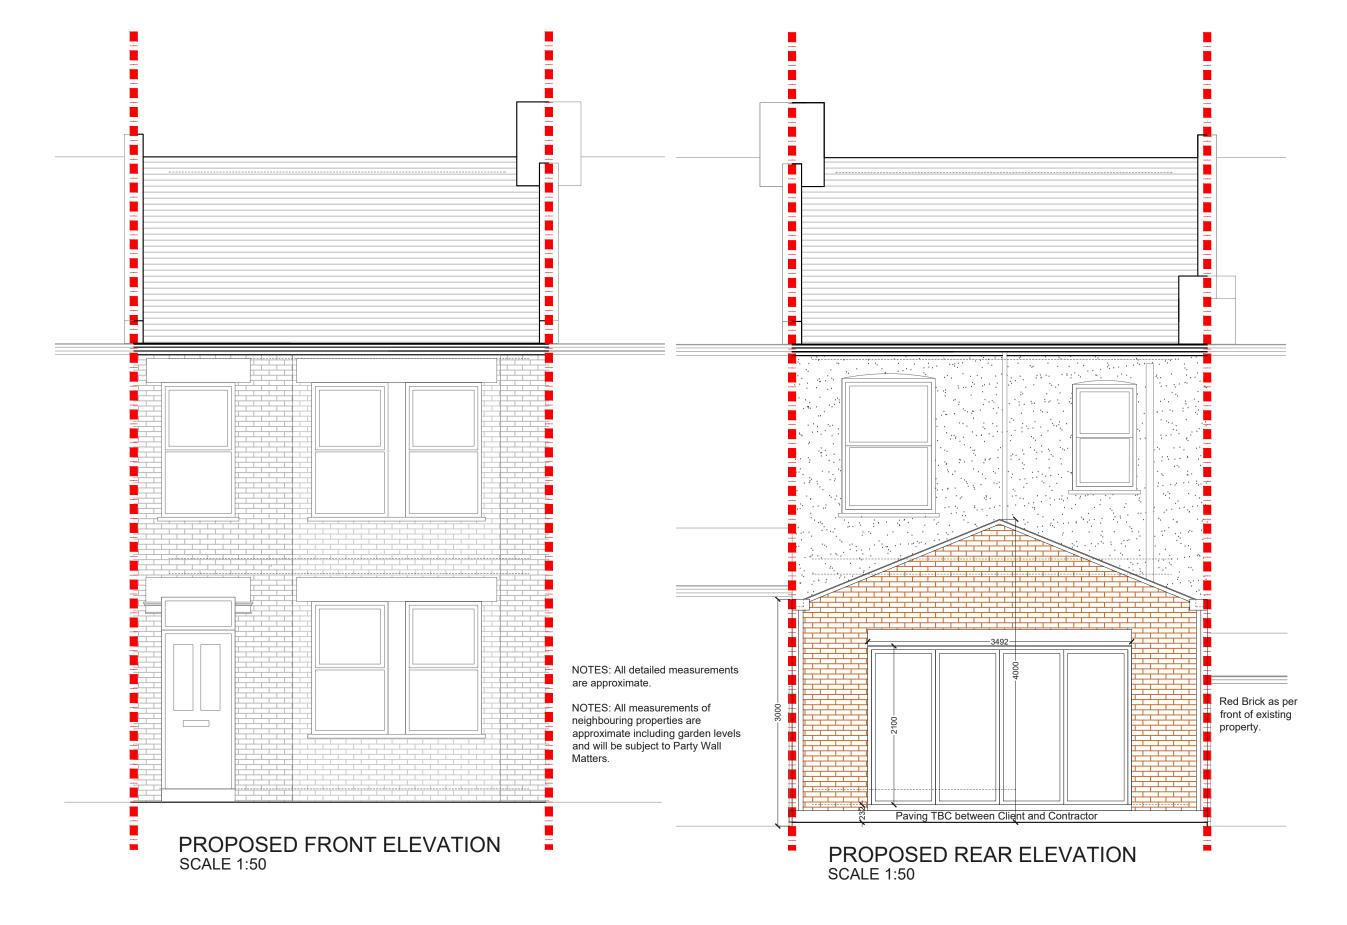

## Disclaimer

Drawings to be read in conjunction with the relevant drawing and specification. Figured dimensions only. Dimensions should not be relied upon for the purposes of ordering material or placing sub-contractor orders. Third parties to take their own site measurements. Site boundaries are indicative only and are subject to confirmation with land registry. A party wall surveyor should be consulted to ascertain whether adjoining owners are notifiable. On planning drawings, all structural beams, openings, lintels and any other bearings are indicative and are subject to review from a structural engineer. All drawings are subject to onsite inspection.

| Drawing No<br>SP - 03<br>Date Issued |     |   |     | Revision |     |   |     |        |                     |              |  |
|--------------------------------------|-----|---|-----|----------|-----|---|-----|--------|---------------------|--------------|--|
|                                      |     |   |     | Notes    |     |   |     |        |                     |              |  |
| 0                                    | 0.5 | 1 | 1.5 | 2        | 2.5 | 3 | 3.5 | M<br>4 | eters at 1:5<br>4.5 | 50 - A3<br>5 |  |