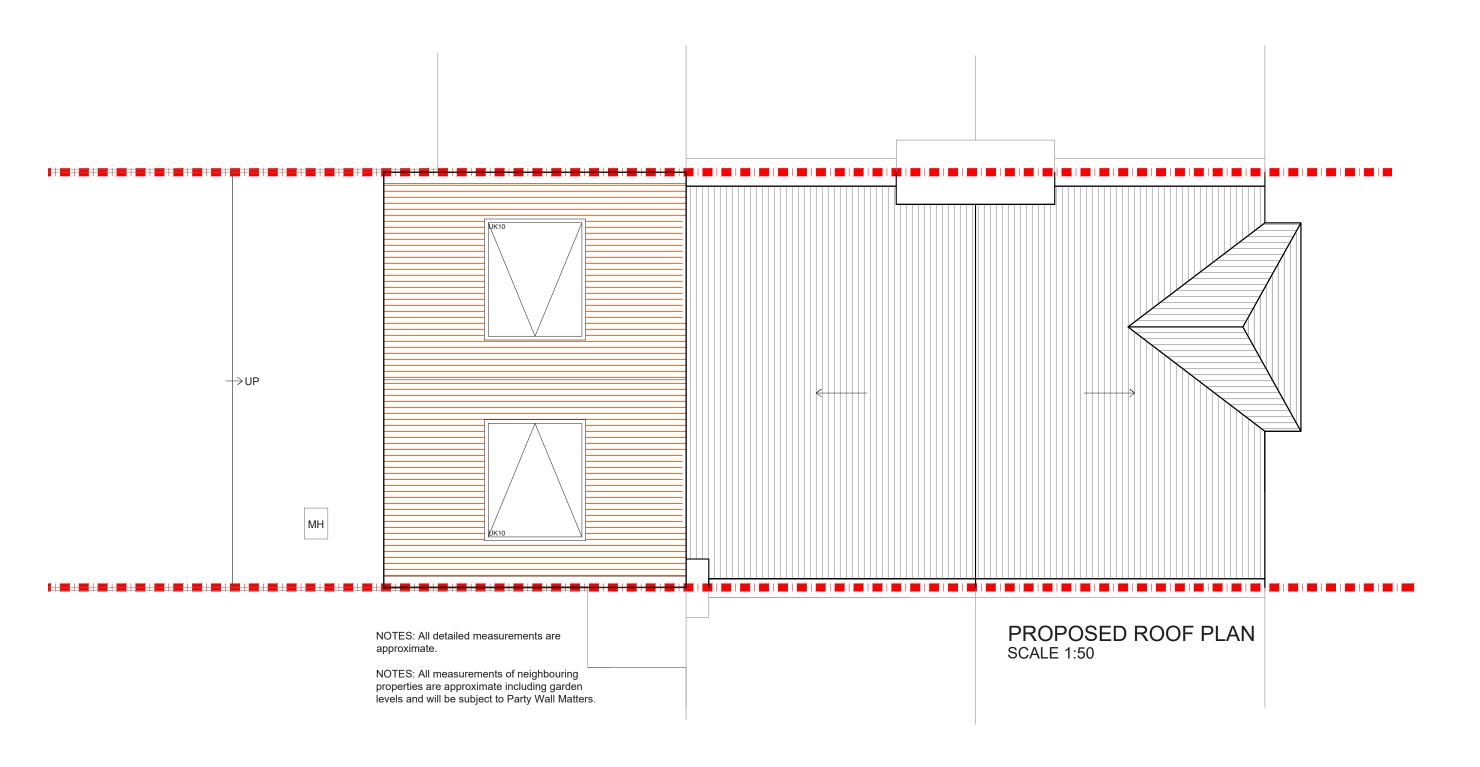

| Project Address<br>Effra Road SW19      | Drawn    |
|-----------------------------------------|----------|
| Client<br>K H                           | Checked  |
| <b>Drawing Title</b> Proposed Roof Plan | Approved |

## Disclaimer

Drawings to be read in conjunction with the relevant drawing and specification. Figured dimensions only. Dimensions should not be relied upon for the purposes of ordering material or placing sub-contractor orders. Third parties to take their own site measurements. Site boundaries are indicative only and are subject to confirmation with land registry. A party wall surveyor should be consulted to ascertain whether adjoining owners are notifiable. On planning drawings, all structural beams, openings, lintels and any other bearings are indicative and are subject to review from a structural engineer. All drawings are subject to onsite inspection.

|             | awing   | g No |     | Re | vision | 1      | North |             |               |              |  |
|-------------|---------|------|-----|----|--------|--------|-------|-------------|---------------|--------------|--|
| Date Issued |         |      |     | N  | Notes  |        |       |             |               |              |  |
| 0           | 0.5<br> | 1    | 1.5 | 2  | 2.5    | 3<br>1 | 3.5   | M<br>4<br>I | leters at 1:5 | 50 - A3<br>5 |  |