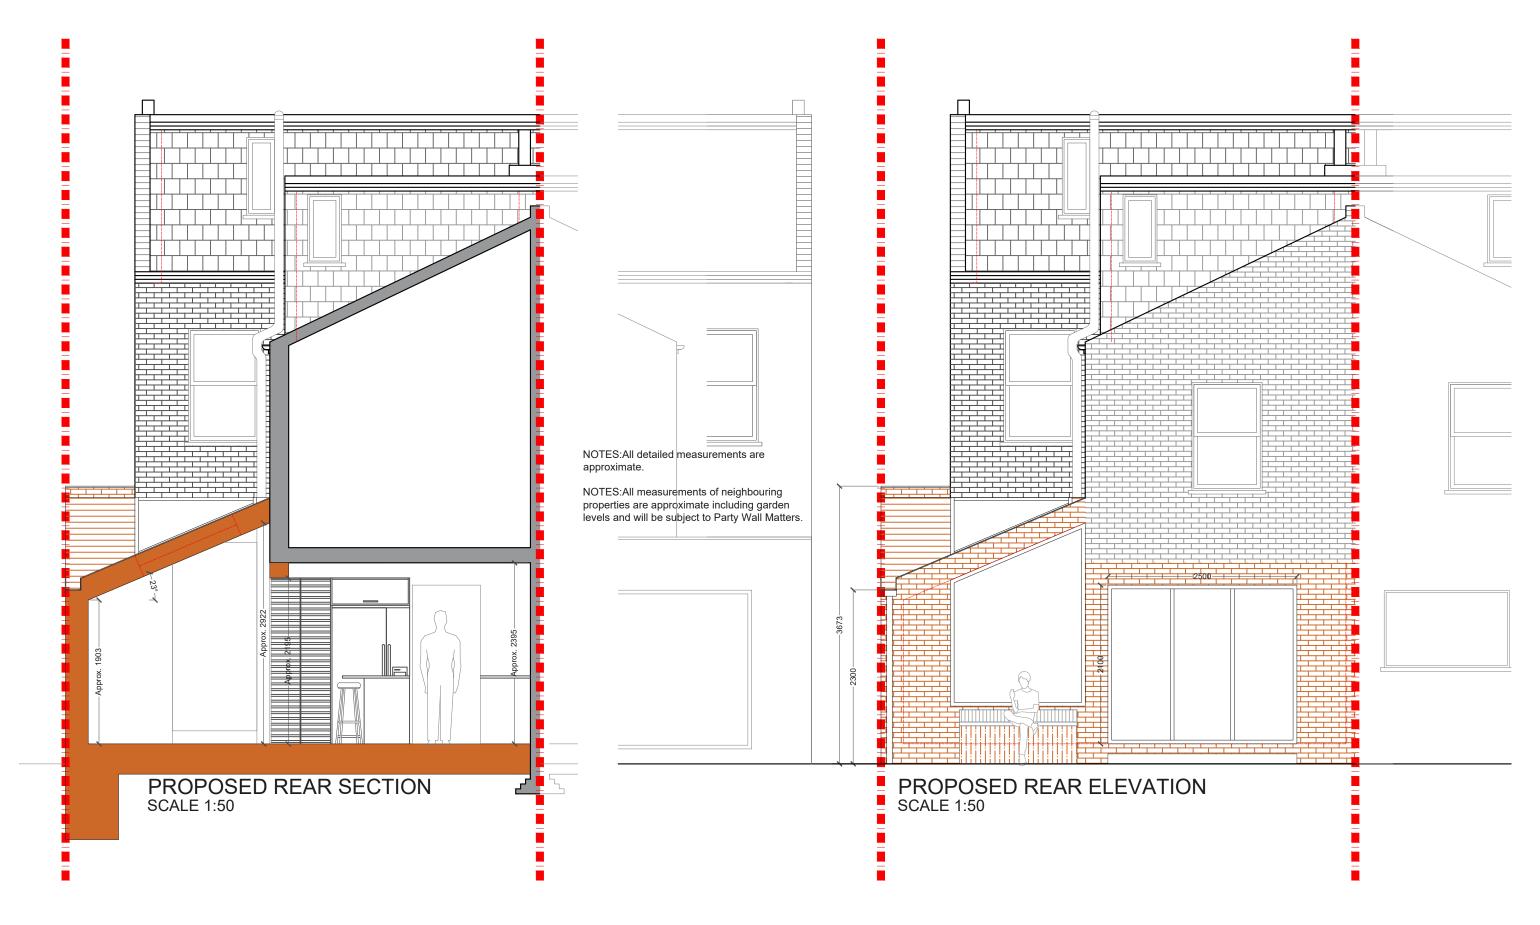

SC

**Project Address** 

Client

Maynard Road, E17

**Drawing Title** Proposed Rear Elevation and Section SD

Drawn

## designteam

Phone 0207 495 656:

Online www.buildteam.com hello@buildteam.com Office 342 Clapham Rd, SW9 9A NOTES:All detailed measurements are approximate.

NOTES:All measurements of neighbouring properties are approximate including garden levels and will be subject to Party Wall Matters.