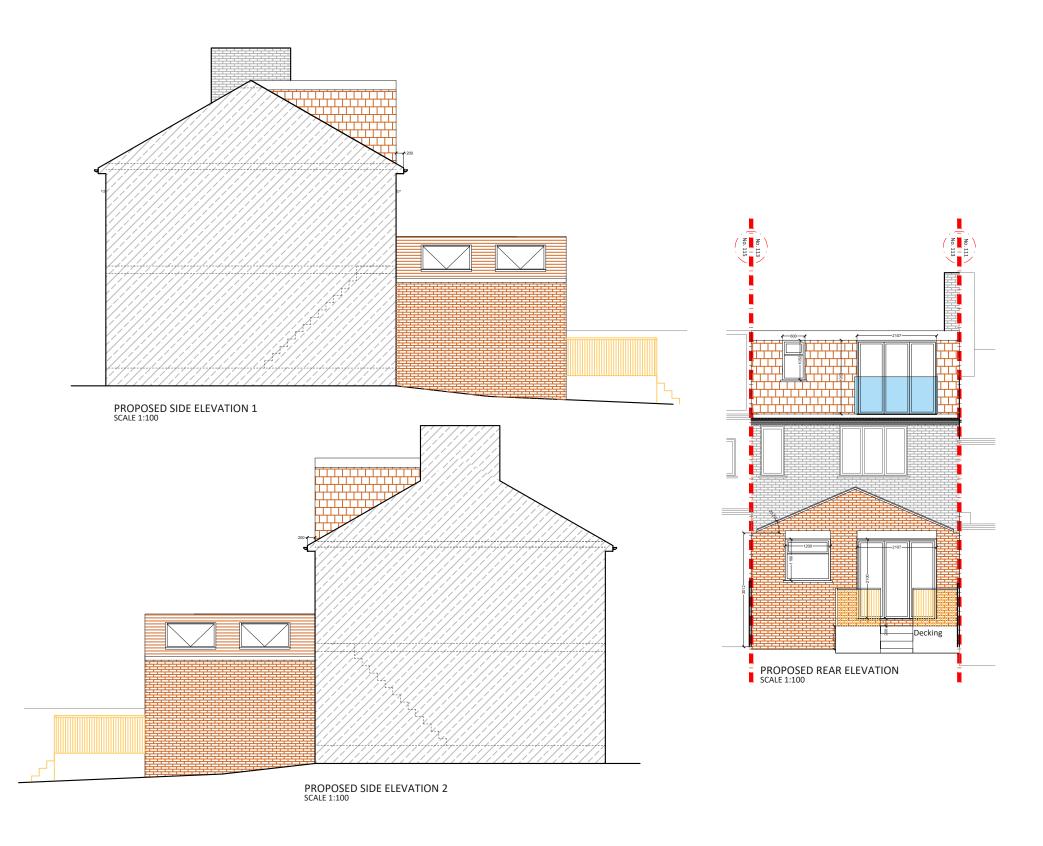

re notifiable. On planning drawings, all structural beams, openings, lintels and **Drawing Title** Approved any other bearings are indicative and are subject to review from a

Proposed Ground and First Floor Plan

structural engineer. All drawings are subject to onsite inspection.





## buildteam **Extension Specialists**

Phone 0207 495 6561

<sub>Email</sub> hello@buildteam.com Online Office www.buildteam.com 342 Clapham Rd, SW9 9AJ







### **Drawing Title** Proposed Loft and Roof Plan

Approved

any other bearings are indicative and are subject to review from a structural engineer. All drawings are subject to onsite inspection.

## buildteam **Extension Specialists**

Phone 0207 495 6561

<sub>Email</sub> hello@buildteam.com Online Office www.buildteam.com 342 Clapham Rd, SW9 9AJ



| Project Address<br>Buckhold Road SW18       | SW18 Drawings to be read in conjunction with the relevant drawing specification. Figured dimensions only. Dimensions should no | <b>Disclaimer</b><br>Drawings to be read in conjunction with the relevant drawing and<br>specification. Figured dimensions only. Dimensions should not be<br>relied upon for the purposes of ordering material or placing                                                  | Drawing No<br>SP - 03 | Revision |
|---------------------------------------------|--------------------------------------------------------------------------------------------------------------------------------|---------------------------------------------------------------------------------------------------------------------------------------------