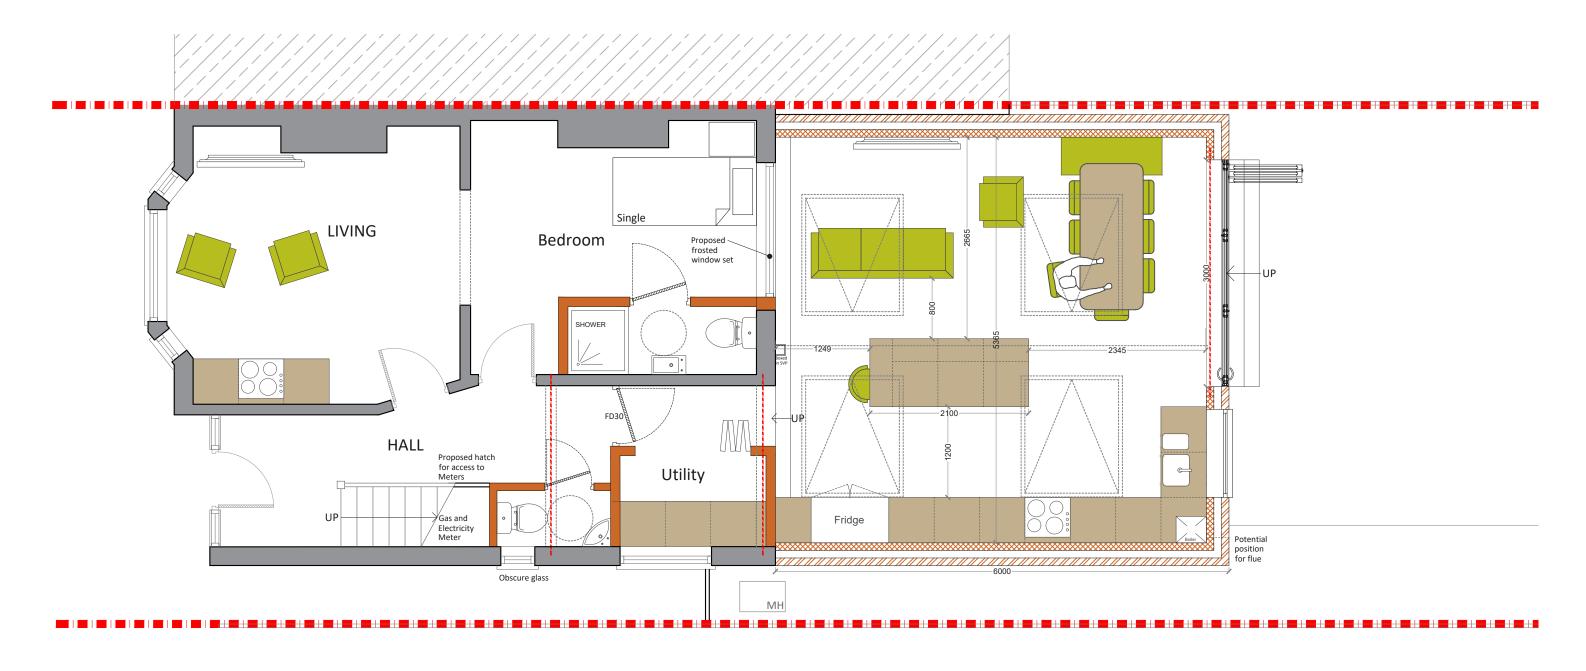

## PROPOSED GROUND FLOOR PLAN SCALE 1:50

| Project Address<br>Elmbank Way W7        | Drawn    |
|------------------------------------------|----------|
| Client<br>M M                            | Checked  |
| Drawing Title Proposed Ground Floor Plan | Approved |

| <b>Drawir</b><br>SP - 01 |      |       | Re | vision |   | North |   |              |        |  |
|--------------------------|------|-------|----|--------|---|-------|---|--------------|--------|--|
| Date Is                  | sued | Notes |    |        |   |       |   |              |        |  |
|                          |      |       |    |        |   |       | M | eters at 1:5 | 0 - A3 |  |
| 0.5                      | 1    | 1.5   | 2  | 2.5    | 3 | 3.5   | 4 | 4.5          | 5      |  |