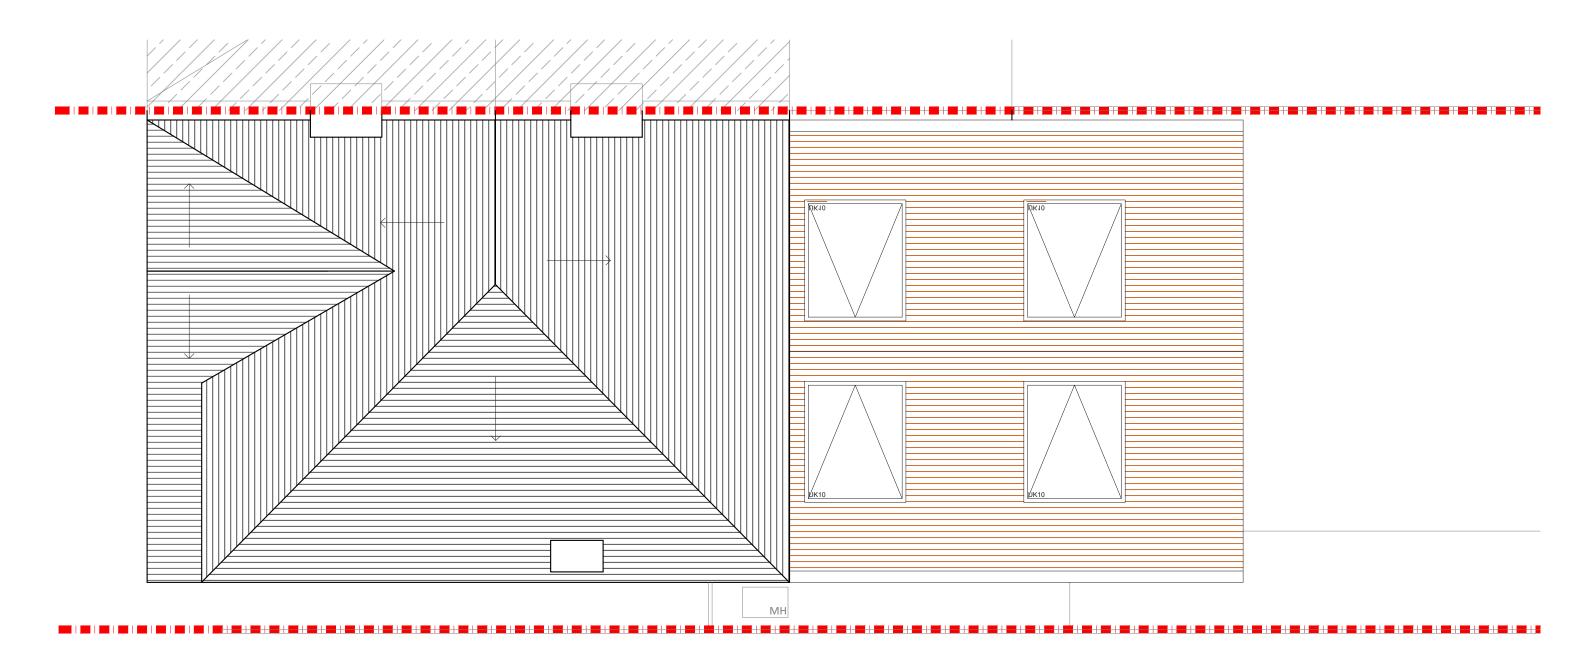

PROPOSED ROOF PLAN SCALE 1:50

Project Address
Elmbank Way W7

Client
M M

Drawing Title
Proposed Roof Plan

| Drawing No<br>SP - 02<br>Date Issued |     |   |     | Re    | evision |   | North |   |             |         |  |
|--------------------------------------|-----|---|-----|-------|---------|---|-------|---|-------------|---------|--|
|                                      |     |   |     | Notes |         |   |       |   |             |         |  |
|                                      |     |   |     |       |         |   |       | M | eters at 1: | 50 - A3 |  |
| 0                                    | 0.5 | 1 | 1.5 | 2     | 2.5     | 3 | 3.5   | 4 | 4.5         | 5       |  |
|                                      |     |   |     |       |         |   |       |   |             |         |  |