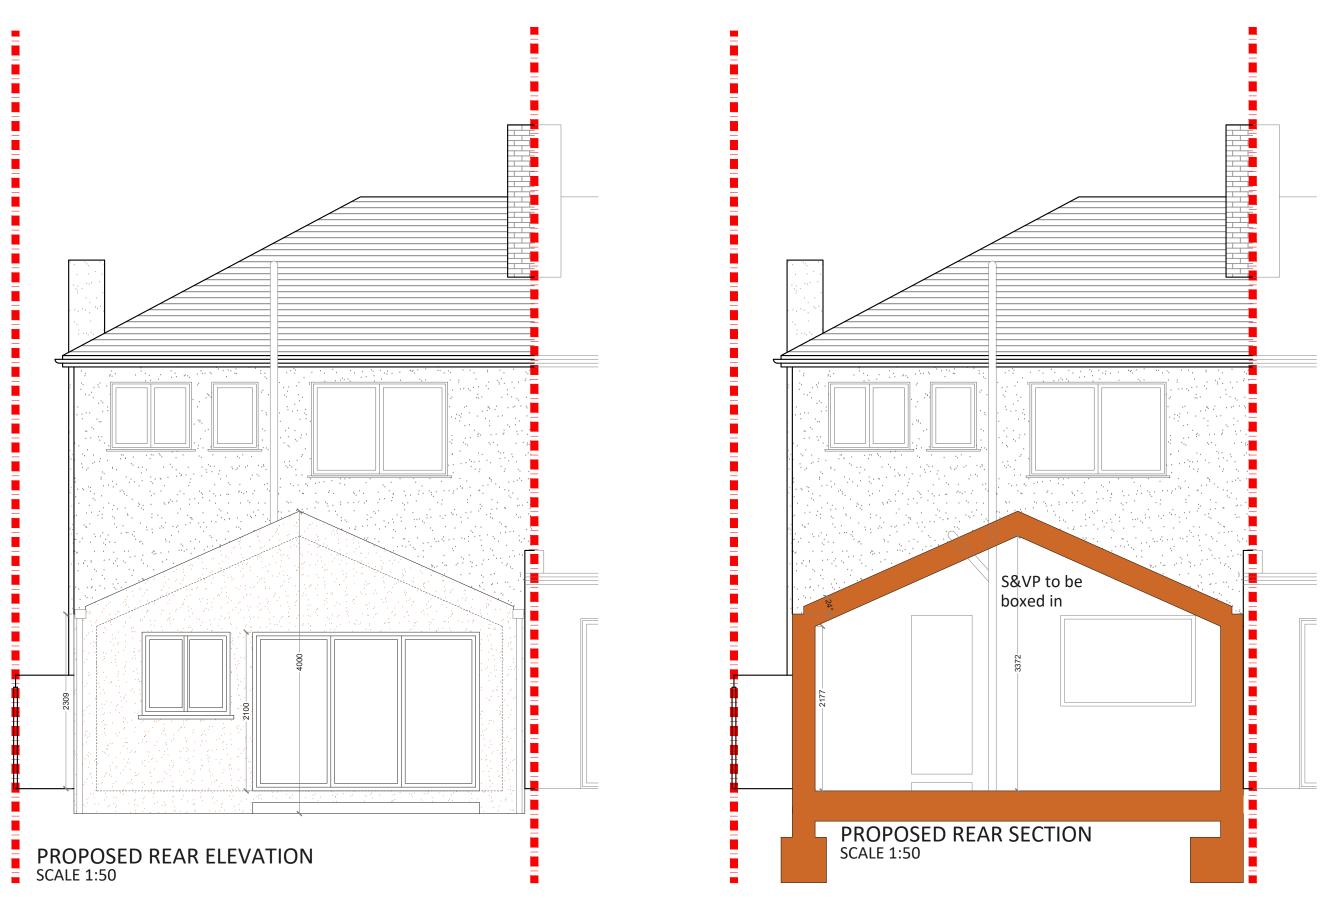

Project Address Elmbank Way W7

Client M M

**Drawing Title**Proposed Rear Elevation and Section

Drawn

Checked

**Approved** 

| Drawing No<br>SP - 03<br>Date Issued |     |   |     | Re    | vision |   | North |   |               |        |  |
|--------------------------------------|-----|---|-----|-------|--------|---|-------|---|---------------|--------|--|
|                                      |     |   |     | Notes |        |   |       |   |               |        |  |
|                                      |     |   |     |       |        |   |       | N | leters at 1:5 | 0 - A3 |  |
| 0                                    | 0.5 | 1 | 1.5 | 2     | 2.5    | 3 | 3.5   | 4 | 4.5           | 5      |  |
|                                      |     |   |     |       |        |   |       |   |               |        |  |