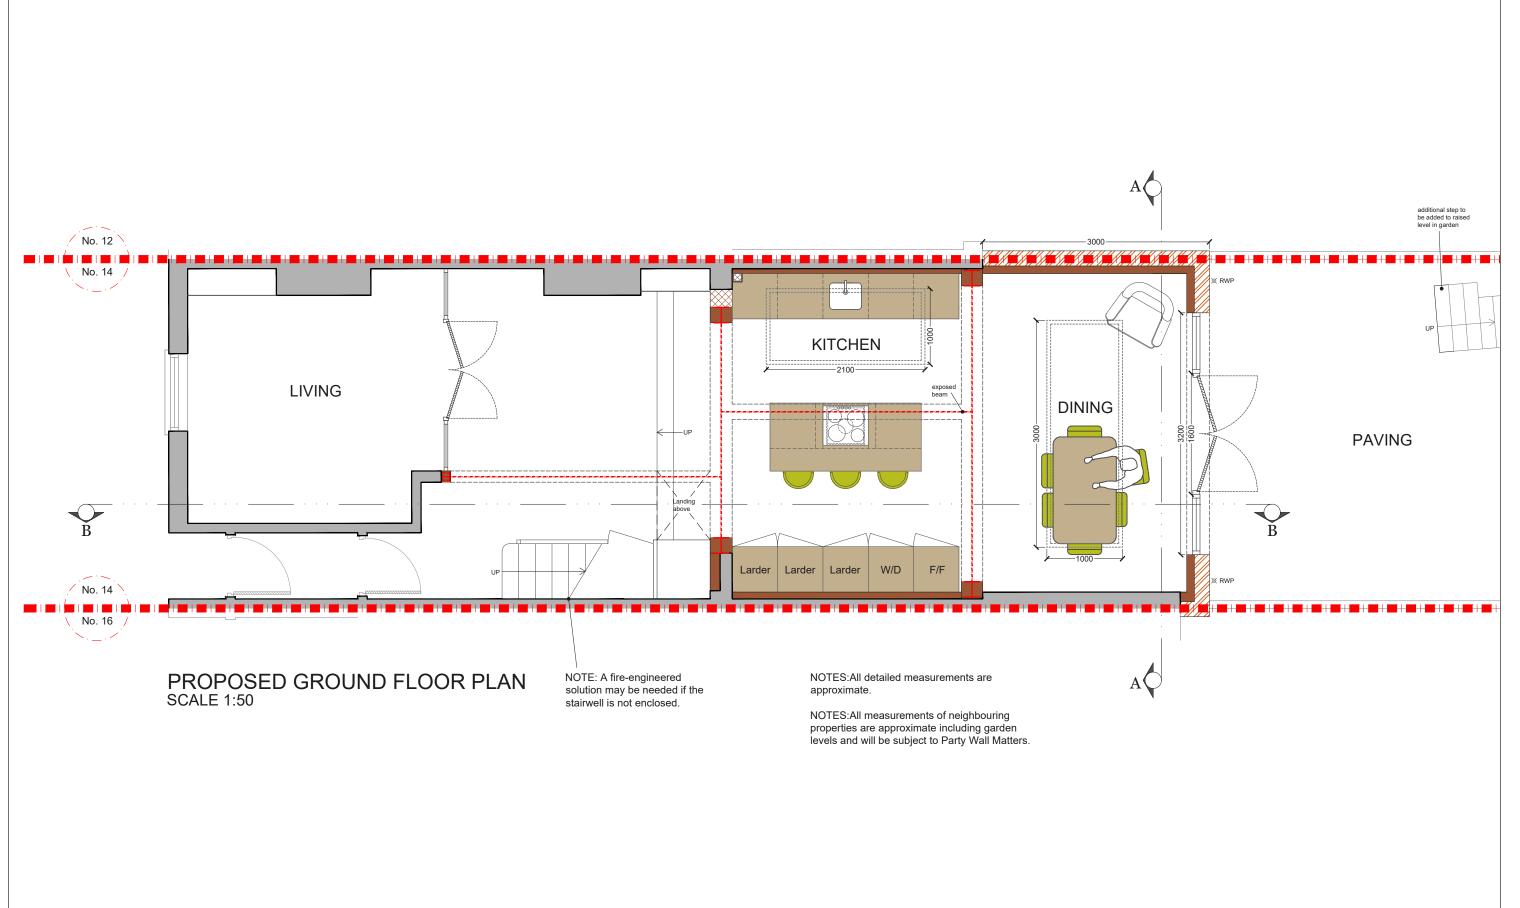

| REV. | DATE | NOTES | CLIENT | KNOWSLEY ROAD, SW11        | 1:50@A3  DATE 15-03-2022 |     |   |     |             | DRAW | DRAWING NO.  3PD- 01 |     |   | des |   |                                  |
|------|------|-------|--------|----------------------------|--------------------------|-----|---|-----|-------------|------|----------------------|-----|---|-----|---|----------------------------------|
|      |      |       |        | PROPOSED GROUND FLOOR PLAN | 0                        | 0.5 | 1 | 1.5 | 2<br>Meters | 2.5  | 3<br>@ A3            | 3.5 | 4 | 4.5 | 5 | 342 Claphar<br>London<br>SW9 9AJ |