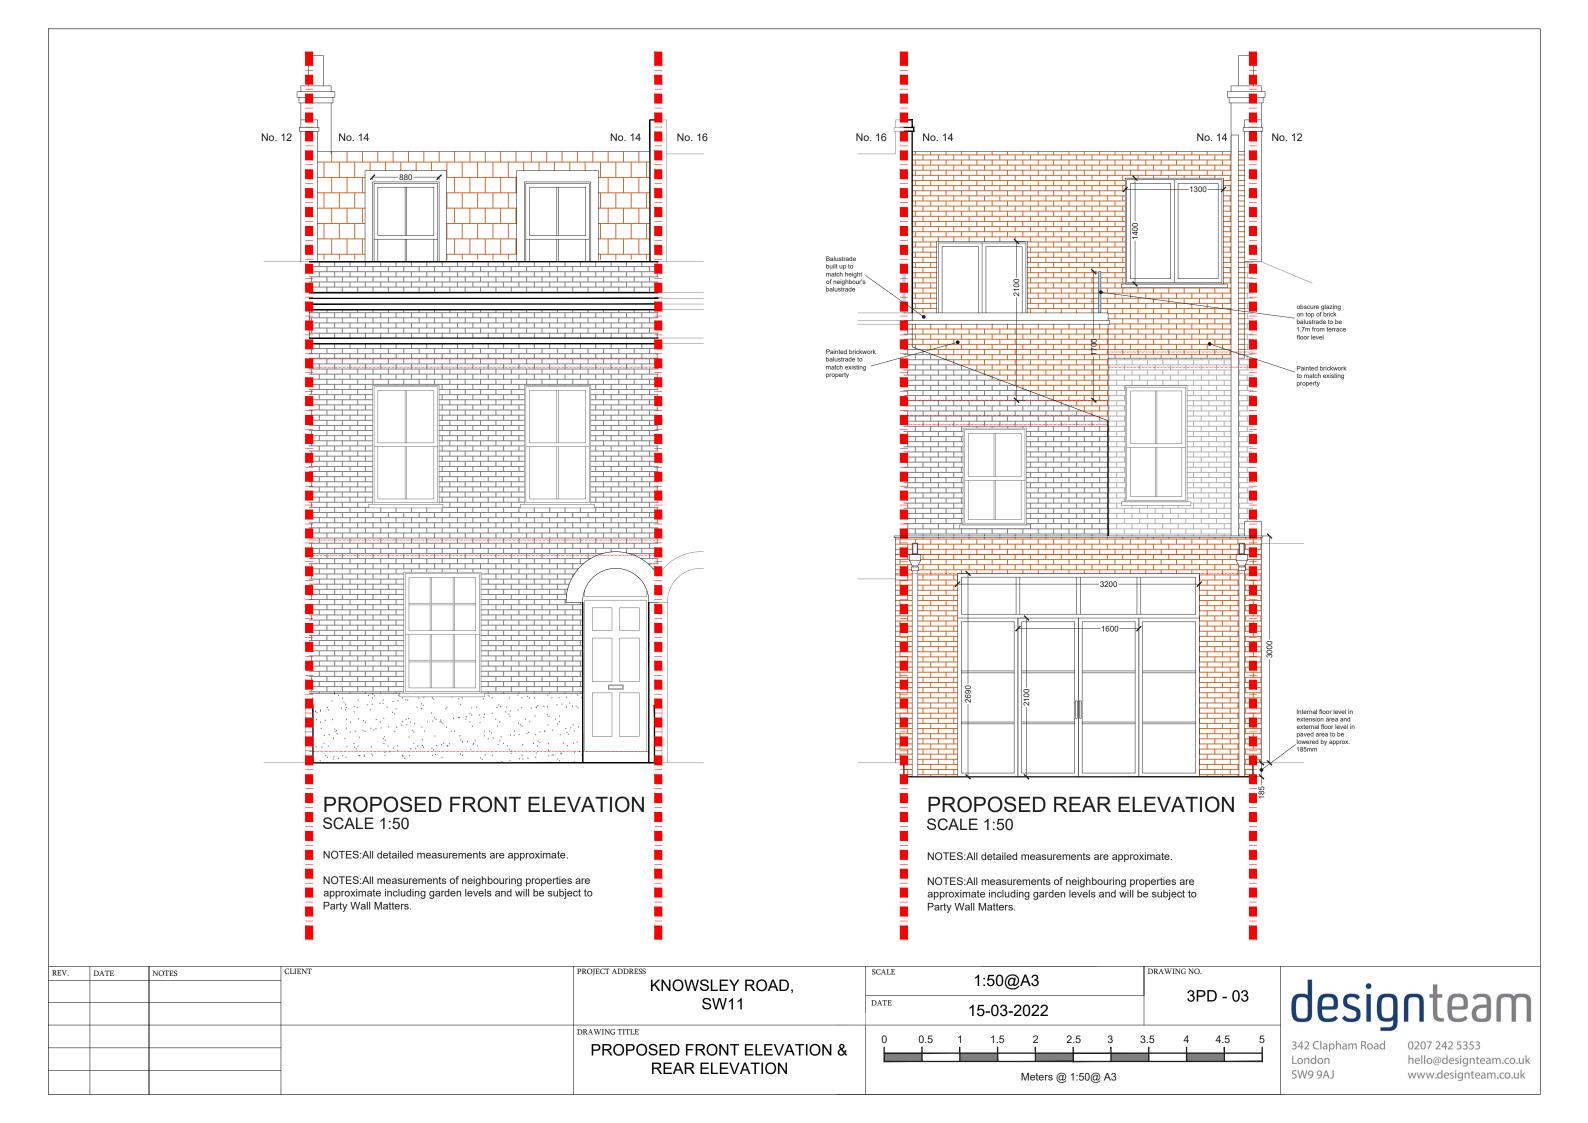

|  |  |
|      |      |       | DRAWING TITLE            | 0     | 0 05 1 15 2 25 3 3     | 5 4 45 5                      |                                |  |  |
|      |      |       | PROPOSED LOFT FLOOR PLAN | Ĭ     | 0 0.0   1.0 2 2.0 0 0. |                               | 342 Clapham Road 0207 242 5353 |  |  |
|      |      |       |                          | _     |                        | London hello@designteam.co.uk |                                |  |  |
|      |      |       |                          |       | Meters @ 1:50@ A3      | SW9 9AJ www.designteam.co.uk  |                                |  |  |
|      |      |       |                          |       |                        |                               |                                |  |  |