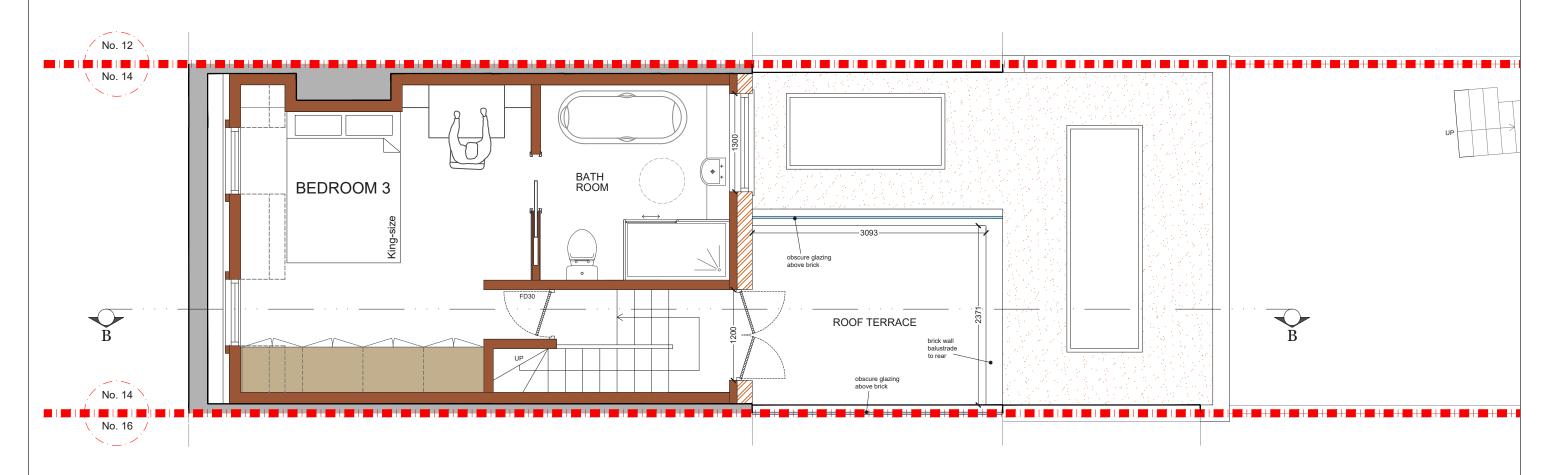

designteam

342 Clapham Road London

0207 242 5353 hello@designteam.co.uk www.designteam.co.uk

PROPOSED LOFT FLOOR PLAN SCALE 1:50

NOTES:All detailed measurements are approximate.

NOTES:All measurements of neighbouring properties are approximate including garden levels and will be subject to Party Wall Matters.

| REV. | DATE | NOTES | CLIENT PROJECT ADDRESS   | SCALE | 1.FO@ A 2              | DRAWING NO.                   | _                              |  |  |
|------|------|-------|--------------------------|-------|------------------------|-------------------------------|--------------------------------|--|--|
|      |      |       | KNOWSLEY ROAD,           |       | 1:50@A3                | 3PD- 02                       |                                |  |  |
|      |      |       | SW11                     | DATE  | 15-03-2022             | 3PD- 02                       | Inesinnteam                    |  |  |
|      |      |       |                          |       | 10 00 2022             |                               | Joesigniconn                   |  |  |
|      |      |       | DRAWING TITLE            | 0     | 0 05 1 15 2 25 3 3     | 5 4 45 5                      |                                |  |  |
|      |      |       | PROPOSED LOFT FLOOR PLAN | Ĭ     | 0 0.0   1.0 2 2.0 0 0. |                               | 342 Clapham Road 0207 242 5353 |  |  |
|      |      |       |                          | _     |                        | London hello@designteam.co.uk |                                |  |  |
|      |      |       |                          |       | Meters @ 1:50@ A3      | SW9 9AJ www.designteam.co.uk  |                                |  |  |
|      |      |       |                          |       |                        |                               |                                |  |  |