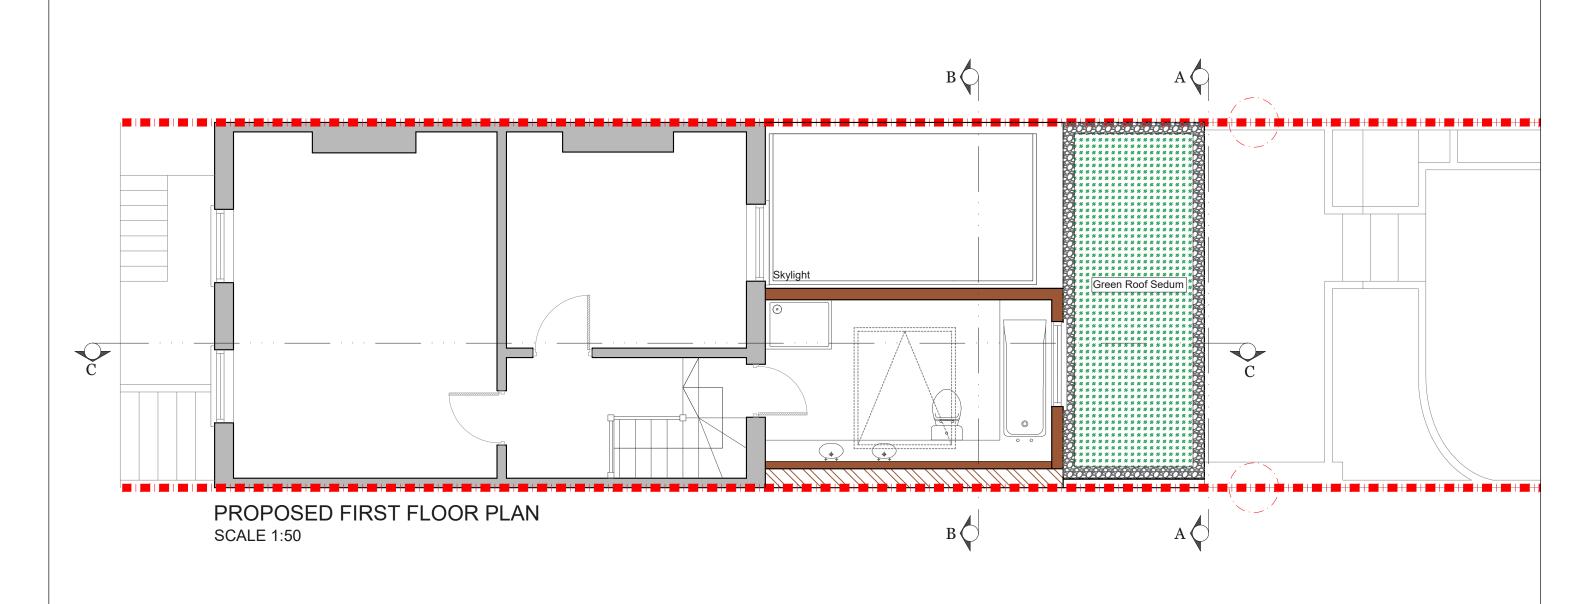

|     |      |       | CLIENT | ZEALAND ROAD E3           | 1:50@A3          | DRAWING NO. | REV. |
|-----|------|-------|--------|---------------------------|------------------|-------------|------|
|     |      |       |        |                           | 09-10-18 RAWN CF | SPP- 09     |      |
|     |      |       |        | PROPOSED FIRST FLOOR PLAN | 0 0.5            | 1.5 2       | 2.5  |
| REV | DATE | NOTES |        |                           |                  | @ 1:50@ A3  | _    |