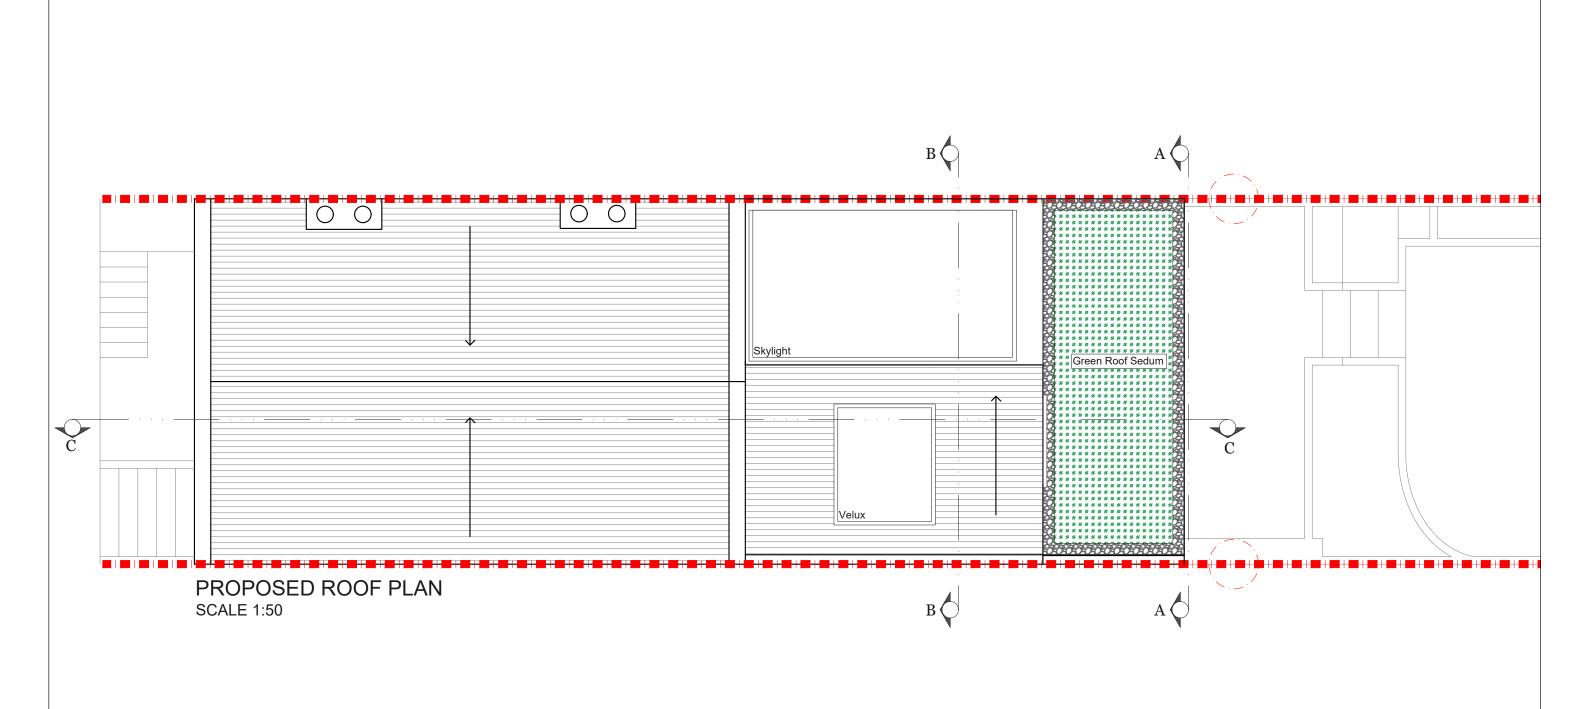

London SW9 9AJ

342 Clapham Road Tel: 0207 242 5353 hello@designteam.co.uk www.designteam.co.uk

|     |      |       | CLIENT | ZEALAND ROAD E3    | 1:50@A3 DRAWING NO. REV. |            |         |     |
|-----|------|-------|--------|--------------------|--------------------------|------------|---------|-----|
|     |      |       |        |                    | 09-10-18                 | MH CHECKE  |         |     |
|     |      |       |        | PROPOSED ROOF PLAN | 0                        | 0.5 1      | 1.5 2 2 | 2.5 |
| REV | DATE | NOTES |        |                    |                          | Meters @ 1 | :50@ A3 | -   |