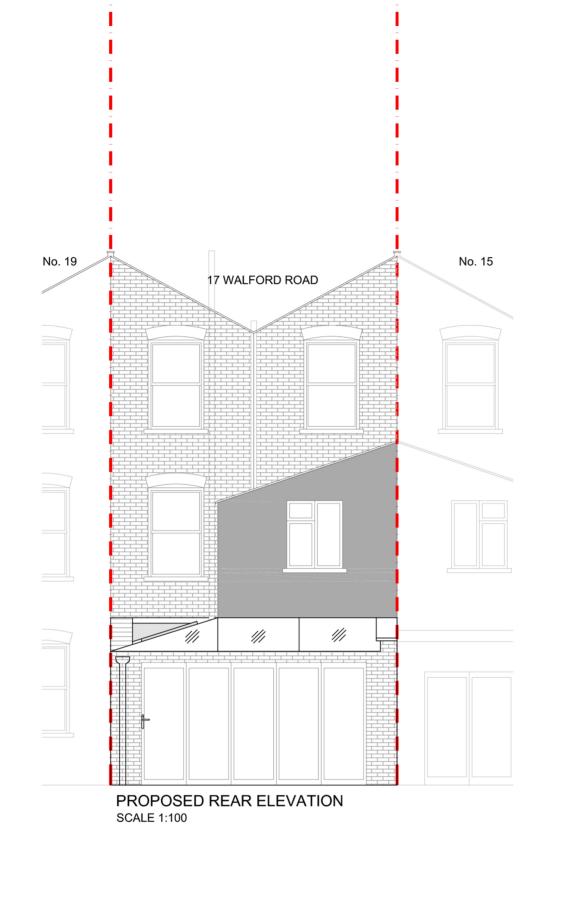

www.buildteam.com

London SW4 6DH

DRAWN LD

Meters @ 1:50@ A3

|     |            | CLIENT | PROJECT         | SCALE 1:100@A3 DRAWING NO. REV. |          |
|-----|------------|--------|-----------------|---------------------------------|----------|
|     |            | EF     | 17 WALFORD ROAD | DATE DRAWN 17-02-15 LD          | t        |
|     |            |        | REAR ELEVATION  | 0 1 2 3 4 5                     | th       |
| REV | DATE NOTES |        |                 | Meters @ 1:100 @ A3             | 26<br>Lo |