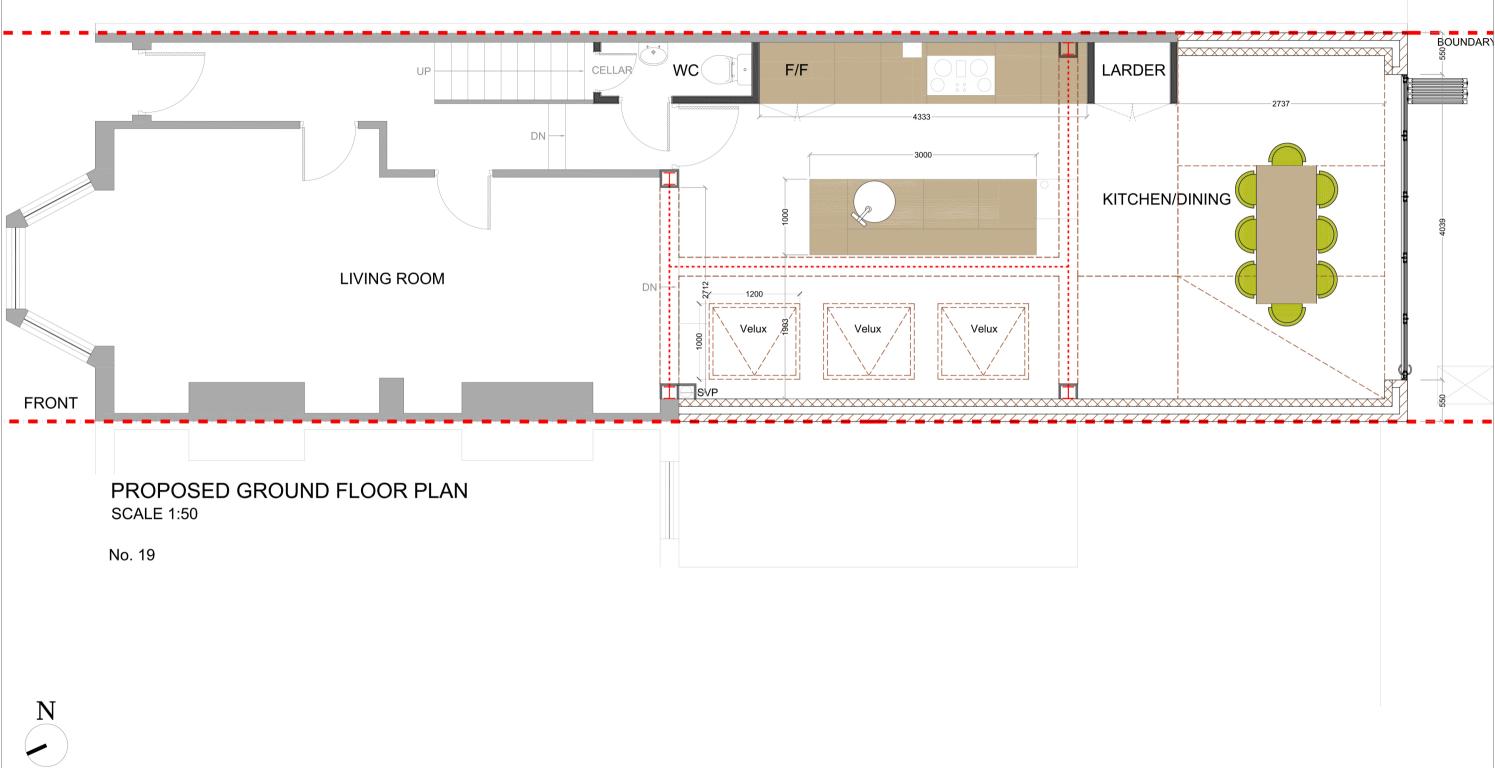

| REV | DATE | NOTES |
|-----|------|-------|

| FF PROJECT 17 WALFORD ROAD | SCALE 1:50@A3    |            |  |
|----------------------------|------------------|------------|--|
| EF                         | 17 WALI OND NOAD | 19-02-15 L |  |
|                            | PROPOSED GROUND  | 0 0.5      |  |
|                            | FLOOR PLAN       | Meter      |  |