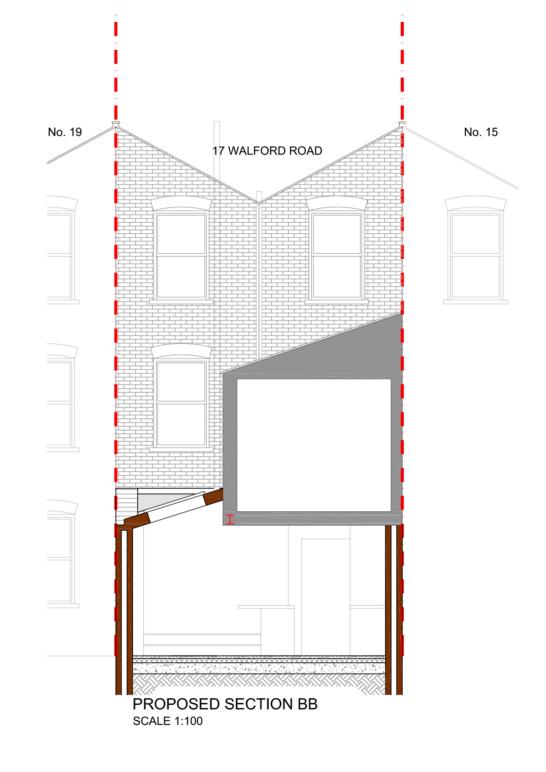

| REV | DATE | NOTES |
|-----|------|-------|

| FF PROJECT 17 WALFORD ROAD | SCALE 1:50@A3    |            |  |
|----------------------------|------------------|------------|--|
| EF                         | 17 WALI OND NOAD | 19-02-15 L |  |
|                            | PROPOSED GROUND  | 0 0.5      |  |
|                            | FLOOR PLAN       | Meter      |  |

| build<br>the side return ex | team               |  |
|-----------------------------|--------------------|--|
| Unit 1F                     | T 020 7495 6561    |  |
| 26-32 Voltaire Road         | info@buildteam.com |  |

www.buildteam.com

London SW4 6DH

DRAWN LD

Meters @ 1:50@ A3







|     |            | CLIENT | PROJECT         | SCALE 1:100@A3 DRAWING NO. REV. |          |
|-----|------------|--------|-----------------|---------------------------------|----------|
|     |            | EF     | 17 WALFORD ROAD | DATE DRAWN 17-02-15 LD          | t        |
|     |            |        | REAR ELEVATION  | 0 1 2 3 4 5                     | th       |
| REV | DATE NOTES |        |                 | Meters @ 1:100 @ A3             | 26<br>Lo |



Unit 1F T 020 7495 6561 26-32 Voltaire Road info@buildteam.com

London SW4 6DH www.buildteam.com