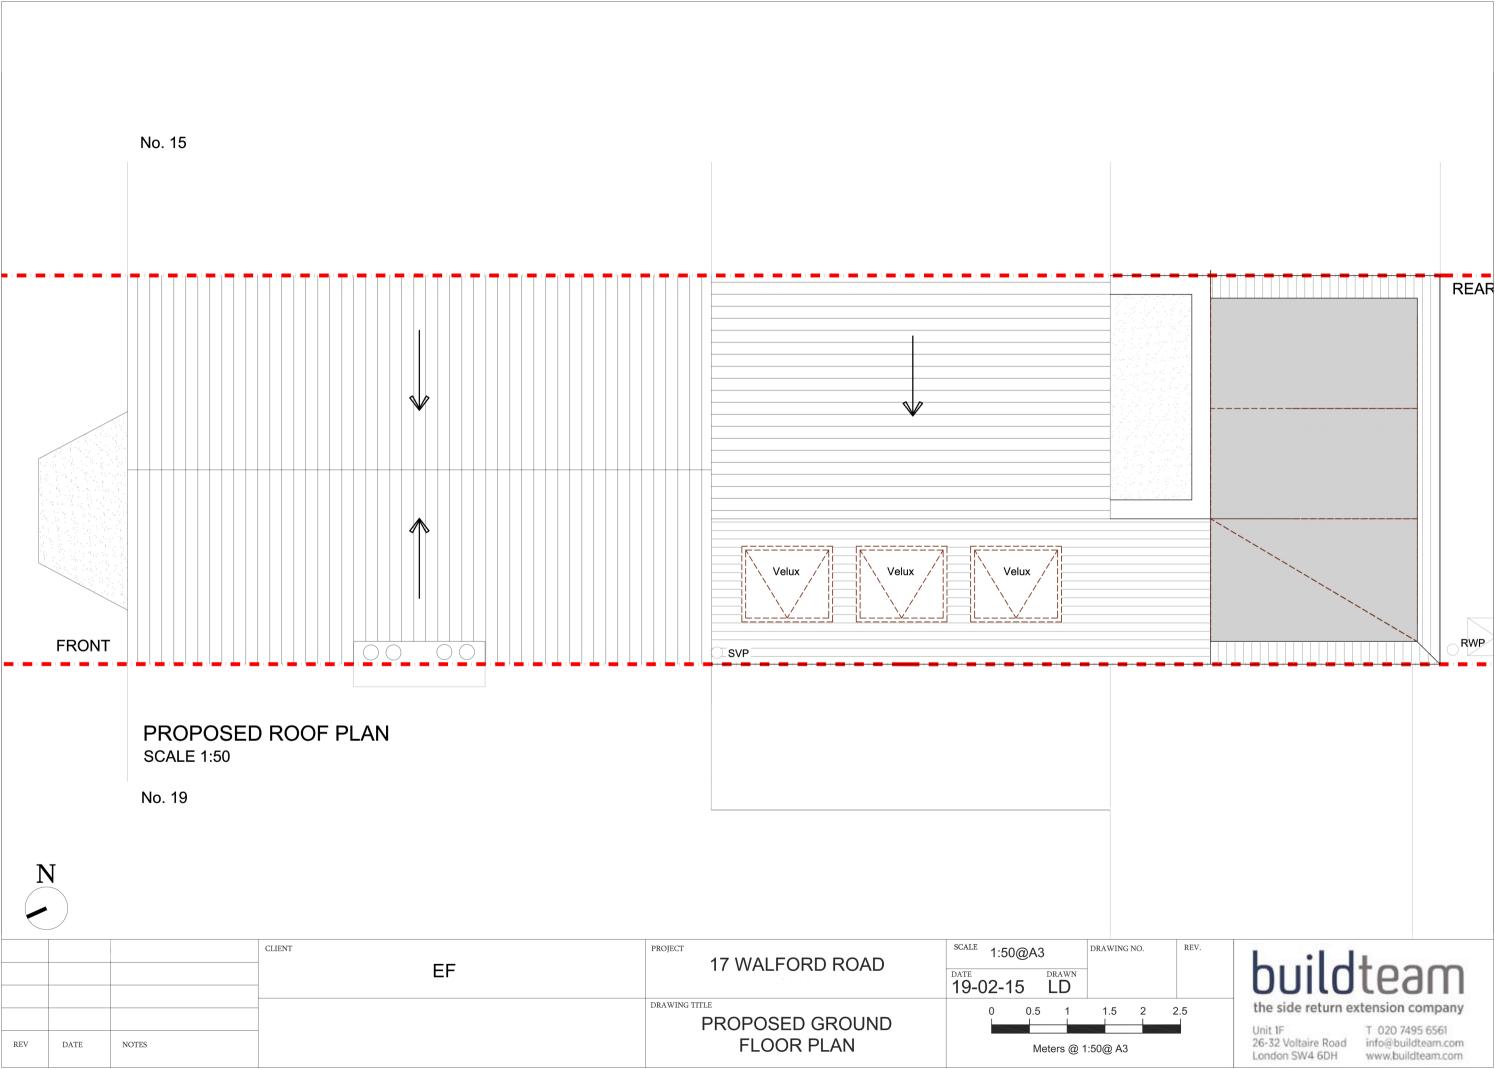

| REV | DATE | NOTES |
|-----|------|-------|

| FF PROJECT 17 WALFORD ROAD | SCALE 1:50@A3    |            |  |
|----------------------------|------------------|------------|--|
| EF                         | 17 WALI OND NOAD | 19-02-15 L |  |
|                            | PROPOSED GROUND  | 0 0.5      |  |
|                            | FLOOR PLAN       | Meter      |  |