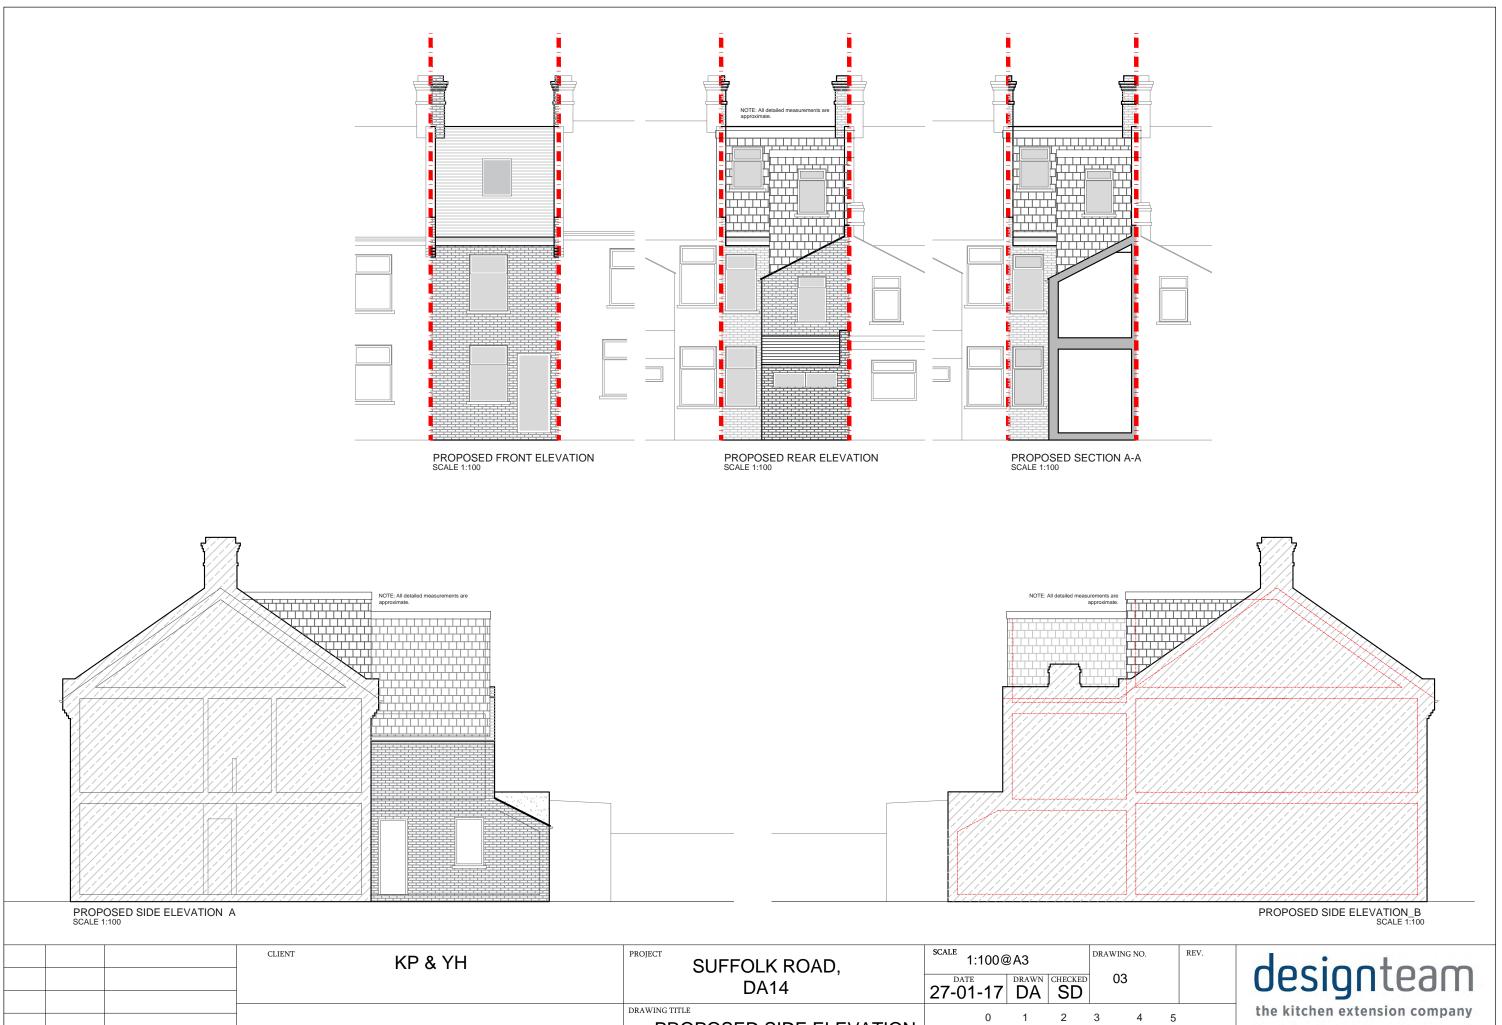

|          |       | KP & YH                                                                                                                                                                                                                                                                                                                                                                                                                                                                   | SUFFOLK ROAD,<br>DA14   | SCALE   1:100@A3   DATE   DRAWN   CHECKED   DRAWN   CHECKED   DATE   DATE | DRAWING NO.      |
|----------|-------|---------------------------------------------------------------------------------------------------------------------------------------------------------------------------------------------------------------------------------------------------------------------------------------------------------------------------------------------------------------------------------------------------------------------------------------------------------------------------|-------------------------|---------------------------------------------------------------------------------------------------------------------------------------------------------------------------------------------------------------------------------------------------------------------------------------------------|------------------|
| REV DATE | NOTES | DRAWINGS TO BE READ IN CONJUNCTION WITH RELEVANT DRAWING AND SPECS. FIGURED DIMENSIONS ONLY. DIMENSIONS SHOULD NOT BE RELIED UPON<br>FOR THE PURPOSED OF ORDERING MATERIAL OR PLACING SUB-CONTRACTO ORDERS, OR THE PLACEMENT OF CROENS WITH THRO PARTIES. THRO<br>APPOINTED TO EXECUTE THE WORKS, BUILD THAN HOLDON UNITED ACCEPT TO LIABULTY WHATENES TO THE PERFORMENT OR NON-STRUCTURAL INFORMATION AS IT SO EXISTS PERTAINING TO THE PROPOSED WORKS CONTAIN HEREWITH. | PROPOSED SIDE ELEVATION | 0 1 2<br>Meters @ 1:                                                                                                                                                                                                                                                                              | 3 4 5<br>100@ A3 |