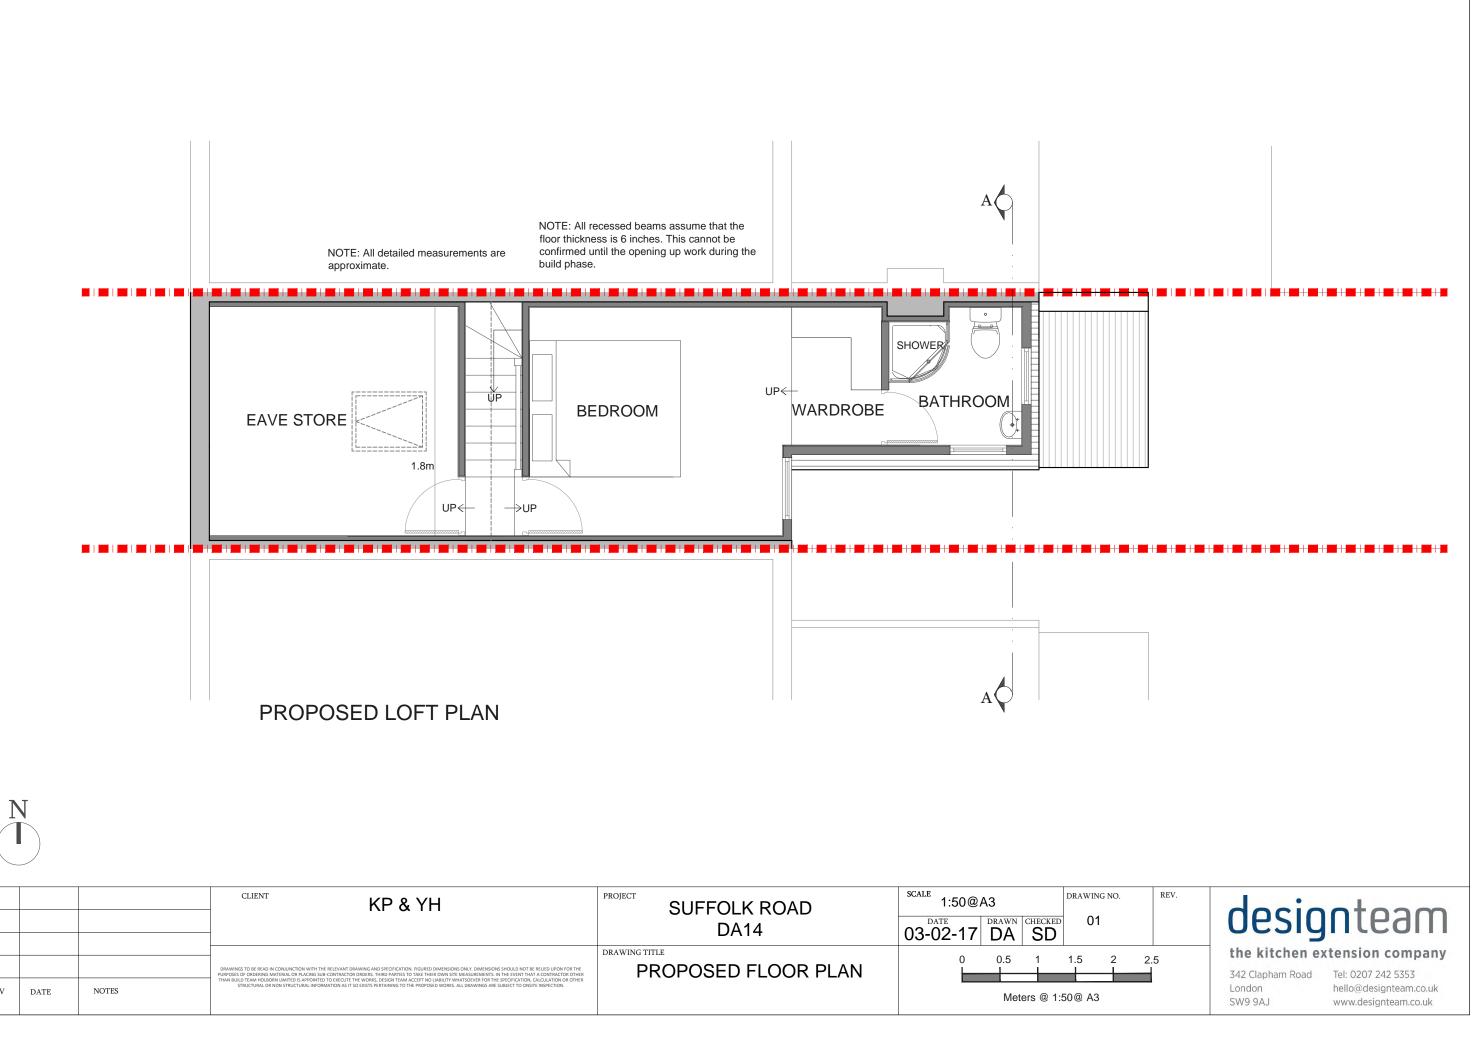

|     |      |       | CLIENT KP & YH                                                                                                                                                                                                                                                                                                                                                                                                                                                                                                                                                                                               | SUFFOLK ROAD<br>DA14                 | SCALE 1:50@A3<br>DATE DRAWN CHECKEI<br>03-02-17 DA SD |                  |
|-----|------|-------|--------------------------------------------------------------------------------------------------------------------------------------------------------------------------------------------------------------------------------------------------------------------------------------------------------------------------------------------------------------------------------------------------------------------------------------------------------------------------------------------------------------------------------------------------------------------------------------------------------------|--------------------------------------|-------------------------------------------------------|------------------|
| REV | DATE | NOTES | DRAWINGS TO BE READ IN CONJUNCTION WITH THE RELEVANT DRAWING AND SPECIFICATION. FIGURED DIMENSIONS ONLY, DIMENSIONS SHOULD NOT BE RELIED UPON FOR THE<br>PURPOSES OF ORDERING MATERIAL OR FLACING SUB-CONTRACTOR ORDERS. THIRD PARTIES TO TARE THEIR OWN STE MEASUREMENTS. IN THE EVENT THAT A CONTRACTOR OTHER<br>THAN BUILD TAWN HOLBORN HUNTED SAPONTED TO EXECUTE THE WORKS, GESON TEAM ACCEPT NO LIBALITY WATSOVER FOR THE SPECIFICANO, ACCULATION OR OTHER<br>STRUCTURAL OR NON STRUCTURAL INFORMATION AS IT SO EXSIS PERTAINING TO THE PROPOSED WORKS, ALL DRAWINGS ARE SUBJECT TO ORSITE INSPECTION. | DRAWING TITLE<br>PROPOSED FLOOR PLAN | 0 0.5 1<br>Meters @ 1                                 | 1.5 2<br>:50@ A3 |