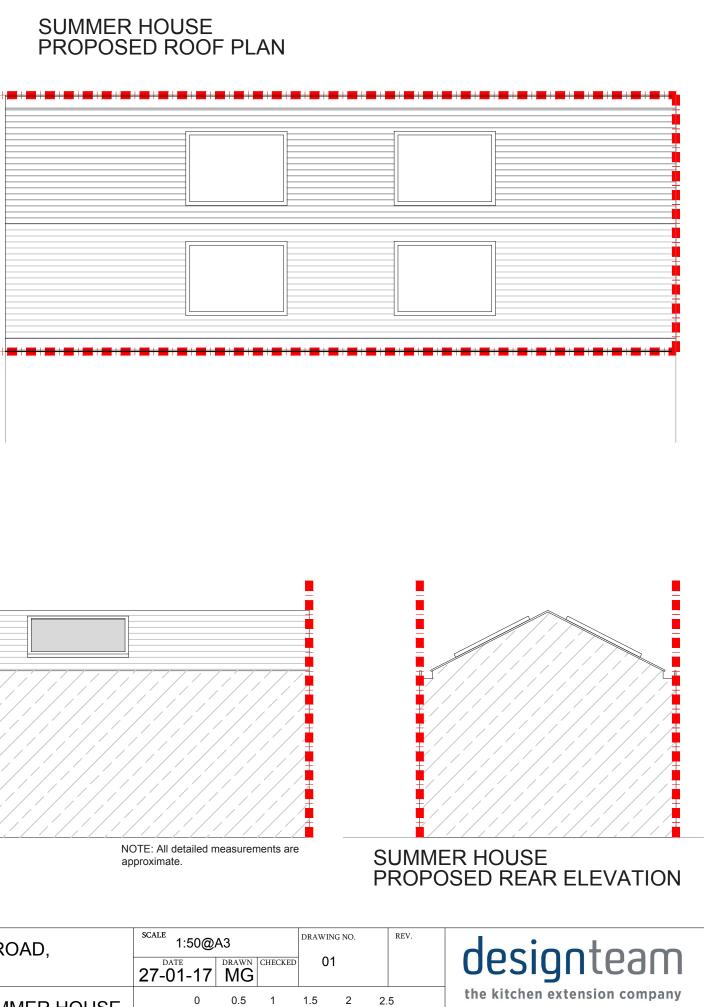

## SUMMER HOUSE PROPOSED SIDE ELEVATION

|     |      |       | CLIENT KP & YH                                                                                                                                                                                                                                                                                                                                                                                                                                                                                                                                                                                                                                           | SUFFOLK ROAD,                                                | SCALE 1:50@A3     | DRAWING NO. |   |
|-----|------|-------|----------------------------------------------------------------------------------------------------------------------------------------------------------------------------------------------------------------------------------------------------------------------------------------------------------------------------------------------------------------------------------------------------------------------------------------------------------------------------------------------------------------------------------------------------------------------------------------------------------------------------------------------------------|--------------------------------------------------------------|-------------------|-------------|---|
|     |      |       | _                                                                                                                                                                                                                                                                                                                                                                                                                                                                                                                                                                                                                                                        | DA14                                                         | 27-01-17 MG       | 5 01        |   |
|     |      |       | DRAWINGS TO BE READ IN CONJUNCTION WITH RELEVANT DRAWING AND SPECS. FIGURED DIMENSIONS ONLY. DIMENSIONS SHOULD NOT BE RELIED UPON<br>FOR THE PURPOSED OF ORDERING MATERIAL OR PLACING SUB-CONTRACTO ORDERS, OR THE PLACEMENT OF ORDERS WITH THIRD PARTIES. THIRD<br>PARTY SUPPLIES TO TAKE THEIR OWN SITE MEASUREMENTS. IN THE EVENT THAT A CONTRACTOR OTHER THAN BUILD TEAM HOLGORI LIMITED IS<br>APPOINTED TO EXECUTE THE WORKS, BUILD TEAM HOLGORIN LIMITED ACCEPT NO LIABILITY WHATSDEVER FOR THE SPECIFICATIONS, CALCULATION OR<br>OTHER STRUCTURAL OR NON-STRUCTURAL INFORMATION AS IT SO EXISTS PERITANIS TO THE PROPOSED WORKS CONTAIN HEREWITH. | DRAWING TITLE<br>PROPOSED SUMMER HOUSE<br>PLANS & ELEVATIONS | 0 0.5 1           | 1.5 2 2     | 5 |
| REV | DATE | NOTES |                                                                                                                                                                                                                                                                                                                                                                                                                                                                                                                                                                                                                                                          |                                                              | Meters @ 1:50@ A3 |             |   |