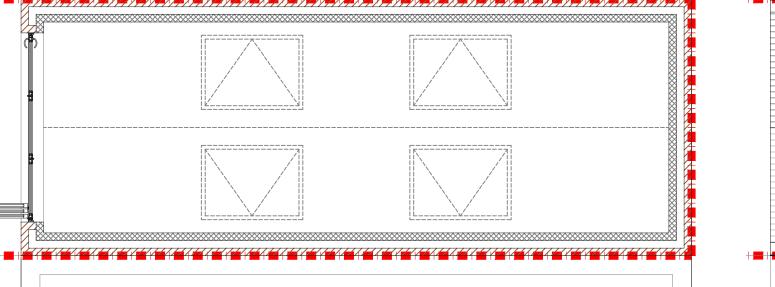

SUMMER HOUSE PROPOSED FRONT ELEVATION

## SUMMER HOUSE PROPOSED SIDE ELEVATION

|     |      |       | CLIENT KP & YH                                                                                                                                                                                                                                                                                                                                                                                                                                                                                                                                                                                                                                           | SUFFOLK ROAD,