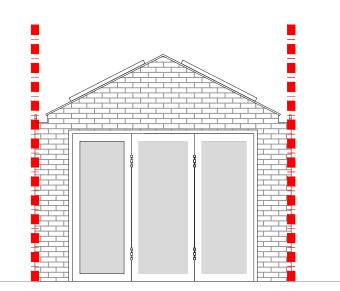

SUMMER HOUSE PROPOSED FRONT ELEVATION

## SUMMER HOUSE PROPOSED SIDE ELEVATION

|     |      |       | CLIENT KP & YH                                                                                                                                                                                                                                                                                                                                                                                                                                                                                                                                                                                                                                           | SUFFOLK ROAD,