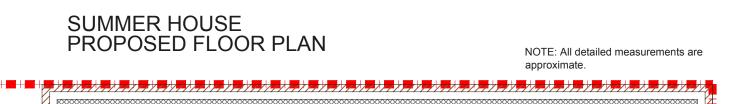

SUMMER HOUSE PROPOSED FRONT ELEVATION

## SUMMER HOUSE PROPOSED SIDE ELEVATION

|     |      |       | CLIENT KP & YH                                                                                                                                                                                                                                                                                                                                                                                                                                                                                                                                                                                                                                           | SUFFOLK ROAD,