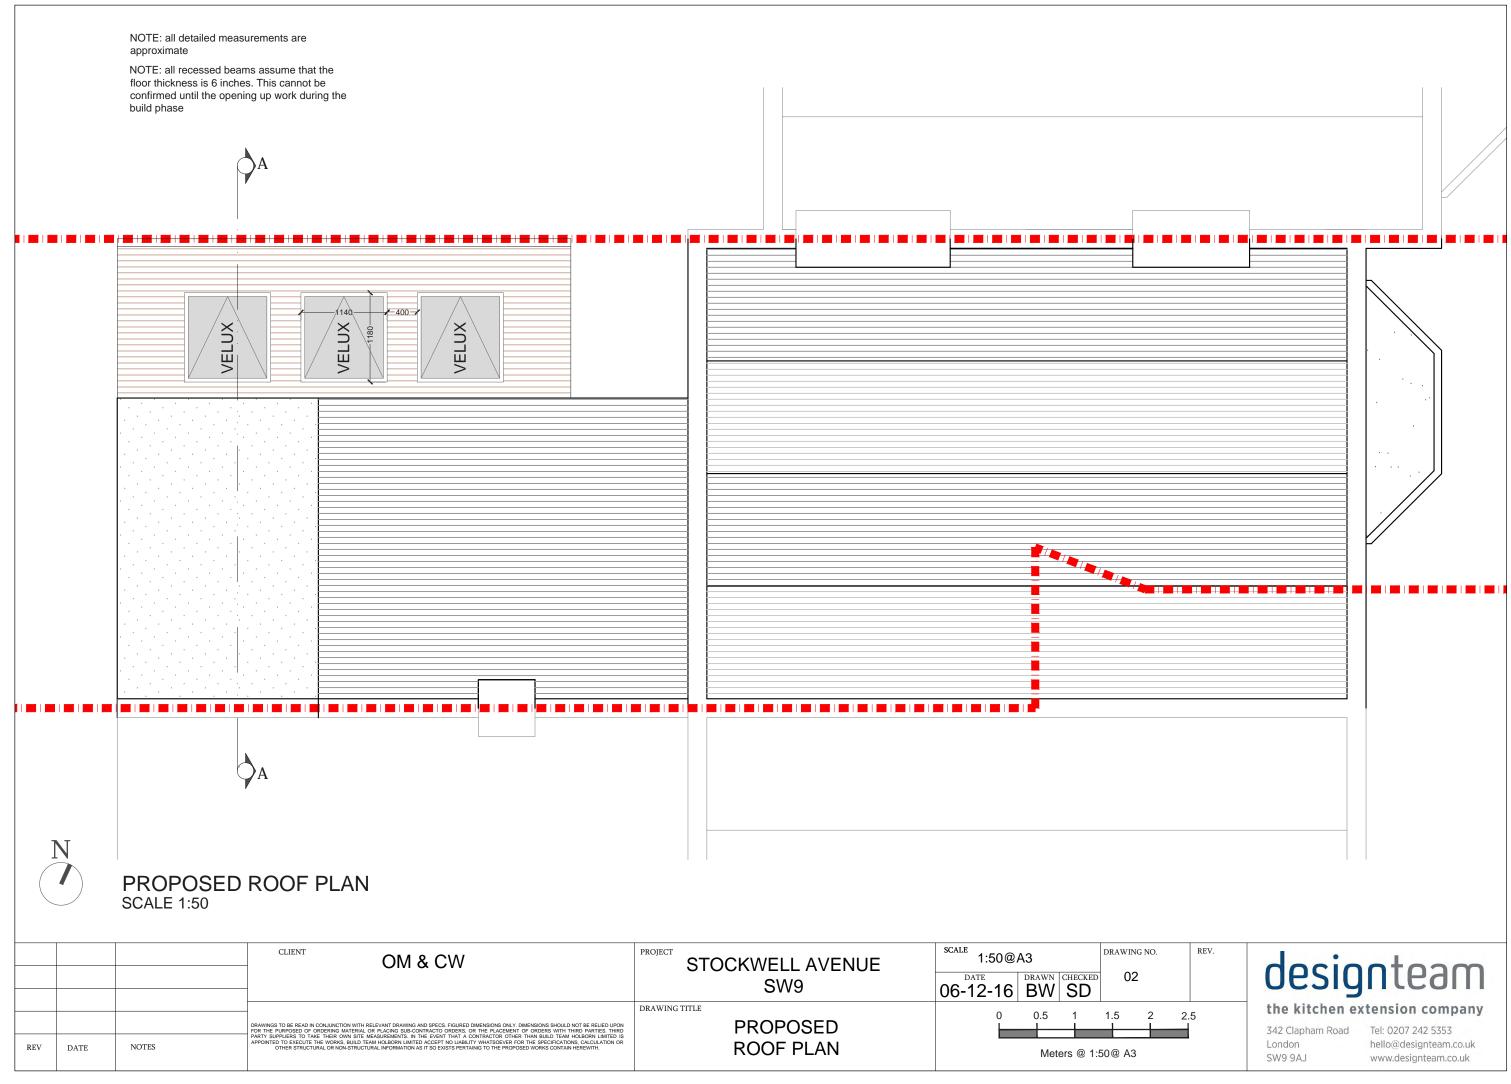

|     |      |       | CLIENT OM & CW                                                                                                                                                                                                                                                                                                                                                                                                                                                    | PROJECT STOCKWELL AVENUE | scale 1:50@A3  | DRAWING NO. |
|-----|------|-------|-------------------------------------------------------------------------------------------------------------------------------------------------------------------------------------------------------------------------------------------------------------------------------------------------------------------------------------------------------------------------------------------------------------------------------------------------------------------|--------------------------|----------------|-------------|
|     |      |       | -                                                                                                                                                                                                                                                                                                                                                                                                                                                                 | SW9                      | 06-12-16 BW SD | 02          |
|     |      |       | DRAWINGS TO BE READ IN CONJUNCTION WITH RELEVANT DRAWING AND SPECS. FIGURED DIMENSIONS ONLY, DIMENSIONS SHOULD NOT BE RELED UPON<br>FOR THE PURPOSED OF ORDERING MATERIAL OR PLACING SUB-CONTRACTO ORDERS, OR THE PLACEMENT OF ORDERS WITH THIRD PARTIES THARD<br>PARTY SUPPLIES OF TIME THEORY ONLY SITE BANDWING THE EVENT THAT BUT WITH THAT DE THAT SHOULD NOT BE AND A DATA<br>APPOMIEST OF THE THEORY SITE BANDWING AND | DRAWING TITLE PROPOSED   | 0 0.5 1        | 1.5 2       |
| REV | DATE | NOTES |                                                                                                                                                                                                                                                                                                                                                                                                                                                                   | ROOF PLAN                | Meters @ 1:    | 50@ A3      |