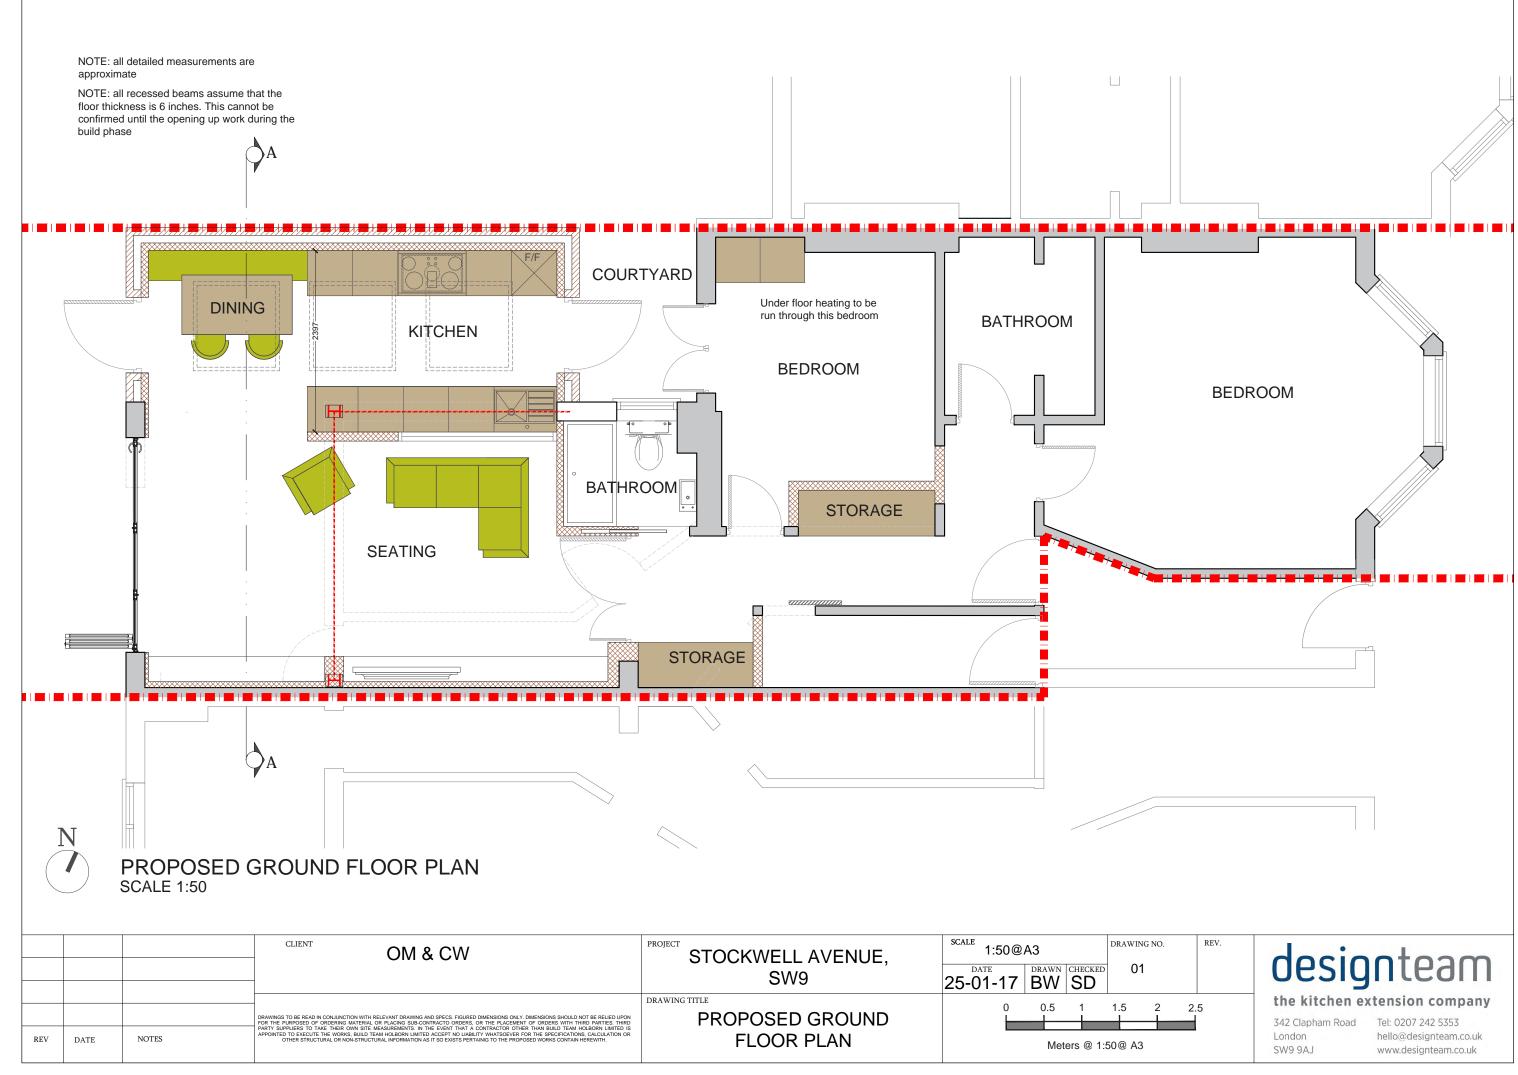

|     |      |       | CLIENT OM & CW PROJECT STOCK                                                                                                                                                                                                                                                                                                                                                                                                                                                                                                                                                                                                                | STOCKWELL AVENUE,               | scale 1:50@A3  | DRAWING NO. |
|-----|------|-------|---------------------------------------------------------------------------------------------------------------------------------------------------------------------------------------------------------------------------------------------------------------------------------------------------------------------------------------------------------------------------------------------------------------------------------------------------------------------------------------------------------------------------------------------------------------------------------------------------------------------------------------------|---------------------------------|----------------|-------------|
|     |      |       |                                                                                                                                                                                                                                                                                                                                                                                                                                                                                                                                                                                                                                             | 014/0                           | 25-01-17 BW SD | 01          |
|     |      |       | DRAWINGS TO BE READ IN CONJUNCTION WITH RELEVANT DRAWING AND SPECS. FIGURED DIMENSIONS ONLY. DIMENSIONS SHOULD NOT BE RELIED UPON<br>FOR THE PURPOSED OF ORDERING MATERIAL. OR PLACING SUB-CONTRACTO ORDERS, OR THE PLACEMENT OF ORDERS WITH THIRD PARTIES. THIRD<br>PARTY SUPPLEXES TO TAKE THEM OWN STE MASUREMENTS. IN THE EVENT THAT A CONTRACTOR OTHER THAN BUILD TEMM HOLDBONN LIMITED IS<br>APPOINTED TO EXECUTE THE WIRKS, BUILD TEMM HOLDBORN LIMITED IS EXEMPTIATED FOR THE PROPOSED WORKS CONTAIN HEREWITH.<br>OTHER STRUCTURAL OR NON-STRUCTURAL INFORMATION AS IT SO EXISTS PERTAINING TO THE PROPOSED WORKS CONTAIN HEREWITH. | RAWING TITLE<br>PROPOSED GROUND | 0 0.5 1        | 1.5 2       |
| REV | DATE | NOTES |                                                                                                                                                                                                                                                                                                                                                                                                                                                                                                                                                                                                                                             | FLOOR PLAN                      | Meters @ 1:    | :50@ A3     |