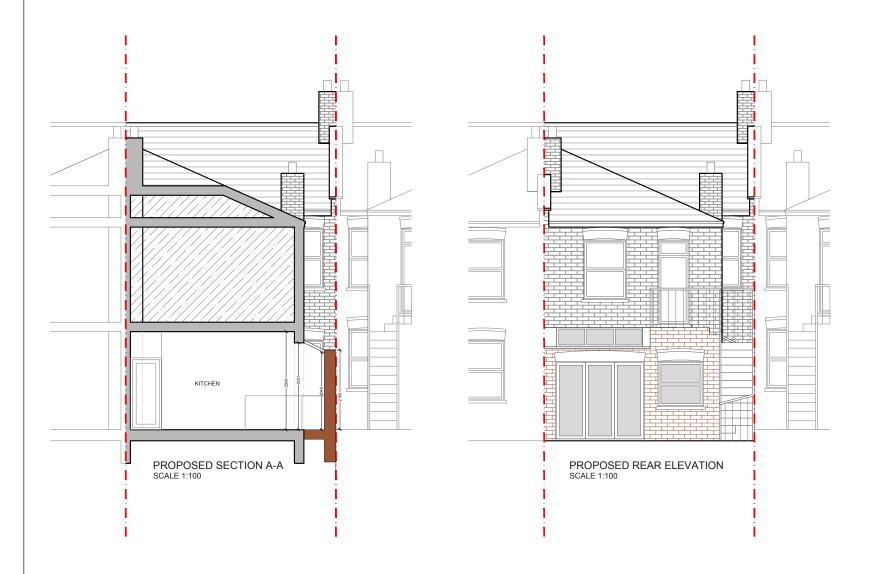

NOTE: all detailed measurements are approximate NOTE: all recessed beams assume that the floor thickness is 6 inched, this cannot be confirmed until the opening up work during the build phase

|     |      |       | CLIENT | PROJECT DOVERFIELD ROAD SW2 | SCALE 1:100@       | DA3    DRAWN   CHECKED | DRAWING NO.  PP 3 | REV. |  |
|-----|------|-------|--------|-----------------------------|--------------------|------------------------|-------------------|------|--|
|     |      |       |        | DRAWING TITLE PROPOSED      | 0                  | 1 2                    | 3 4               | 5    |  |
| REV | DATE | NOTES |        | ELEVATIONS & SECTION        | Meters @ 1:100@ A3 |                        |                   |      |  |