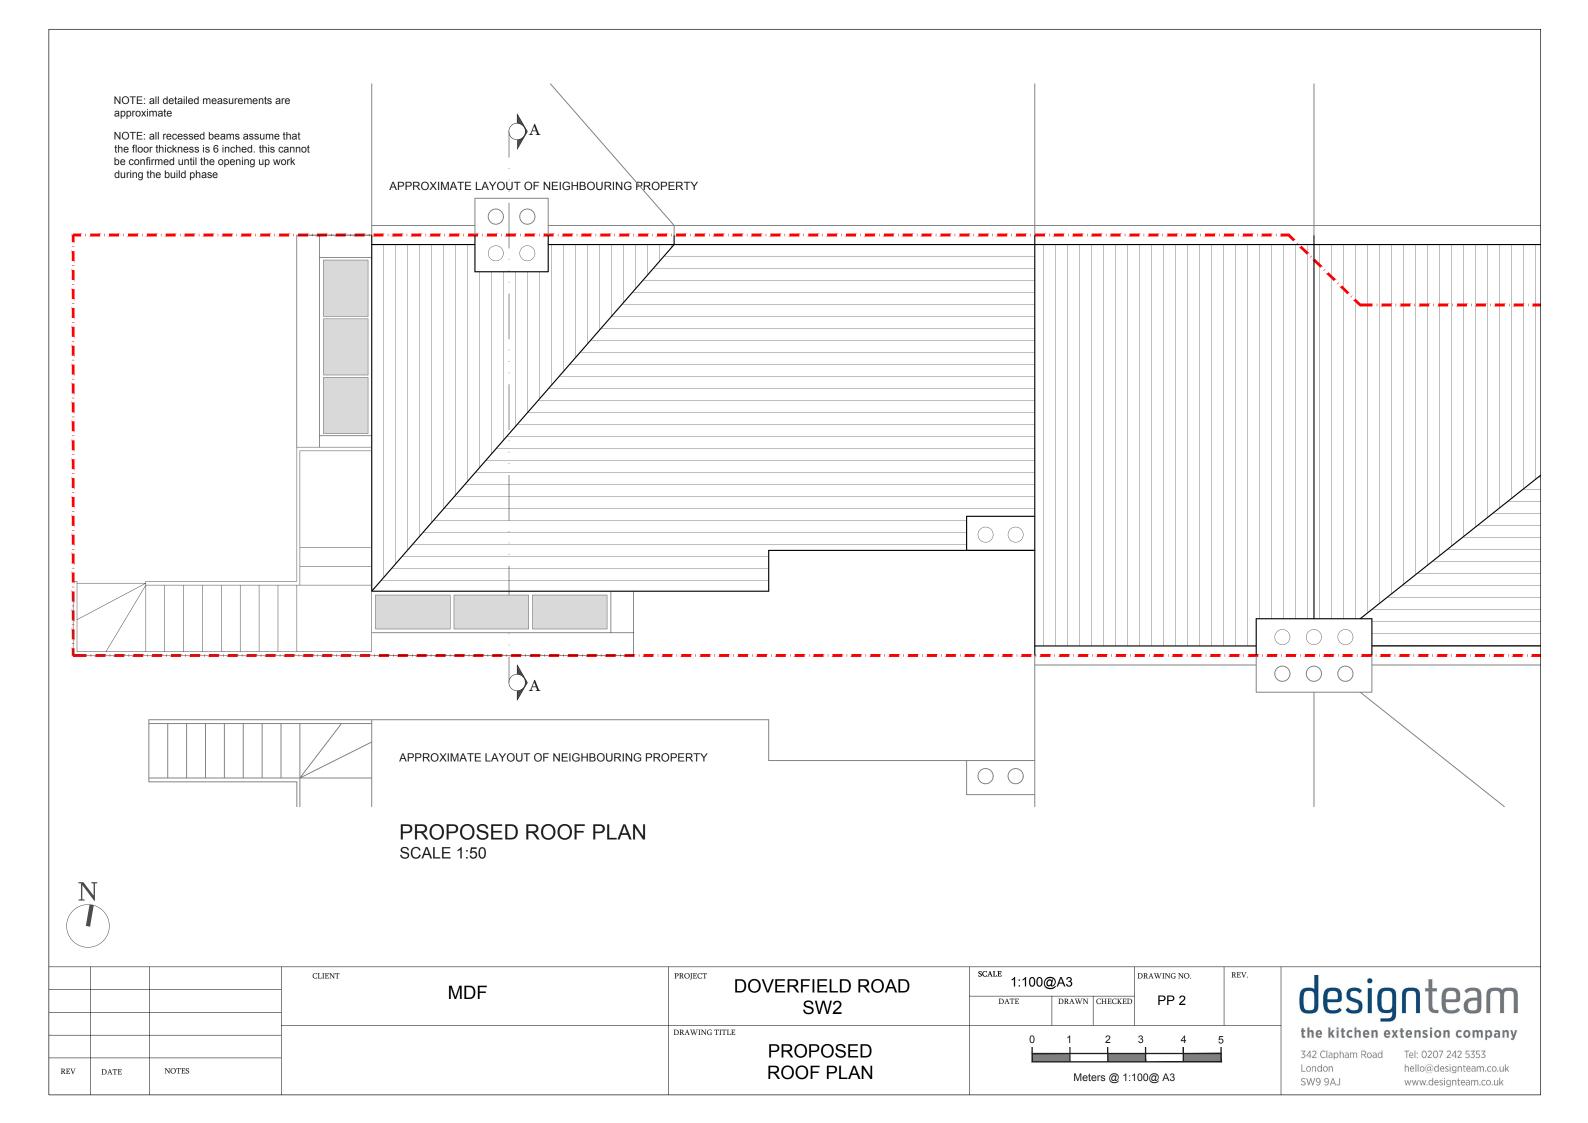

NOTE: all detailed measurements are approximate NOTE: all recessed beams assume that the floor thickness is 6 inched, this cannot be confirmed until the opening up work during the build phase

|     |      |       | CLIENT | PROJECT DOVERFIELD ROAD SW2 | SCALE 1:100@       | DA3    DRAWN   CHECKED | DRAWING NO.  PP 3 | REV. |  |
|-----|------|-------|--------|-----------------------------|--------------------|------------------------|-------------------|------|--|
|     |      |       |        | DRAWING TITLE PROPOSED      | 0                  | 1 2                    | 3 4               | 5    |  |
| REV | DATE | NOTES |        | ELEVATIONS & SECTION        | Meters @ 1:100@ A3 |                        |                   |      |  |