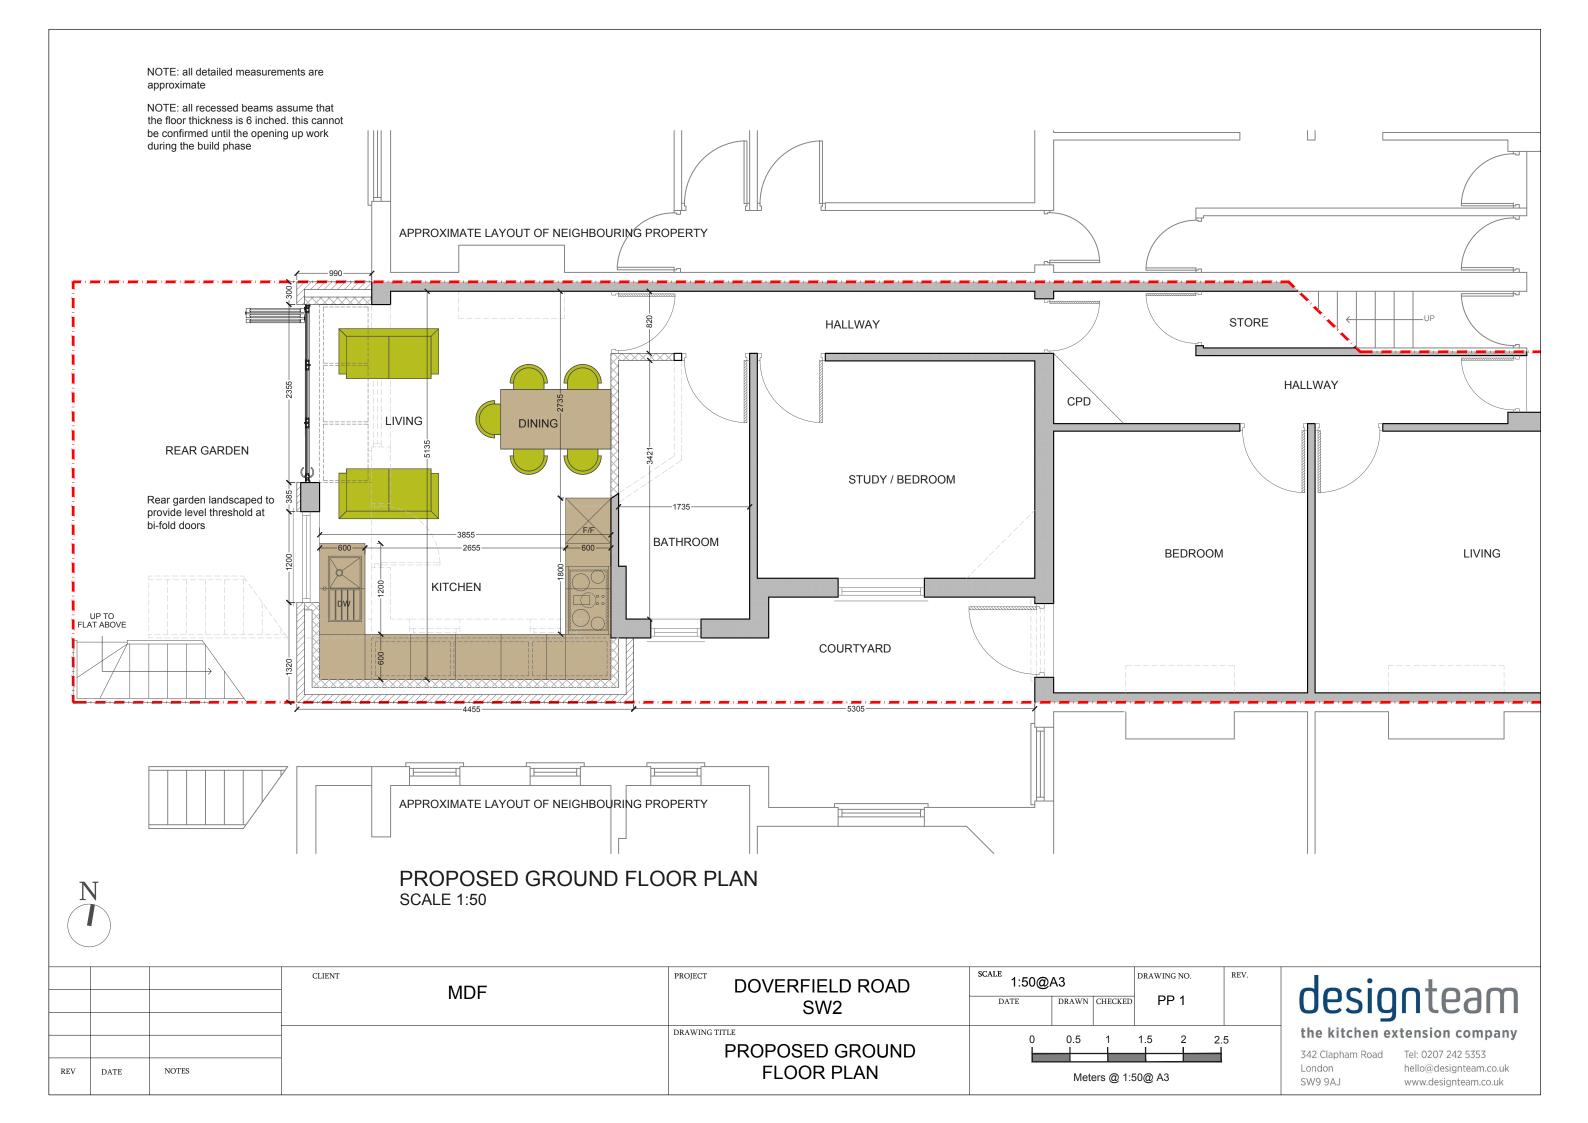

NOTE: all detailed measurements are approximate NOTE: all recessed beams assume that the floor thickness is 6 inched, this cannot be confirmed until the opening up work during the build phase

|     |      |       | CLIENT | PROJECT DOVERFIELD ROAD SW2 | SCALE 1:100@       | DA3    DRAWN   CHECKED | DRAWING NO.  PP 3 | REV. |  |
|-----|------|-------|--------|-----------------------------|--------------------|------------------------|-------------------|------|--|
|     |      |       |        | DRAWING TITLE PROPOSED      | 0                  | 1 2                    | 3 4               | 5    |  |
| REV | DATE | NOTES |        | ELEVATIONS & SECTION        | Meters @ 1:100@ A3 |                        |                   |      |  |