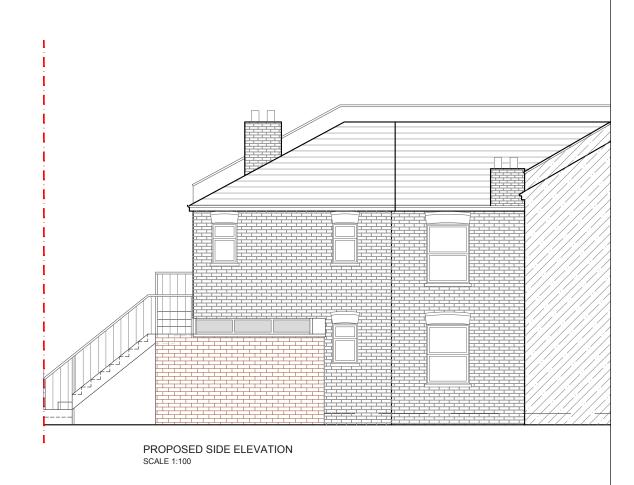

NOTE: all detailed measurements are approximate NOTE: all recessed beams assume that the floor thickness is 6 inched, this cannot be confirmed until the opening up work during the build phase

|     |      |       | CLIENT | PROJECT DOVERFIELD ROAD SW2 | SCALE 1:100@       | DA3    DRAWN   CHECKED | DRAWING NO.  PP 3 | REV. |  |
|-----|------|-------|--------|-----------------------------|--------------------|------------------------|-------------------|------|--|
|     |      |       |        | DRAWING TITLE PROPOSED      | 0                  | 1 2                    | 3 4               | 5    |  |
| REV | DATE | NOTES |        | ELEVATIONS & SECTION        | Meters @ 1:100@ A3 |                        |                   |      |  |