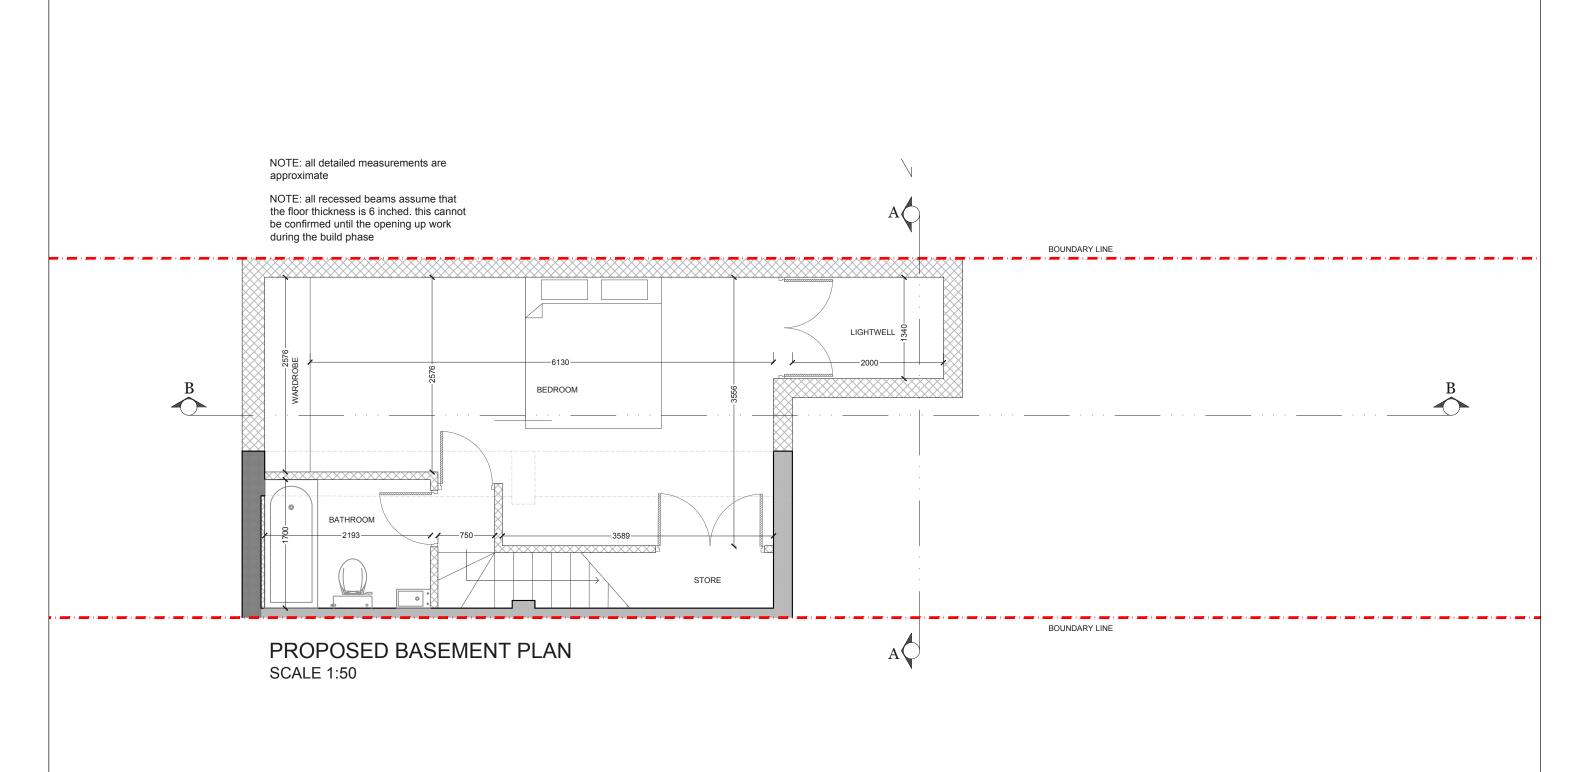

|     |      |       | KM & JM | LOCKHART STREET E3              | 1:50@A3  DATE DRAWN CHECKEE | DRAWING NO. | REV. |
|-----|------|-------|---------|---------------------------------|-----------------------------|-------------|------|
| REV | DATE | NOTES |         | PROPOSED BASEMENT<br>FLOOR PLAN | 0 0.5 1<br>Meters @ 1:      |             | 2.5  |