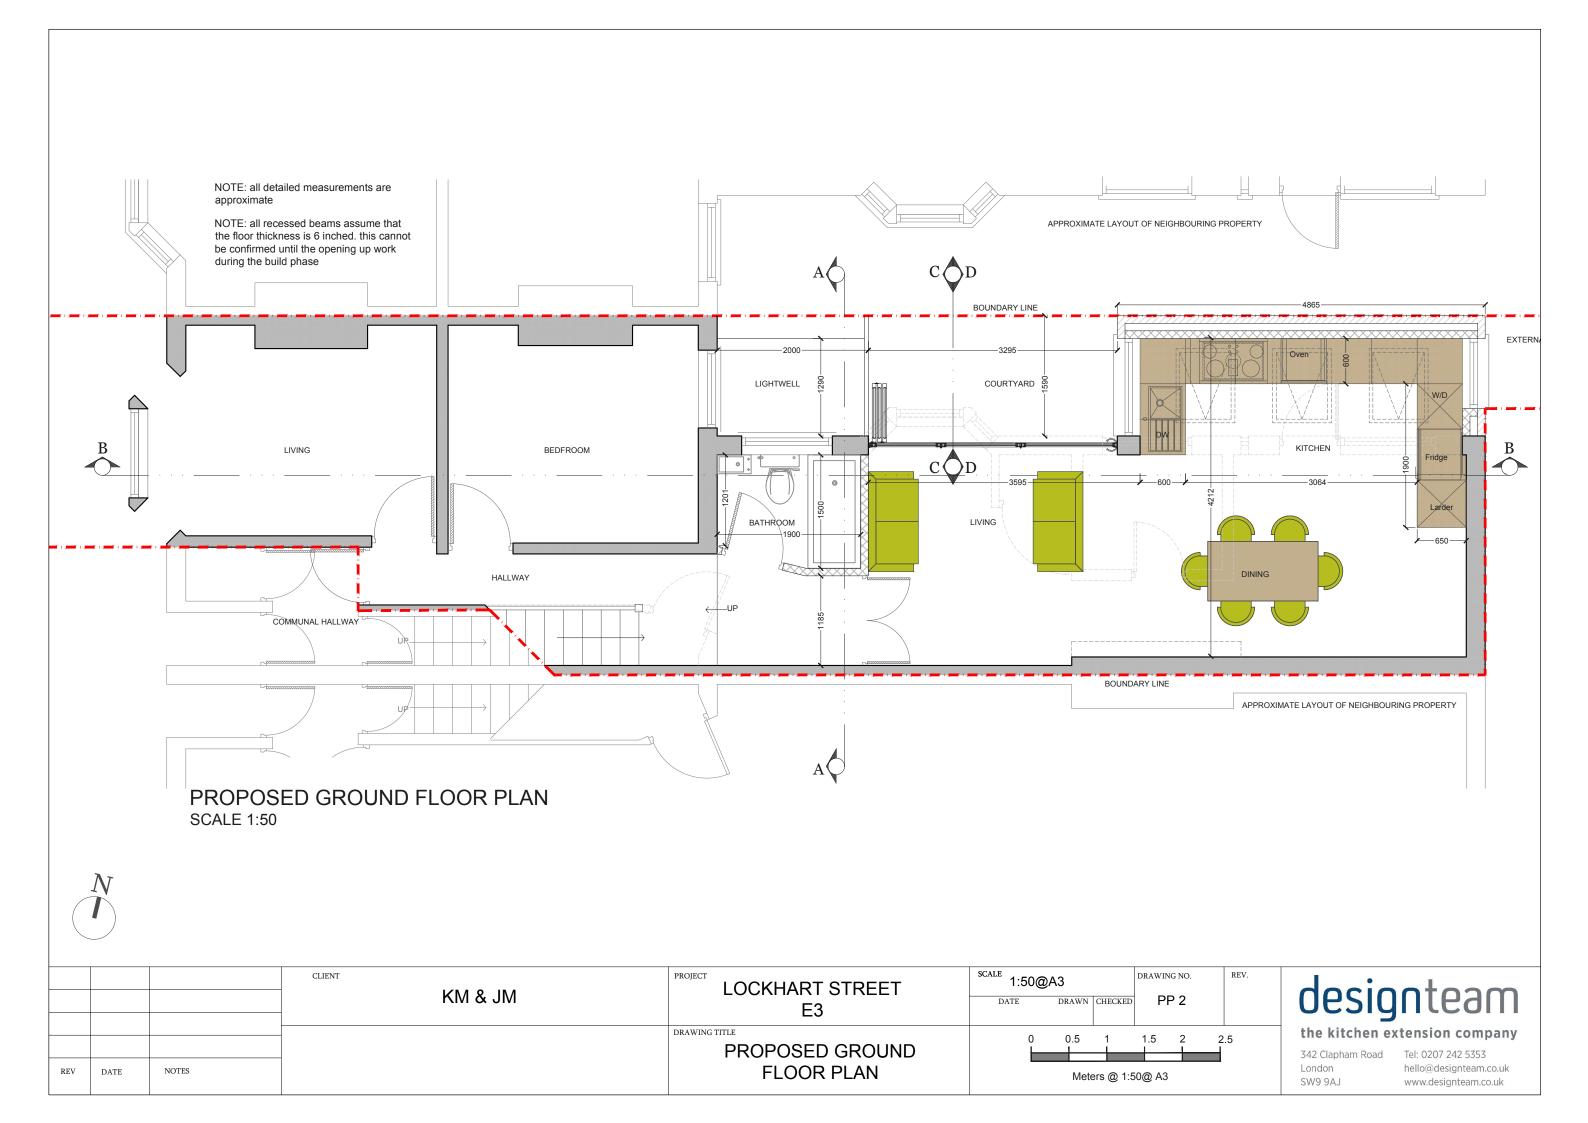

|     |      |       | KM & JM | LOCKHART STREET E3              | 1:50@A3  DATE DRAWN CHECKEE | DRAWING NO. | REV. |
|-----|------|-------|---------|---------------------------------|-----------------------------|-------------|------|
| REV | DATE | NOTES |         | PROPOSED BASEMENT<br>FLOOR PLAN | 0 0.5 1<br>Meters @ 1:      |             | 2.5  |

## designteam

the kitchen extension company

342 Clapham Road London SW9 9AJ

Tel: 0207 242 5353 hello@designteam.co.uk www.designteam.co.uk







|          |       | CLIENT KM & JM | LOCKHART STREET E3 | 1:50@A3  DATE DRAWN CHECKEE | DRAWING NO. | REV. |
|----------|-------|----------------|--------------------|-----------------------------|-------------|------|
| REV DATE | NOTES |                | PROPOSED ROOF PLAN | 0 0.5 1<br>Meters @ 1:      |             | 2.5  |

## designteam

the kitchen extension company

London SW9 9AJ

342 Clapham Road Tel: 0207 242 5353 hello@designteam.co.uk www.designteam.co.uk



|                | KM & JM | LOCKHART STREET                | SCALE 1:100@A3      | DRAWING NO. | REV. |
|----------------|---------|--------------------------------|---------------------|-------------|------|
|                |         | E3                             | DATE DRAWN CHECKE   | PP 4        |      |
| R