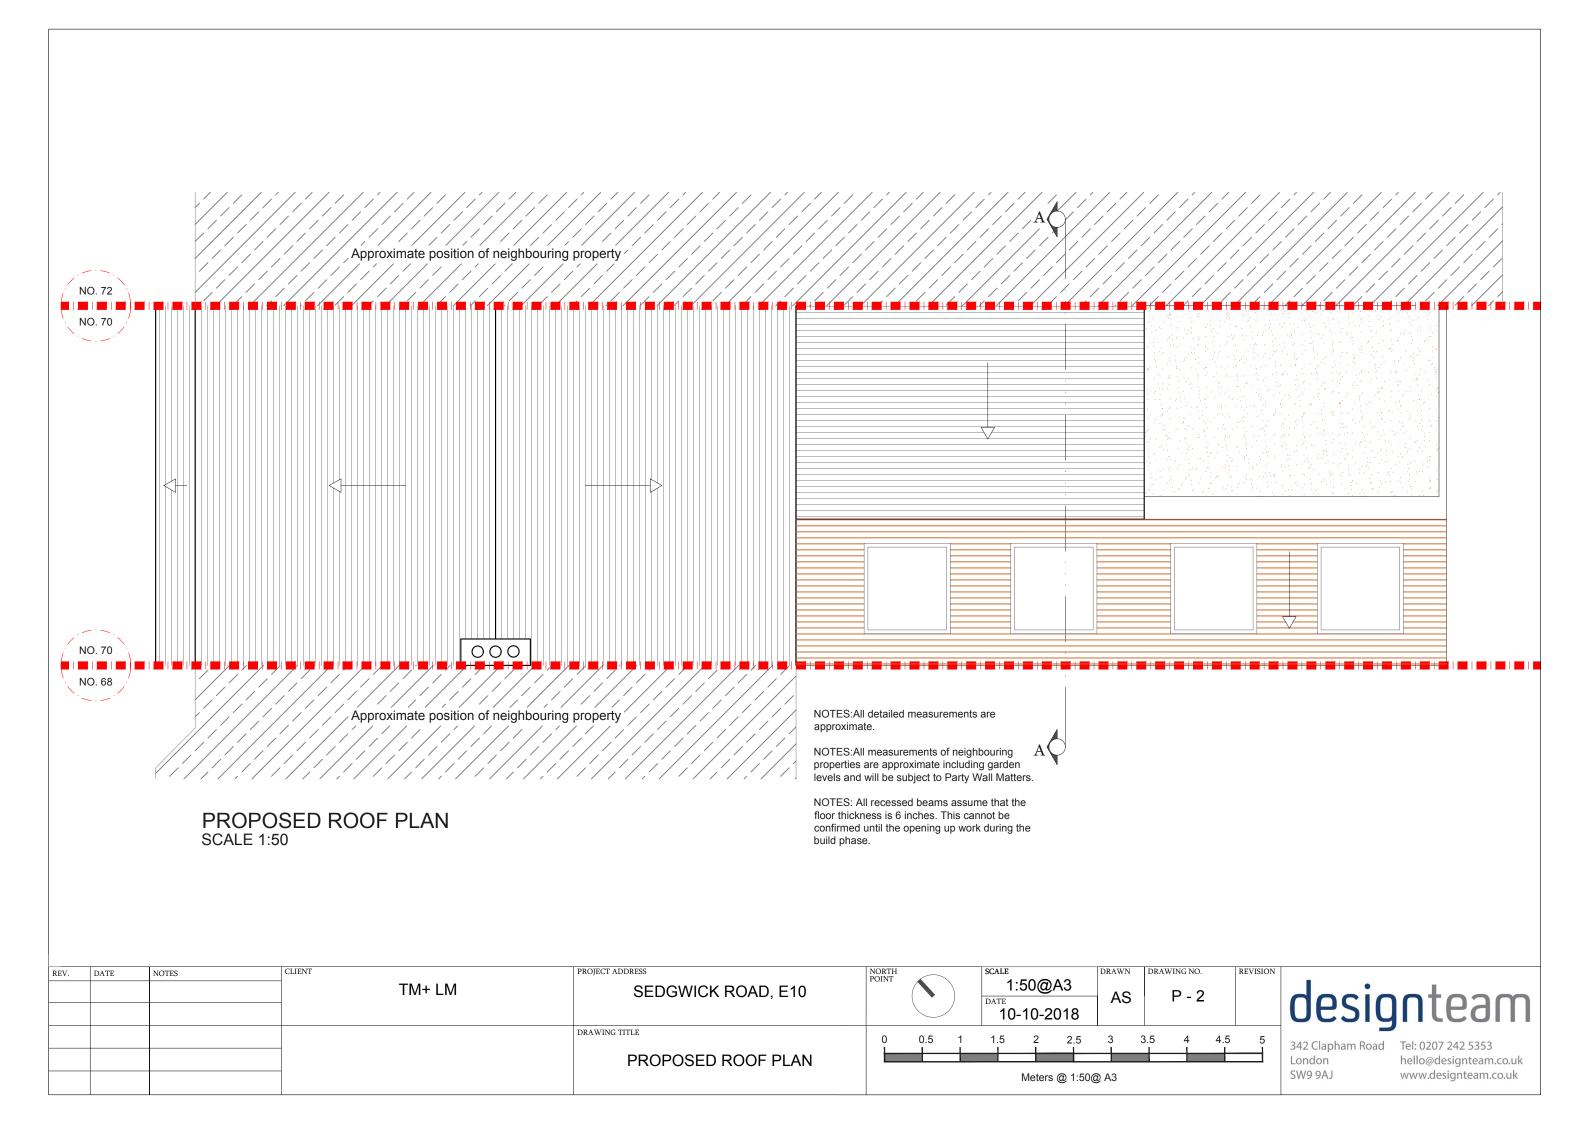

| REV. | DATE | NOTES | TM + LM | SEDGWICK ROAD, E10         | NORTH<br>POINT | 1:50@A3  DATE 10-10-2018   | AS DRAWN DI    | P - 1  | REVISION | •                                     | nteam                                                                |
|------|------|-------|---------|----------------------------|----------------|----------------------------|----------------|--------|----------|---------------------------------------|----------------------------------------------------------------------|
|      |      |       |         | PROPOSED GROUND FLOOR PLAN | 0 0.5 1        | 1.5 2 2.5<br>Meters @ 1:50 | 3 3.5<br>0@ A3 | 5 4 4. | 5 5      | 342 Clapham Road<br>London<br>SW9 9AJ | Tel: 0207 242 5353<br>hello@designteam.co.uk<br>www.designteam.co.uk |