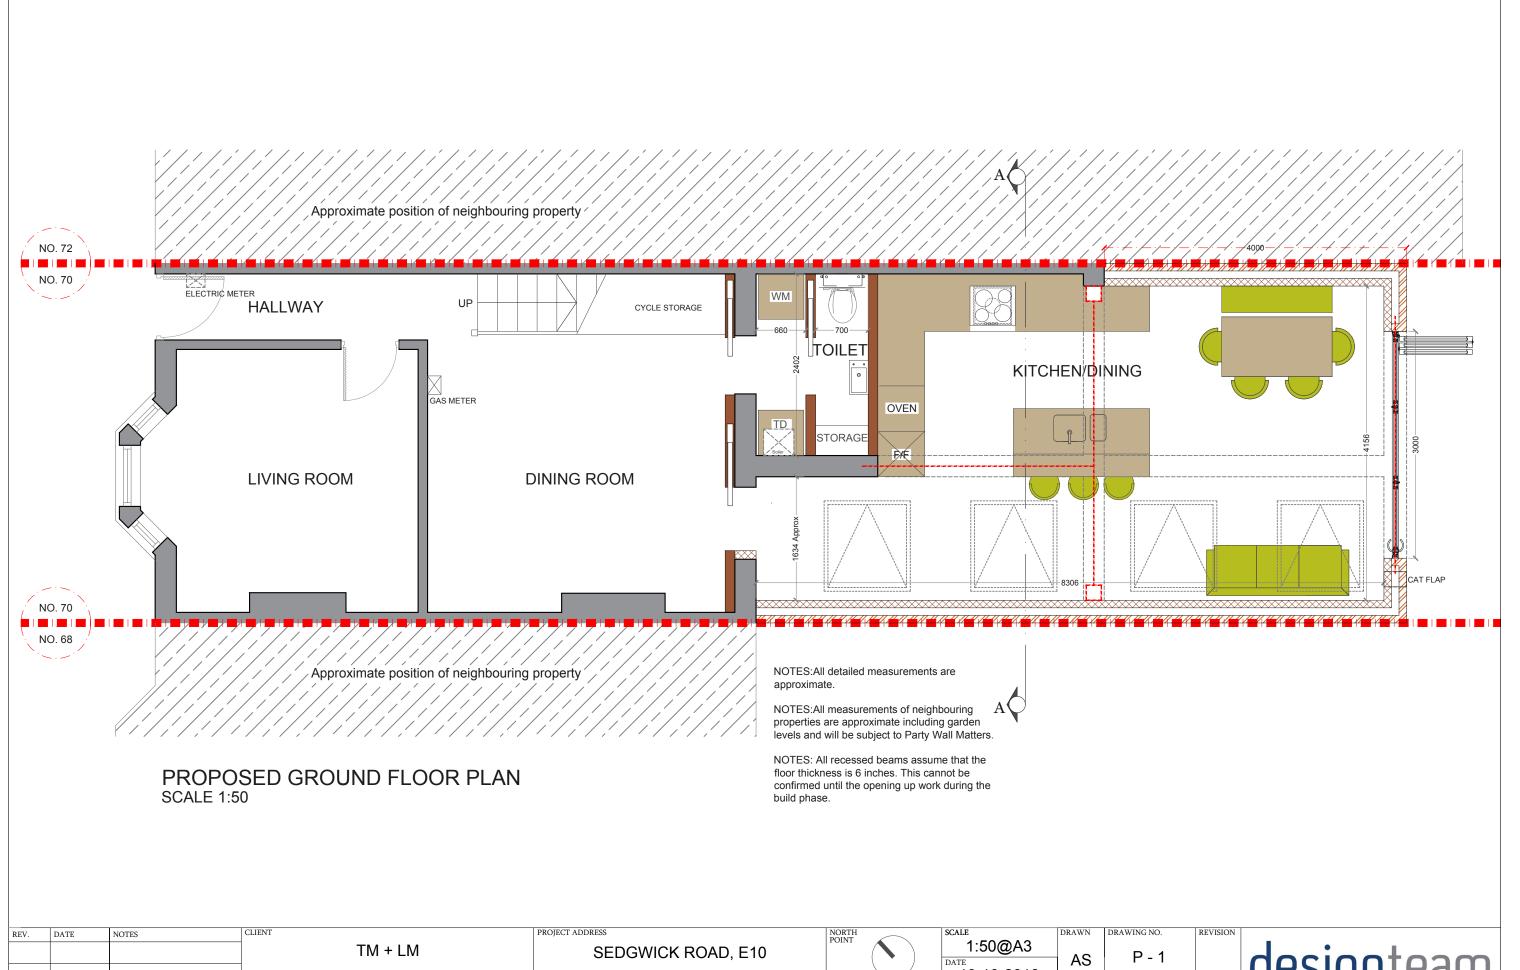

| REV. | DATE | NOTES | TM + LM | SEDGWICK ROAD, E10         | NORTH<br>POINT | 1:50@A3  DATE 10-10-2018   | AS DRAWN DI    | P - 1  | REVISION | •                                     | nteam                                                                |
|------|------|-------|---------|----------------------------|----------------|----------------------------|----------------|--------|----------|---------------------------------------|----------------------------------------------------------------------|
|      |      |       |         | PROPOSED GROUND FLOOR PLAN | 0 0.5 1        | 1.5 2 2.5<br>Meters @ 1:50 | 3 3.5<br>0@ A3 | 5 4 4. | 5 5      | 342 Clapham Road<br>London<br>SW9 9AJ | Tel: 0207 242 5353<br>hello@designteam.co.uk<br>www.designteam.co.uk |