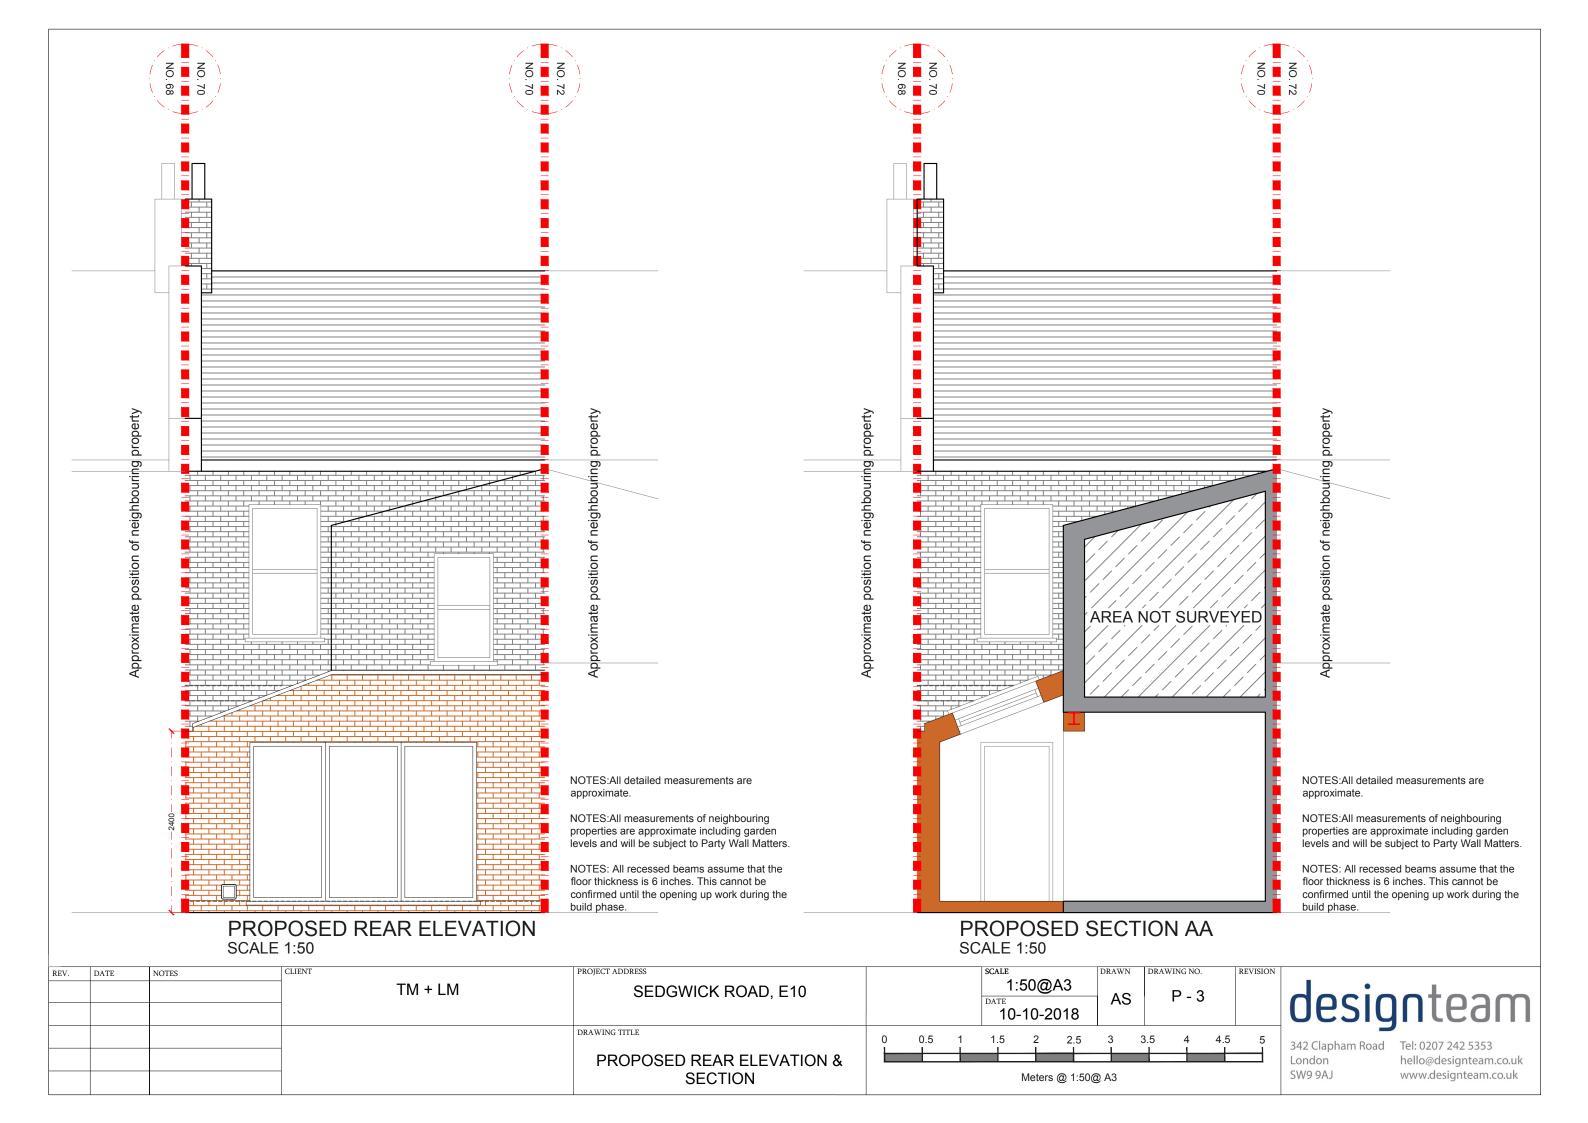

| REV. | DATE | NOTES | TM + LM | SEDGWICK ROAD, E10         | NORTH<br>POINT | 1:50@A3  DATE 10-10-2018   | AS DRAWN DI    | P - 1  | REVISION | •                                     | nteam                                                                |
|------|------|-------|---------|----------------------------|----------------|----------------------------|----------------|--------|----------|---------------------------------------|----------------------------------------------------------------------|
|      |      |       |         | PROPOSED GROUND FLOOR PLAN | 0 0.5 1        | 1.5 2 2.5<br>Meters @ 1:50 | 3 3.5<br>0@ A3 | 5 4 4. | 5 5      | 342 Clapham Road<br>London<br>SW9 9AJ | Tel: 0207 242 5353<br>hello@designteam.co.uk<br>www.designteam.co.uk |