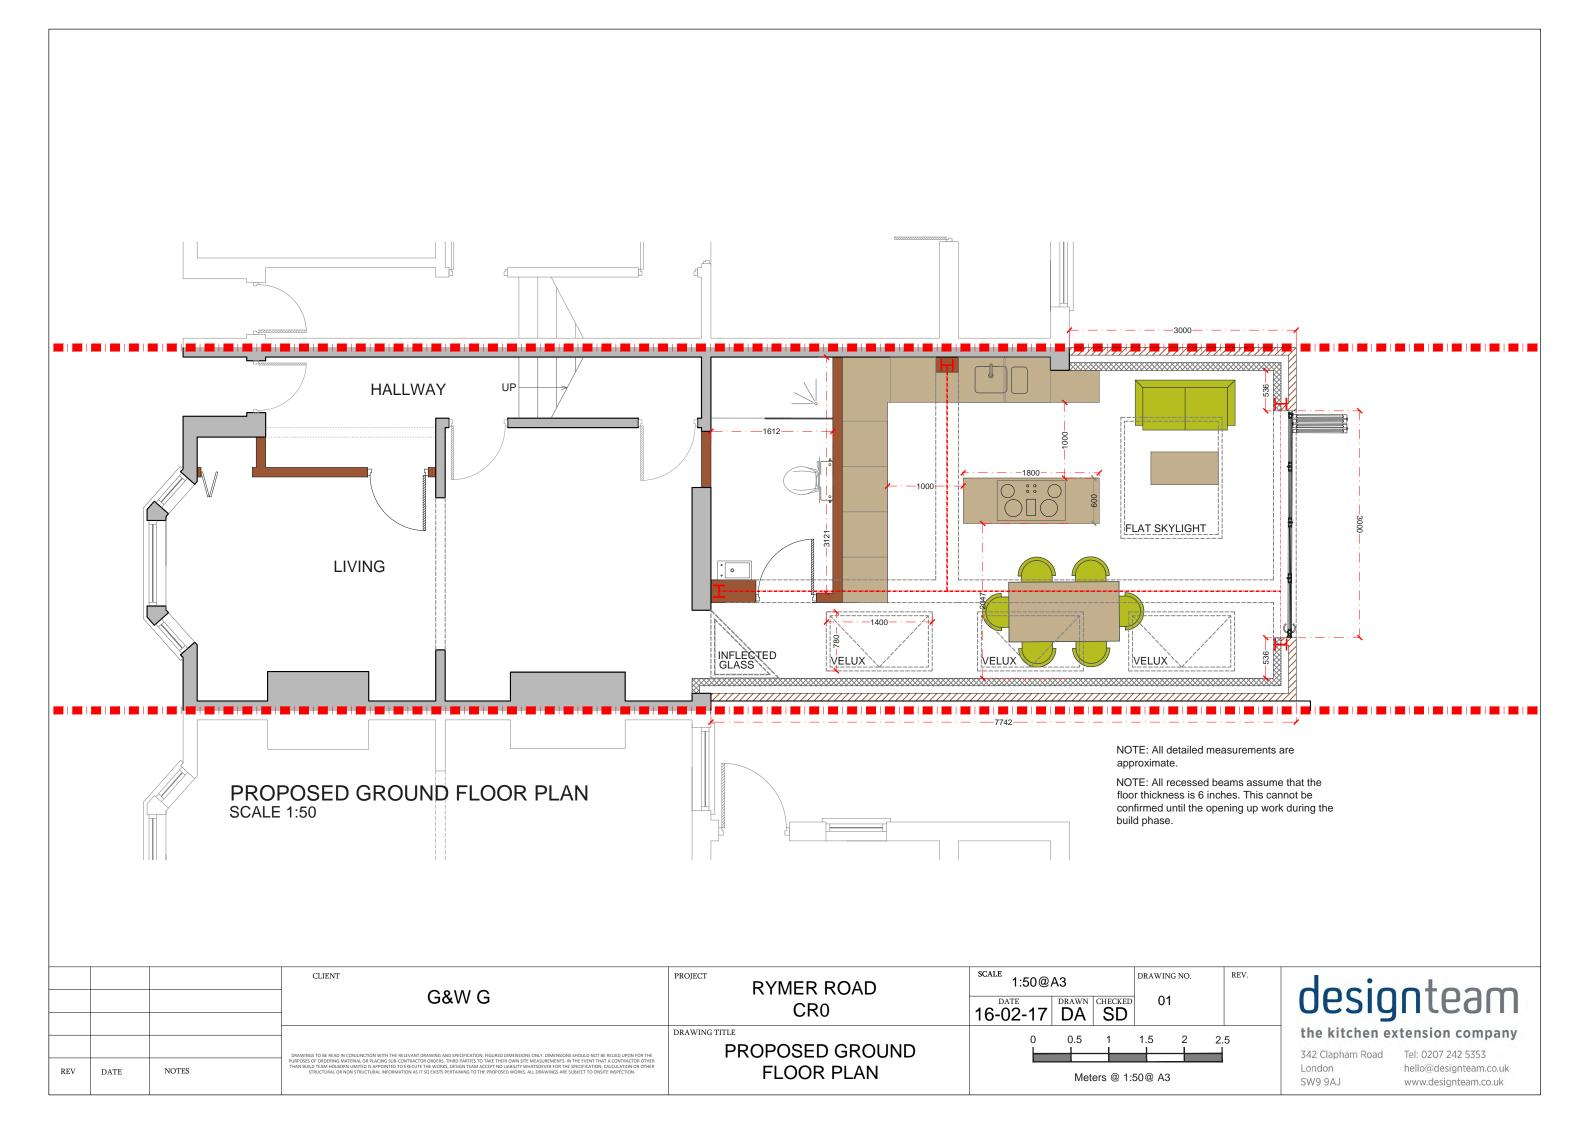

NOTE: All detailed measurements are approximate.

NOTE: All recessed beams assume that the floor thickness is 6 inches. This cannot be confirmed until the opening up work during the build phase.

PROPOSED ROOF PLAN SCALE 1:50