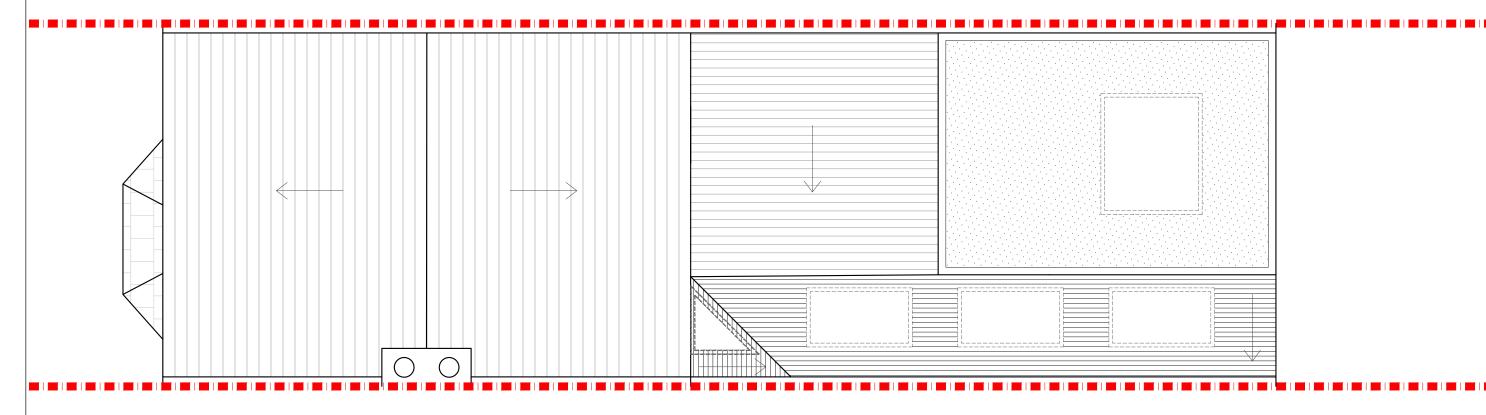

NOTE: All detailed measurements are approximate.

NOTE: All recessed beams assume that the floor thickness is 6 inches. This cannot be confirmed until the opening up work during the build phase.

PROPOSED ROOF PLAN SCALE 1:50

|   |    |      |       | G&W G                                                                                                                                                                                                                                                                                                                                                                                                                                                  | RYMER ROAD CR0     | scale 1:50@A3     | DRAWING NO. | REV. |  |
|---|----|------|-------|--------------------------------------------------------------------------------------------------------------------------------------------------------------------------------------------------------------------------------------------------------------------------------------------------------------------------------------------------------------------------------------------------------------------------------------------------------|--------------------|-------------------|-------------|------|--|
|   |    |      |       |                                                                                                                                                                                                                                                                                                                                                                                                                                                        |                    | 16-02-17 DA SD    | 02          |      |  |
|   |    |      |       | DRAWINGS TO BE READ IN CONJUNCTION WITH THE RELEVANT DRAWING AND SPECIFICATION, FIGURED DIMENSIONS ONLY, DIMENSIONS SHOULD NOT BE RELIED UPON FOR THE                                                                                                                                                                                                                                                                                                  | PROPOSED ROOF PLAN | 0 0.5 1           | 1.5 2       | 2.5  |  |
| R | EV | DATE | NOTES | PURPOSES OF ORDERING MATERIAL OR PLACING SUB-CONTRACTOR ORDERS. THIRD PARTIES TO TAKE THEIR OWN SITE MEASUREMENTS. IN THE EVENT THAT A CONTRACTOR OTHER THAN BUILD TEAM HOLGEON, LIMITED IS APPOINTED TO EXECUTE THE WORK, SEGSIN THAN ACCEPT TO LIBILITY WHATSOEVER OF THE PERICATION, CALCULATION OR OTHER STRUCTURAL OR NON STRUCTURAL INFORMATION AS IT SO EXISTS PERTAINING TO THE PROPOSED WORKS. ALL DRAWINGS ARE SUBJECT TO ONSITE INSPECTION. |                    | Meters @ 1:50@ A3 |             |      |  |