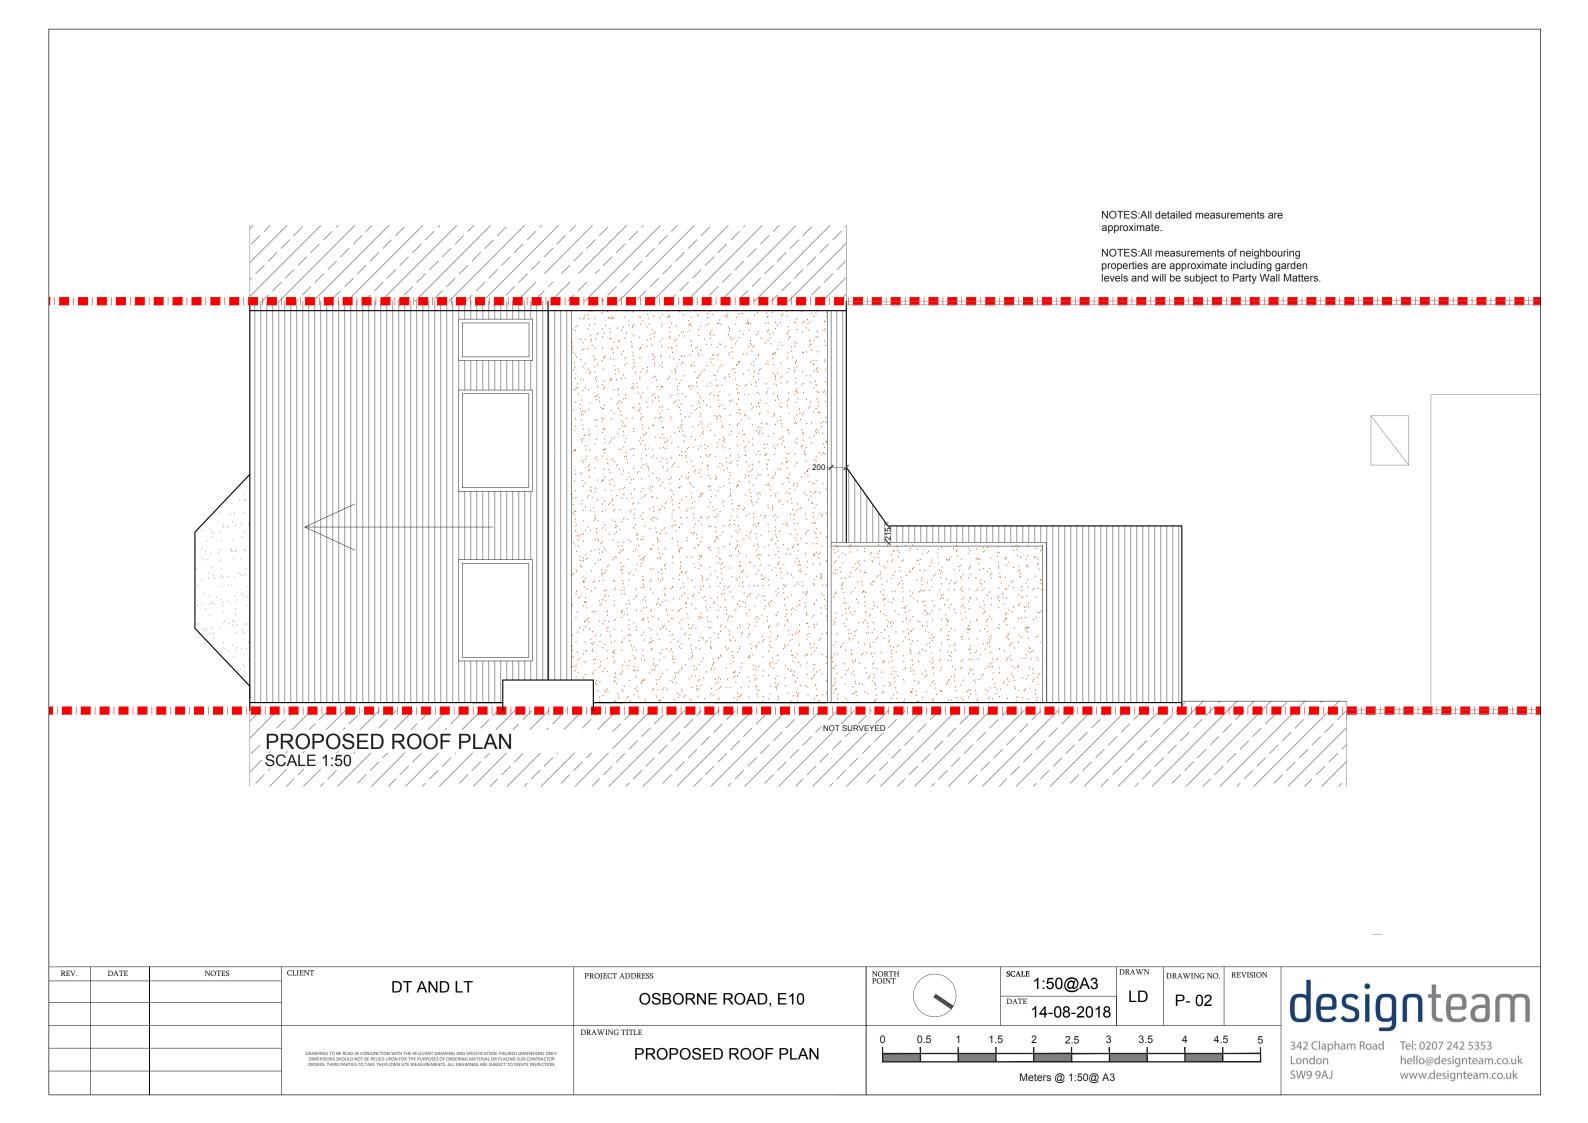

NOTES:All detailed measurements are approximate.

NOTES:All measurements of neighbouring properties are approximate including garden levels and will be subject to Party Wall Matters.

| REV. | DATE | NOTES | DIT AND LT                                                                                                                                                                                                                                                                                                                    | PROJECT ADDRESS<br>OSBORNE ROAD, E10         | NORTH<br>POINT |     |     | SCALE 1:50@A3 |            |         |      | drawn<br>LD | DRAWING N |
|------|------|-------|-------------------------------------------------------------------------------------------------------------------------------------------------------------------------------------------------------------------------------------------------------------------------------------------------------------------------------|----------------------------------------------|----------------|-----|-----|---------------|------------|---------|------|-------------|-----------|
|      |      |       | DRAWINGS TO BE READ IN CONJUNCTION WITH THE RELEVANT DRAWING AND SPECIFICATION. FIGURED DIMENSIONS ONLY.<br>DIMENSIONS SHOULD NOT BE RELIED UPON FOR THE PURPOSES OF ORDERING MATERIAL OR PLACING SUB-CONTRACTOR<br>ORDERS. THIRD PARTIES TO TAKE THEIR OWN SITE MEASUREMENTS. ALL DRAWINGS ARE SUBJECT TO ONSITE INSPECTION. | DRAWING TITLE<br>PROPOSED LOFT FLOOR<br>PLAN | 0              | 0.5 | 1.5 |               | 14-08-2018 | 3<br>3  | 3.5  | 4           |           |
|      |      |       |                                                                                                                                                                                                                                                                                                                               |                                              |                |     |     | Mete          | ers @      | 0 1:50@ | ) A3 |             |           |