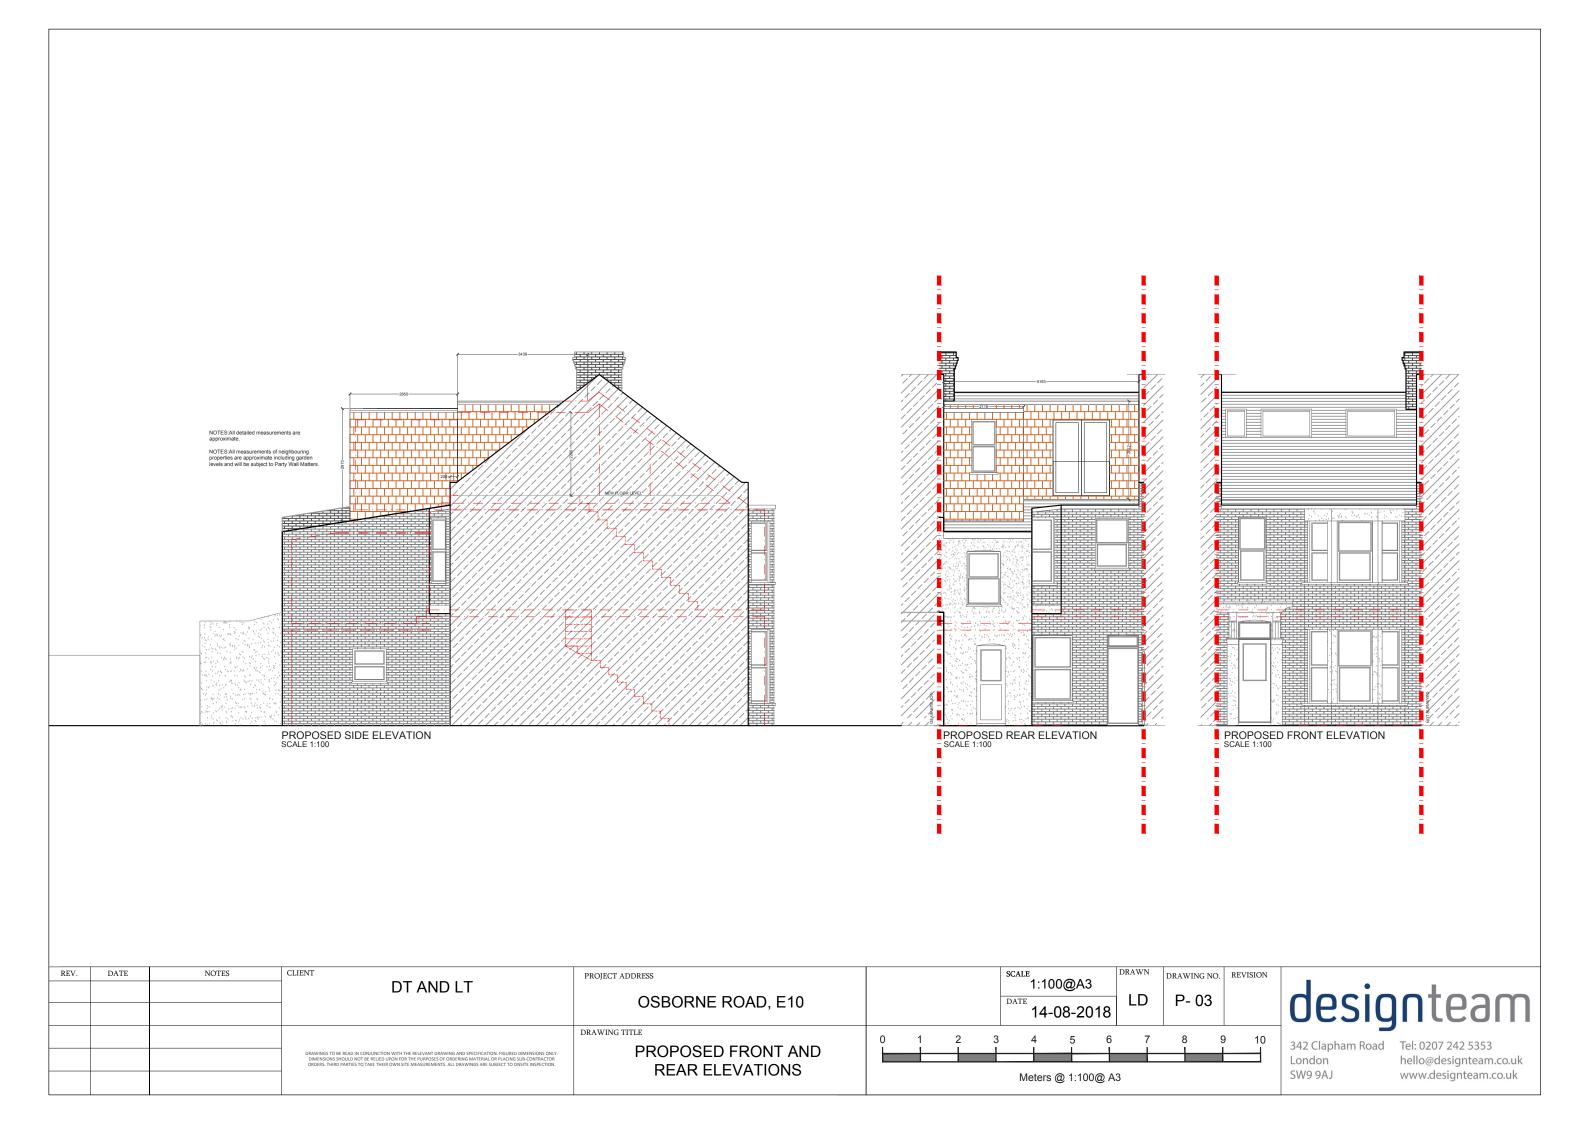

NOTES:All detailed measurements are approximate.

NOTES:All measurements of neighbouring properties are approximate including garden levels and will be subject to Party Wall Matters.

| REV. | DATE | NOTES | DIT AND LT                                                                                                                                                                                                                                                                                                                    | PROJECT ADDRESS<br>OSBORNE ROAD, E10         | NORTH<br>POINT |     |     | SCALE 1:50@A3 |            |         |      | drawn<br>LD | DRAWING N |
|------|------|-------|-------------------------------------------------------------------------------------------------------------------------------------------------------------------------------------------------------------------------------------------------------------------------------------------------------------------------------|----------------------------------------------|----------------|-----|-----|---------------|------------|---------|------|-------------|-----------|
|      |      |       | DRAWINGS TO BE READ IN CONJUNCTION WITH THE RELEVANT DRAWING AND SPECIFICATION. FIGURED DIMENSIONS ONLY.<br>DIMENSIONS SHOULD NOT BE RELIED UPON FOR THE PURPOSES OF ORDERING MATERIAL OR PLACING SUB-CONTRACTOR<br>ORDERS. THIRD PARTIES TO TAKE THEIR OWN SITE MEASUREMENTS. ALL DRAWINGS ARE SUBJECT TO ONSITE INSPECTION. | DRAWING TITLE<br>PROPOSED LOFT FLOOR<br>PLAN | 0              | 0.5 | 1.5 |               | 14-08-2018 | 3<br>3  | 3.5  | 4           |           |
|      |      |       |                                                                                                                                                                                                                                                                                                                               |                                              |                |     |     | Mete          | ers @      | 0 1:50@ | ) A3 |             |           |