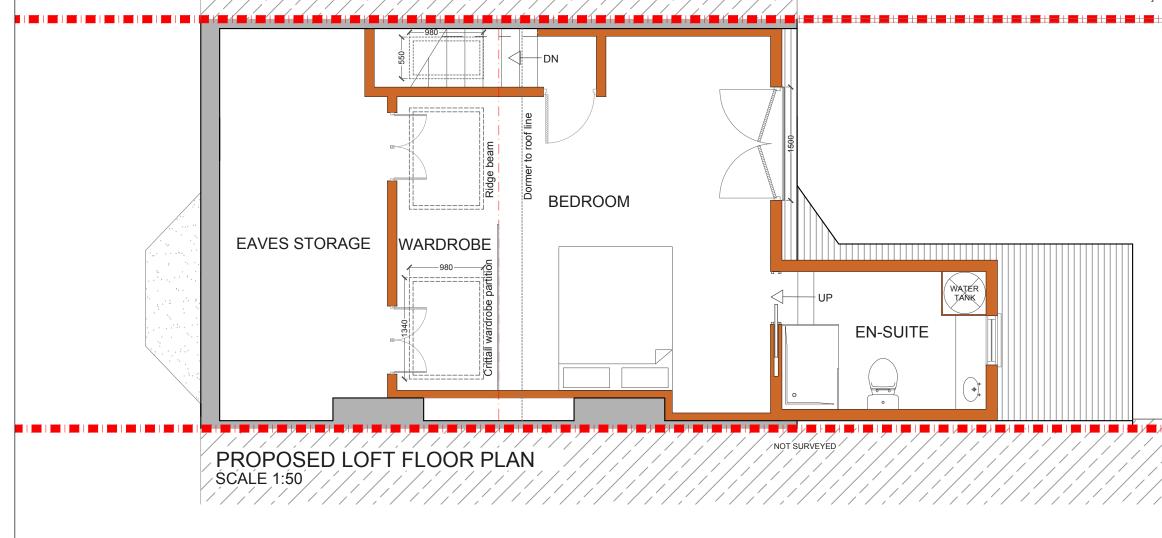

NOTES:All detailed measurements are approximate.

NOTES:All measurements of neighbouring properties are approximate including garden levels and will be subject to Party Wall Matters.

| REV. | DATE | NOTES | DIT AND LT                                                                                                                                                                                                                                                                                                                    | PROJECT ADDRESS<br>OSBORNE ROAD, E10         | NORTH<br>POINT |     |     | SCALE 1:50@A3 |            |         |      | drawn<br>LD | DRAWING N |
|------|------|-------|-------------------------------------------------------------------------------------------------------------------------------------------------------------------------------------------------------------------------------------------------------------------------------------------------------------------------------|----------------------------------------------|----------------|-----|-----|---------------|------------|---------|------|-------------|-----------|
|      |      |       | DRAWINGS TO BE READ IN CONJUNCTION WITH THE RELEVANT DRAWING AND SPECIFICATION. FIGURED DIMENSIONS ONLY.<br>DIMENSIONS SHOULD NOT BE RELIED UPON FOR THE PURPOSES OF ORDERING MATERIAL OR PLACING SUB-CONTRACTOR<br>ORDERS. THIRD PARTIES TO TAKE THEIR OWN SITE MEASUREMENTS. ALL DRAWINGS ARE SUBJECT TO ONSITE INSPECTION. | DRAWING TITLE<br>PROPOSED LOFT FLOOR<br>PLAN | 0              | 0.5 | 1.5 |               | 14-08-2018 | 3<br>3  | 3.5  | 4           |           |
|      |      |       |                                                                                                                                                                                                                                                                                                                               |                                              |                |     |     | Mete          | ers @      | 0 1:50@ | ) A3 |             |           |