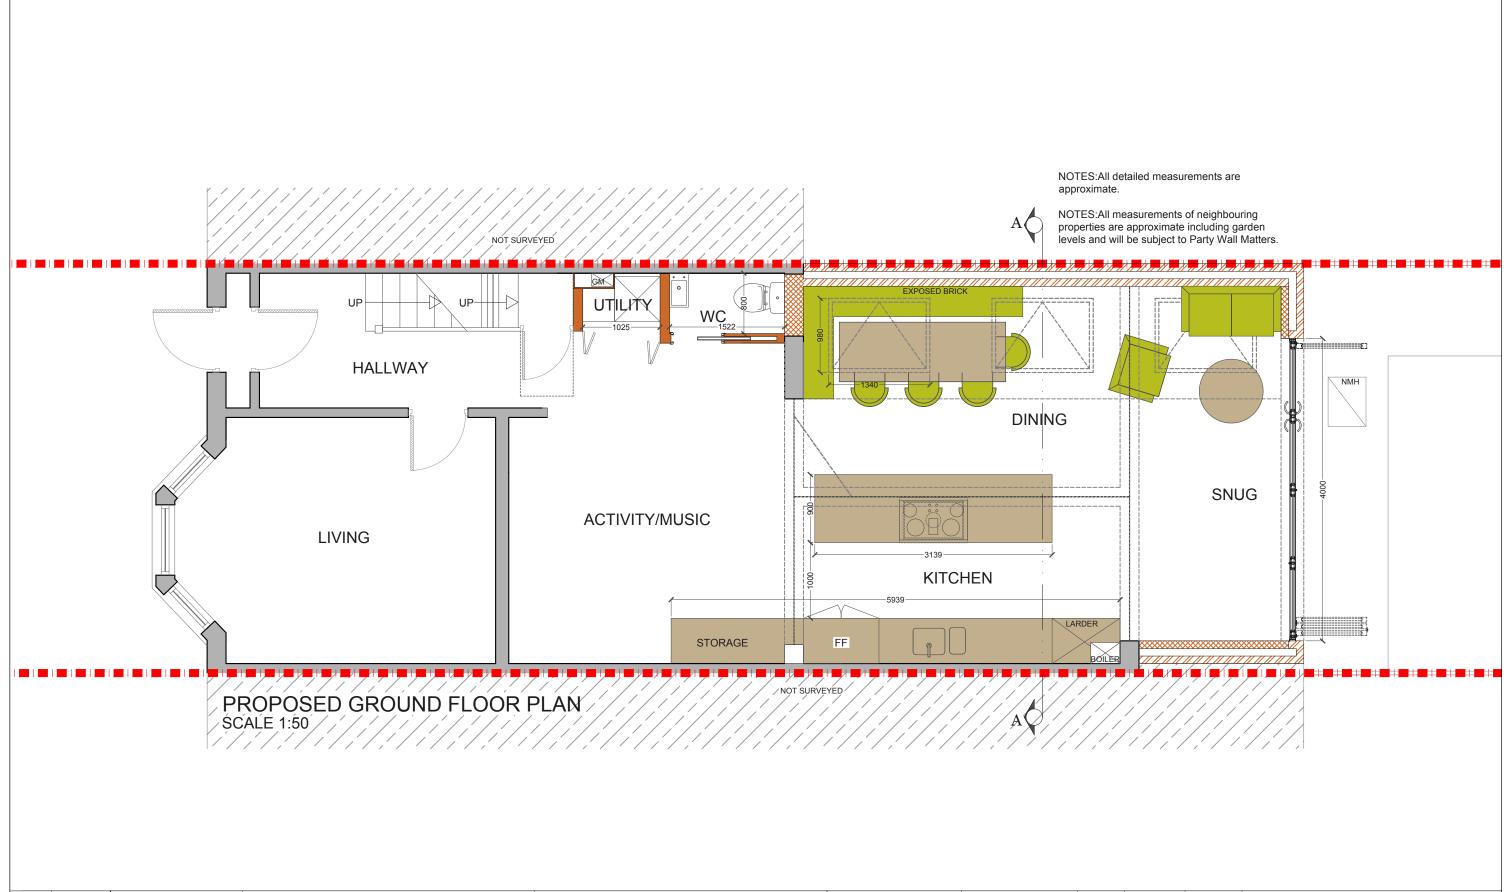

| REV. | DATE | NOTES | DT AND LT                                                                                                                                                                                                                                                                                                              | PROJECT ADDRESS  OSBORNE ROAD, E10 | NORTH<br>POINT | 1:50@A3 LD                           | P- 01   | de                             |
|------|------|-------|------------------------------------------------------------------------------------------------------------------------------------------------------------------------------------------------------------------------------------------------------------------------------------------------------------------------|------------------------------------|----------------|--------------------------------------|---------|--------------------------------|
|      |      |       | DRAWINGS TO BE READ IN CONJUNCTION WITH THE RELEVANT DRAWING AND SPECIFICATION. FIGURED DIMENSIONS ONLY. DIMENSIONS SHOULD NOT BE REJED UPON FOR THE PURPOSES OF ORDERING MATERIAL OR PLACING SUB-CONTRACTOR ORDERS. THIRD PARTIES TO TAKE THEIR OWN SITE MEASUREMENTS. ALL DRAWINGS ARE SUBJECT TO ONSITE INSPECTION. | PROPOSED GROUND FLOOR PLAN         | 0 0.5 1        | 1.5 2 2.5 3 3.5<br>Meters @ 1:50@ A3 | 4 4.5 5 | 342 Claph<br>London<br>SW9 9AJ |