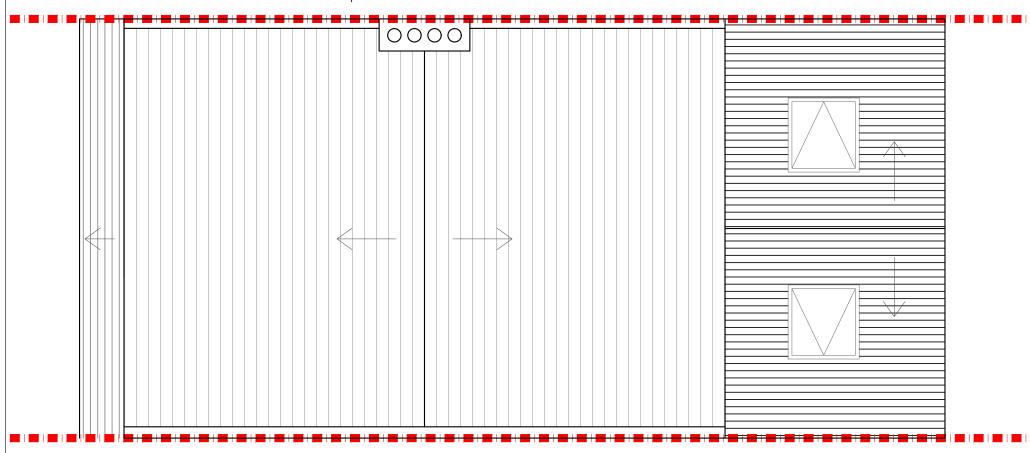

PROPOSED ROOF PLAN SCALE 1:50

|     |      |       | CBP  | MELROSE AVENUE N22   | 1:50@A3           | DRAWING NO. | REV. |
|-----|------|-------|------|----------------------|-------------------|-------------|------|
|     |      |       | & AB | WEEKOOL /WEIGOL 1922 | 06-12-17 DRAWN    | P - 2       |      |
|     |      |       |      | DRAWING TITLE        |                   | 1.5         |      |
|     |      |       |      | PROPOSED ROOF        | 0 0.5 1           | 1.5 2 2     | 2.5  |
| REV | DATE | NOTES |      | PLAN                 | Meters @ 1:50@ A3 |             | -    |

## designteam

the kitchen extension company

London SW9 9AJ

342 Clapham Road Tel: 0207 242 5353 hello@designteam.co.uk www.designteam.co.uk