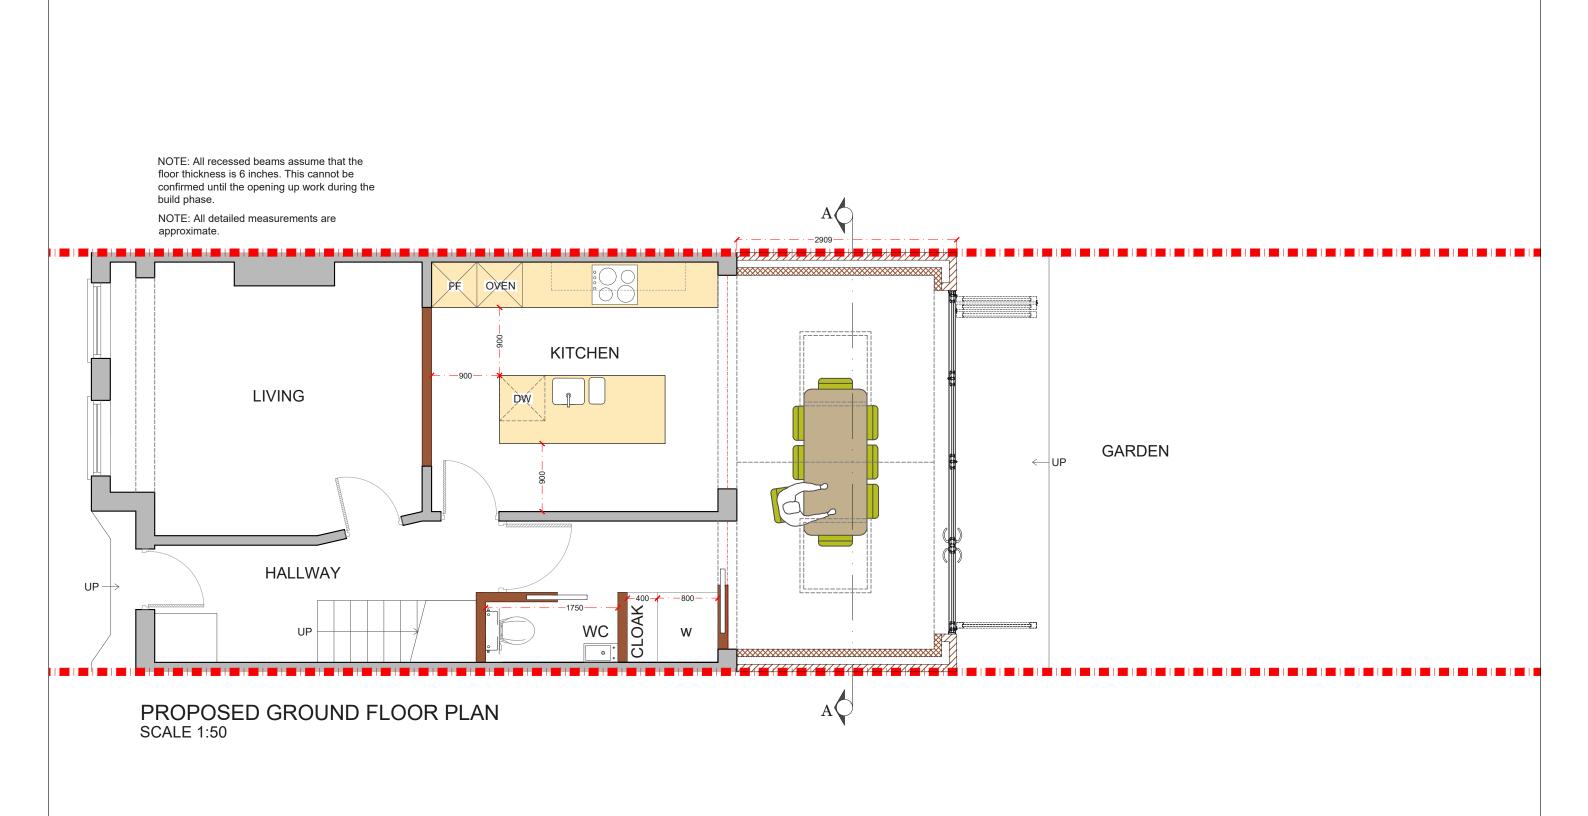

|     |      |       | CBP & AB | MELROSE AVENUE N22         | 1:50@A3  06-12-17 DA | DRAWING NO. P - 1  | REV. |
|-----|------|-------|----------|----------------------------|----------------------|--------------------|------|
| REV | DATE | NOTES |          | PROPOSED GROUND FLOOR PLAN | 0 0.5 1 Meters @ 1:  | 1.5 2 2.<br>50@ A3 | 5    |

## designteam

the kitchen extension company

342 Clapham Road London SW9 9AJ Tel: 0207 242 5353 hello@designteam.co.uk www.designteam.co.uk NOTE: All detailed measurements are approximate.

NOTE: All recessed beams assume that the floor thickness is 6 inches. This cannot be confirmed until the opening up work during the build phase.