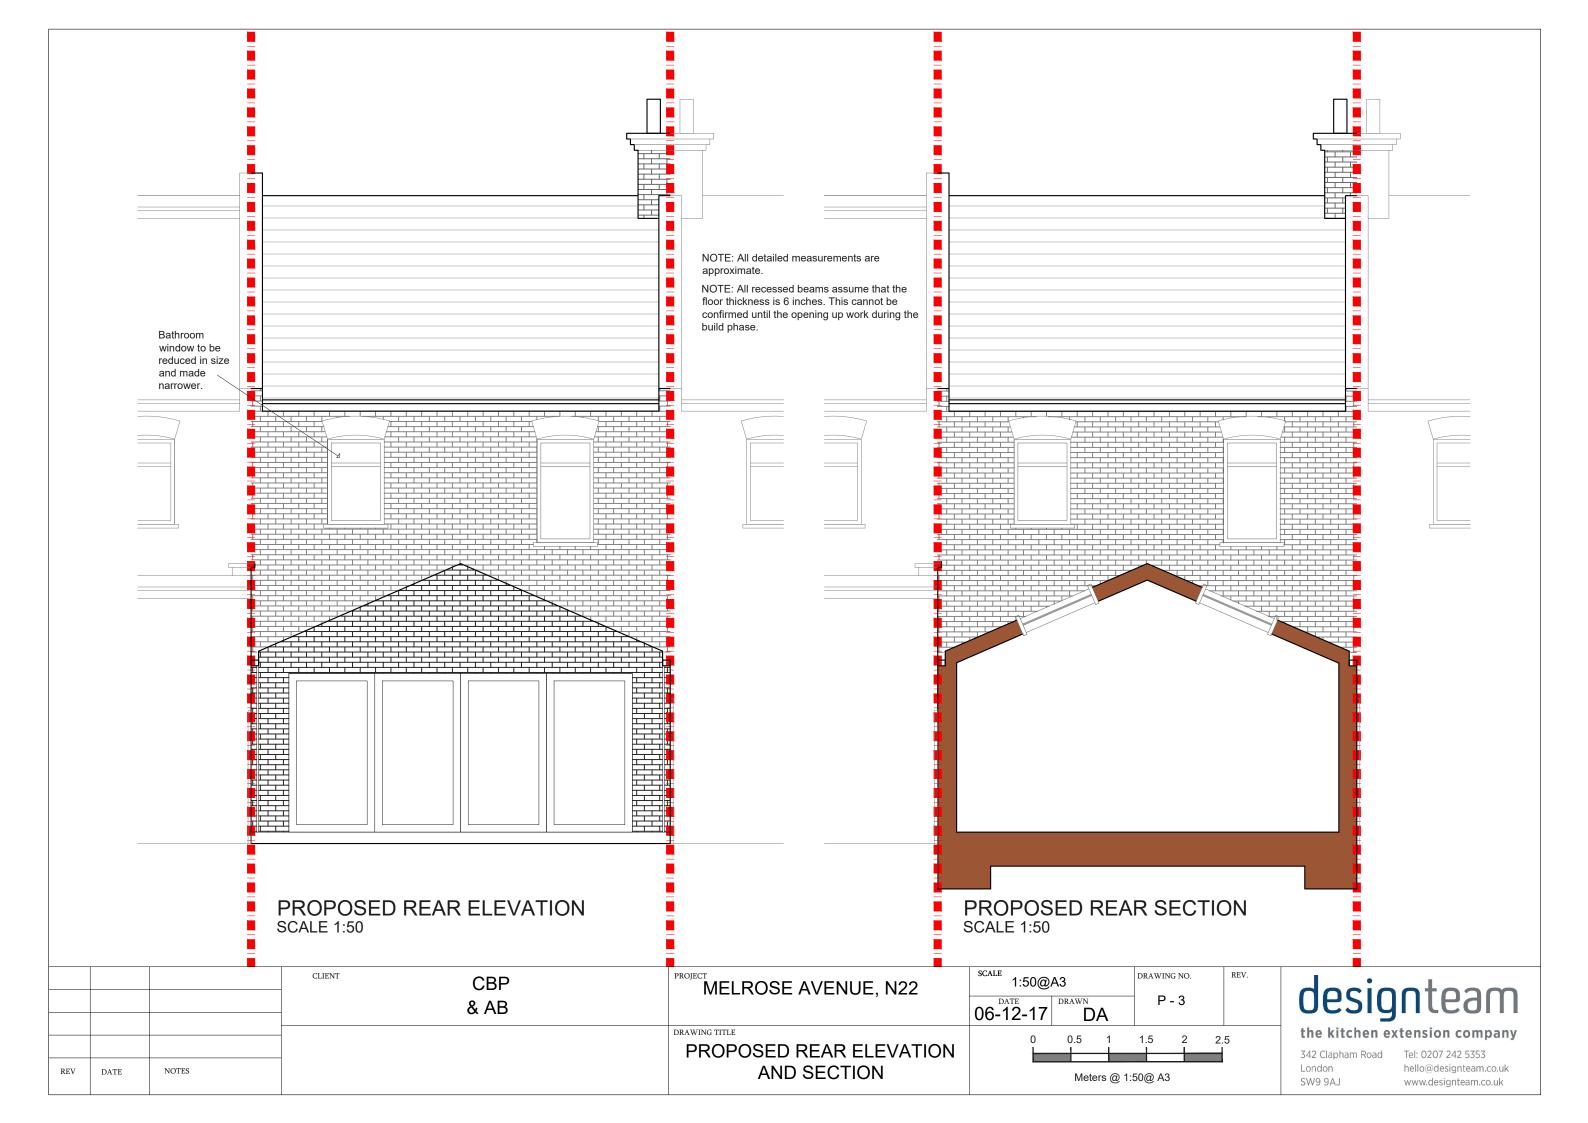

## designteam

the kitchen extension company

342 Clapham Road London SW9 9AJ Tel: 0207 242 5353 hello@designteam.co.uk www.designteam.co.uk NOTE: All detailed measurements are approximate.

NOTE: All recessed beams assume that the floor thickness is 6 inches. This cannot be confirmed until the opening up work during the build phase.