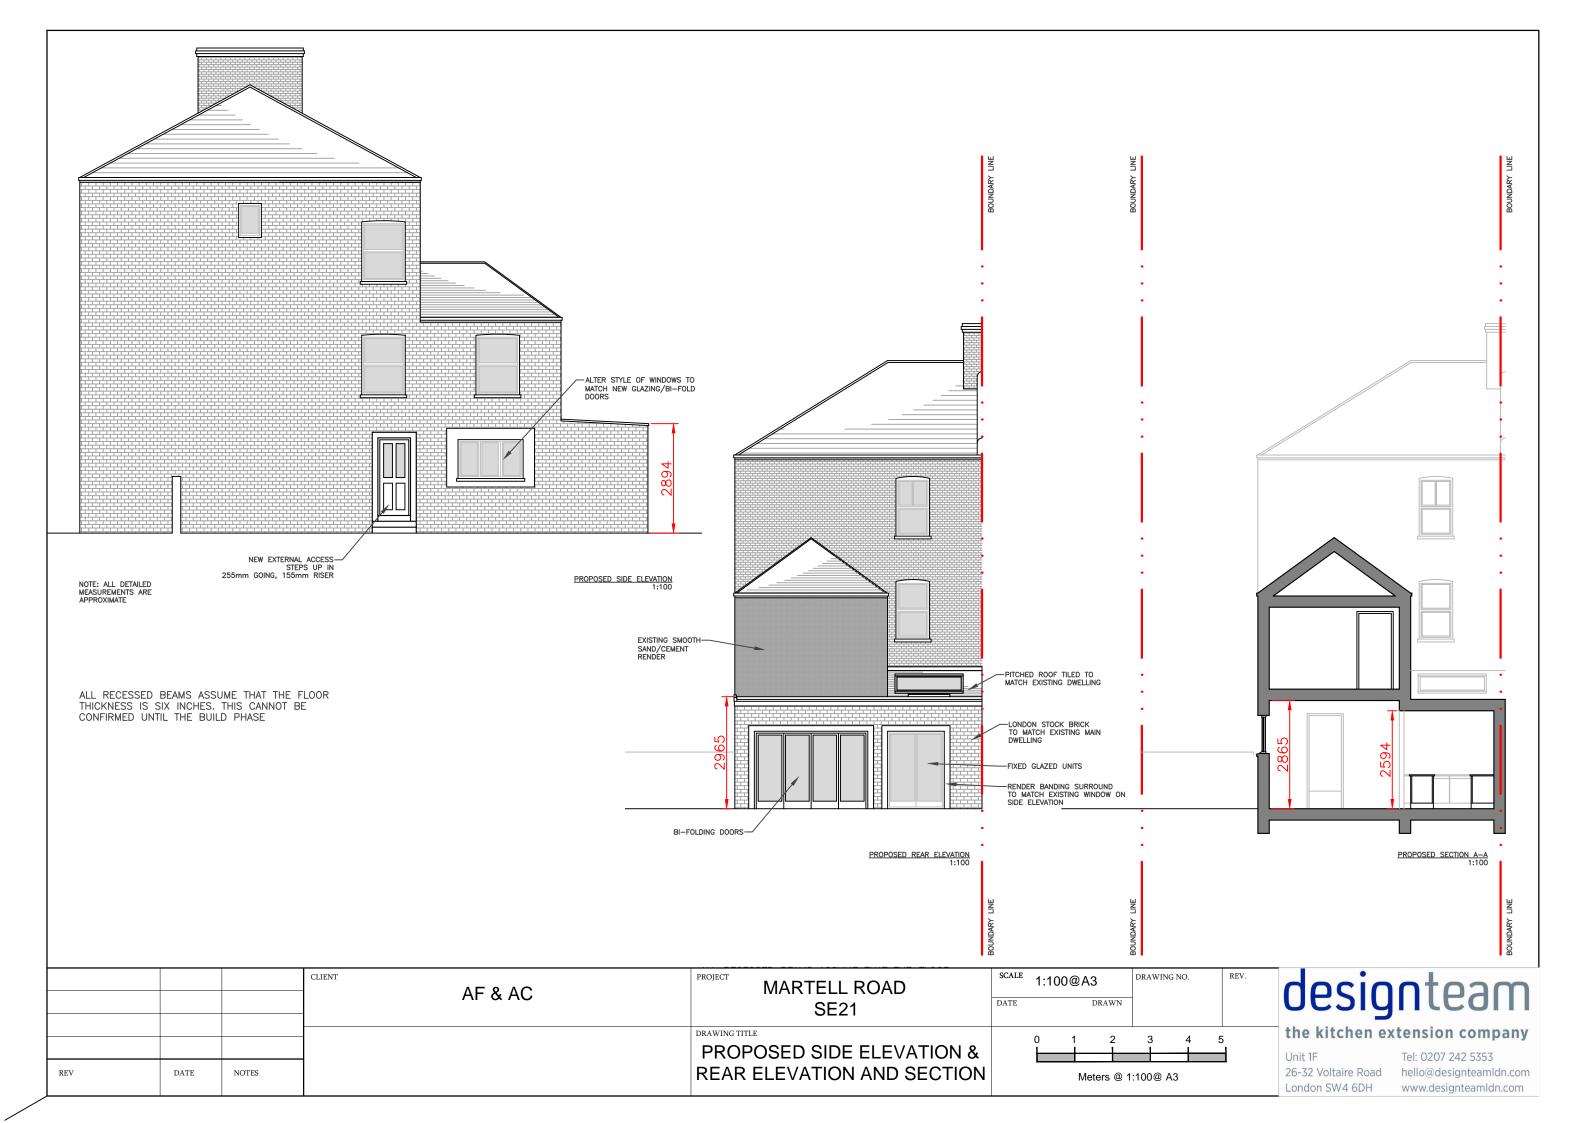

|
|-----|------------|---------|-------------------|----------------------------|------------------|-------------------------------|-------------------------|
|     |            |         | RAWING TITLE      | 0 1 2                      | 3 4 5            | the kitchen extension company |                         |
|     |            |         | PROPOSED ROOF     |                            |                  | Unit 1F                       | Tel: 0207 242 5353      |
| REV | DATE NOTES |         | PLAN              | Meters @ 1                 | 1:100@ A3        | 26-32 Voltaire Road           | hello@designteamldn.com |
|     |            |         |                   |                            |                  | London SW4 6DH                | www.designteamldn.com   |