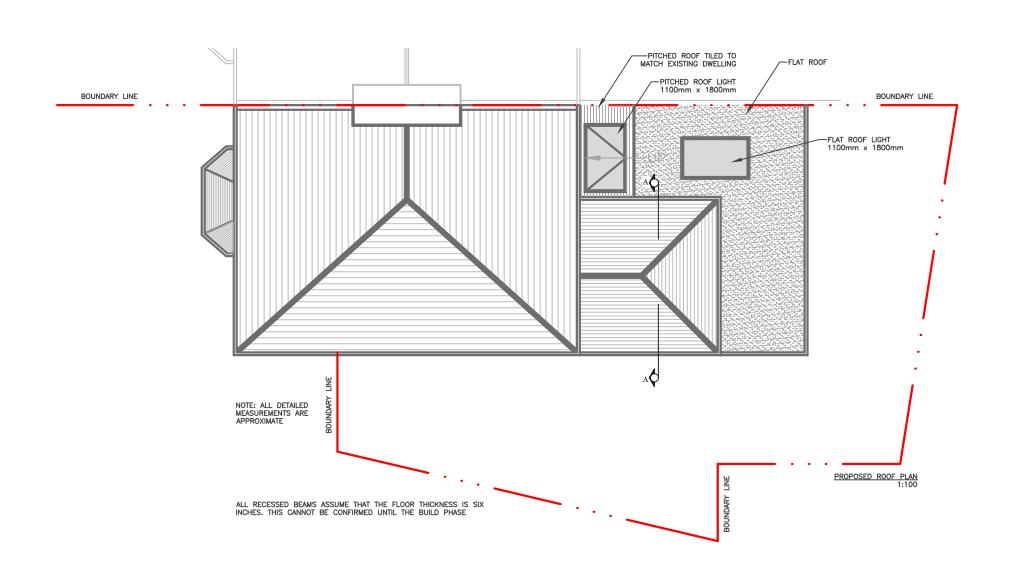

| d | esi | gnte      | eam |
|---|-----|-----------|-----|
|   |     | extension |     |

www.designteamldn.com

Unit 1F Tel: 0207 242 5353
26-32 Voltaire Road hello@designteamldn.com

|     |            | AF & AC | MARTELL ROAD SE21 | SCALE 1:100@A3  DATE DRAWN | DRAWING NO. REV. | desig                         | nteam                   |
|-----|------------|---------|-------------------|----------------------------|------------------|-------------------------------|-------------------------|
|     |            |         | RAWING TITLE      | 0 1 2                      | 3 4 5            | the kitchen extension company |                         |
|     |            |         | PROPOSED ROOF     |                            |                  | Unit 1F                       | Tel: 0207 242 5353      |
| REV | DATE NOTES |         | PLAN              | Meters @ 1                 | 1:100@ A3        | 26-32 Voltaire Road           | hello@designteamldn.com |
|     |            |         |                   |                            |                  | London SW4 6DH                | www.designteamldn.com   |