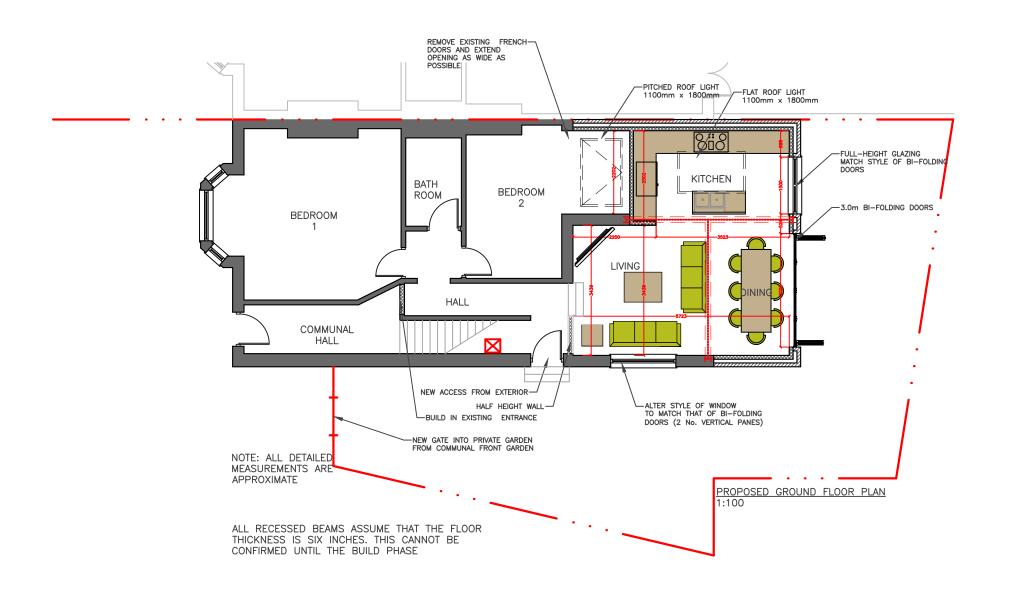

|     |      |       | AF & AC | MARTELL ROAD<br>SE21       | SCALE 1:100@A3  DATE DRAWN | DRAWING NO. REV.   | desig                                            |
|-----|------|-------|---------|----------------------------|----------------------------|--------------------|--------------------------------------------------|
| REV | DATE | NOTES |         | PROPOSED GROUND FLOOR PLAN | 0 1 2<br>Meters @          | 3 4 5<br>1:100@ A3 | Unit 1F<br>26-32 Voltaire Road<br>London SW4 6DH |