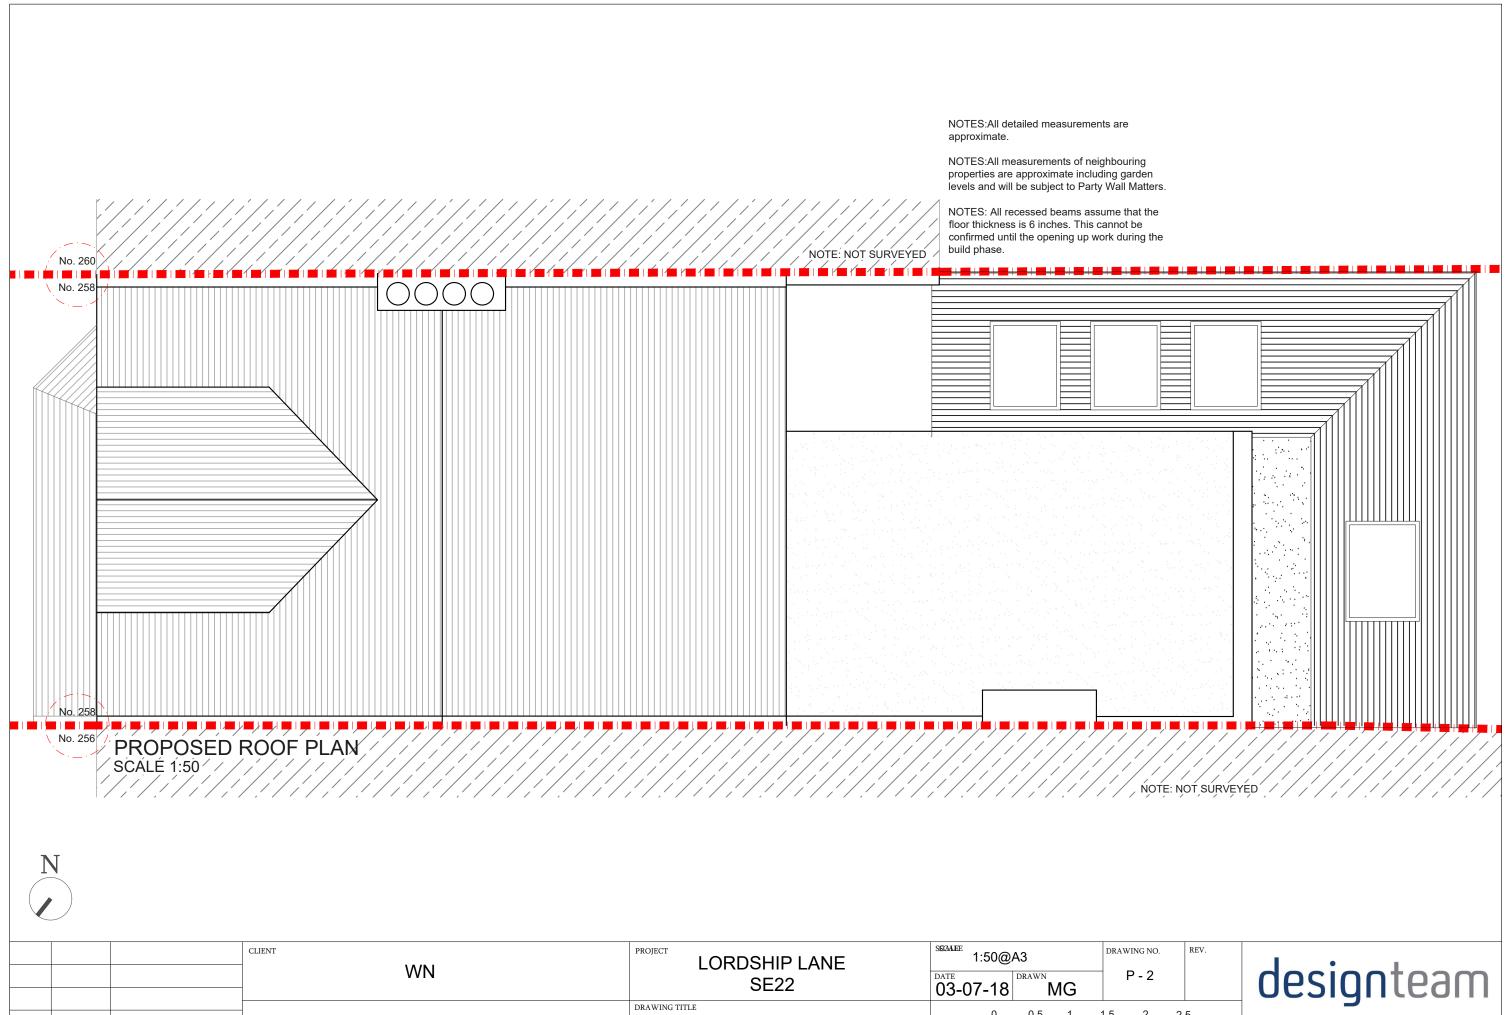

London SW9 9AJ

342 Clapham Road Tel: 0207 242 5353 hello@designteam.co.uk www.designteam.co.uk

|          |       | CLIENT WN | LORDSHIP LANE<br>SE22               | SECALEE 1:50@A3 |              | DRAWING NO. | R   |
|----------|-------|-----------|-------------------------------------|-----------------|--------------|-------------|-----|
|          |       |           |                                     | DATE 03-07-18   | MG           | P - 2       |     |
|          |       |           | DRAWING TITLE<br>PROPOSED ROOF PLAN | 0               | 0.5 1        | 1.5 2 2     | 2.5 |
| REV DATE | NOTES |           |                                     |                 | Meters @ 1:5 | i0@ A3      | _   |