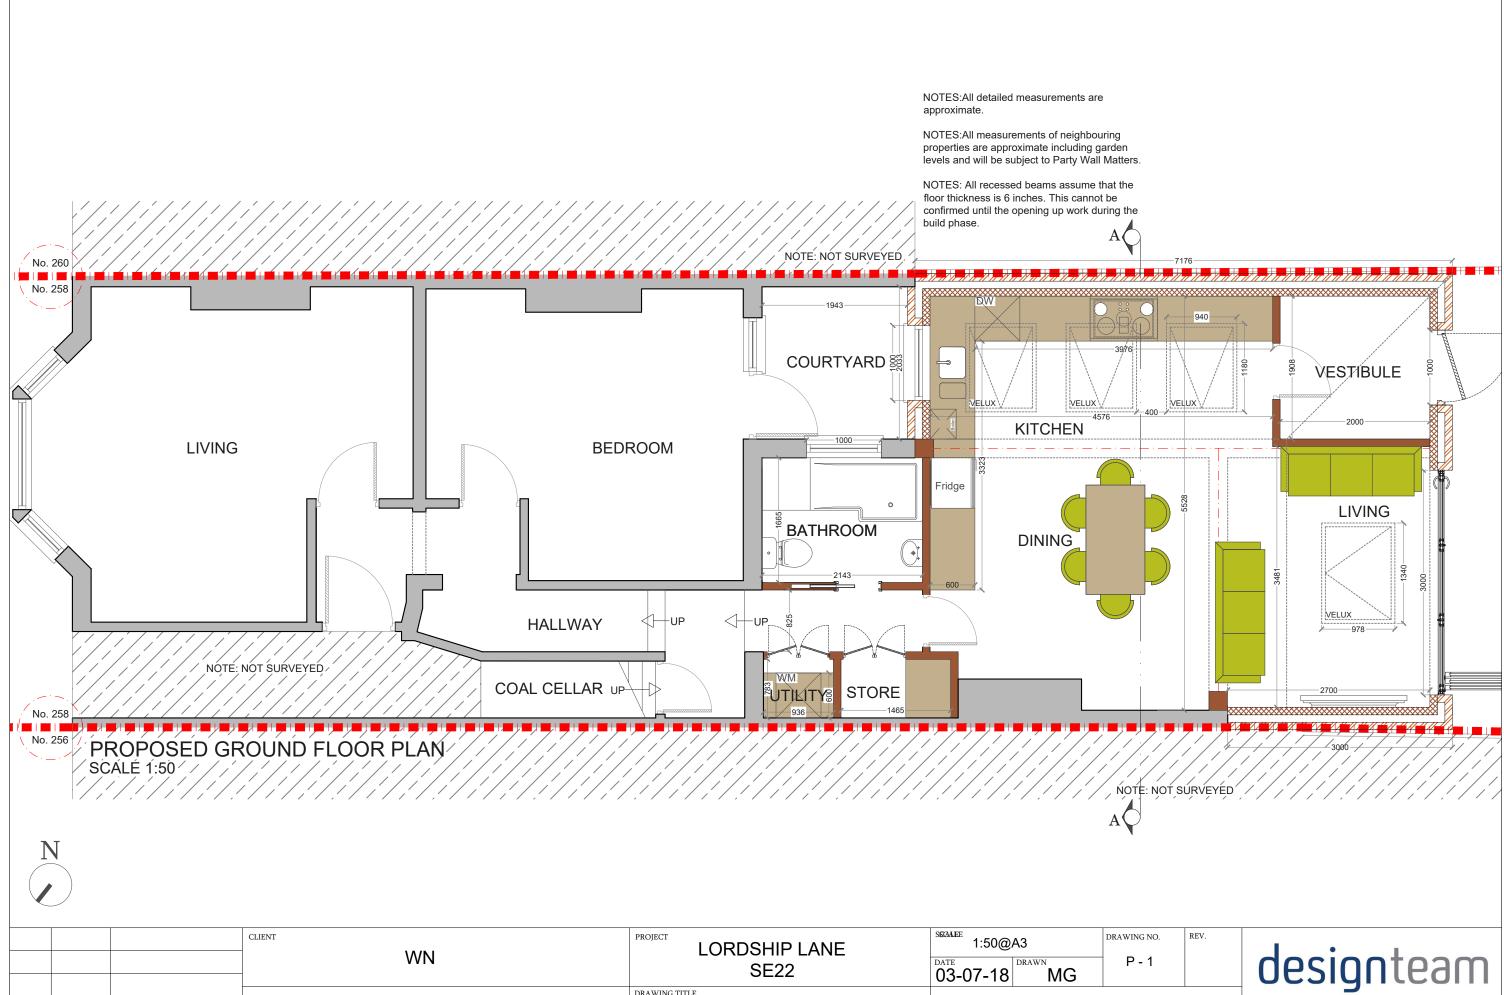

|     |      |       | CLIENT WN | LORDSHIP LANE<br>SE22            | SECALEE 1:50@A3   | P - 1   | R  |  |
|-----|------|-------|-----------|----------------------------------|-------------------|---------|----|--|
|     |      |       |           |                                  | 03-07-18 MG       |         |    |  |
|     |      |       | -         | DRAWING TITLE<br>PROPOSED GROUND | 0 0.5 1           | 1.5 2 2 | .5 |  |
| REV | DATE | NOTES |           | FLOOR PLAN                       | Meters @ 1:50@ A3 |         |    |  |