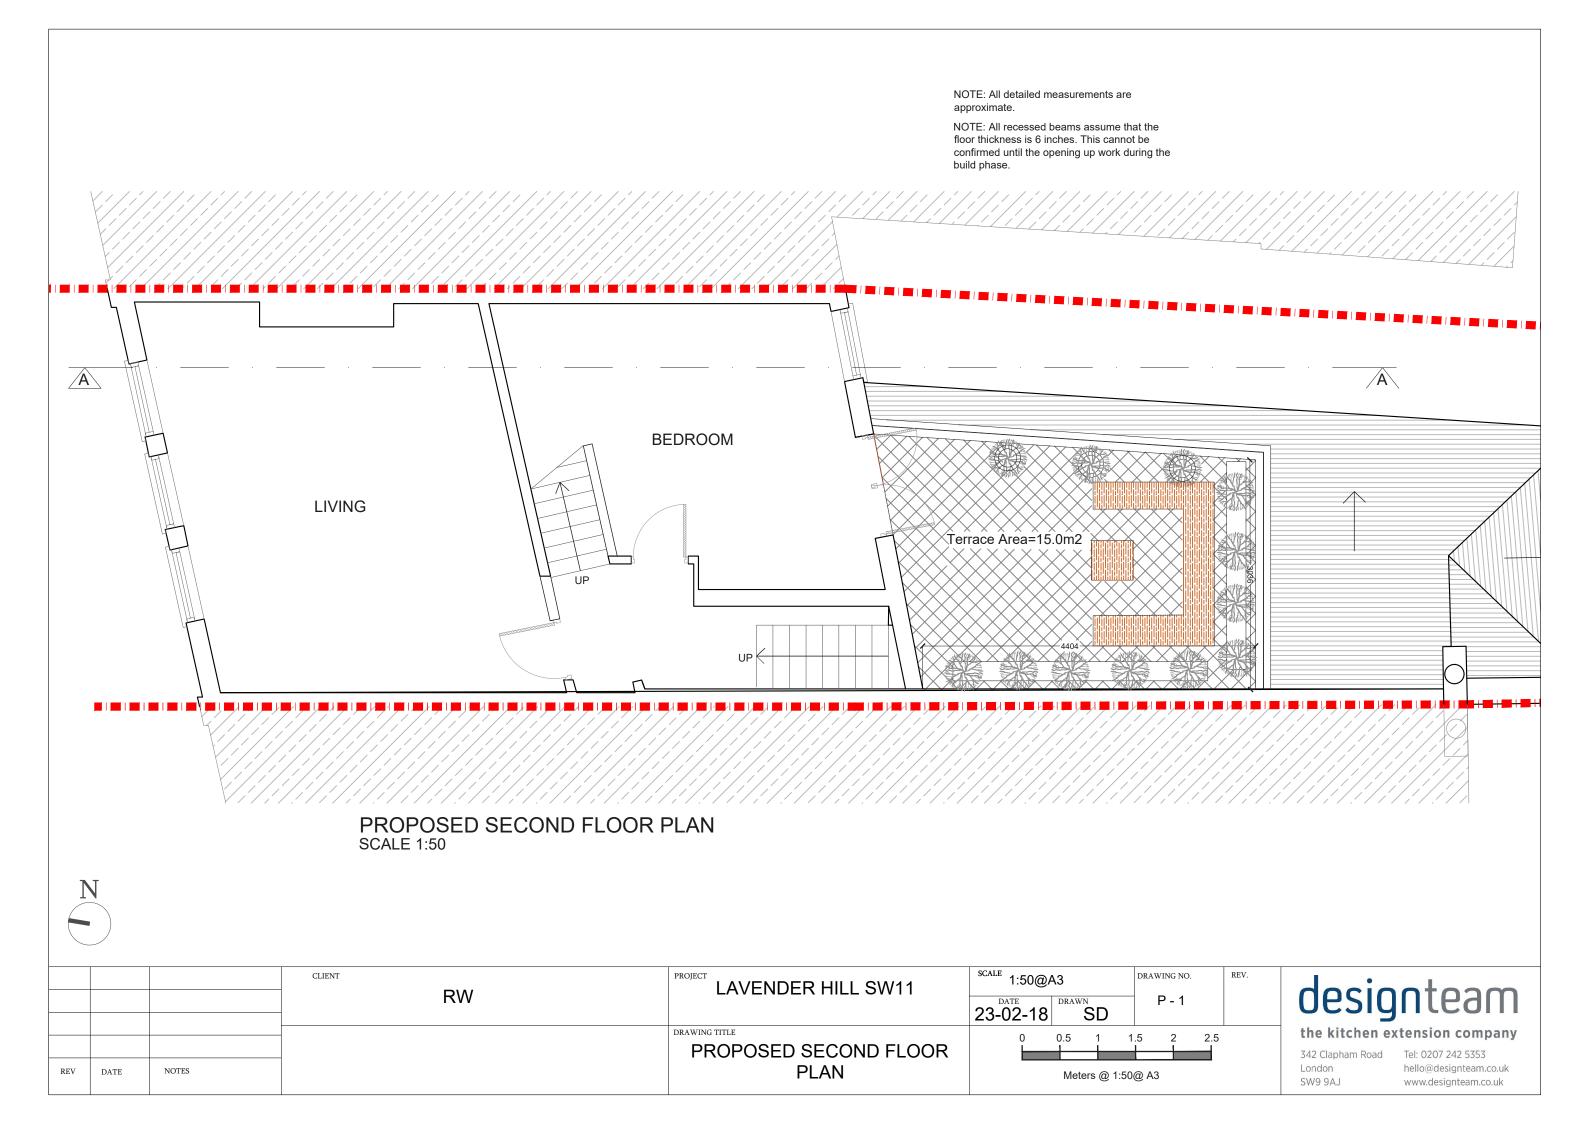

|     |      |       | RW | LAVENDER HILL SW11     | SCALE 1:100@A3    | DRAWING NO. | REV. |
|-----|------|-------|----|------------------------|-------------------|-------------|------|
|     |      |       |    | LAVEINDER THEE OWIT    | 23-02-18 DRAWN SD | P - 2       |      |
|     |      |       |    | DRAWING TITLE          | 0 1 2             | 3 4 5       | 5    |
|     |      |       |    | PROPOSED LOFT AND ROOF |                   |             |      |
| REV | DATE | NOTES |    | PLAN                   | Meters @ 1:       | 100@ A3     |      |