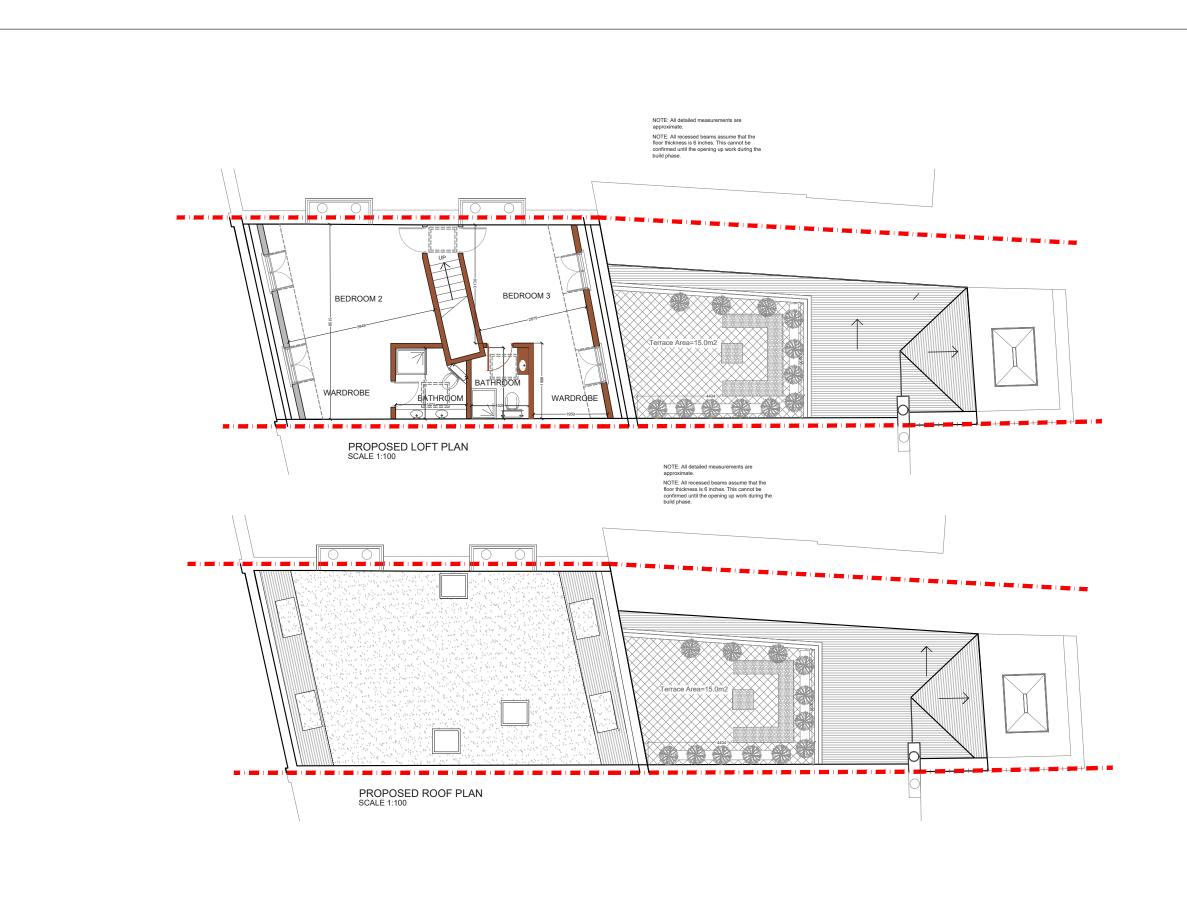

|     |      |       | RW | LAVENDER HILL SW11     | SCALE 1:100@A3    | DRAWING NO. | REV. |
|-----|------|-------|----|------------------------|-------------------|-------------|------|
|     |      |       |    | LAVEINDER THEE OWIT    | 23-02-18 DRAWN SD | P - 2       |      |
|     |      |       |    | DRAWING TITLE          | 0 1 2             | 3 4 5       | 5    |
|     |      |       |    | PROPOSED LOFT AND ROOF |                   |             |      |
| REV | DATE | NOTES |    | PLAN                   | Meters @ 1:       | 100@ A3     |      |