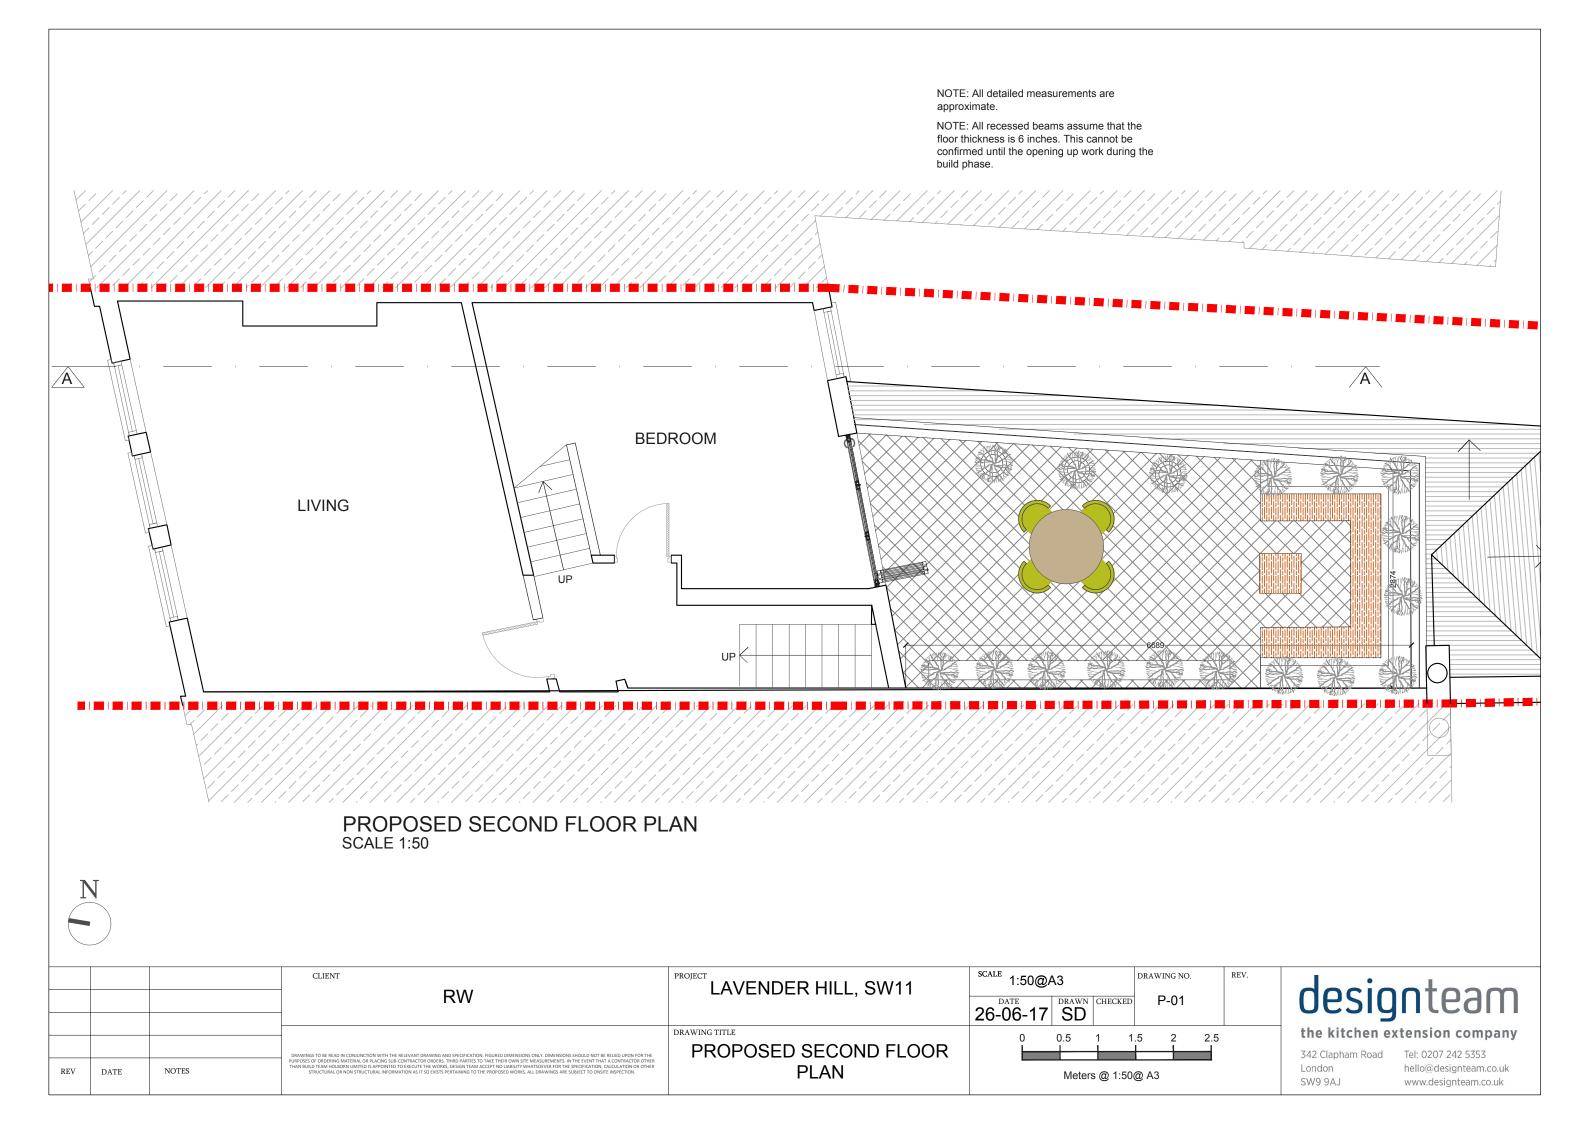

|     |      |       | RW                                                                                                                                                                                                                                                                                                                                                                                                                                                                                                                                                                                            | LAVENDER HILL, SW11    | SCALE 1:100@A3 | DRAWING NO. P-02 | REV. |
|-----|------|-------|---------------------------------------------------------------------------------------------------------