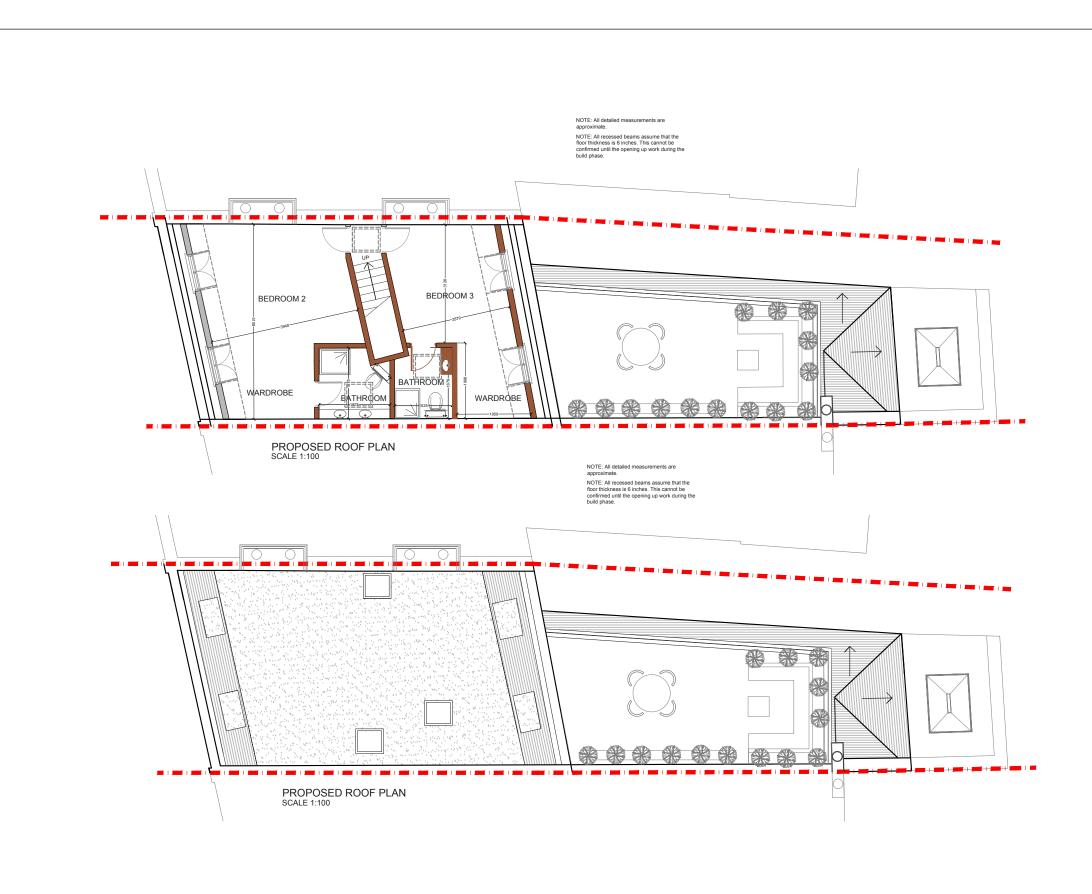

|     |      |       | RW                                                                                                                                                                                                                                                                                                                                                                                                                                                                                                                                                                                            | LAVENDER HILL, SW11    | SCALE 1:100@A3 | DRAWING NO. P-02 | REV. |
|-----|------|-------|-----------------------------------------------------------------------------------------------------------------------------------------------------------------------------------------------------------------------------------------------------------------------------------------------------------------------------------------------------------------------------------------------------------------------------------------------------------------------------------------------------------------------------------------------------------------------------------------------|------------------------|----------------|------------------|------|
|     |      |       |                                                                                                                                                                                                                                                                                                                                                                                                                                                                                                                                                                                               | DRAWING TITLE          | 26-06-17 SD    |                  |      |
|     |      |       | DRAWINGS TO BE READ IN CONJUNCTION WITH THE RELEVANT DRAWING AND SPECIFICATION. FIGURED DIMENSIONS ONLY. DIMENSIONS SHOULD NOT BE RELIED UPON FOR THE PURPOSES OF ORDERING MATERIAL OR PLACING SUB-CONTRACTOR ORDERS. THIRD PARTIES TO TAKE THEIR OWN STE MEASUREMENTS. IN THE EVENT THAT A CONTRACTOR OTHER THAN BUILD TEAM HOLDED MINISTED SAPPOINTED TO EXECUTE THE WORKS, DESIGN TEAM ACCEPT FOR LOLBBILTY WANTSOEVER FOR THE SCHOOL OR OF CHER STRUCTURAL OR NON STRUCTURAL INFORMATION AS IT SO EXISTS PERTAINING TO THE PROPOSED WORKS, ALL DRAWINGS ARE SUBJECT TO ONSITE RESPECTION. | PROPOSED LOFT AND ROOF | 0 1 2          | 3 4 5            | 5    |
| REV | DATE | NOTES |                                                                                                                                                                                                                                                                                                                                                                                                                                                                                                                                                                                               | PLAN                   | Meters @ 1:    | 100@ A3          |      |