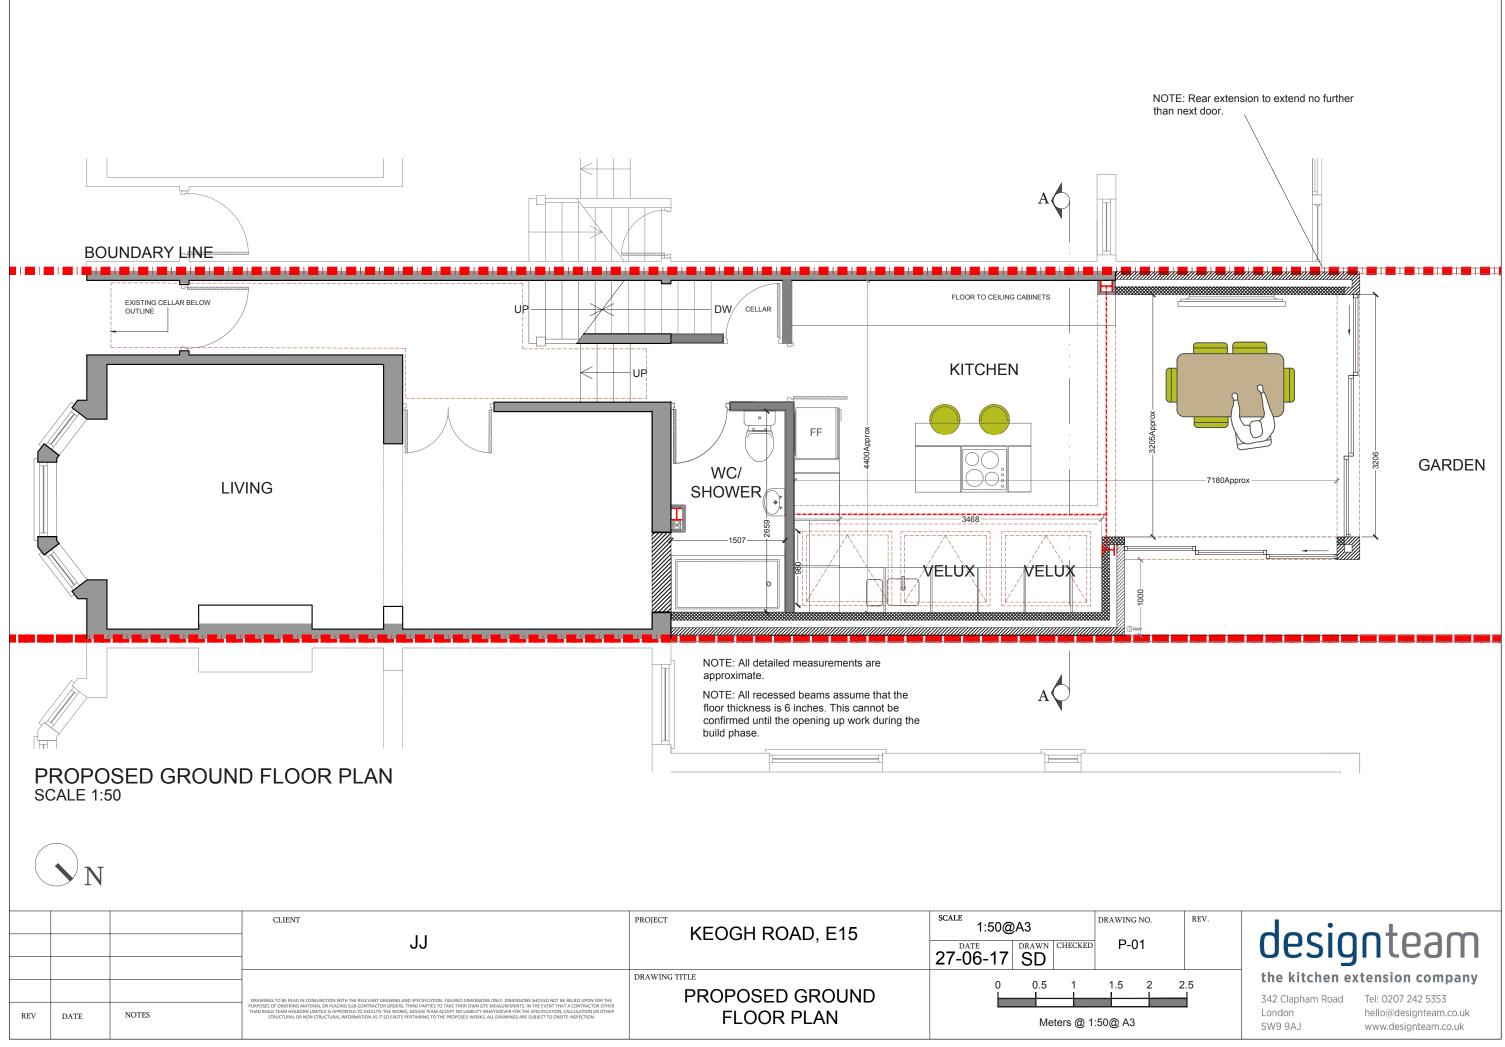

|     |      |       | CLIENT<br>JJ                                                                                                                                                                                                                                                                                                                                                                                                                                                                                                                                                  | KEOGH ROAD, E15                                | SCALE   1:50@A3   DATE DRAWN   27-06-17 SD | DRAWING NO.       |
|-----|------|-------|---------------------------------------------------------------------------------------------------------------------------------------------------------------------------------------------------------------------------------------------------------------------------------------------------------------------------------------------------------------------------------------------------------------------------------------------------------------------------------------------------------------------------------------------------------------|------------------------------------------------|--------------------------------------------|-------------------|
| REV | DATE | NOTES | DRAWINGS TO BE READ IN CONJUNCTION WITH THE RELEVANT DRAWING AND SPECIFICATION, FIGURED DIMENSIONS ONLY. DIMENSIONS SHOULD NOT BE RELED UPON FOR THE<br>PURPOSES OF OIDERING MATERIAL OR PLACING SUB-CONTRACTOR GIOREIG. THIRD PARTIES TO TAKE THEIR OWN SITE MEASUREMENTS. IN THE EVENT THAT A CONTRACTOR OTHER<br>THAN BUILD EAW HOLGONN LIMEND SAFONTED TO EXECUTE THE WORKS DISCINIE THAN ACCONTRACTOR OTHER<br>STRUCTURAL OR NOW STRUCTURAL INFORMATION AS IT SO EXISTS PERTAINING TO THE PROPOSED WORKS. ALL DRAWINGS ARE SUBJECT TO ONSITE INSPECTION. | DRAWING TITLE<br>PROPOSED GROUND<br>FLOOR PLAN | 0 0.5 1<br>Meters @ 1                      | 1.5 2<br>1:50@ A3 |