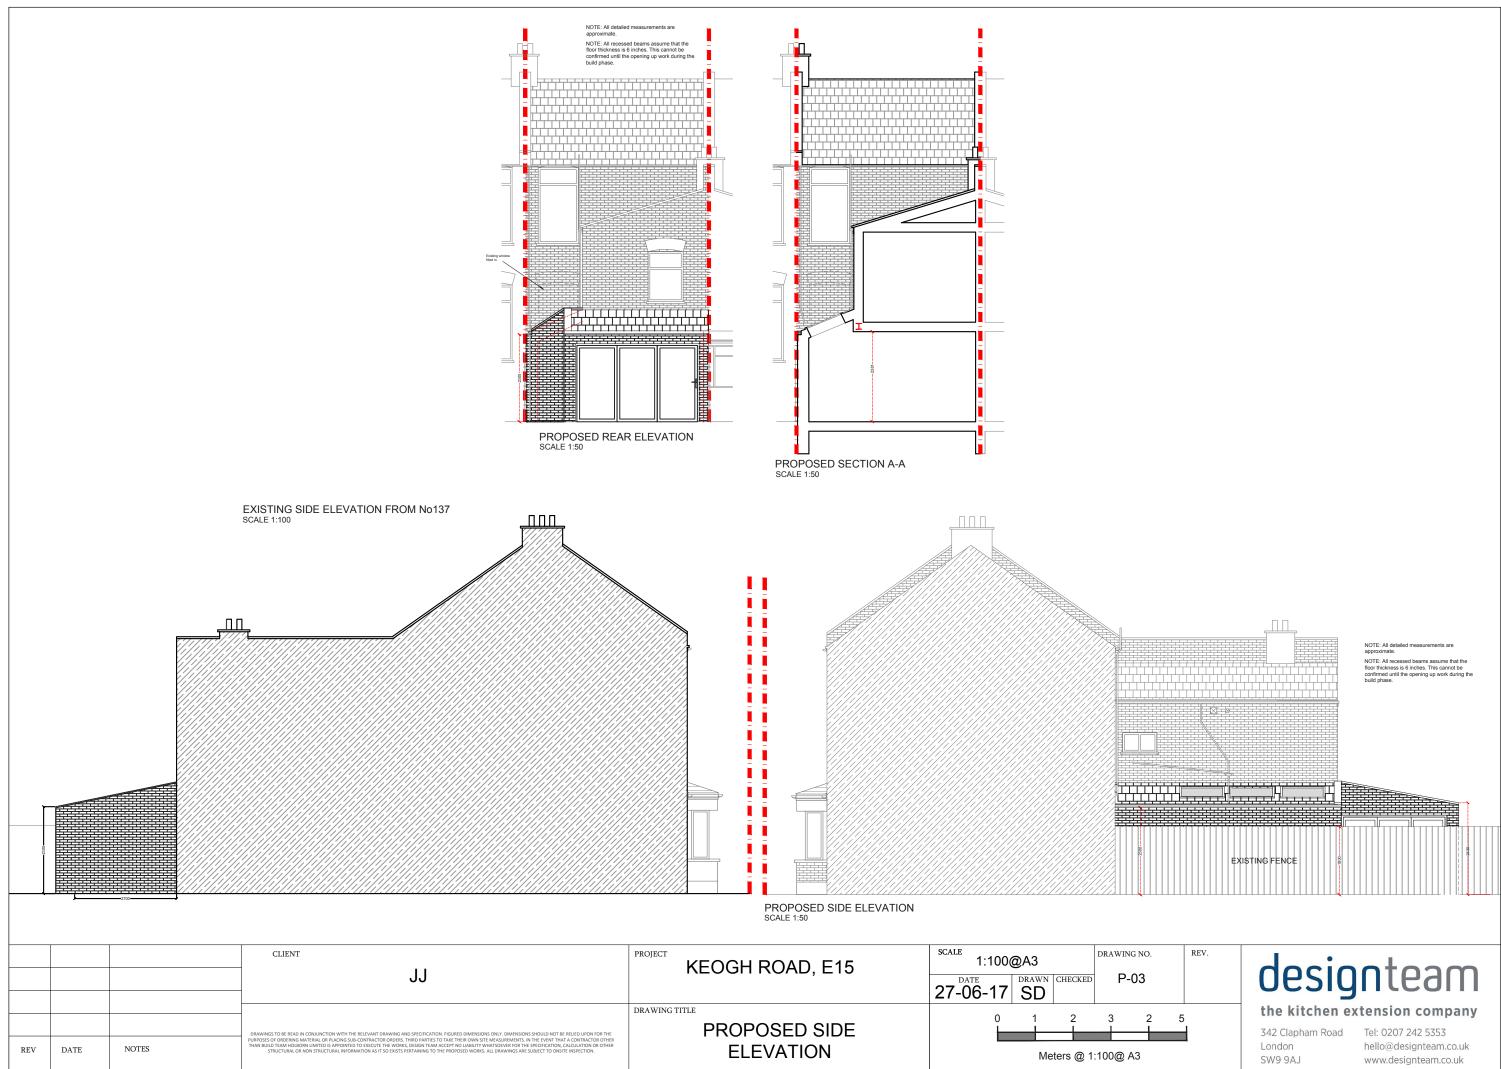

| DRAWING TITLE<br>PROPOSED ROOF | 0 0.5 1           | 1.5 2       |
| REV | DATE | NOTES | PUPROSES OF ORDERING MATERIAL OR PLACING SUB-CONTRACTOR ORDERS. THIRD PARTIES TO TAKE THEIR OWN STE MEASUREMENTS. IN THE EVENT THAT A CONTRACTOR OTHER<br>THAN BUILD TRANH OLDERN HUNGTED SAPONTED TO EXECUTE THE WORKS, DESON THAM ACCEPT NO LABILITY WARTSOLVER FOR THE SPECIATION, CALCULATION OR OTHER<br>STRUCTURAL OR NON STRUCTURAL INFORMATION AS IT SO EXISTS PERTAINING TO THE PROPOSED WORKS. ALL DRAWINGS ARE SUBJECT TO ONSITE INSPECTION. | PLAN                           | Meters @ 1:50@ A3 |             |